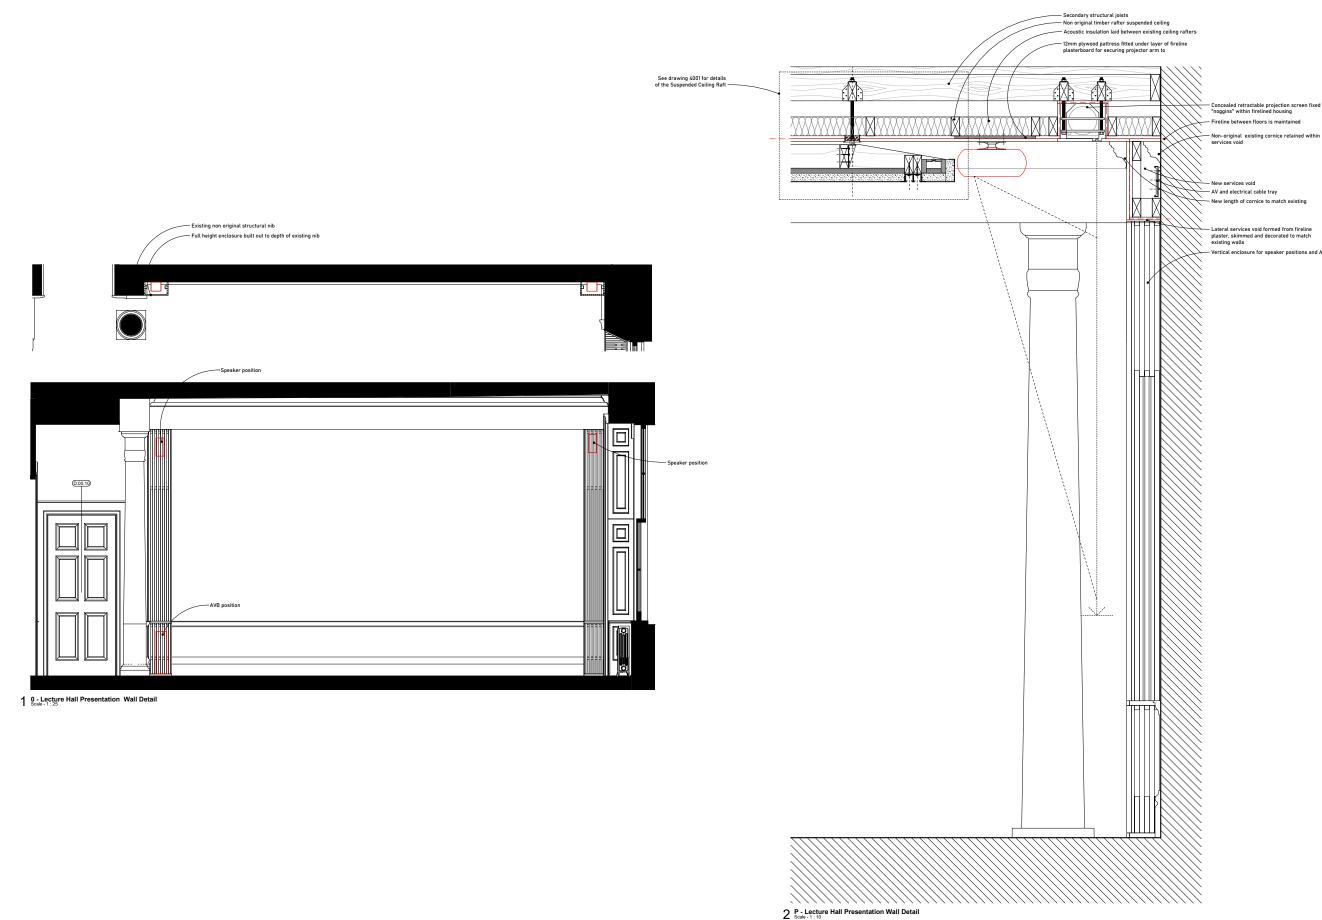

Rev Date Des

Scale at A1 / A3

1:10 / 1:20

:m 10cm 50cn

Denoise Name

Lecture Hall Presentation Wall

BW125 - BW - ## - XX - DR - 4004