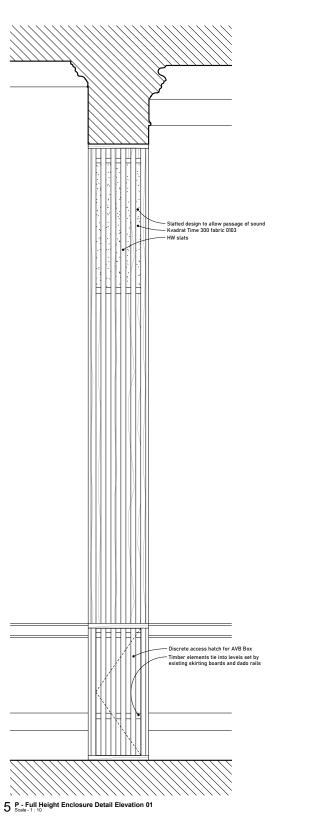

 Speaker position
 SW structural frame
 Services void for services rise - HW slats 6 P - Full Height Enclosure Detail Section 01

Non-original existing structural downstand
SW structural frame
Kvadrat Time 300 fabric 0103
Speaker position

----

1:10 / 1:20

0cm 10cm 5

Denoise Name

Lecture Hall Full Height Enclosures

Drawing Number

BW125 - BW - ## - XX - DR - 4002