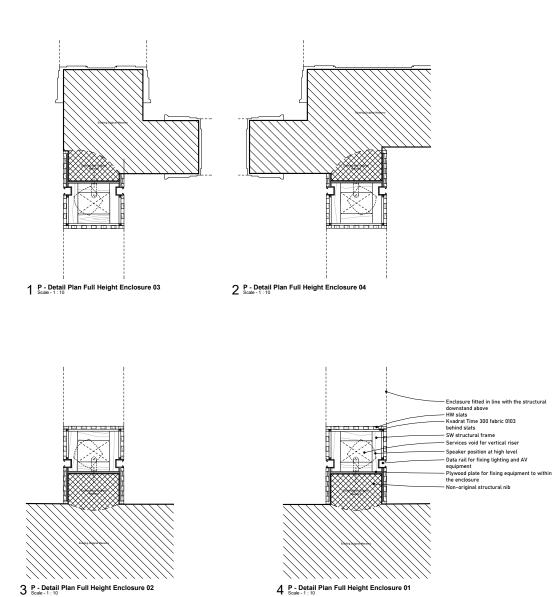

 Speaker position
 SW structural frame
 Services void for services rise - HW slats 6 P - Full Height Enclosure Detail Section 01

Non-original existing structural downstand
SW structural frame
Kvadrat Time 300 fabric 0103
Speaker position

----

1:10 / 1:20

0cm 10cm 5

Denoise Name

Lecture Hall Full Height Enclosures

Drawing Number

BW125 - BW - ## - XX - DR - 4002