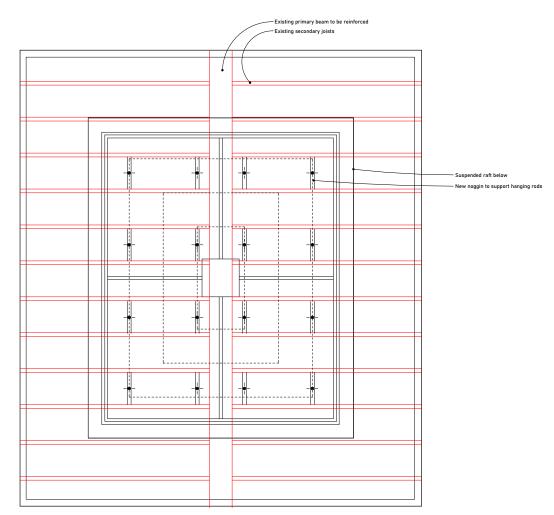

2 RCP Typical Ceiling Raft Scale - 1:25

4001 - Lecture Hall Suspended Rafts

1:10 / 1:20

Lecture Hall Suspended Rafts

BW125 - BW - ## - XX - DR - 4001