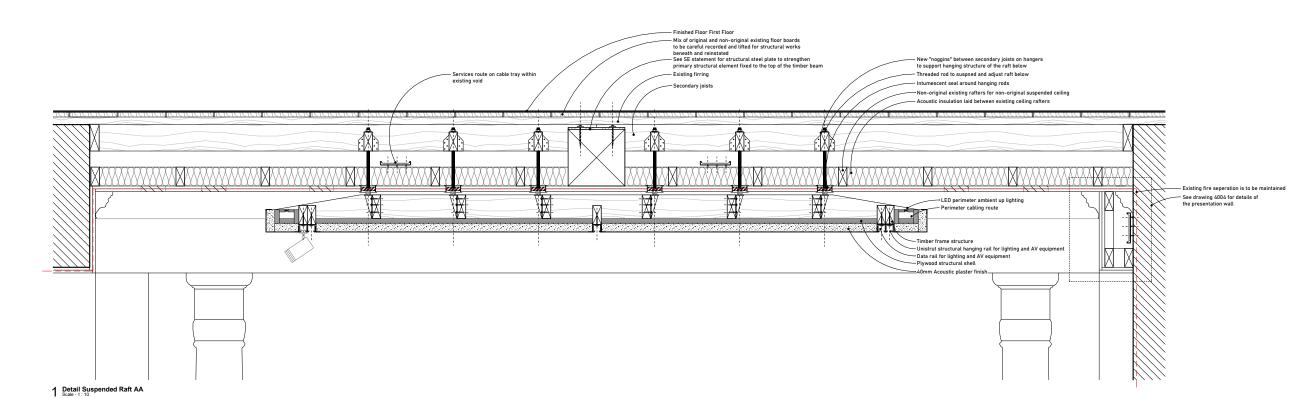

2 RCP Typical Ceiling Raft Scale - 1:25

4001 - Lecture Hall Suspended Rafts

1:10 / 1:20

Lecture Hall Suspended Rafts

BW125 - BW - ## - XX - DR - 4001