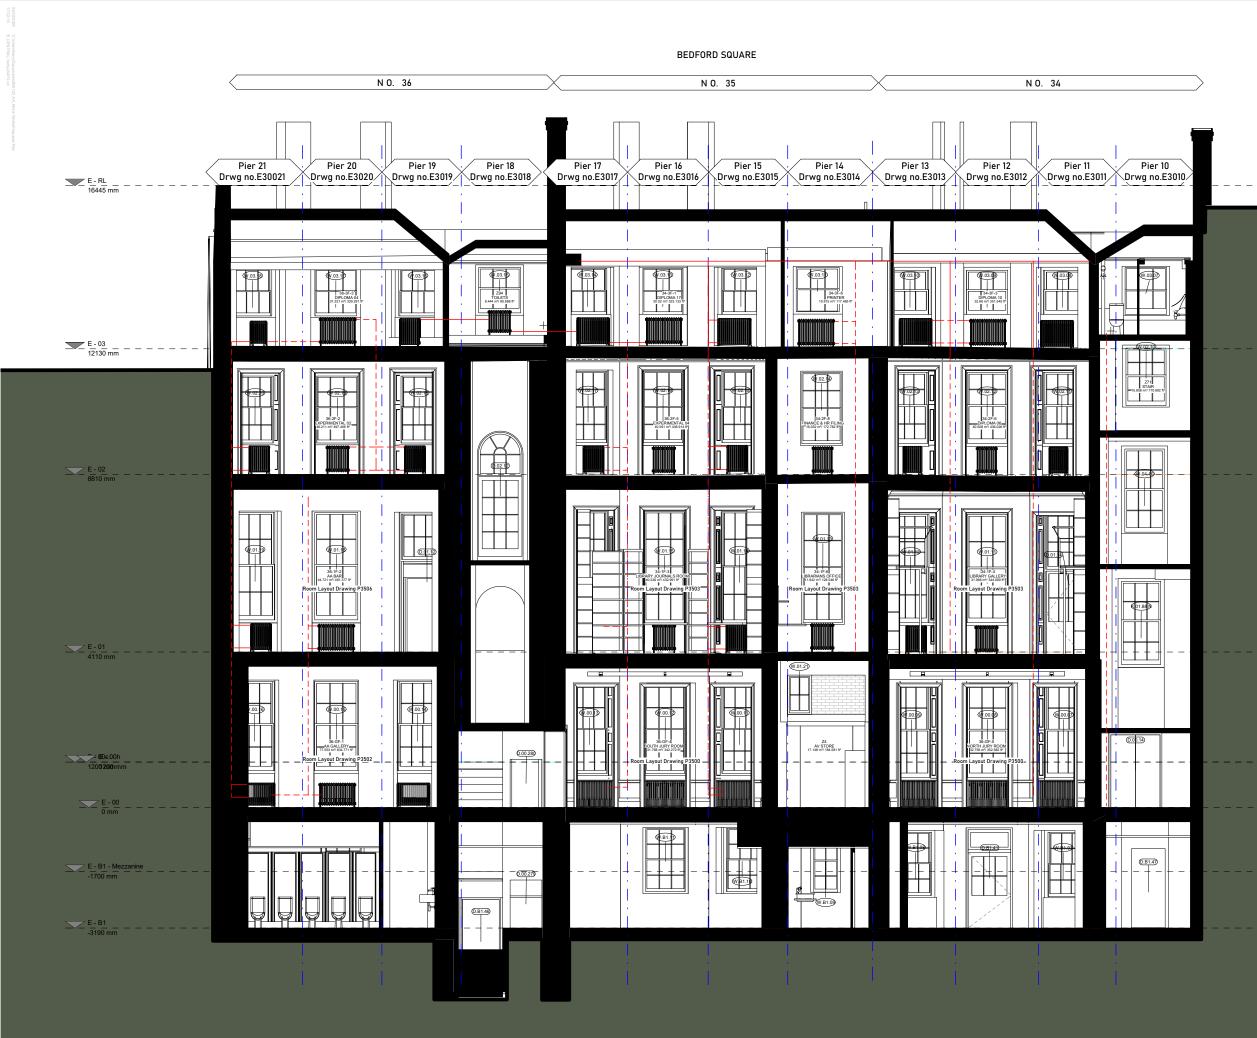

## REFERENCE KEY

L....i

SITE BOUNDARY

PARTY WALL LINE

EXISTING WALLS

DEMOLISHED WALLS

PROPOSED WALLS

09.01 TYPICAL OFFICE ROOM DETAILS 100sqm 1000sqft

Scale at A1 / A3 1:50 / 1:100

> 1m 2m  $\odot$

Proposed Section 02