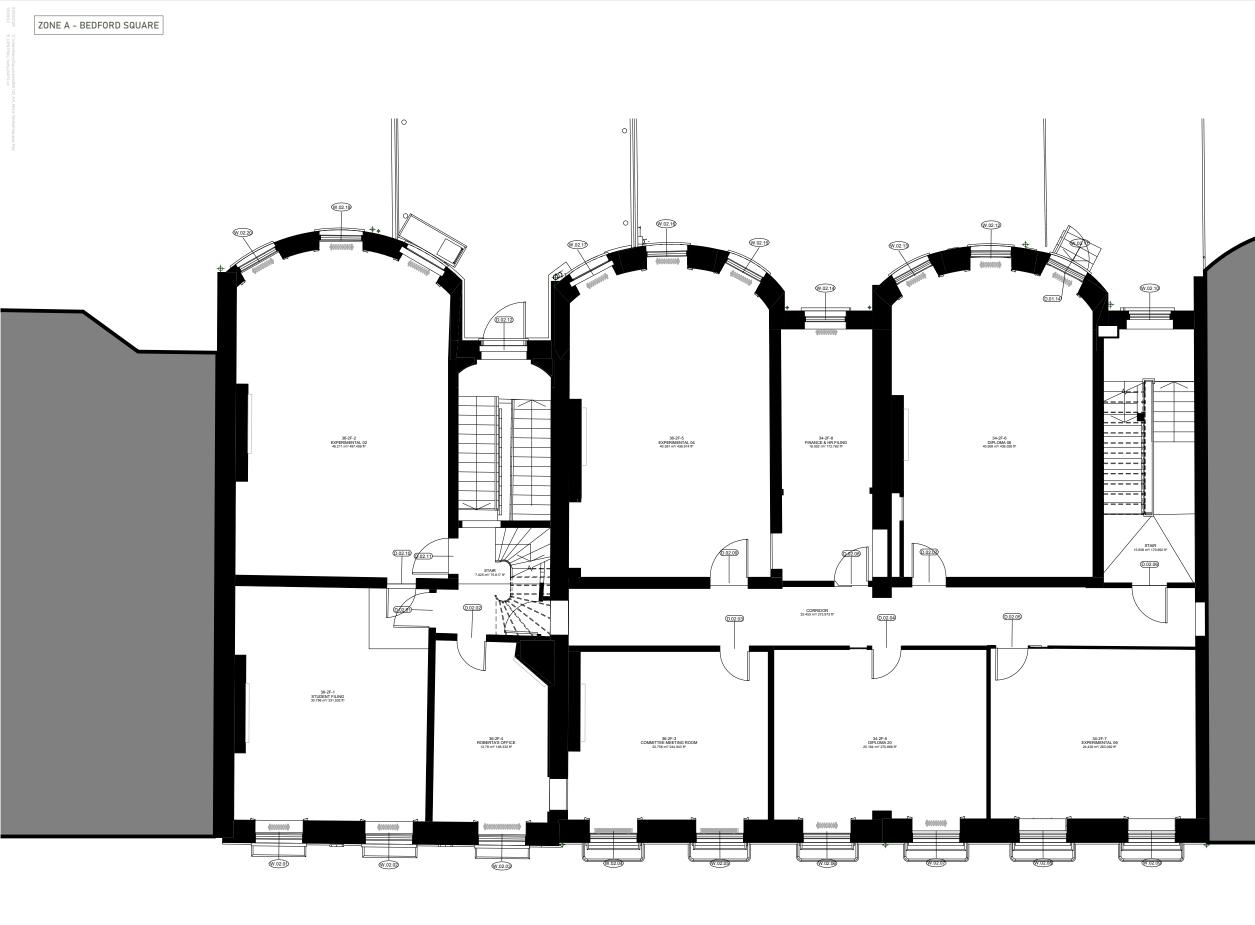

## REFERENCE KEY

i....i

EXISTING WALLS

DEMOLISHED WALLS

PROPOSED WALLS

09.01 TYPICAL OFFICE ROOM DETAILS 100sqm 1000sqft

Rev Date Descriptio

| Scale at A1 / | A3    |                       |            |
|---------------|-------|-----------------------|------------|
| 1:50 /        | 1:100 |                       |            |
| 0m            | 1m    | 2m                    | $\bigcirc$ |
|               |       | ond Floor F<br>e Side | Plan -     |
|               |       |                       |            |