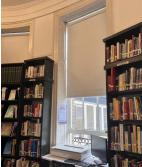

Original window much painted over and repaired shutter boxes. No horns. Panelling below good architrave. Reasonable

condition but much repair on LHS and RHS with definition lost.

Highest Significance.