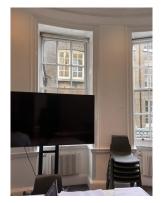

PROJECT NUMBER PROJECT NAME BW125 AA Minor Works

CLIENT

Architectural Association

PROJECT STATUS

<u>W.02.16</u> NOTES :

Weighted sash 6 panel sashes Shutter box non functioning Concealed radiator below OK condition Manually operated blinds