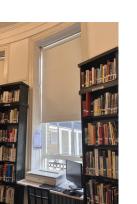

PROJECT NUMBER PROJECT NAME BW125 AA Minor Works

CLIENT

Architectural Association

PROJECT STATUS

<u>W.02.16</u> NOTES :

Weighted sash 6 panel sashes Shutter box non functioning Concealed radiator below OK condition Manually operated blinds