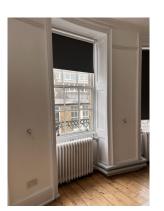

PROJECT NUMBER PROJECT NAME BW125 AA Minor Works

CLIENT

Architectural Association

PROJECT STATUS

<u>W.02.16</u> NOTES :

Weighted sash 6 panel sashes Shutter box non functioning Concealed radiator below OK condition Manually operated blinds