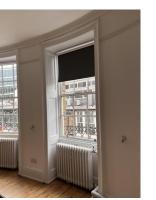

## **BUILT.WORKS**

NOTES :

Modern casement Post condition Studwall cuts across

1920s sash with horns. Historic modest panel behind radiator reflecting floor hierarchy. Medium to high significance.

3-5 Bleeding Heart Yard, London, EC1N 8SJ 020 86385945 info@built.works @built.works www.built.works