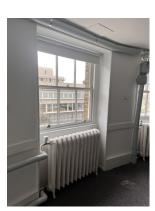

## **BUILT.WORKS**















NOTES :

Modern casement Post condition Studwall cuts across

1920s sash with horns. Historic modest panel behind radiator reflecting floor hierarchy. Medium to high significance.

3-5 Bleeding Heart Yard, London, EC1N 8SJ 020 86385945 info@built.works @built.works www.built.works

PROJECT NUMBER PROJECT NAME BW125 AA Minor Works

CLIENT

Architectural Association

PROJECT STATUS

<u>W.02.16</u> NOTES :

Weighted sash 6 panel sashes Shutter box non functioning Concealed radiator below OK condition Manually operated blinds

Original window much painted over and repaired shutter boxes. No horns. Panelling below good architrave. Reasonable

condition but much repair on LHS and RHS with definition lost.

Highest Significance.

## <u>W.01.15</u>

Painted shutters Manually operated bli