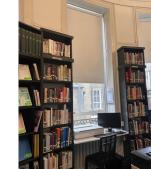

## <u>W.01.15</u>

Painted shutters Manually operated blinds Pipework through panels

Painted over shutters LH and RH sides that have lost definition through repair and overpainting. Highest significance.