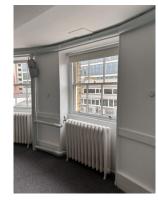

## **BUILT.WORKS**















NOTES :

Modern casement Post condition Studwall cuts across

1920s sash with horns. Historic modest panel behind radiator reflecting floor hierarchy. Medium to high significance.

3-5 Bleeding Heart Yard, London, EC1N 8SJ 020 86385945 info@built.works @built.works www.built.works

PROJECT NUMBER PROJECT NAME BW125 AA Minor Works

CLIENT

Architectural Association

PROJECT STATUS

<u>W.02.16</u> NOTES :

Weighted sash 6 panel sashes Shutter box non functioning Concealed radiator below OK condition Manually operated blinds

Original window much painted over and repaired shutter boxes. No horns. Panelling below good architrave. Reasonable

condition but much repair on LHS and RHS with definition lost.

Highest Significance.

## <u>W.01.15</u>

Painted shutters Manually operated blind