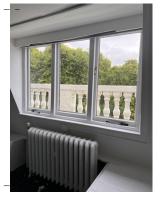

E - 03 \_\_\_\_\_

E - 02 8810 mm

E - 01 4110 mm

<u>E</u> - <u>00</u>a\_

W.03.03

NOTES:

Modern casement Post condition

Modern casement window. Lowest significance. No related detail of historic interest. No related detail of interest. Non original dormer (widened pre-existing).