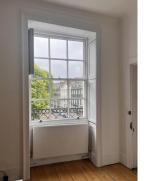

E - 03 \_\_\_\_\_

E - 02 8810 mm

E - 01 4110 mm

<u>E</u> - <u>00</u>a\_

W.03.03

NOTES:

Modern casement Post condition

Modern casement window. Lowest significance. No related detail of historic interest. No related detail of interest. Non original dormer (widened pre-existing).