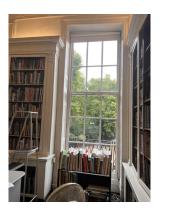

W.02.04

NOTES:

Weighted sash 6 panel sashes OK condition

1920s window without horns. Shutter boxes fixes with panelling below. Possibly later shutters, 1920s also? Medium to high significance.

W.01.04

NOTES:

Weighted sash 6 over 9 panel sashes Painted shutters Manually operated blinds Pipework through the panel

Fixed shut and painted over shutter boxes in squared reveals and distinct from those to no. 34. Poor condition but appear to have been opened previously. Highest significance. Windows have no horns and appear to be historically detailed although the glazing is later and sources record that the windows of the first floor were blown out (including glazing bars) during WWII. Given the importance of the first floor windows and appropriate detailing these are considered to be of the highest signficance.