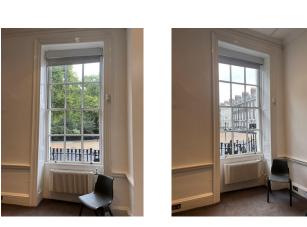

W.00.03

NOTES:

Weighted sash 6 panel sashes OK condition Pipework through panelling Electric operated blinds

Square reveals to former no. 35 with shutters painted shut. Reasonable condition. Highest significance. Windows have horns and glazing bars that lack the finesse of original windows suggesting post late Victorian date. Glazing bar pattern matches the 1919 front door suggesting all of the windows at ground floor were altered to match.