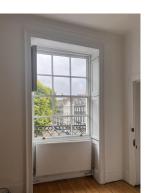

W.02.04

NOTES:

Weighted sash 6 panel sashes OK condition

1920s window without horns. Shutter boxes fixes with panelling below. Possibly later shutters, 1920s also? Medium to high significance.

W.01.04

NOTES: