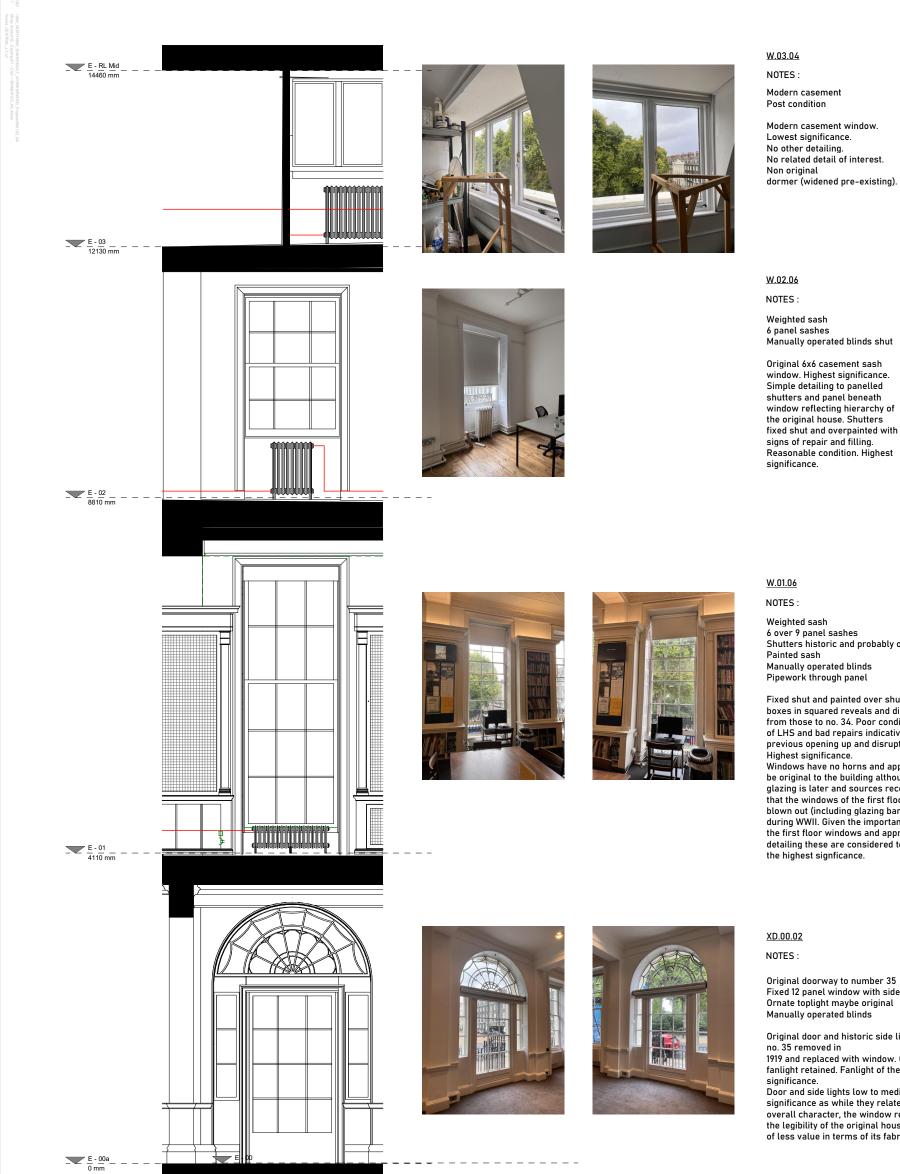

## **BUILT.WORKS**

<u>W.03.04</u> NOTES :

Modern casement Post condition

Modern casement window. Lowest significance. No other detailing. No related detail of interest. Non original dormer (widened pre-existing). 3-5 Bleeding Heart Yard, London, EC1N 8SJ 020 86385945 info@built.works @built.works www.built.works

PRO JECT NUMBER PRO JECT NAME

BW125 AA Minor Works

CLIENT

Architectural Association

PROJECT STATUS

<u>W.02.06</u> NOTES :

Weighted sash 6 panel sashes

Original 6x6 casement sash window. Highest significance. Simple detailing to panelled shutters and panel beneath window reflecting hierarchy of the original house. Shutters

Reasonable condition. Highest

Manually operated blinds shut

<u>W.01.06</u> NOTES :

significance.

Weighted sash 6 over 9 panel sashes Shutters historic and probably original Painted sash Manually operated blinds Pipework through panel

Fixed shut and painted over shutter boxes in squared reveals and distinct from those to no. 34. Poor condition of LHS and bad repairs indicative of previous opening up and disruption. Highest significance. Windows have no horns and appear to be original to the building although the glazing is later and sources record that the windows of the first floor were blown out (including glazing bars) during WWII. Given the importance of the first floor windows and appropriate detailing these are considered to be of the highest signficance.

## <u>XD.00.02</u>

NOTES :

Original doorway to number 35 Fixed 12 panel window with side lights Ornate toplight maybe original Manually operated blinds

Original door and historic side lights of no. 35 removed in

1919 and replaced with window. Original fanlight retained. Fanlight of the highest significance.

Door and side lights low to medium significance as while they relate to overall character, the window reduces the legibility of the original house and is of less value in terms of its fabric.