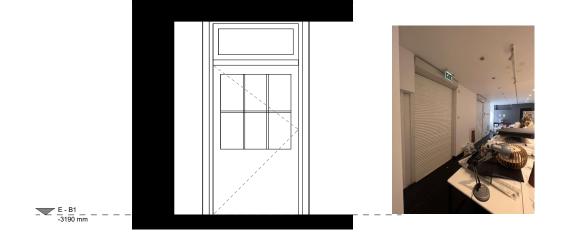

o the building although the glazing is later and sources record that the windows of the first floor were blown out (including glazing bars) during WWII. Given the importance of the first floor windows and appropriate detailing these are considered to be of the highest signficance.

## <u>XD.00.02</u>

NOTES :

Original doorway to number 35 Fixed 12 panel window with side lights Ornate toplight maybe original Manually operated blinds

Original door and historic side lights of no. 35 removed in

1919 and replaced with window. Original fanlight retained. Fanlight of the highest significance.

Door and side lights low to medium significance as while they relate to overall character, the window reduces the legibility of the original house and is of less value in terms of its fabric.

KEY PLAN







Drawi

Revision

BW125 - BW - ## - XX - DR - E3004