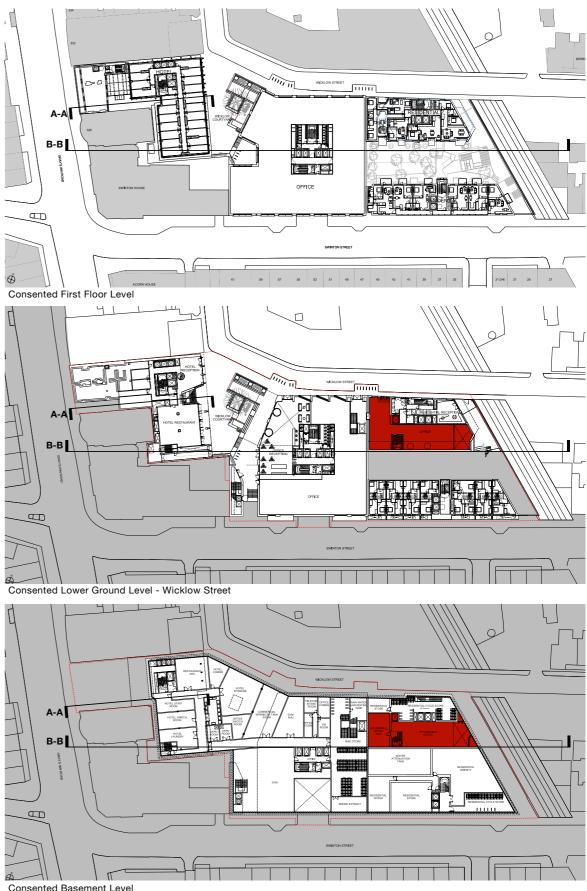

## Affordable Workspace Location

In the consented scheme the affordable workspace is located at the base of the market residential building on Wicklow Street across the ground floor and lower ground floor below. To accommodate the additional area required by the Section 73 proposal this affordable workspace area is converted to laboratory enabled space. The affordable workspace is being relocated to the retained RNTNE building fronting Gray's Inn Road.

Consented Affordable Office Area: 930m<sup>2</sup> GIA

Key:

Class E: Affordable Workspace

Consented Section B-B

Consented Basement Level