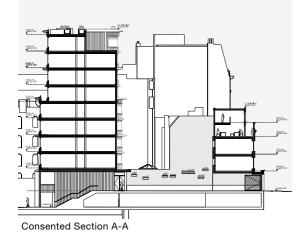

## Affordable Workspace Location

In the consented scheme the affordable workspace is located at the base of the market residential building on Wicklow Street across the ground floor and lower ground floor below. To accommodate the additional area required by the Section 73 proposal this affordable workspace area is converted to laboratory enabled space. The affordable workspace is being relocated to the retained RNTNE building fronting Gray's Inn Road.

Consented Affordable Office Area: 930m<sup>2</sup> GIA

Key:

Class E: Affordable Workspace

Consented Section B-B

Consented Basement Level