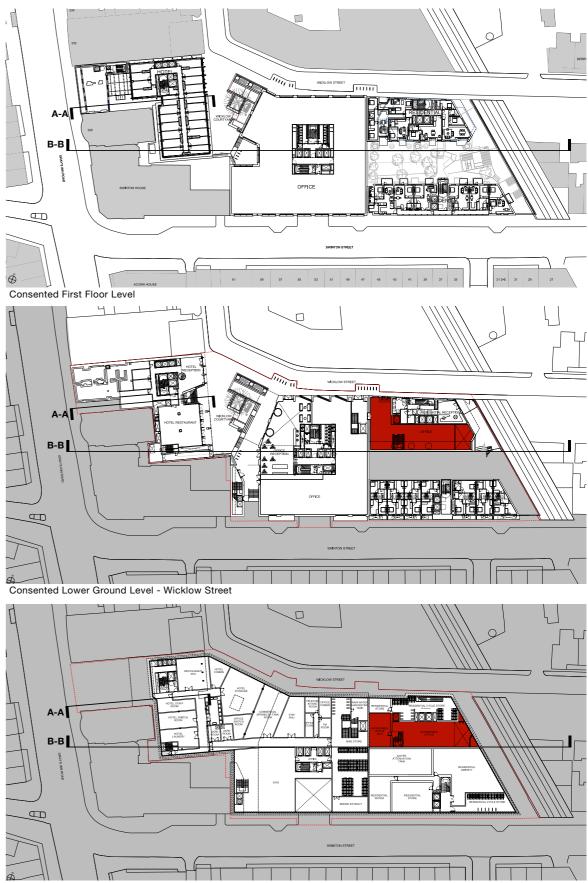

## Affordable Workspace Location

In the consented scheme the affordable workspace is located at the base of the market residential building on Wicklow Street across the ground floor and lower ground floor below. To accommodate the additional area required by the Section 73 proposal this affordable workspace area is converted to laboratory enabled space. The affordable workspace is being relocated to the retained RNTNE building fronting Gray's Inn Road.

Consented Affordable Office Area: 930m<sup>2</sup> GIA

Key:

Class E: Affordable Workspace

Consented Section B-B

Consented Basement Level