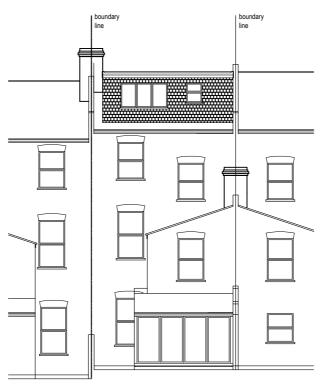

Existing front Elevation - No external works are proposed

Existing rear Elevation- No external works are proposed

| REVISIONS |               | DATE | ATHOR | CHKD | PROJECT TITLE:                                                 |                         | DRAWING NUMBER: |      | П |
|-----------|---------------|------|-------|------|----------------------------------------------------------------|-------------------------|-----------------|------|---|
| REV       | . DESCRIPTION |      |       |      | 49 LUPTON STREET, LONDON NW2 2HS                               |                         | TP.0            | 7    | l |
|           |               |      |       |      | DRAWING TITLE: EXISTING AND PROPOSED FRONT AND REAR ELEVATIONS | PROJECT NUMBER:<br>S.06 | SCALE:<br>1:100 | @ A3 |   |
|           |               |      |       |      | IST ISSUE DATE: 05-23                                          | CHECKED BY:<br>AD       | STATUS:         | REV: |   |