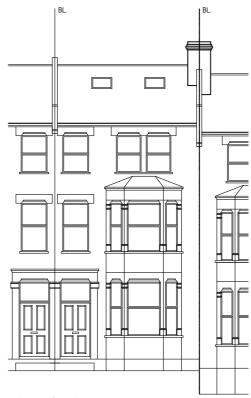

Existing front Elevation - No external works are proposed

Existing rear Elevation- No external works are proposed

| REVISIONS |               | DATE | ATHOR | CHKD | PROJECT TITLE:                                                 |                         | DRAWING NUMBER: |      | П |
|-----------|---------------|------|-------|------|----------------------------------------------------------------|-------------------------|-----------------|------|---|
| REV       | . DESCRIPTION |      |       |      | 49 LUPTON STREET, LONDON NW2 2HS                               |                         | TP.0            | 7    | l |
|           |               |      |       |      | DRAWING TITLE: EXISTING AND PROPOSED FRONT AND REAR ELEVATIONS | PROJECT NUMBER:<br>S.06 | SCALE:<br>1:100 | @ A3 |   |
|           |               |      |       |      | IST ISSUE DATE: 05-23                                          | CHECKED BY:<br>AD       | STATUS:         | REV: |   |