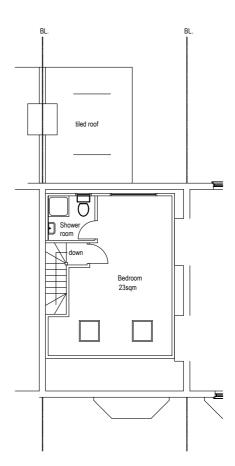

Proposed Second Floor-flat 3

Proposed Third Floor-flat 3

| REVISIONS |               | DATE | ATHOR | CHKD | PROJECT TITLE:                                           |                         | DRAWING NUMBER:      |            |  |
|-----------|---------------|------|-------|------|----------------------------------------------------------|-------------------------|----------------------|------------|--|
| REV.      | . DESCRIPTION |      |       |      | 49 LUPTON STREET, LONDON NW2 2HS                         |                         | TP. 04               | <b>'</b> + |  |
|           |               |      |       |      | DRAWING TITLE:<br>AS PROPOSED SECOND AND<br>THIRD FLOORS | PROJECT NUMBER:<br>S.06 | SCALE:<br>1:100 @ A3 |            |  |
|           |               |      |       |      | IST ISSUE DATE: 07-22                                    | CHECKED BY:<br>AD       | STATUS:              | REV:       |  |