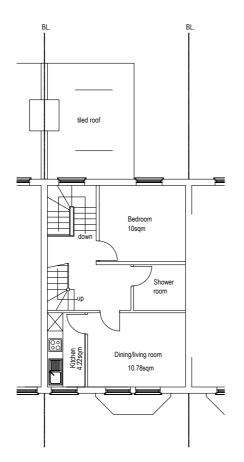

Proposed Second Floor-flat 3

Proposed Third Floor-flat 3

| REVISIONS |               | DATE | ATHOR | CHKD | PROJECT TITLE:                                           |                         | DRAWING NUMBER:      |            |  |
|-----------|---------------|------|-------|------|----------------------------------------------------------|-------------------------|----------------------|------------|--|
| REV.      | . DESCRIPTION |      |       |      | 49 LUPTON STREET, LONDON NW2 2HS                         |                         | TP. 04               | <b>'</b> + |  |
|           |               |      |       |      | DRAWING TITLE:<br>AS PROPOSED SECOND AND<br>THIRD FLOORS | PROJECT NUMBER:<br>S.06 | SCALE:<br>1:100 @ A3 |            |  |
|           |               |      |       |      | IST ISSUE DATE: 07-22                                    | CHECKED BY:<br>AD       | STATUS:              | REV:       |  |