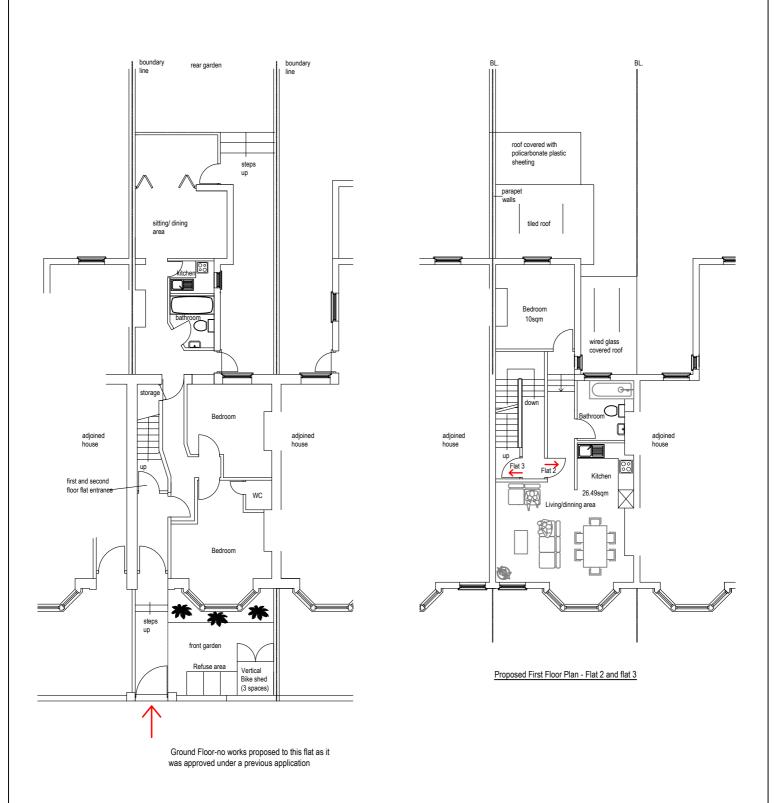

|        | 0 cm | 100cm | 200cm | 300cm | 400cm | 500cr |
|--------|------|-------|-------|-------|-------|-------|
| SCALE: | _    | _     | _     |       |       | _     |

| REVISIONS |                  | DATE | ATHOR | CHKD | PROJECT TITLE:                                                                           | DRAWING NUMBER:         |                      |      |  |
|-----------|------------------|------|-------|------|------------------------------------------------------------------------------------------|-------------------------|----------------------|------|--|
| REV.      | REV. DESCRIPTION |      |       |      | 49 LUPTON STREET, LONDON NW2 2HS                                                         |                         | TP.03                |      |  |
|           |                  |      |       |      | DRAWING TITLE:<br>GROUND FLOOR-FLAT I(NO WORKS<br>PROPOSED) PROPOSED FIRST FLOORS-FLAT 2 | PROJECT NUMBER:<br>S.06 | SCALE:<br>1:100 @ A3 |      |  |
|           |                  |      |       |      | IST ISSUE DATE:<br>07-22                                                                 | CHECKED BY:<br>AD       | STATUS:              | REV: |  |