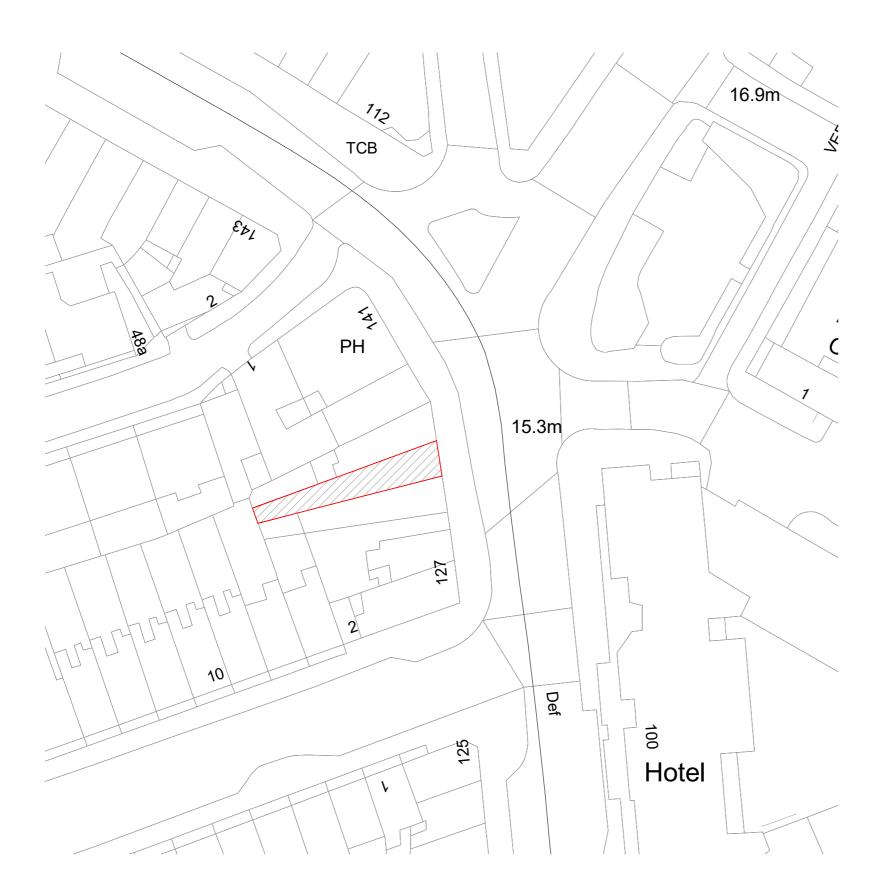

The copyright of may not be use

|                                 |         | Scale '     | 1:20 @A3 | 0 20          | 40 | 60         | 80  | 100m |  |
|---------------------------------|---------|-------------|----------|---------------|----|------------|-----|------|--|
| CLIENT                          | NOTES   |             | SCALE    | DATE          |    |            |     |      |  |
| Michelle Lei                    |         |             |          |               |    | 08.02.2023 |     |      |  |
| PROJECT                         | VERSION | DESCRIPTION | DATE     | DRAWN         |    | VERS       | ION |      |  |
| 135 Kings Cross Rd              |         |             |          | SB            |    |            |     |      |  |
| Existing Location & Block Plans |         |             |          | SHEET REF. NO |    |            |     |      |  |
|                                 |         |             |          | 135 K -PL -00 |    |            |     |      |  |