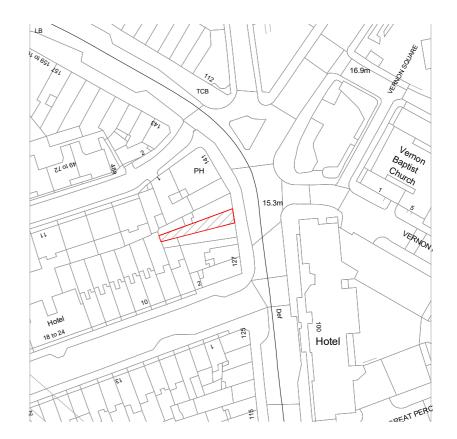

1.5

**BLOCK PLAN** 

SCALE 1:500

3 River Reach, Gartons Way, Battersea London SW11 38X Tel (0208) 288 8950 Fax (0871) 918 2798 www.extensionarchitecture.co.uk This drawing is prepared solely for design and planning submission purposes. It is not intended or suitable for either building regulations or construction purposes and should not be used for such. All dimension shall be check and confirmed with site rep. and any discrepancies between the drawings and site shall be reported to PM. This drawing to be read in conjunction with engineers specification and details. For construction information please refer to all drawings and specification of works.