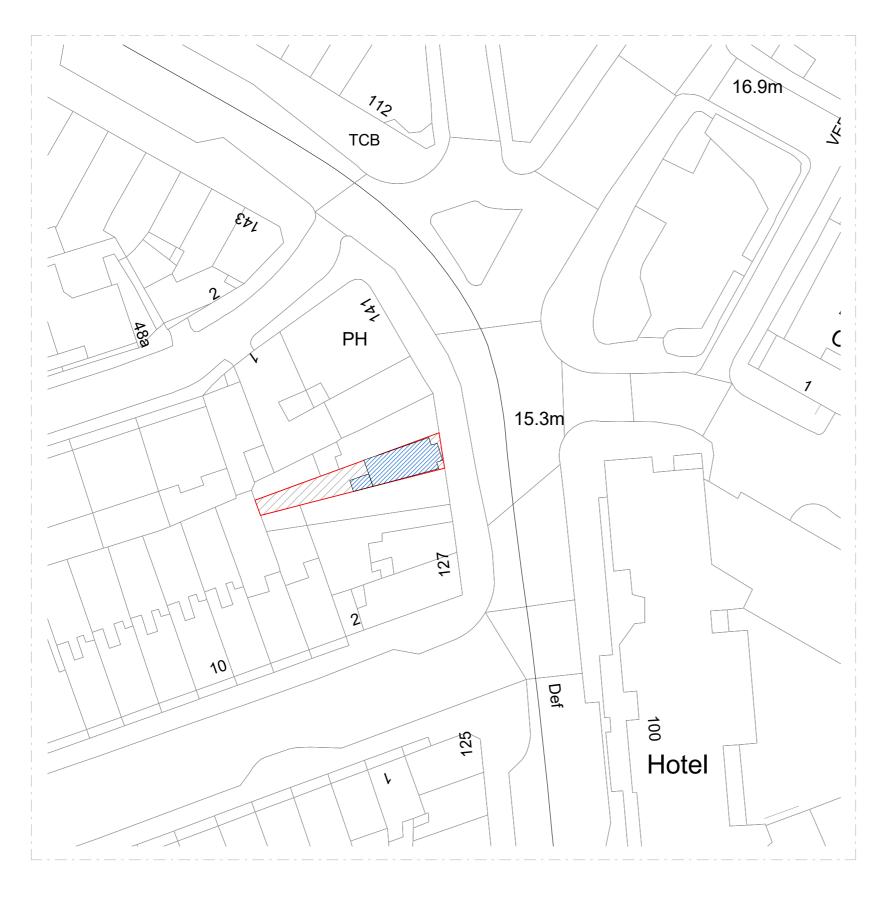

|         |                                 |       | Scale       | 1:20 @A3 | 0             | 20         | 40 | 60         | 80 | 100m |
|---------|---------------------------------|-------|-------------|----------|---------------|------------|----|------------|----|------|
| CLIENT  |                                 | NOTES |             |          | SCALE         | E          |    | DATE       |    |      |
|         | Michelle Lei                    |       |             |          |               |            |    | 08.02.2023 |    |      |
| PROJEC' | T                               |       | DESCRIPTION | DATE     | DRAWN         |            |    | VERSIO     | N  |      |
|         | 135 Kings Cross Rd              |       |             |          | SB            |            |    |            |    |      |
| TITLE   |                                 |       |             |          | SHEET REF. NO |            |    |            |    |      |
|         | Proposed Location & Block Plans |       |             |          |               | 5 K -PL -( | 01 |            |    |      |