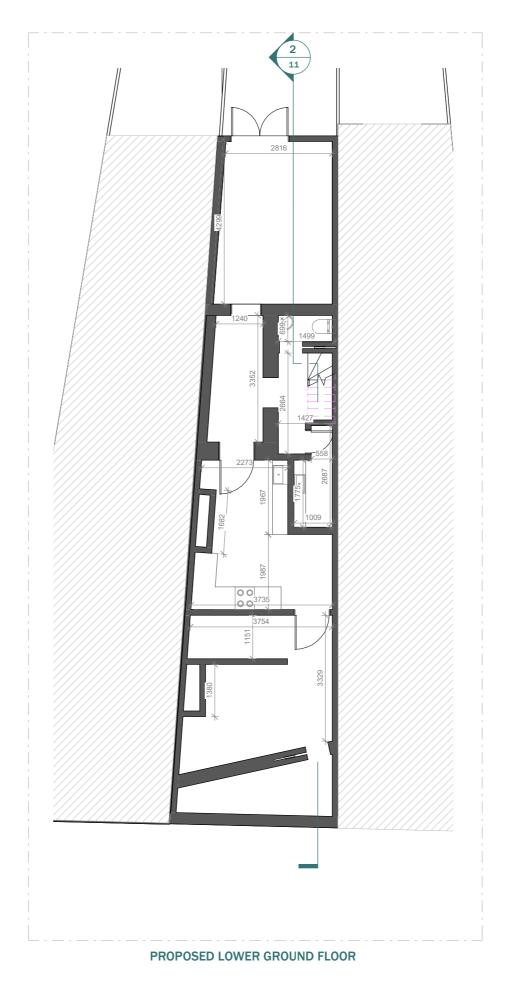

Scale 1:100 @A3

Scale 1:50 @A3

EXISTING WALL

EVISITING

NEIGHBOUR WALL

This drawing is prepared solely for design and planning submission purposes. It is not intended or suitable for either building regulations or construction purposes and should not be used for such. All dimension shall be check and confirmed with site rep. and any discrepancies between the drawings and site shall be reported to PM. This drawing to be read in conjunction with engineers specification and details. For construction information please refer to all drawings and specification of works.

For any structural steelworks details please refer to structural engineer's drawings & calculations.

The copyright of the drawing and designs remains with Extension Architecture. All copies are only for information about the application, they may not be used for any other purpose without the express written permission of Extension Architecture.

|        |                                 |         | Scale 1     | 1:20 @A3 | 0             | 20      | 40 | 60   | 80      | 100m |
|--------|---------------------------------|---------|-------------|----------|---------------|---------|----|------|---------|------|
| LIENT  |                                 | NOTES   |             |          | SCALE         |         |    | DATE |         |      |
|        | Michelle Lei                    |         |             |          |               |         |    |      | 07.02.2 | 2023 |
| ROJECT |                                 | VERSION | DESCRIPTION | DATE     | DRAW          |         |    | VERS | ION     |      |
|        | 135 Kings Cross Rd              |         |             |          |               | ZG      |    |      |         |      |
| ITLE   |                                 |         |             |          | SHEET         | REF. NO | )  |      |         |      |
|        | Existing & Proposed Lower Floor |         |             |          | 135 K -PL -03 |         |    |      |         |      |