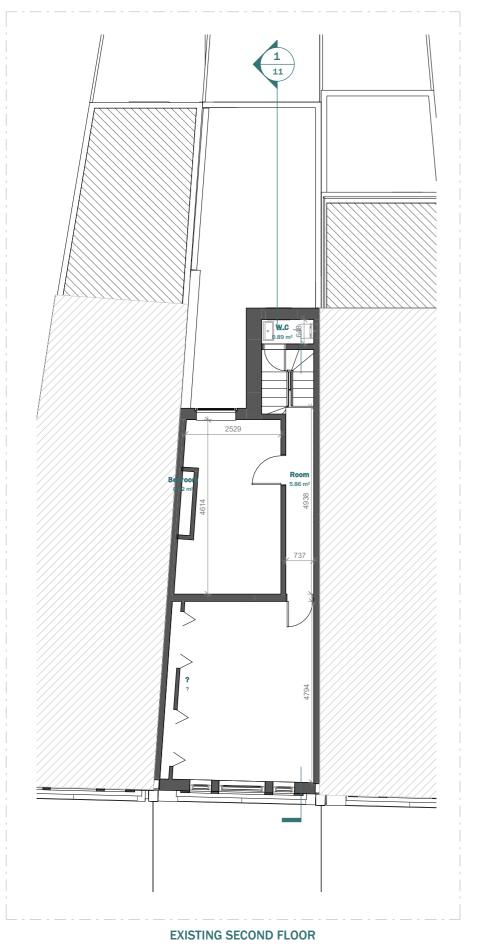

|                                  |         | Scale       | 1:20 @A3 | U    | 20       | 40  | 60   | 80     | 100m |
|----------------------------------|---------|-------------|----------|------|----------|-----|------|--------|------|
| CLIENT                           | NOTES   |             |          | SCAL | .E       |     | DATE |        |      |
| Michelle Lei                     |         |             |          |      |          |     |      | 07.02. | 2023 |
| PROJECT                          | VERSION | DESCRIPTION | DATE     | DRAV | ٧N       |     | VERS | ION    |      |
| 135 Kings Cross Rd               |         |             |          |      | ZG       |     |      |        |      |
| TITLE                            |         |             |          | SHEE | T REF. N | 0   |      |        |      |
| Existing & Proposed Second Floor |         |             |          | 13   | 5 K -PL  | -06 |      |        |      |