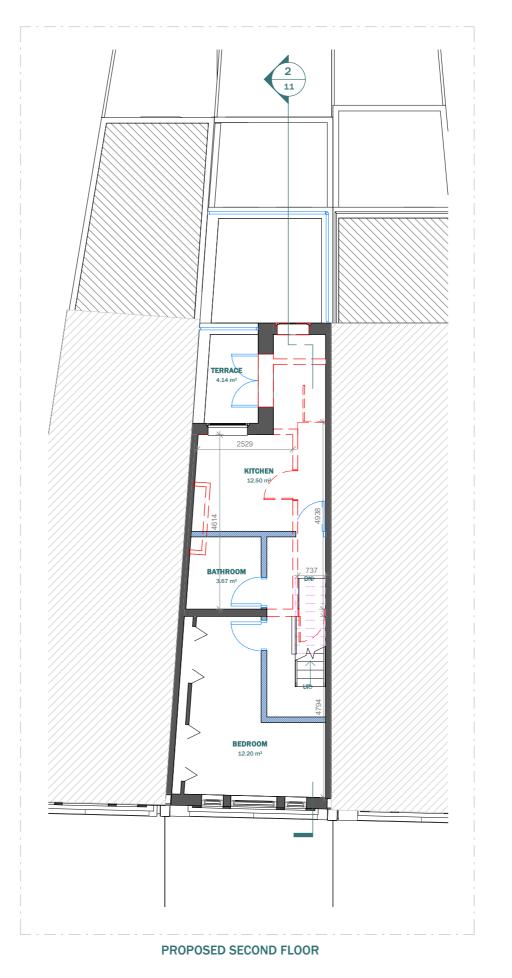

|                                  |         | Scale       | 1:20 @A3 | U    | 20       | 40  | 60   | 80     | 100m |
|----------------------------------|---------|-------------|----------|------|----------|-----|------|--------|------|
| CLIENT                           | NOTES   |             |          | SCAL | .E       |     | DATE |        |      |
| Michelle Lei                     |         |             |          |      |          |     |      | 07.02. | 2023 |
| PROJECT                          | VERSION | DESCRIPTION | DATE     | DRAV | ٧N       |     | VERS | ION    |      |
| 135 Kings Cross Rd               |         |             |          |      | ZG       |     |      |        |      |
| TITLE                            |         |             |          | SHEE | T REF. N | 0   |      |        |      |
| Existing & Proposed Second Floor |         |             |          | 13   | 5 K -PL  | -06 |      |        |      |