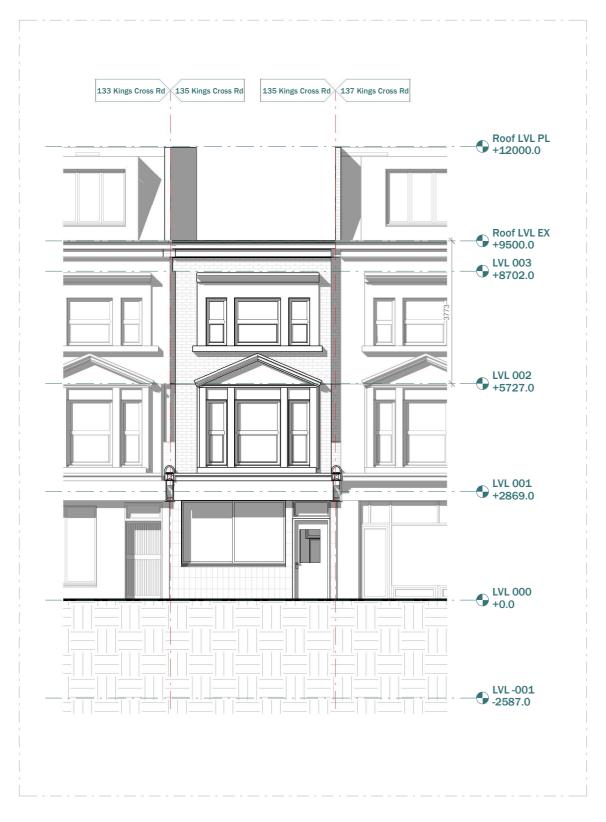

Scale 1:100 @A3 0

Scale 1:50 @A3 0

**EXISTING FRONT ELEVATION** 

|                     |                          |         | Scale of    | 1:20 @A3 | 0.:0     | 2 0            | .4 | 0.6   | 0.8    | 1m   |
|---------------------|--------------------------|---------|-------------|----------|----------|----------------|----|-------|--------|------|
| CLIENT              |                          | NOTES   |             |          | SCALE    |                |    | DATE  |        |      |
|                     | Michelle Lei             |         |             |          | 1        | .: <b>1</b> 00 |    |       | 07.02. | 2023 |
| PROJEC <sup>*</sup> |                          | VERSION | DESCRIPTION | DATE     | DRAWN    |                |    | VERSI | ON     |      |
|                     | 135 Kings Cross Rd       |         |             |          | Z        | G              |    |       |        |      |
| TITLE               |                          |         |             |          | SHEET RE | F. NO          |    |       |        |      |
|                     | Existing Front Elevation |         |             |          | 135 K    | -PL -09        |    |       |        |      |