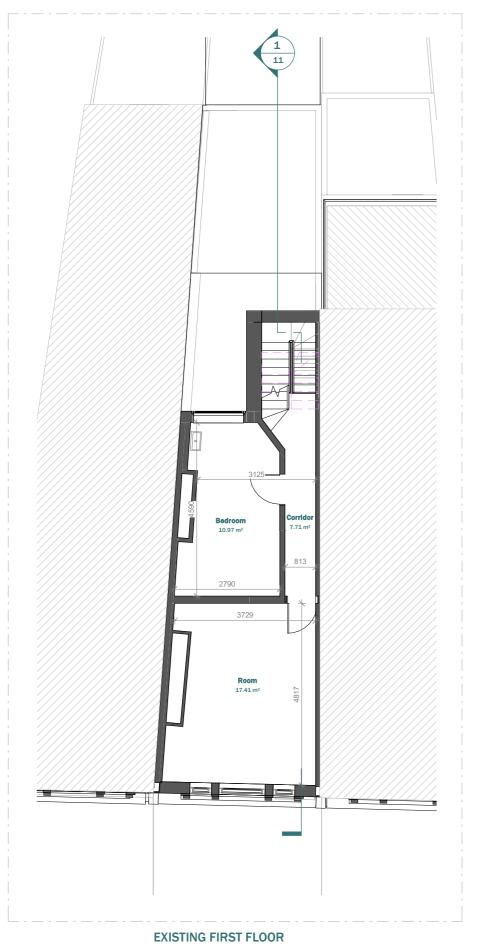

|                                 |                    |         | Scale       | 1:20 @A3 | 0 0.2         | 2 0.4   | 0.6     | 0.8     | 1m   |
|---------------------------------|--------------------|---------|-------------|----------|---------------|---------|---------|---------|------|
|                                 | CLIENT             | NOTES   |             |          | SCALE         |         | DATE    |         |      |
|                                 | Michelle Lei       |         |             |          | 1             | : 100   |         | 07.02.2 | 2023 |
|                                 | PROJECT            | VERSION | DESCRIPTION | DATE     | DRAWN         |         | VERSION | ON      |      |
|                                 | 135 Kings Cross Rd |         |             |          | Z             | à       |         | 1       |      |
| Existing & Proposed First Floor |                    |         |             |          | SHEET REF. NO |         |         |         |      |
|                                 |                    |         |             |          | 135 K         | -PL -05 |         |         |      |