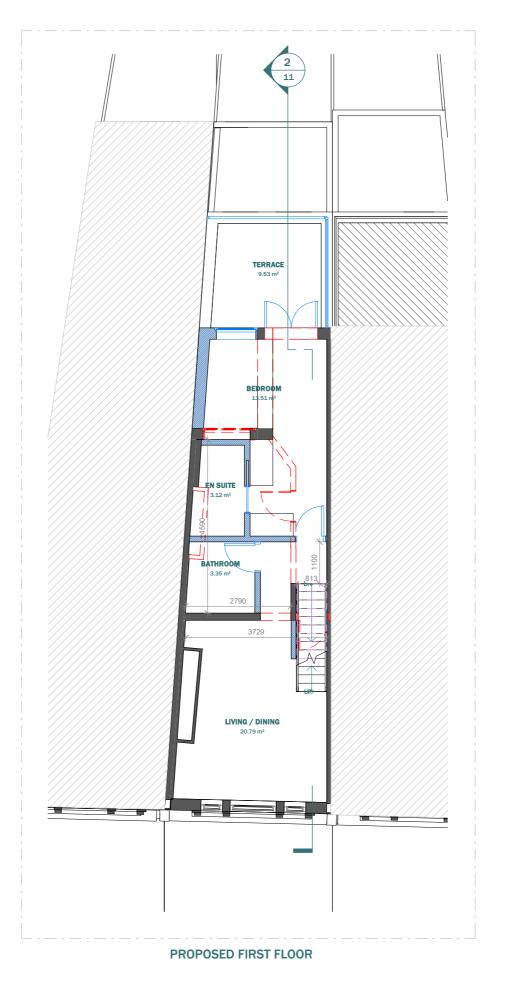

|                                 |                    |         | Scale       | 1:20 @A3 | 0 0.2         | 2 0.4   | 0.6     | 0.8     | 1m   |
|---------------------------------|--------------------|---------|-------------|----------|---------------|---------|---------|---------|------|
|                                 | CLIENT             | NOTES   |             |          | SCALE         |         | DATE    |         |      |
|                                 | Michelle Lei       |         |             |          | 1             | : 100   |         | 07.02.2 | 2023 |
|                                 | PROJECT            | VERSION | DESCRIPTION | DATE     | DRAWN         |         | VERSION | ON      |      |
|                                 | 135 Kings Cross Rd |         |             |          | Z             | à       |         | 1       |      |
| Existing & Proposed First Floor |                    |         |             |          | SHEET REF. NO |         |         |         |      |
|                                 |                    |         |             |          | 135 K         | -PL -05 |         |         |      |