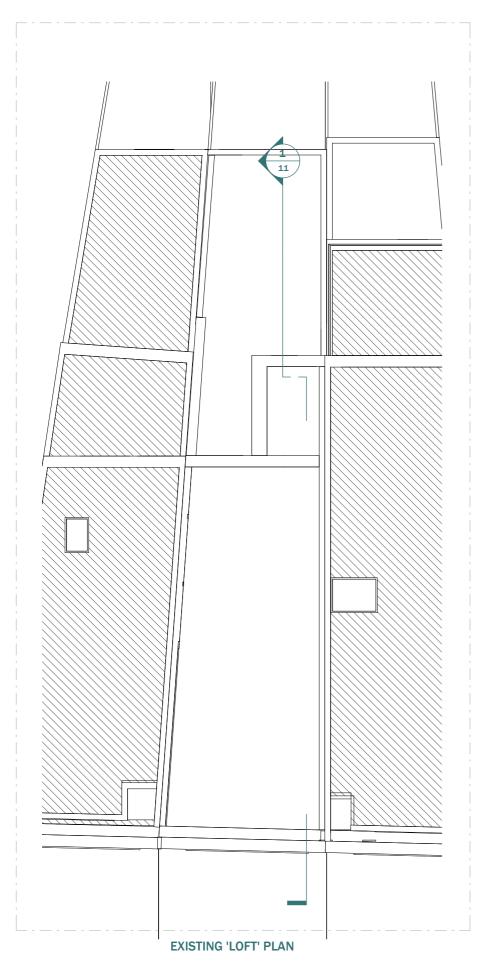

| PROJECT                       | VERSION | DESCRIPTION | DAT |
|-------------------------------|---------|-------------|-----|
| 12E Kingo Cross Dd            |         |             |     |
| 135 Kings Cross Rd            |         |             |     |
| TITLE                         |         |             | _   |
|                               |         |             |     |
| Existing & Proposed Loft Plan |         |             |     |
| -Mound of Lobotta Fort Lan    |         |             |     |