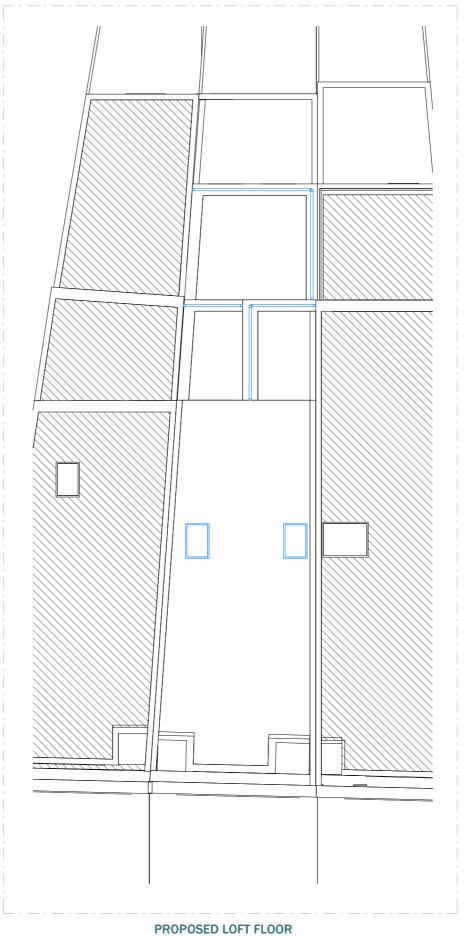

PROPOSED LOFT FLOOR

Michelle Lei

Scale 1:100 @A3 Scale 1:50 @A3 Scale 1:20 @A3 SCALE DATE 1:100 07.02.2023

VERSION

DRAWN

ZG

135 K -PL -07

SHEET REF. NO

| PROJECT                       | VERSION | DESCRIPTION | DAT |
|-------------------------------|---------|-------------|-----|
| 12E Kingo Cross Dd            |         |             |     |
| 135 Kings Cross Rd            |         |             |     |
| TITLE                         |         |             | _   |
|                               |         |             |     |
| Existing & Proposed Loft Plan |         |             |     |
| -Mound of Lobotta Fort Lan    |         |             |     |