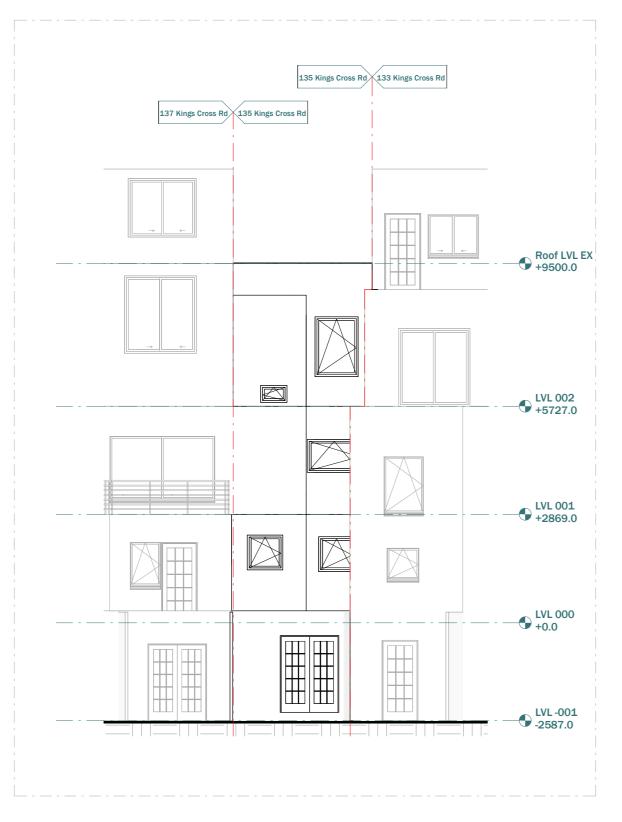

Scale 1:100 @A3 0

Scale 1:50 @A3 0

**EXISTING FRONT ELEVATION** 

|                     |                          |         | Scale of    | 1:20 @A3 | 0.:0     | 2 0            | .4 | 0.6   | 0.8    | 1m   |
|---------------------|--------------------------|---------|-------------|----------|----------|----------------|----|-------|--------|------|
| CLIENT              |                          | NOTES   |             |          | SCALE    |                |    | DATE  |        |      |
|                     | Michelle Lei             |         |             |          | 1        | .: <b>1</b> 00 |    |       | 07.02. | 2023 |
| PROJEC <sup>*</sup> |                          | VERSION | DESCRIPTION | DATE     | DRAWN    |                |    | VERSI | ON     |      |
|                     | 135 Kings Cross Rd       |         |             |          | Z        | G              |    |       |        |      |
| TITLE               |                          |         |             |          | SHEET RE | F. NO          |    |       |        |      |
|                     | Existing Front Elevation |         |             |          | 135 K    | -PL -09        |    |       |        |      |