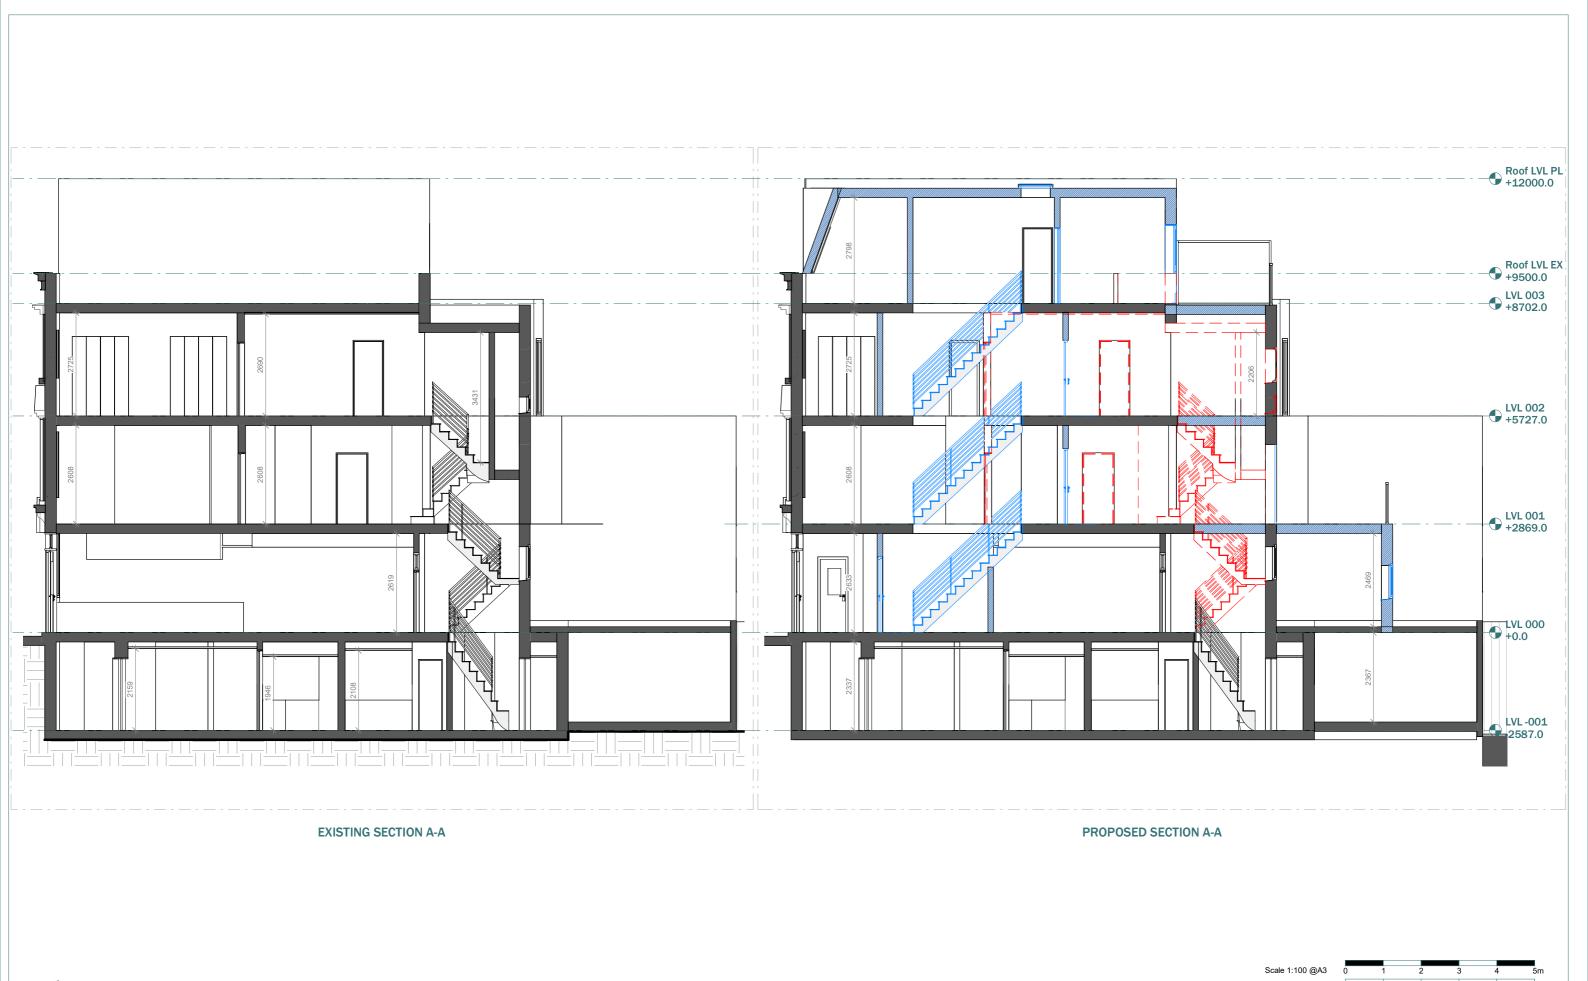

Scale 1:100 @A3 0
Scale 1:50 @A3 0

3 River Reach, Gartons Way, Battersea London SW11 3SX Tel (0208) 288 8950 Fax (0871) 918 2798 www.extensionarchitecture.co.uk This drawing is prepared solely for design and planning submission purposes. It is not intended or suitable for either building regulations or construction purposes and should not be used for such. All dimension shall be check and confirmed with site rep. and any discrepancies between the drawings and site shall be reported to PM. This drawing to be read in conjunction with engineers specification and details. For construction information please refer to all drawings and specification of works.

For any structural steelworks details please refer to structural engineer's drawings & calculations.

The copyright of the drawing and designs remains with Extension Architecture. All copies are only for information about the application, they may not be used for any other purpose without the express written permission of Extension Architecture.

|                      |         | Scale 1     | :20 @A3 | 0 0.2         | 0.4        | 0.6    | 0.8 1m    |
|----------------------|---------|-------------|---------|---------------|------------|--------|-----------|
| LIENT                | NOTES   |             |         | SCALE         |            | DATE   |           |
| Michelle Lei         |         |             |         | 1:1           | 00         | O      | 7.02.2023 |
| ROJECT               | VERSION | DESCRIPTION | DATE    | DRAWN         |            | VERSIO | N         |
| 135 Kings Cross Rd   |         |             |         | ZG            |            |        |           |
| TLE                  |         |             |         | SHEET REF. N  | ET REF. NO |        |           |
| Existing Section A-A |         |             |         | 135 K -PL -11 |            |        |           |