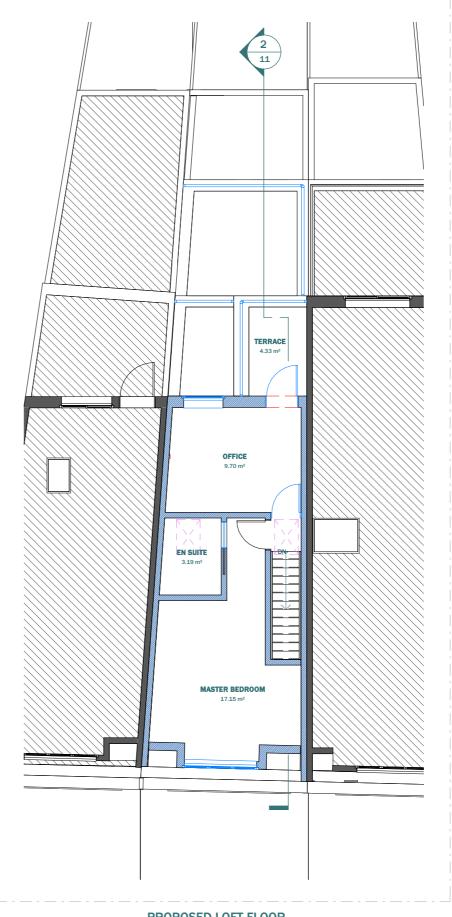

PROPOSED LOFT FLOOR

Michelle Lei

Scale 1:100 @A3 Scale 1:50 @A3 Scale 1:20 @A3 SCALE DATE 1:100 07.02.2023

VERSION

DRAWN

ZG

135 K -PL -07

SHEET REF. NO

| PROJECT                       | VERSION | DESCRIPTION | DAT |
|-------------------------------|---------|-------------|-----|
| 12E Kingo Cross Dd            |         |             |     |
| 135 Kings Cross Rd            |         |             |     |
| TITLE                         |         |             | _   |
|                               |         |             |     |
| Existing & Proposed Loft Plan |         |             |     |
| -Mound of Lobotta Fort Lan    |         |             |     |