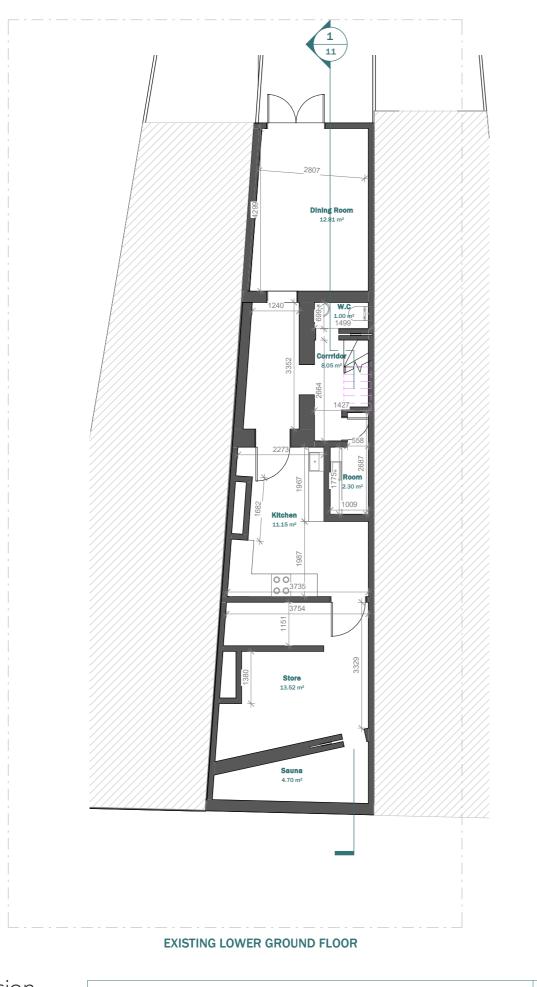

Scale 1:100 @A3

Scale 1:50 @A3

EXISTING WALL

EVISITING

NEIGHBOUR WALL

This drawing is prepared solely for design and planning submission purposes. It is not intended or suitable for either building regulations or construction purposes and should not be used for such. All dimension shall be check and confirmed with site rep. and any discrepancies between the drawings and site shall be reported to PM. This drawing to be read in conjunction with engineers specification and details. For construction information please refer to all drawings and specification of works.

For any structural steelworks details please refer to structural engineer's drawings & calculations.

The copyright of the drawing and designs remains with Extension Architecture. All copies are only for information about the application, they may not be used for any other purpose without the express written permission of Extension Architecture.

|        |                                 |         | Scale 1     | 1:20 @A3 | 0             | 20      | 40 | 60   | 80      | 100m |
|--------|---------------------------------|---------|-------------|----------|---------------|---------|----|------|---------|------|
| LIENT  |                                 | NOTES   |             |          | SCALE         |         |    | DATE |         |      |
|        | Michelle Lei                    |         |             |          |               |         |    |      | 07.02.2 | 2023 |
| ROJECT |                                 | VERSION | DESCRIPTION | DATE     | DRAW          |         |    | VERS | ION     |      |
|        | 135 Kings Cross Rd              |         |             |          |               | ZG      |    |      |         |      |
| ITLE   |                                 |         |             |          | SHEET         | REF. NO | )  |      |         |      |
|        | Existing & Proposed Lower Floor |         |             |          | 135 K -PL -03 |         |    |      |         |      |