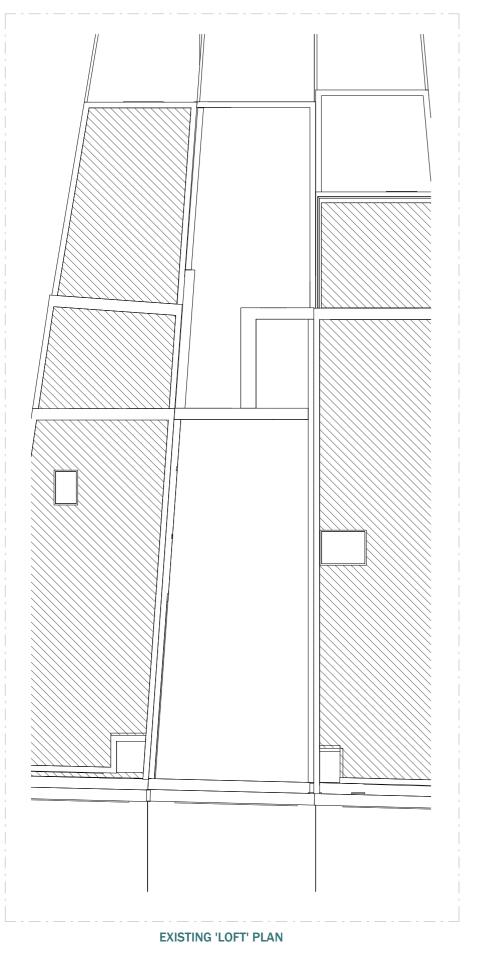

| PROJECT                       | VERSION | DESCRIPTION | DAT |
|-------------------------------|---------|-------------|-----|
| 12E Kingo Cross Dd            |         |             |     |
| 135 Kings Cross Rd            |         |             |     |
| TITLE                         |         |             | _   |
|                               |         |             |     |
| Existing & Proposed Loft Plan |         |             |     |
| -Mound of Lobotta Fort Lan    |         |             |     |