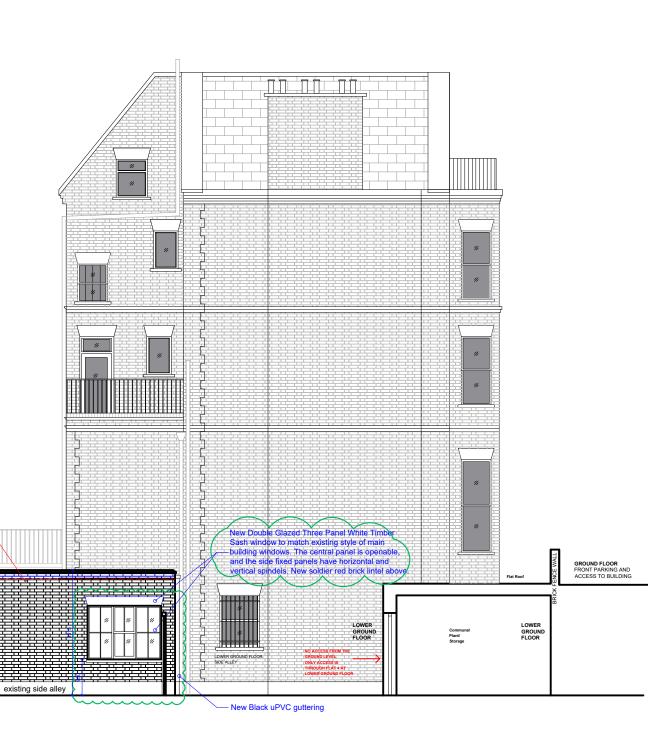

KM ARCHITECTURE telephone + 44 (0)7533993131 kristijanmitrovski@gmail.com

New Render to match existing —

existing side alley

New Red Brick to match the original period red brick on the main building and later

New Parapet Wall maximum 200mm in height to define the new gable side alley wall.Lead Flashing in connection to pitched toof and concrete coping stone on top

Existing neighbouring extension-

*"* 

Existing extension with red brick that — matches the main building

Existing side alley to remain as existing.

garden terrace

EXISTING SIDE ELEVATION

scale 1:100@A3; 1:200@A4

PROPOSED SIDE SECTION/ELEVATION
scale 1:100@A3; 1:200@A4

PLANNING APPLICATION

| <br>23/02/2023 | Amended Side Elevation Windo |
|----------------|------------------------------|
| 14/02/2023     | Amended Proposal and Notes   |
| NO. DATE       | ISSUE                        |