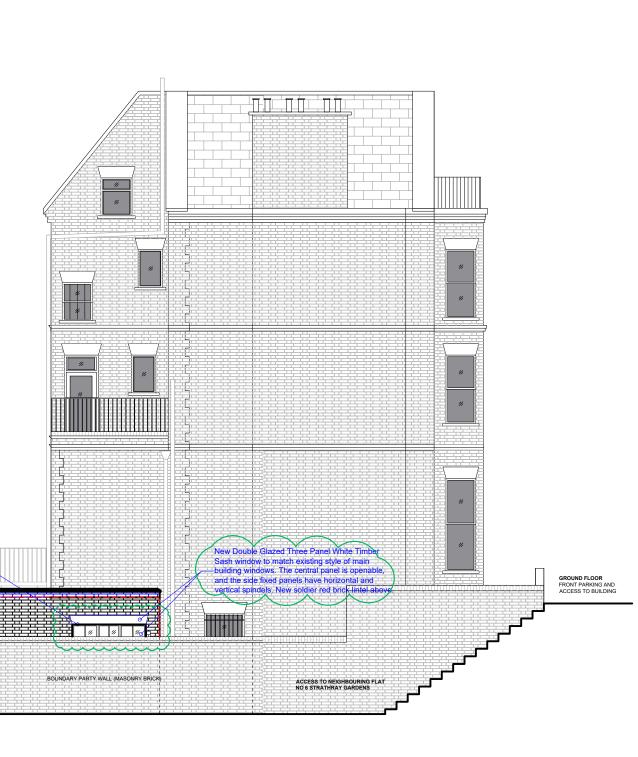

New Double Glazed Anthracite Grey 'Crittall Style' terrace doors with fixed side window and a weather threshold throughout below. New soldier red

Existing neighbouring extension

Existing building outline

New Red Brick to match the original period red brick on the main building

PROJECT
220212- 4 Strathray Gardens
Camden
NW3 4NY
DRAWING TITLE

NO. DATE ISSUE

CLIENT

Private Client

4 Strathray Gardens, London, England NW3 4NY