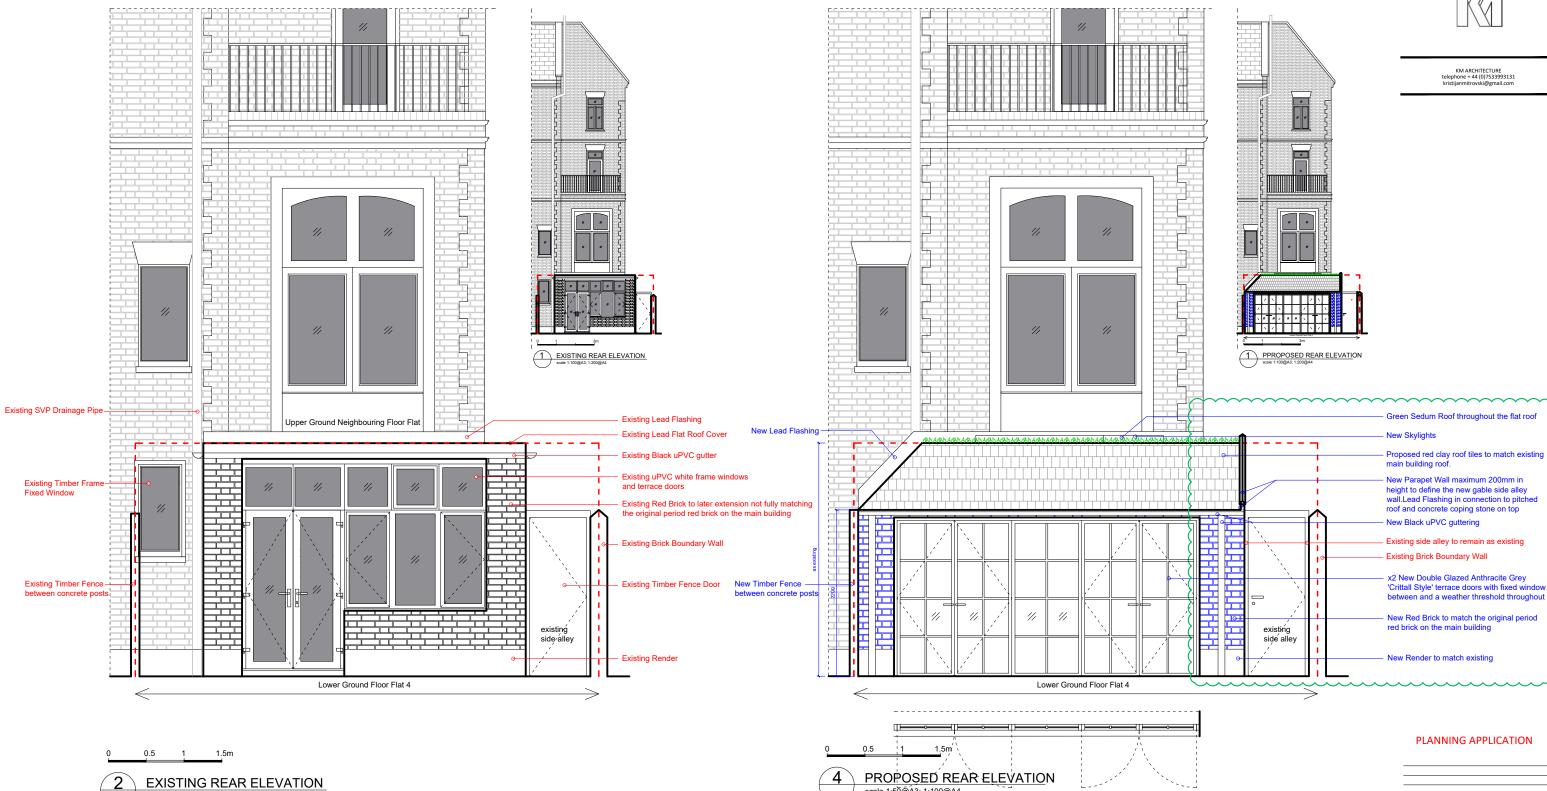

scale 1:50@A3; 1:100@A4

scale 1:50@A3; 1:100@A4

| 14/02/2023                 | Amended Proposal | and Notes |
|----------------------------|------------------|-----------|
| NO. DATE                   | ISSUE            |           |
| CLIENT                     |                  |           |
| Private Client             |                  |           |
| 4 Strathray Gard           | ens,             |           |
| London, England<br>NW3 4NY |                  |           |
| PROJECT                    |                  |           |
| 220212-                    | 4 Strathray Ga   | irdens    |
| Camden<br>NW3 4NY          |                  |           |
| DRAWING TITLE              |                  |           |
| Existing                   | and Proposed     | Rear      |
| Elevation                  | •                | neur      |
| Lievatio                   | 15               |           |
| DATE<br>20/06/2022         | DRAWING NO.      | REVISION  |
| SCALE                      | -                | ^         |
| 1:100@ A3<br>1:200@ A4     | A103             | A         |
| JOB REF.                   | -                |           |
| 220212<br>DRAWN BY         | -                |           |
| Kristijan Mitrovs          |                  |           |