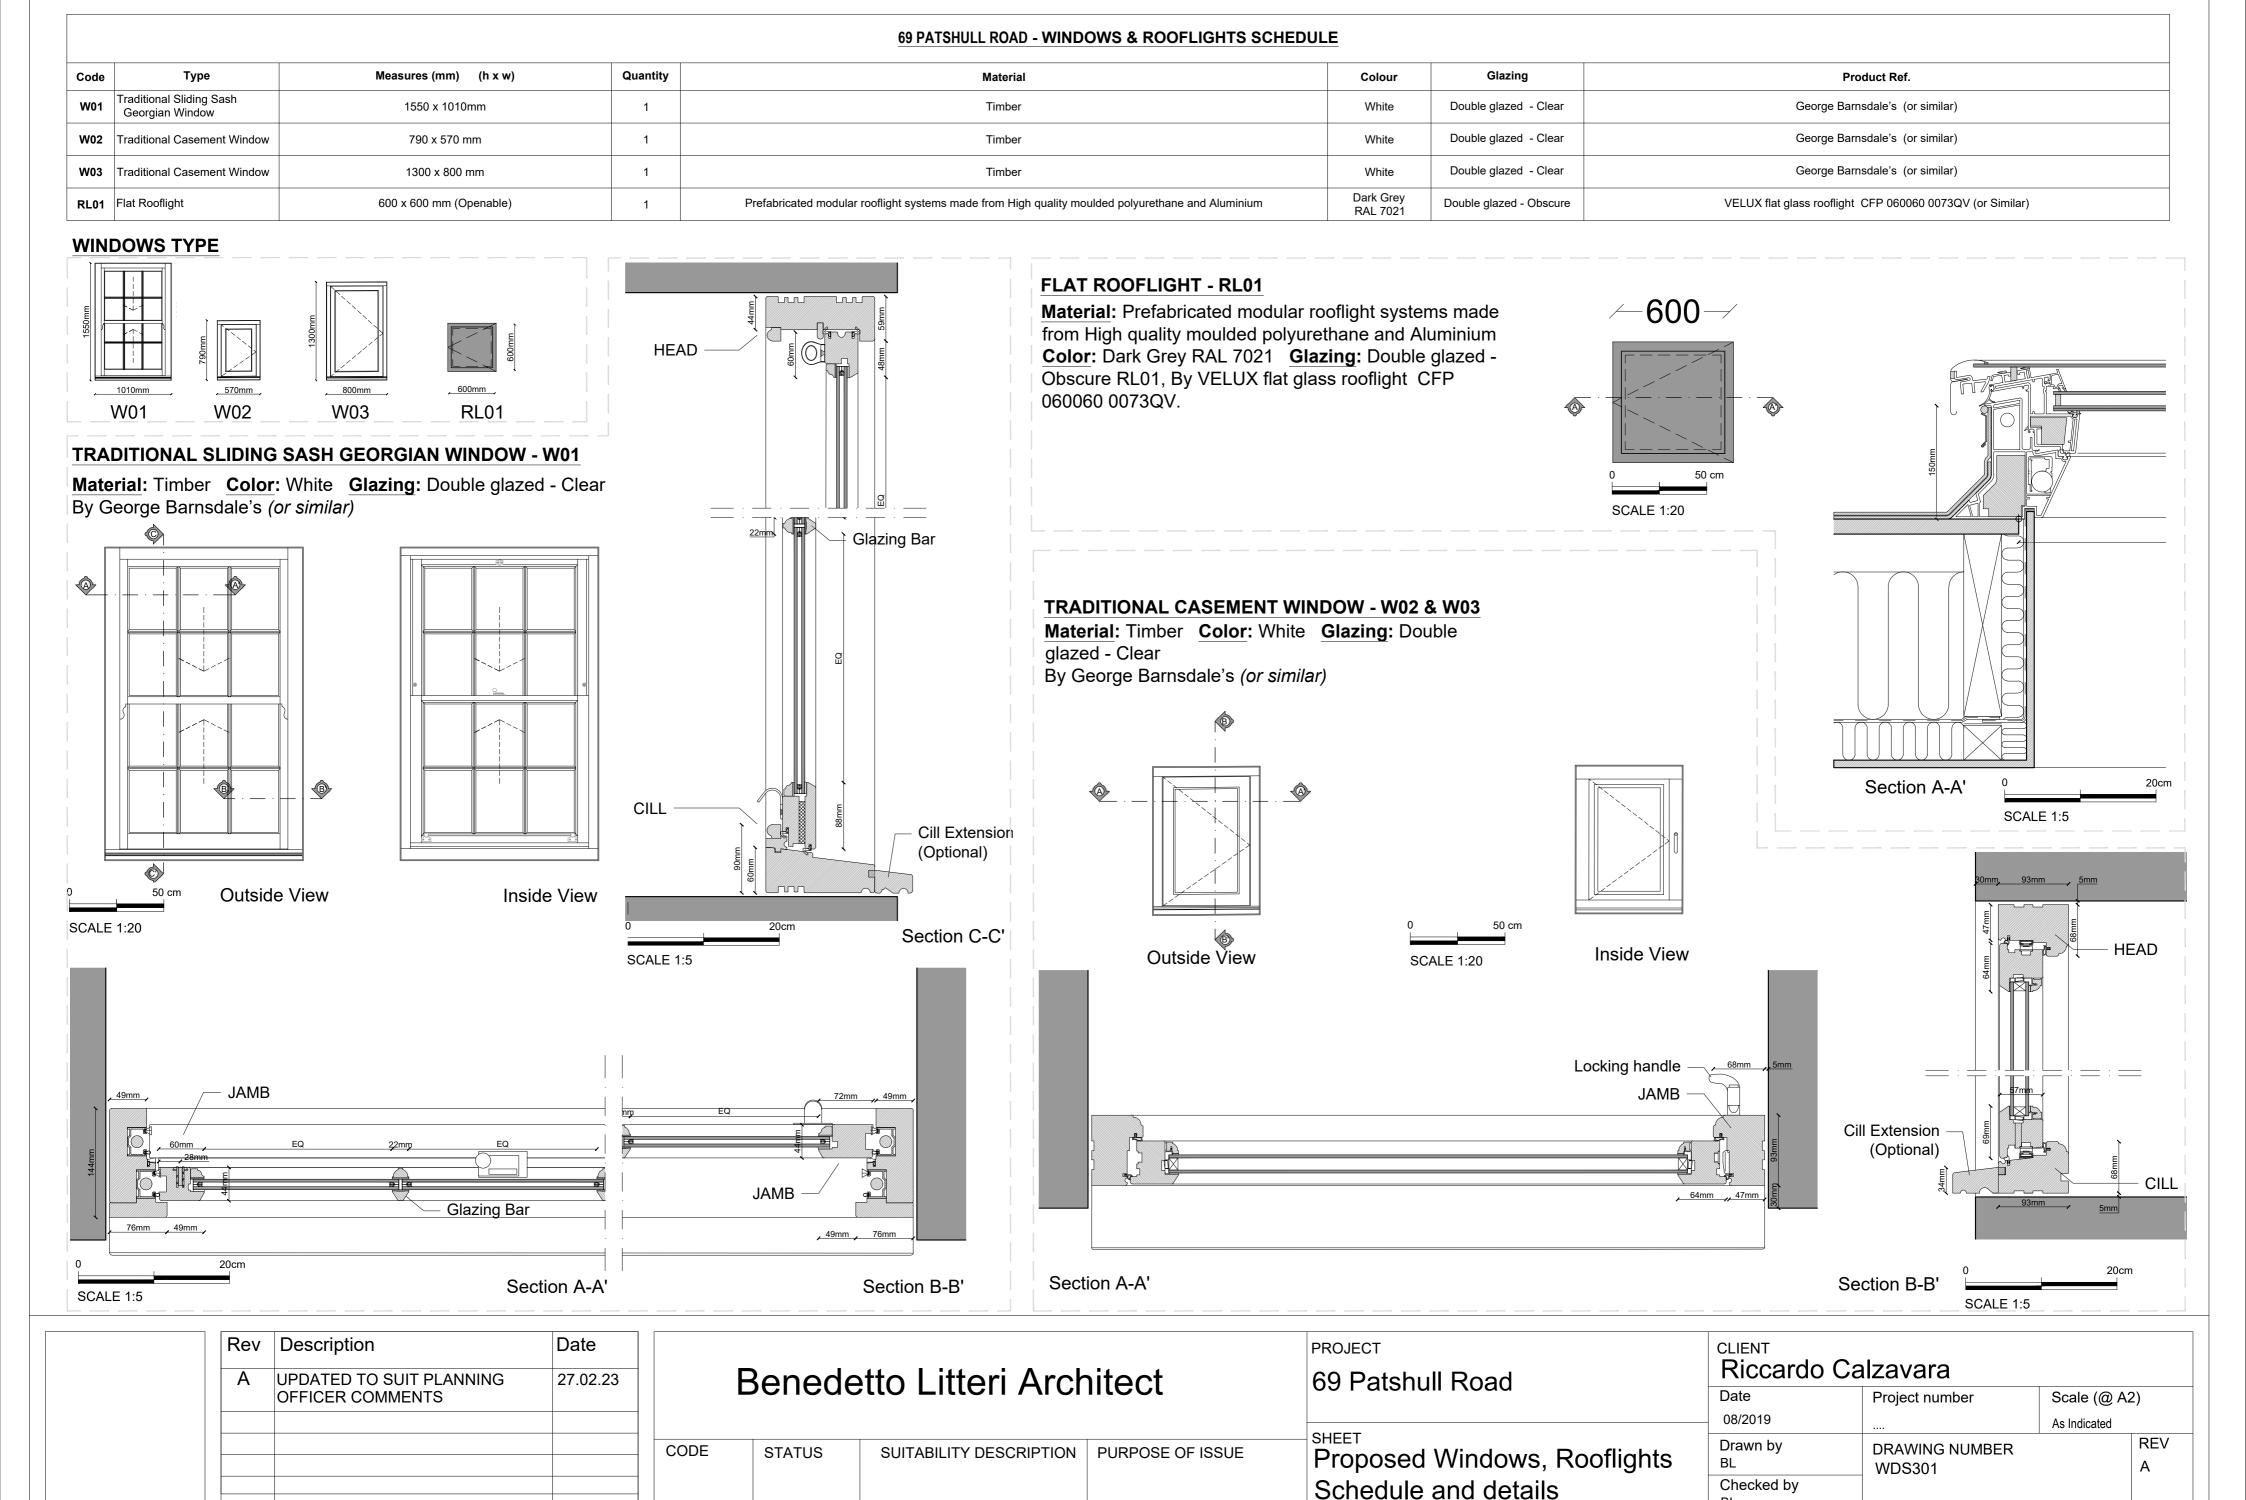

ect |      | hitect |                         |                  |
|-----------------------------|------|--------|-------------------------|------------------|
|                             | CODE | STATUS | SUITABILITY DESCRIPTION | PURPOSE OF ISSUE |

69 Patshull Road

FET Proposed 3D View

| Riccardo Calzavara |                       |                                  |            |     |
|--------------------|-----------------------|----------------------------------|------------|-----|
|                    | Date<br>09/2022       | Project number<br>Project Number | Scale (@ A | 3)  |
|                    | Drawn by<br>Author    | DRAWING NUMBER                   | •          | REV |
|                    | Checked by<br>Checker | V701                             |            |     |