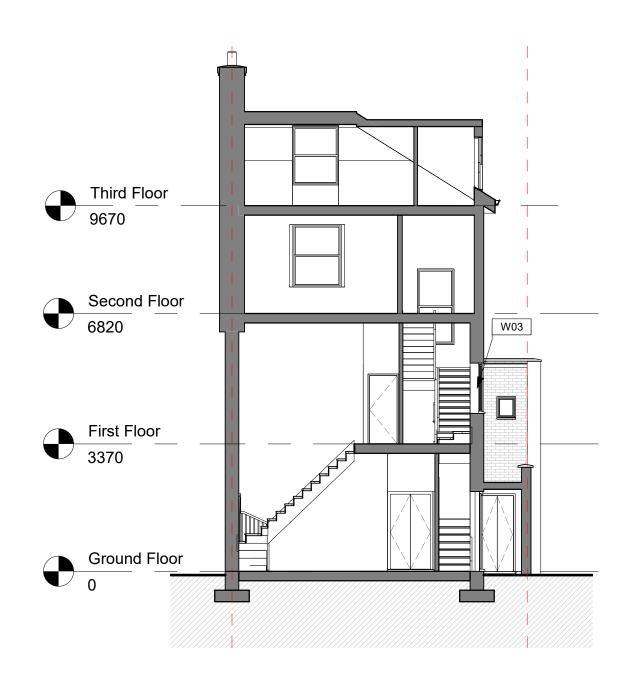

| E    | Benede | etto Litteri Arc        | PROJEC           | 69 Patshull Road |                    |
|------|--------|-------------------------|------------------|------------------|--------------------|
| CODE | STATUS | SUITABILITY DESCRIPTION | PURPOSE OF ISSUE | SHEET            | Proposed Section 2 |