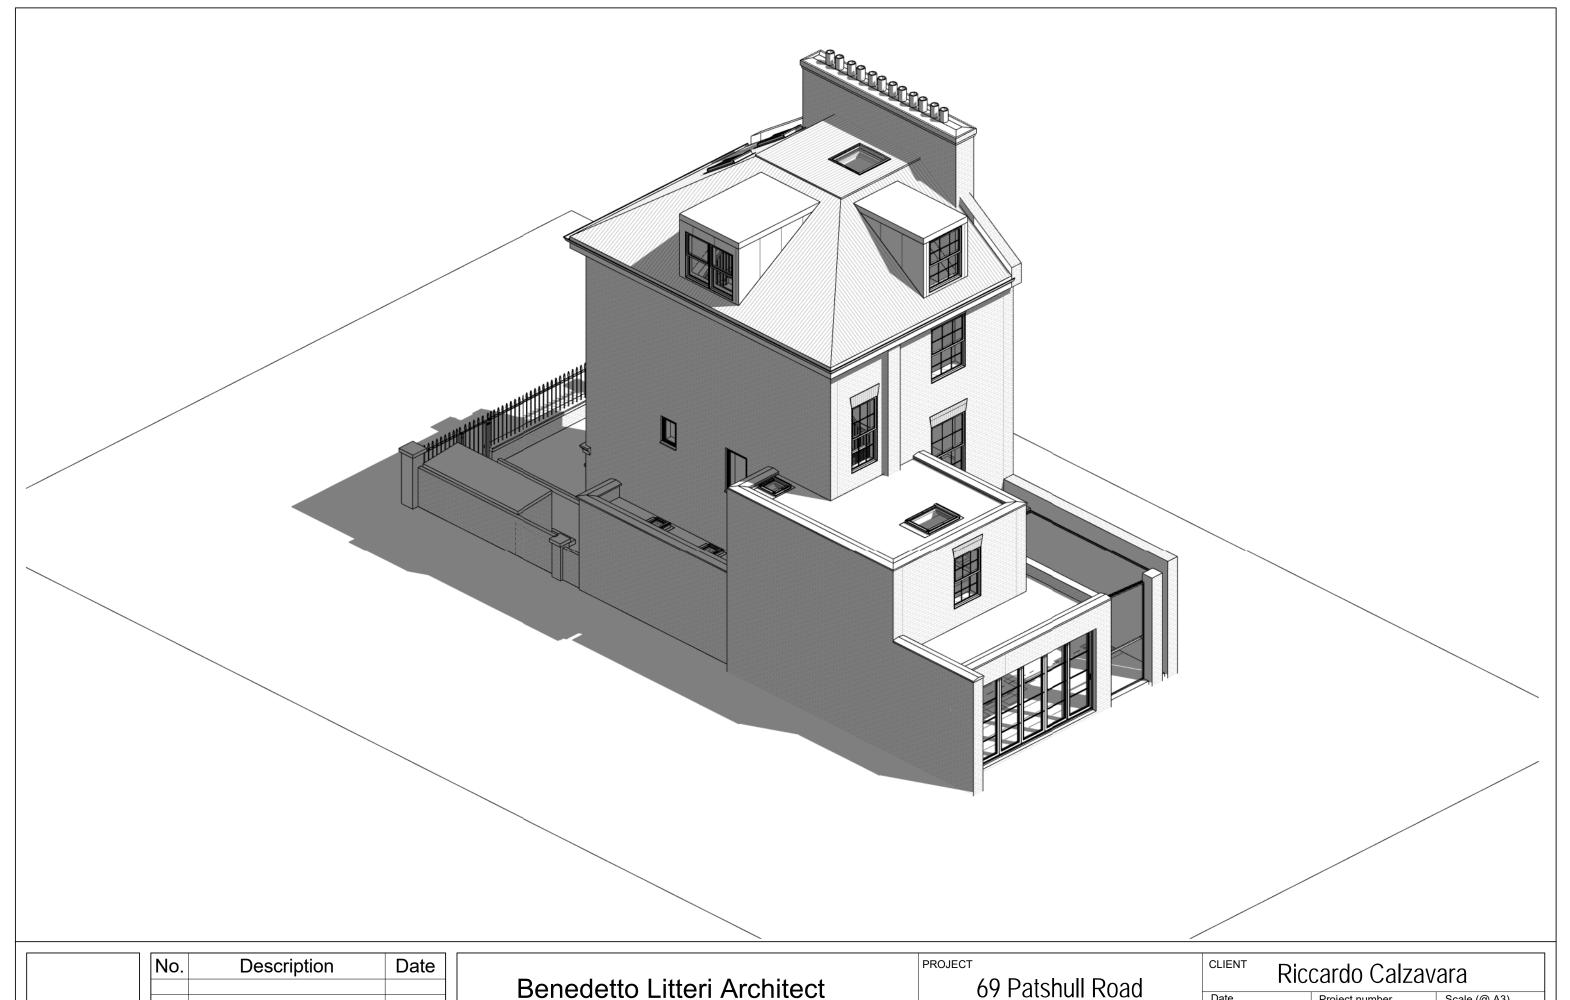

69 Patshull Road

FET Proposed 3D View

| Riccardo Calzavara |                       |                                  |            |     |
|--------------------|-----------------------|----------------------------------|------------|-----|
|                    | Date<br>09/2022       | Project number<br>Project Number | Scale (@ A | 3)  |
|                    | Drawn by<br>Author    | DRAWING NUMBER                   | •          | REV |
|                    | Checked by<br>Checker | V701                             |            |     |