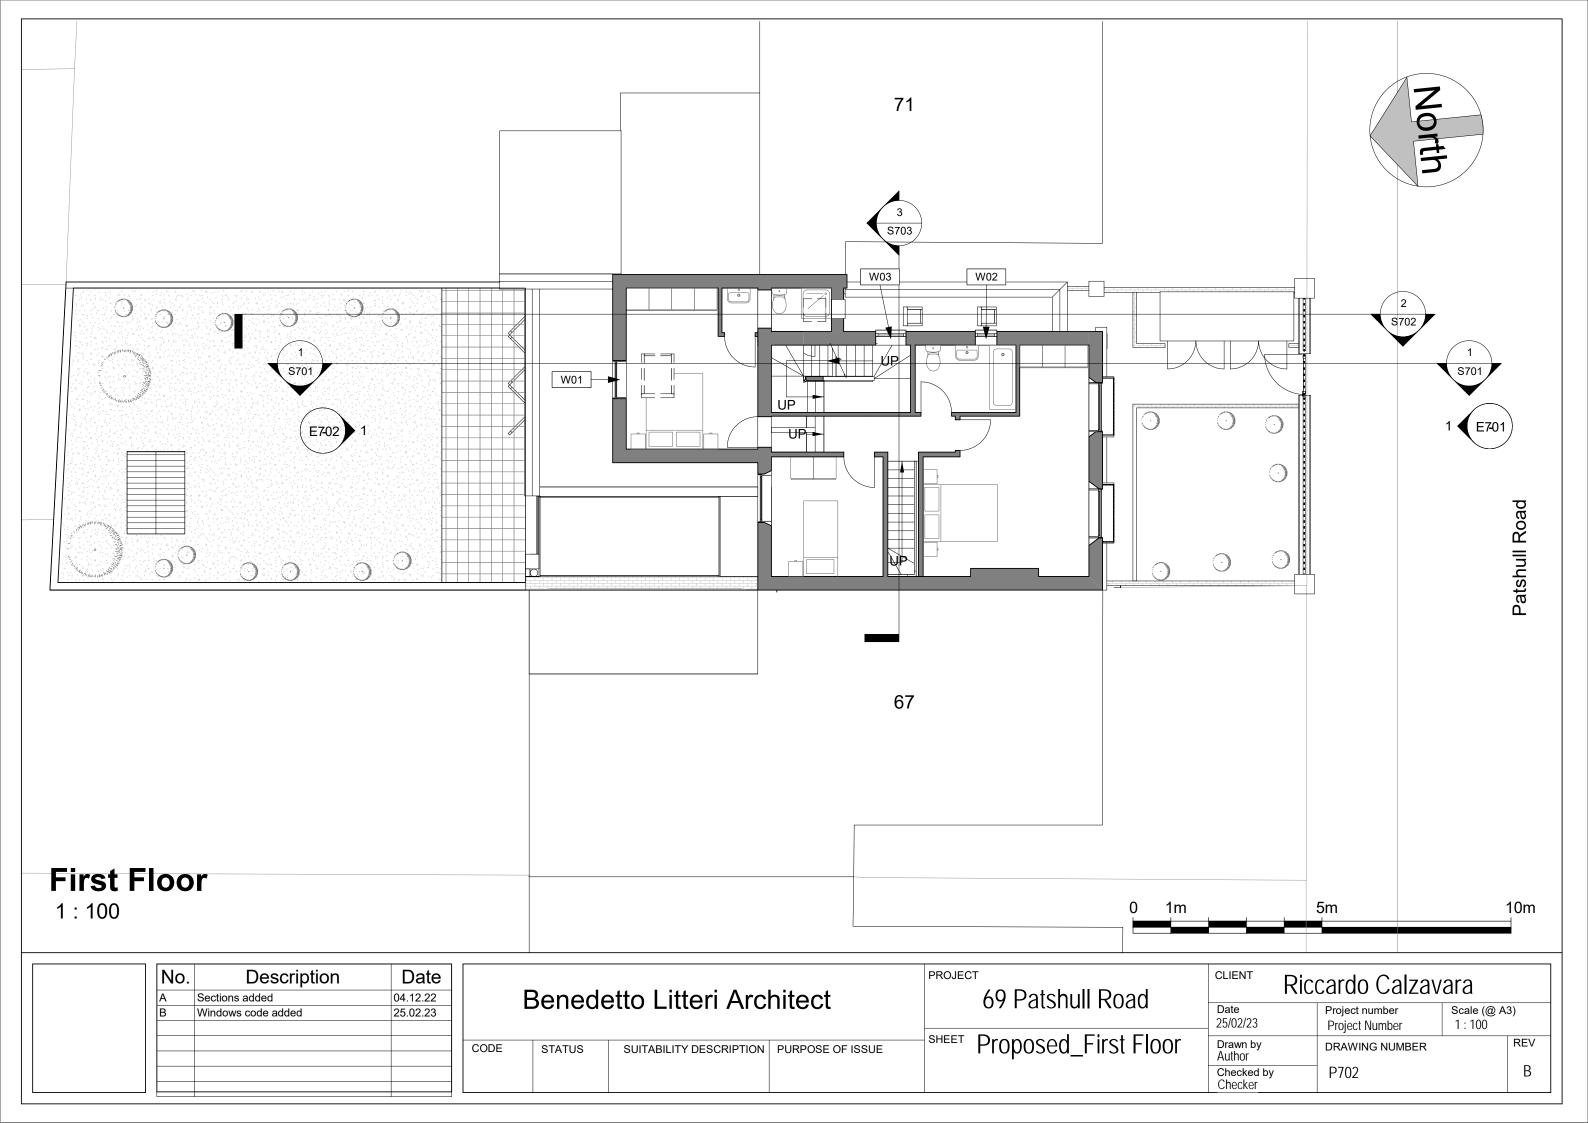

| No. | Description        | Date     |
|-----|--------------------|----------|
| Α   | Sections added     | 04.12.22 |
| В   | Windows code added | 25.02.23 |
|     |                    |          |
|     |                    |          |
|     |                    |          |
|     |                    |          |
|     |                    |          |
|     |                    |          |