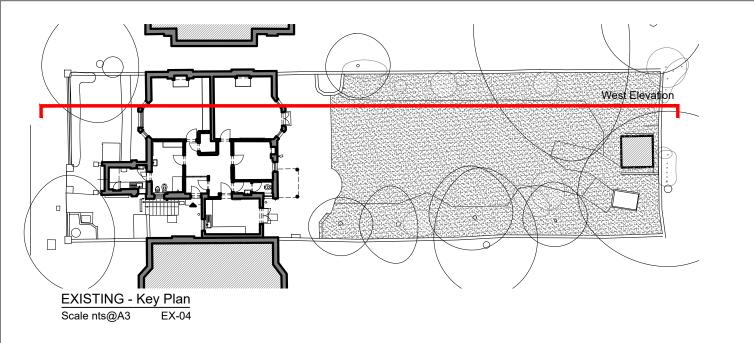

EXISTING - West Elevation
Scale 1:100@A3 EX-04

0 2m 4m 6m 8m 10m 2116

notes

- All dimensions to be checked on site before fabrication
- Contractor to refer to engineers' drawings before proceeding with works
- All drawings and designs are covered by design right (Intellectual property), and may not be distributed, copied or issued without written consent of the architect
- All design concepts are the sole property of the architect and no adaptations, reproductions or copies may be made without written consent of the architect
- These drawings are subject to any variation required or recommended by any statutory authority, or for the better carrying out of the
- Samples to be provided by contractor for the architect approval
- All finishes to architect's satisfaction
- All drawings to be approved by the architect before construction
- All works to be carried out in accordance with current Building Regulations

project

133 King Henry's Road, Garden Flat, London NW3 3RD

client

Private Client

drawing title

EXISTING
West Elevation

| scale at A1 | scale at A3 | date     |
|-------------|-------------|----------|
|             | 1:100       | 27.02.23 |
|             |             |          |
| iob no      | drawing     | rev.     |