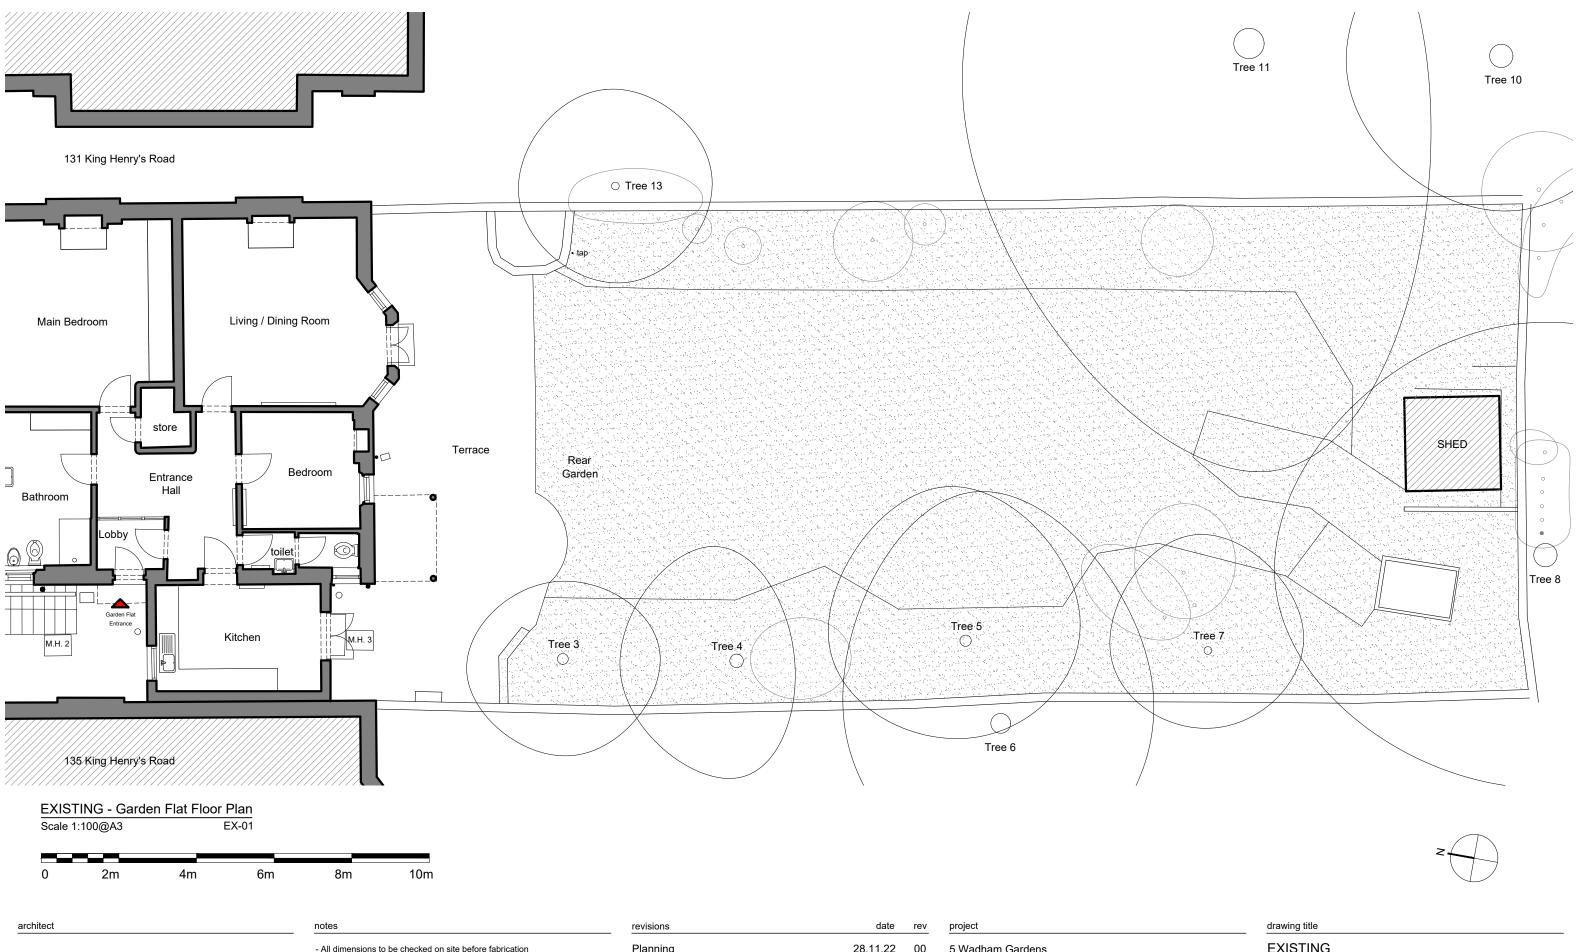

28.11.22 00 30.11.22 01 02.02.23 02 08.02.23 03 27.02.23 04 Planning Planning Planning Planning Planning

5 Wadham Gardens London NW3 3DN

**EXISTING** Garden Flat Floor Plan

2152

client Private Client

| scale at A1 | scale at A3 | date     |
|-------------|-------------|----------|
|             | 1:100       | 27.02.23 |
| job no.     | drawing     | rev.     |