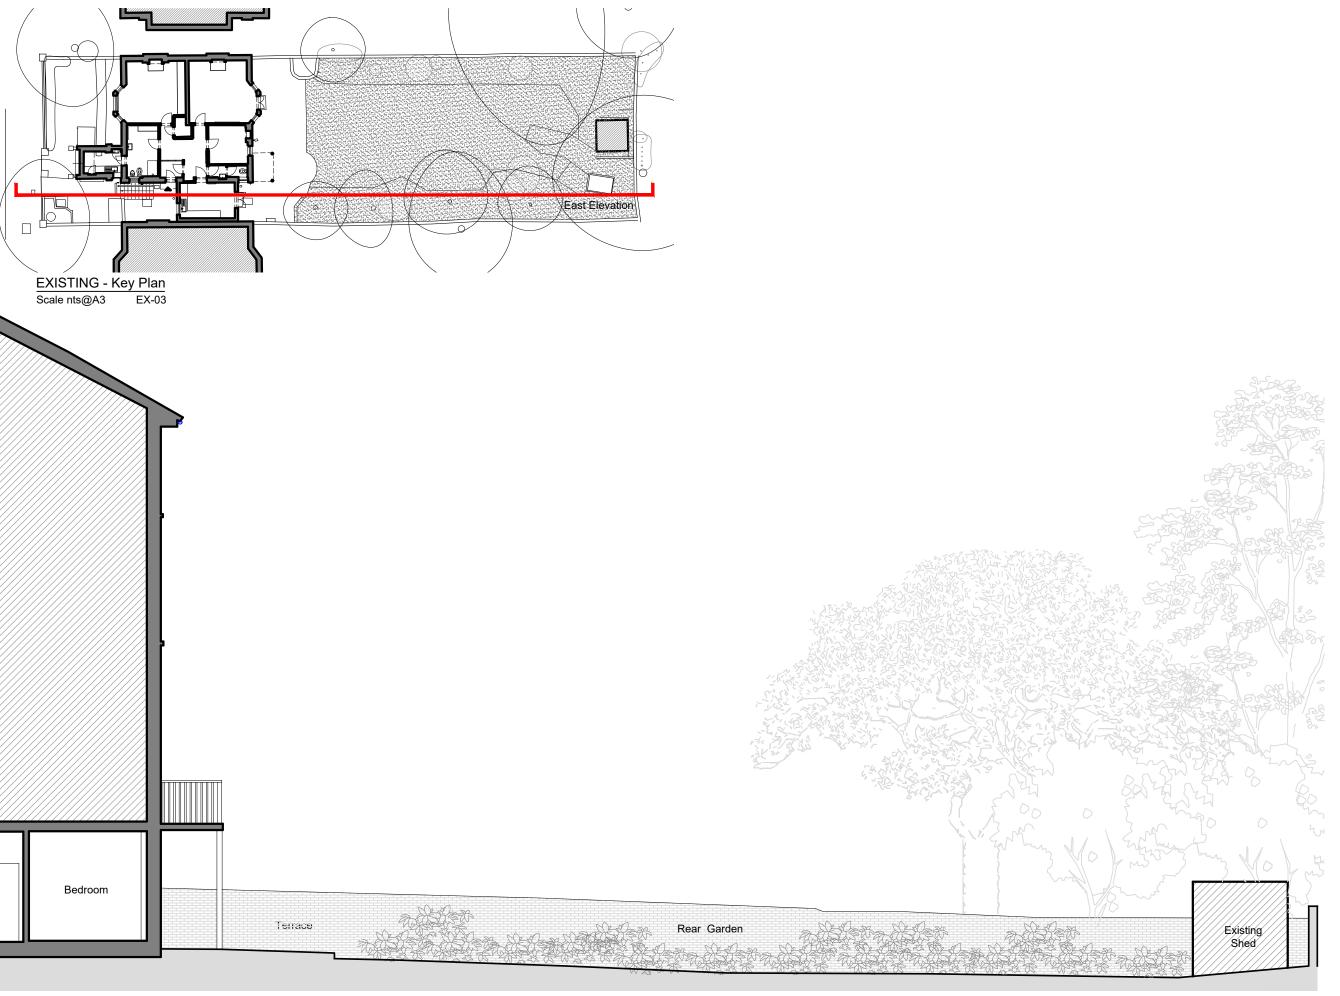

EXISTING - East Elevation
Scale 1:100@A3 EX-03

0 2m 4m 6m 8m 10m

notes

- All dimensions to be checked on site before fabrication
- Contractor to refer to engineers' drawings before proceeding with works
- All drawings and designs are covered by design right (Intellectual property), and may not be distributed, copied or issued without written consent of the architect
- All design concepts are the sole property of the architect and no adaptations, reproductions or copies may be made without written consent of the architect
- These drawings are subject to any variation required or recommended by any statutory authority, or for the better carrying out of the works
- Samples to be provided by contractor for the architect approval
- All finishes to architect's satisfaction
- All drawings to be approved by the architect before construction
- All works to be carried out in accordance with current Building Regulations

project

133 King Henry's Road, Garden Flat, London NW3 3RD

client

Private Client

drawing title

EXISTING
East Elevation

| scale at A1 | scale at A3 | date     |
|-------------|-------------|----------|
|             | 1:100       | 27.02.23 |
|             |             |          |
| job no.     | drawing     | rev.     |
| 2116        | FX-03       | 02       |