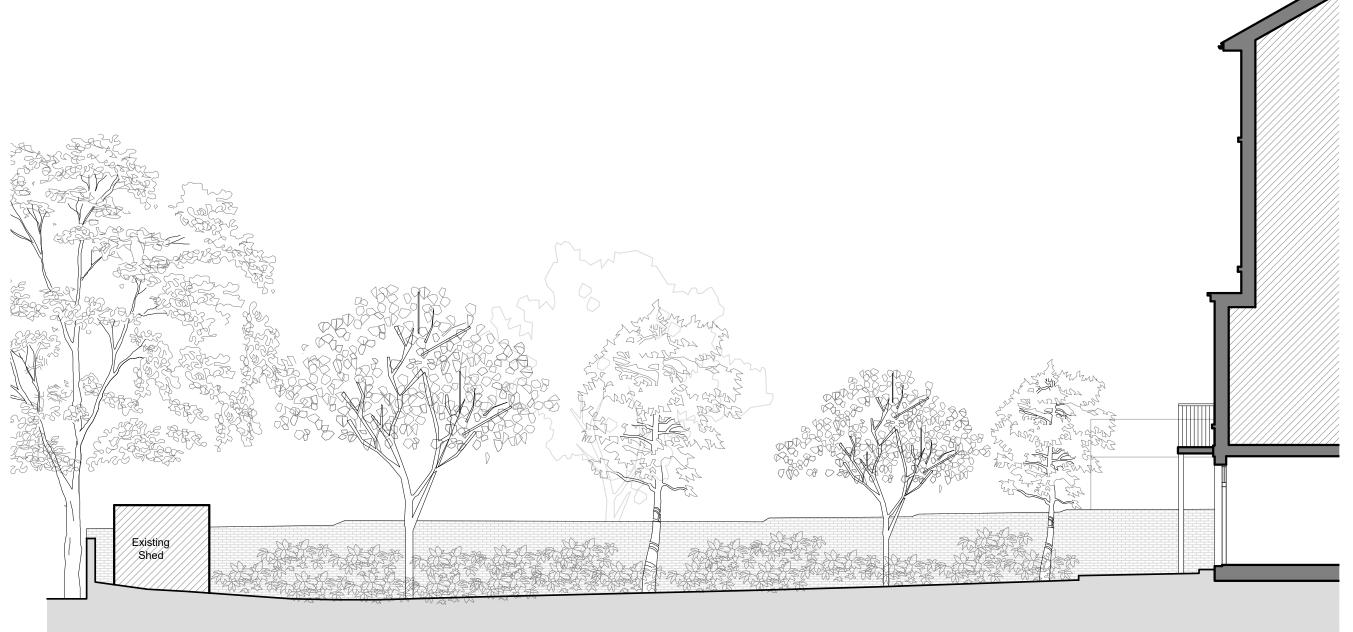

EXISTING - West Elevation
Scale 1:100@A3 EX-04

0 2m 4m 6m 8m 10m 2116

notes

- All dimensions to be checked on site before fabrication
- Contractor to refer to engineers' drawings before proceeding with works
- All drawings and designs are covered by design right (Intellectual property), and may not be distributed, copied or issued without written consent of the architect
- All design concepts are the sole property of the architect and no adaptations, reproductions or copies may be made without written consent of the architect
- These drawings are subject to any variation required or recommended by any statutory authority, or for the better carrying out of the
- Samples to be provided by contractor for the architect approval
- All finishes to architect's satisfaction
- All drawings to be approved by the architect before construction
- All works to be carried out in accordance with current Building Regulations

project

133 King Henry's Road, Garden Flat, London NW3 3RD

client

Private Client

drawing title

EXISTING
West Elevation

| scale at A1 | scale at A3 | date     |
|-------------|-------------|----------|
|             | 1:100       | 27.02.23 |
|             |             |          |
| iob no      | drawing     | rev.     |