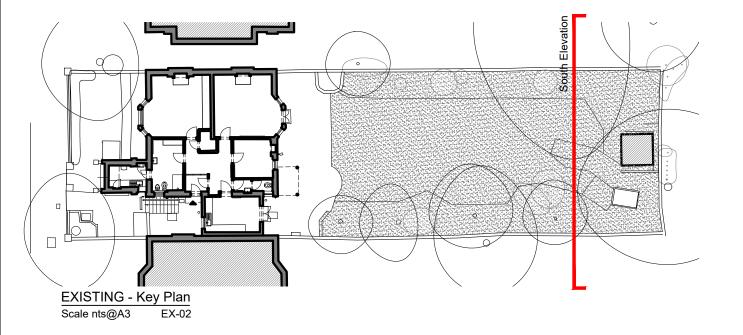

EX-01

EXISTING - South Elevation Scale 1:100@A3 EX-02

0 2m 4m 6m 8m 10m

notes

- All dimensions to be checked on site before fabrication
- Contractor to refer to engineers' drawings before proceeding with works
- All drawings and designs are covered by design right (Intellectual property), and may not be distributed, copied or issued without written consent of the architect
- All design concepts are the sole property of the architect and no adaptations, reproductions or copies may be made without written consent of the architect
- These drawings are subject to any variation required or recommended by any statutory authority, or for the better carrying out of the works
- Samples to be provided by contractor for the architect approval
- All finishes to architect's satisfaction
- All drawings to be approved by the architect before construction
- All works to be carried out in accordance with current Building Regulations