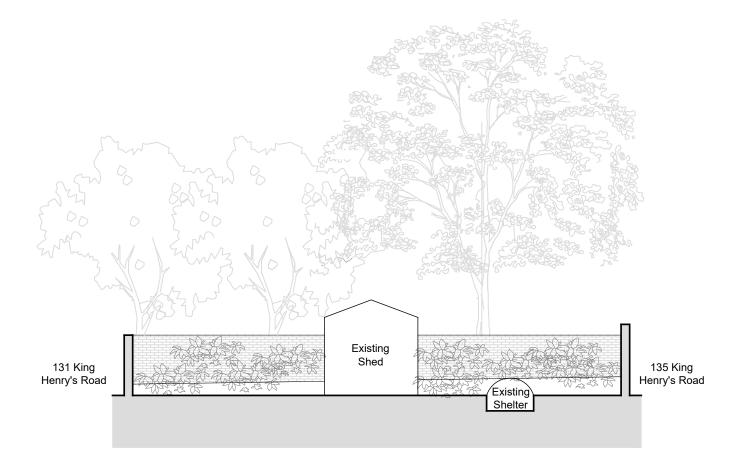

EX-01

EXISTING - South Elevation Scale 1:100@A3 EX-02

0 2m 4m 6m 8m 10m

notes

- All dimensions to be checked on site before fabrication
- Contractor to refer to engineers' drawings before proceeding with works
- All drawings and designs are covered by design right (Intellectual property), and may not be distributed, copied or issued without written consent of the architect
- All design concepts are the sole property of the architect and no adaptations, reproductions or copies may be made without written consent of the architect
- These drawings are subject to any variation required or recommended by any statutory authority, or for the better carrying out of the works
- Samples to be provided by contractor for the architect approval
- All finishes to architect's satisfaction
- All drawings to be approved by the architect before construction
- All works to be carried out in accordance with current Building Regulations

project

133 King Henry's Road, Garden Flat, London NW3 3RD

client

Private Client

drawing title

EXISTING South Elevation

| scale at A1 | scale at A3 | date     |
|-------------|-------------|----------|
|             | 1:100       | 27.02.23 |
| job no.     | drawing     | rev.     |
| 2116        | EX-02       | 02       |