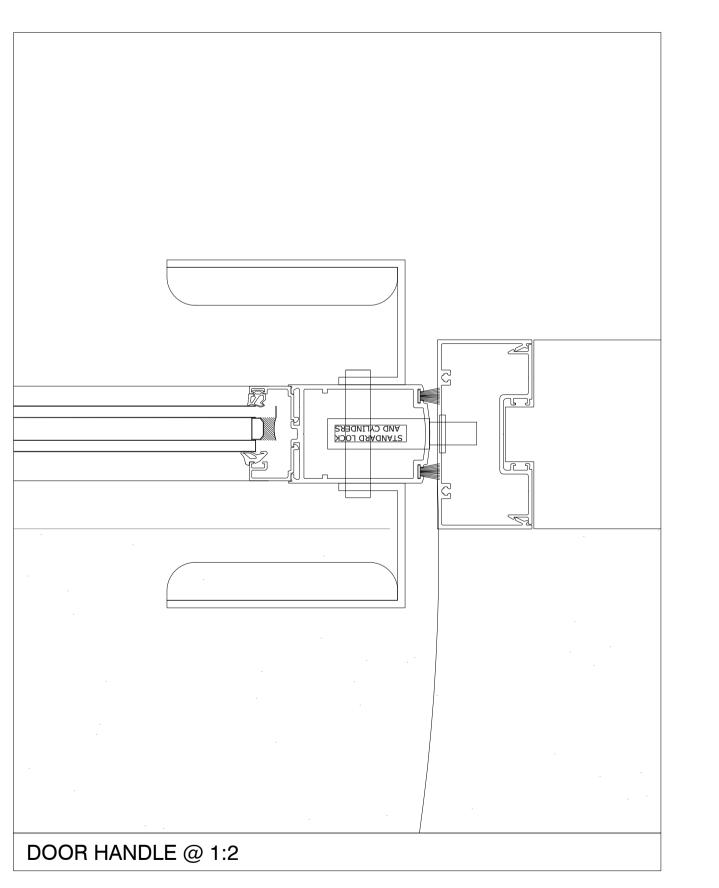

job no. **20004** 

294-295 High Holborn

External Entrance Lobby 1:20 @ A1 / 1:40 @ A3