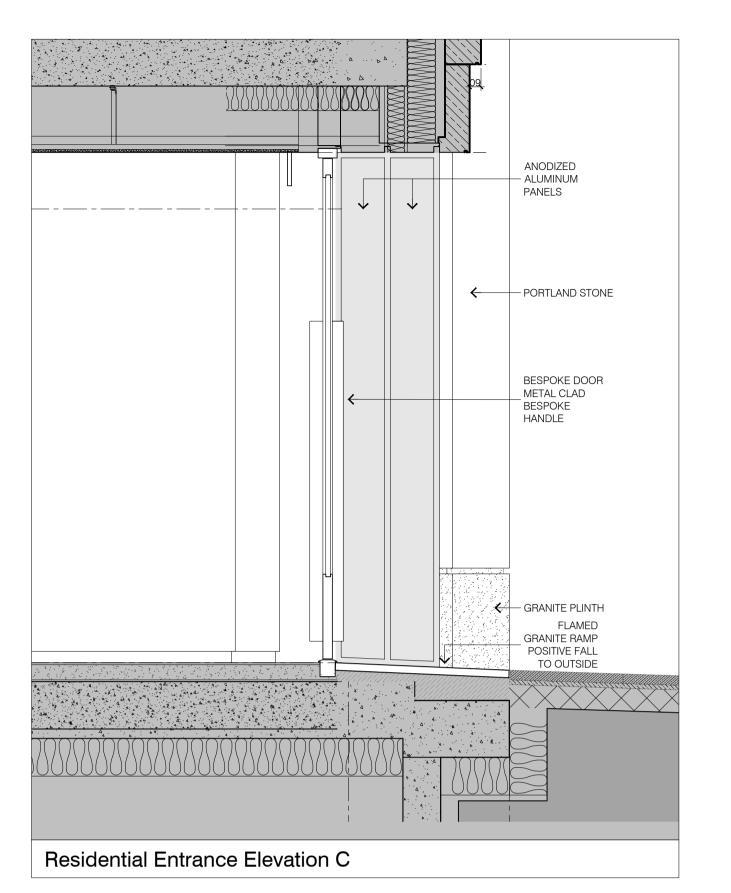

job no. **20004** 

294-295 High Holborn

External Entrance Lobby 1:20 @ A1 / 1:40 @ A3