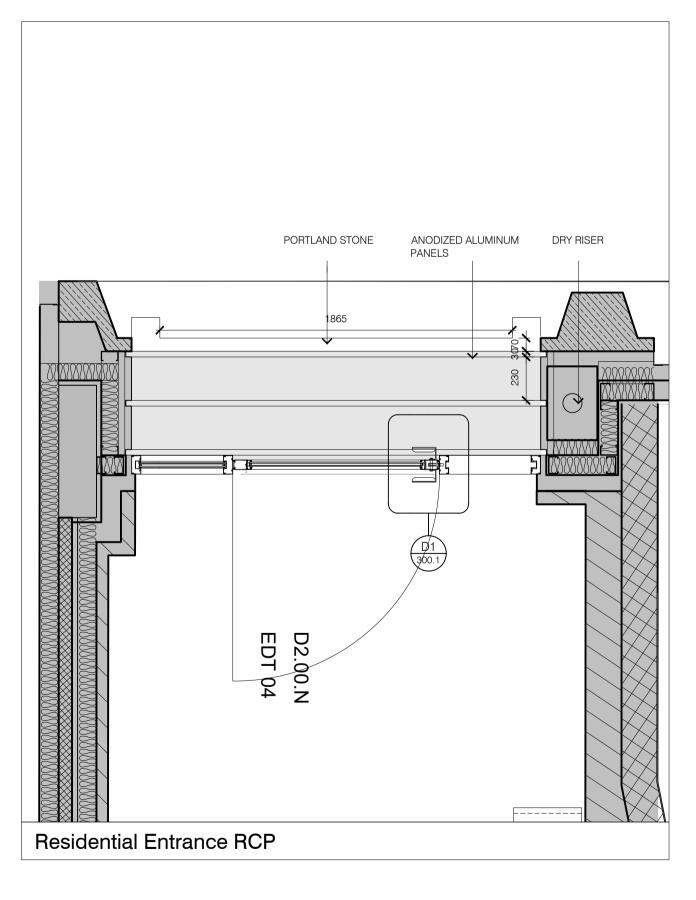

job no. **20004** 

294-295 High Holborn

External Entrance Lobby 1:20 @ A1 / 1:40 @ A3