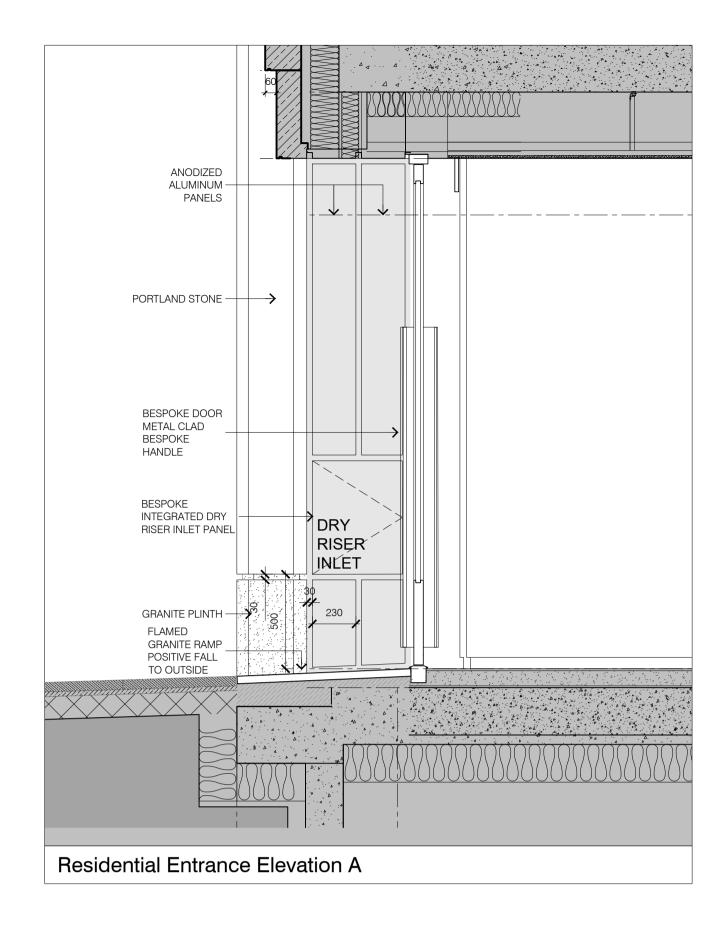

job no. **20004** 

294-295 High Holborn

External Entrance Lobby 1:20 @ A1 / 1:40 @ A3