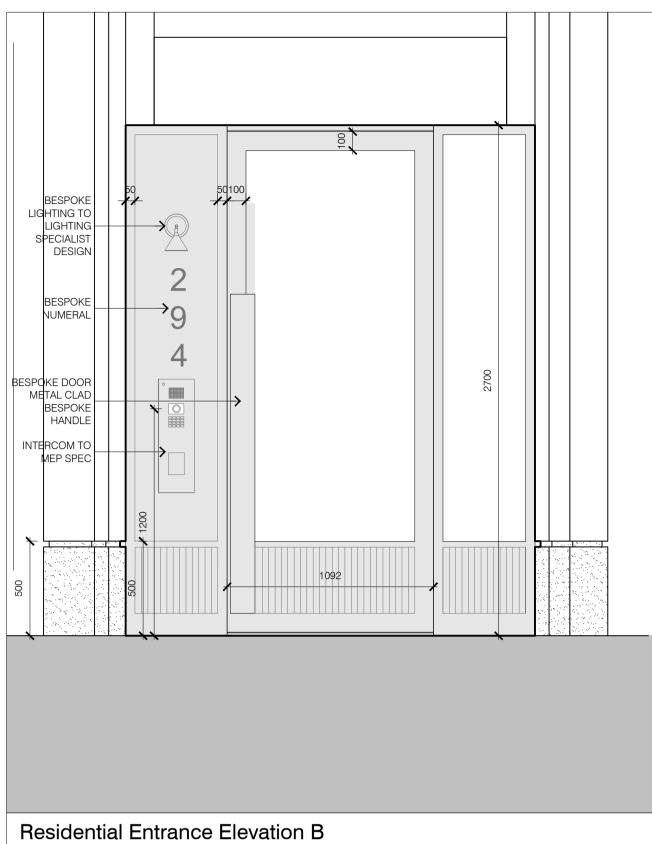

job no. **20004** 

294-295 High Holborn

External Entrance Lobby 1:20 @ A1 / 1:40 @ A3