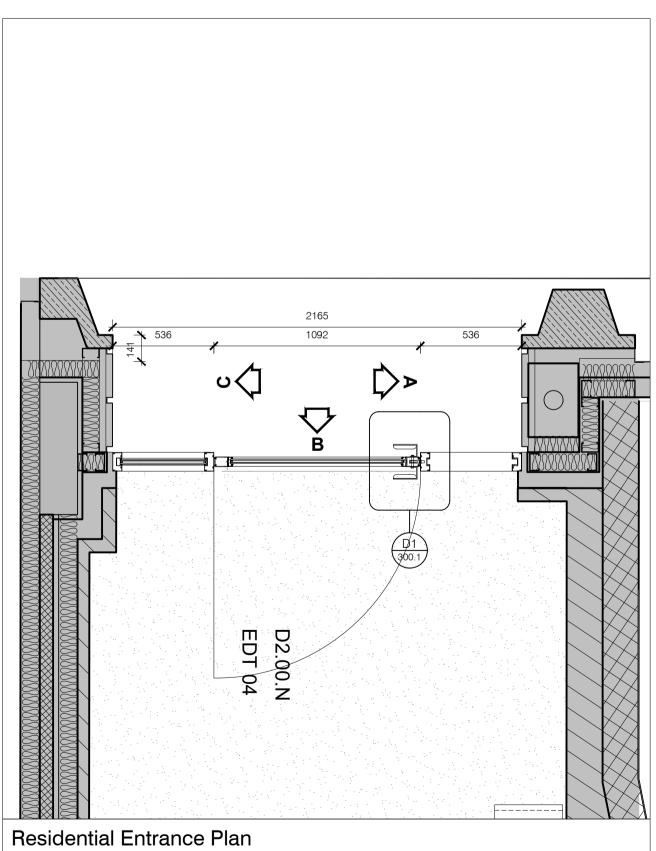

job no. **20004** 

294-295 High Holborn

External Entrance Lobby 1:20 @ A1 / 1:40 @ A3