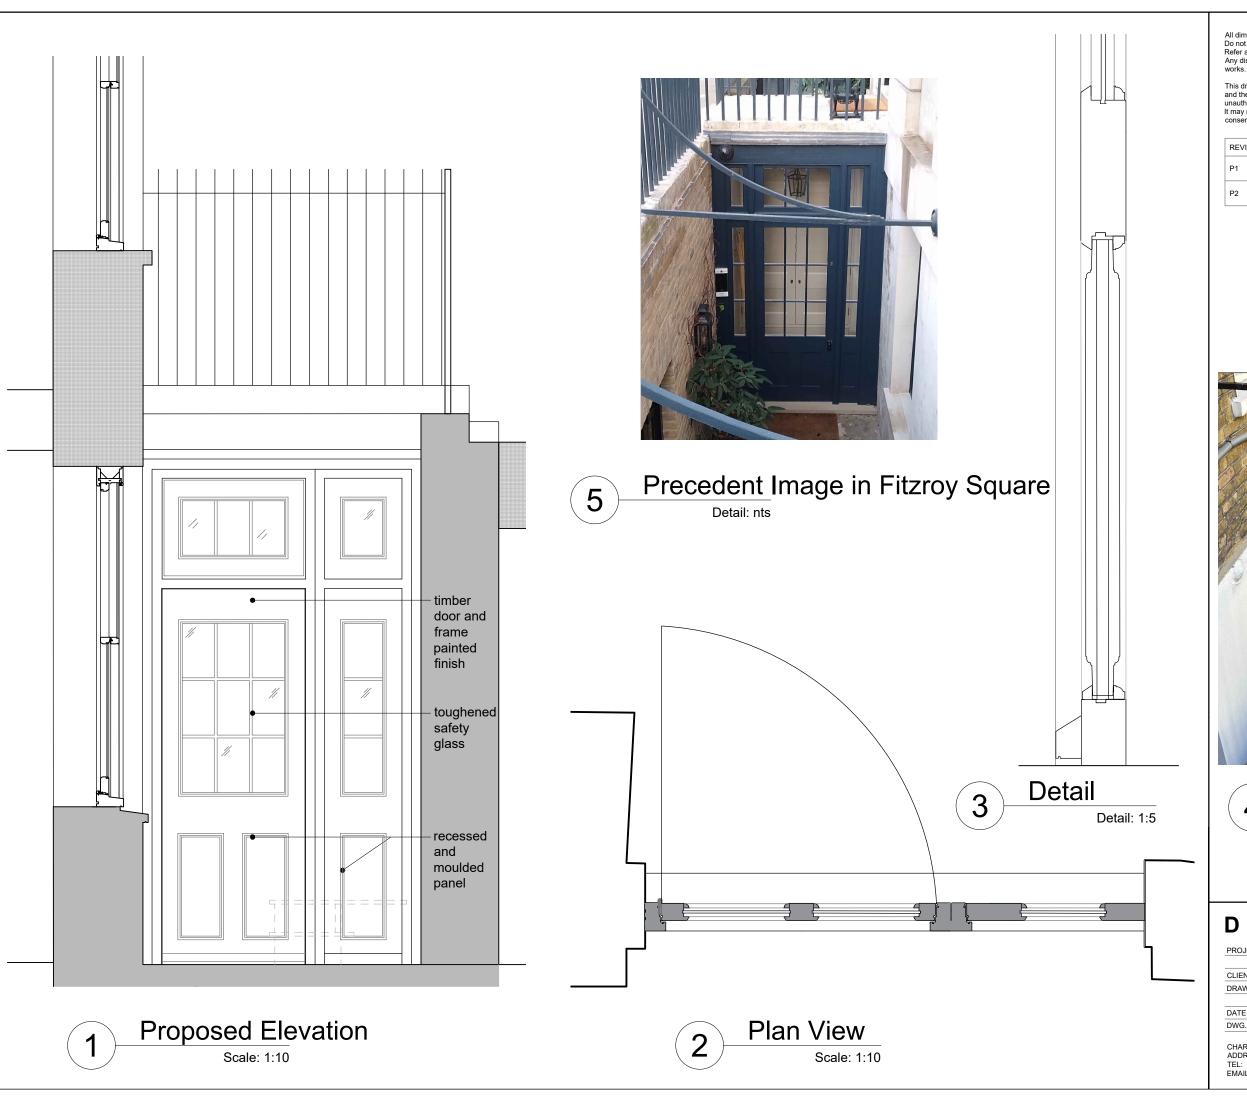

All dimensions to be checked on site prior to construction or manufacture. Do not scale from this drawing.

Refer also to written specification of works where applicable.

Any discrepancies to be verified with Architects prior to commencement of works.

This drawing is the property of DRY Architects Limited. They reserve copyright and the drawing issued on the condition that it is not retained by any unauthorised person. It may not be reproduced or disclosed, either wholly or in part without written consent from DRY Architects Limited.

| REVISION: | DESCRIPTION:                                   | DATE:      |
|-----------|------------------------------------------------|------------|
| P1        | PLANNING SUBMISSION                            | 30/09/2022 |
| P2        | AMENDMENTS TO