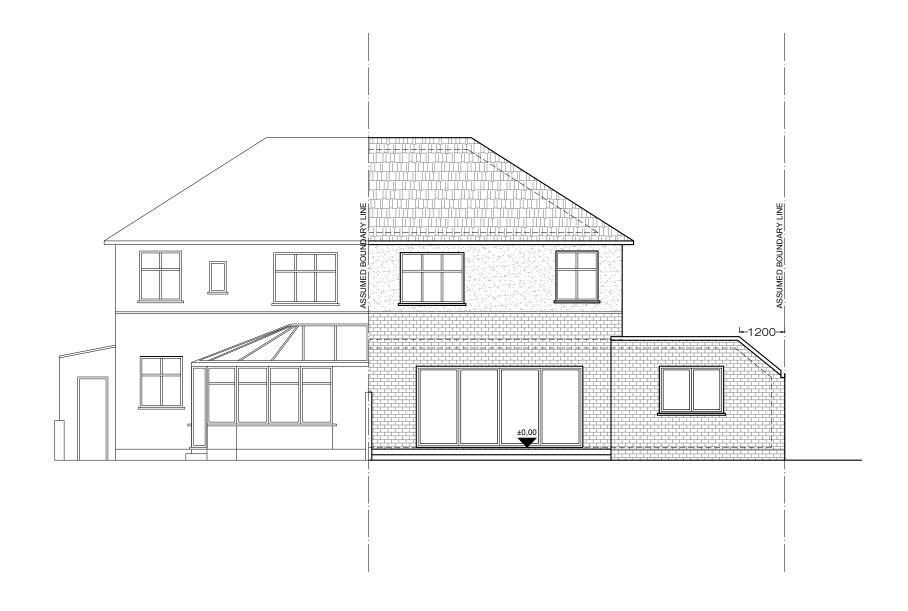

INSTALLATIONS:

EXISTING
FRONT ELEVATION

DRAWING STATUS:
FOR PLANNING
SIGNATURE:

KK/MS

A-(12)-010

APPROVED:
MS
SIGNATURE:
SCALE:
DATE:
REV. NO.:
REV. NO.:
1:100
27.02.2023

08 A-(12)-011

EXISTING REAR ELEVATION

1:50@ A1,1:100 @ A3

ractor orded VORBI ARCHITECT

CONSTRUCTION: SHEET TITLE:

INSTALLATIONS:

EXISTING

REAR ELEVATION

PROJECT NAME:

CLIENT/PROJECT: