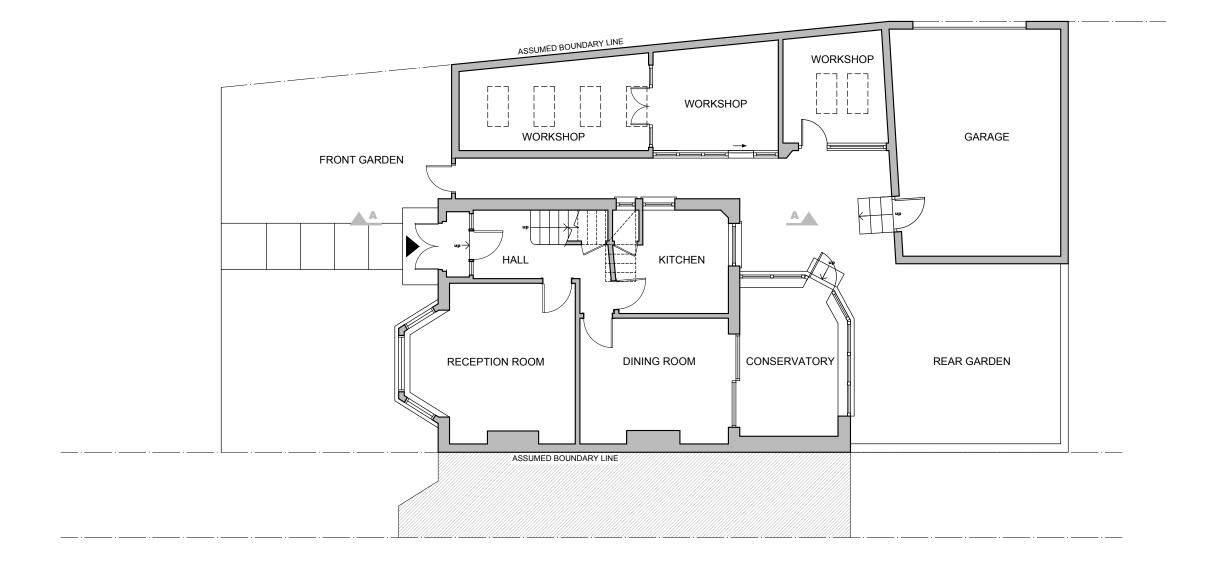

MS

PROJECT NAME:

CLIENT/PROJECT:

EXISTING GROUND FLOOR PLAN

1:50@ A1,1:100 @ A3

CONSTRUCTION:

SHEET TITLE:

INSTALLATIONS:

EXISTING

GROUND FLOOR PLAN

PROJECT NAME:

CLIENT/PROJECT:

NOTES :

All dimensions in millimetres.

All dimensions and levels are to be checked on site by the main contractor orior to commencing excavation works. Any discrepancy is to be reported ask to the designer for instruction. ARCHITECTURE: