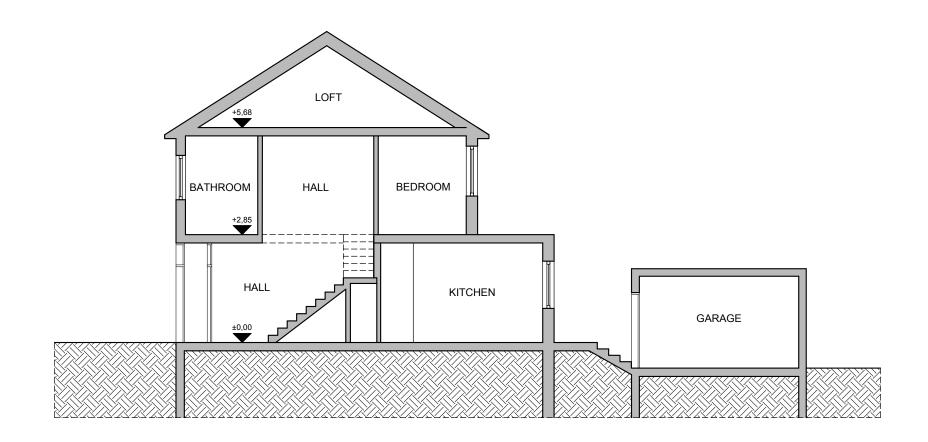

DRAWING STATUS:
FOR PLANNING 1243 DRAWN BY: KK/MS A-(10)-013 SIGNATURE: SCALE: DATE: MS 1:100 27.02.2023

PROJECT NAME:

CLIENT/PROJECT:

**EXISTING SECTION A-A** 

1:50@ A1,1:100 @ A3

ARCHITECTURE:

SHEET TITLE: INSTALLATIONS:

EXISTING

SECTION A-A

DRAWING STATUS:
FOR PLANNING 1243 KK/MS A-(11)-010 DATE: SIGNATURE: SCALE: MS

1:100 27.02.2023

PROJECT NAME:

CLIENT/PROJECT:

187 Leighton Road, London NW5 2RD

INSTALLATIONS: