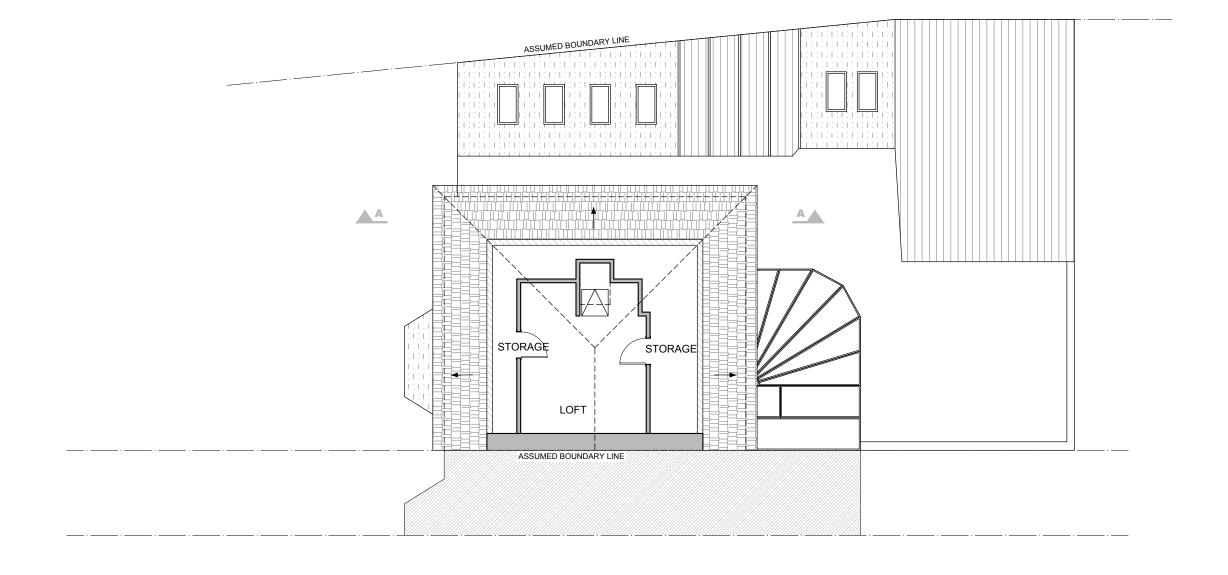

EXISTING

DRAWING STATUS:
FOR PLANNING 1243 DRAWN BY: KK/MS A-(10)-011

DATE:

1:100 27.02.2023

SIGNATURE: SCALE:

MS

PROJECT NAME:

EXISTING LOFT FLOOR PLAN

ARCHITECTURE:

SHEET TITLE: INSTALLATIONS: EXISTING LOFT FLOOR PLAN

INSTALLATIONS:

DRAWING STATUS:
FOR PLANNING 1243 DRAWN BY: KK/MS A-(10)-012 SIGNATURE: SCALE: DATE: MS 1:100 27.02.2023

A-(10)-012 1:50@ A1,1:100 @ A3