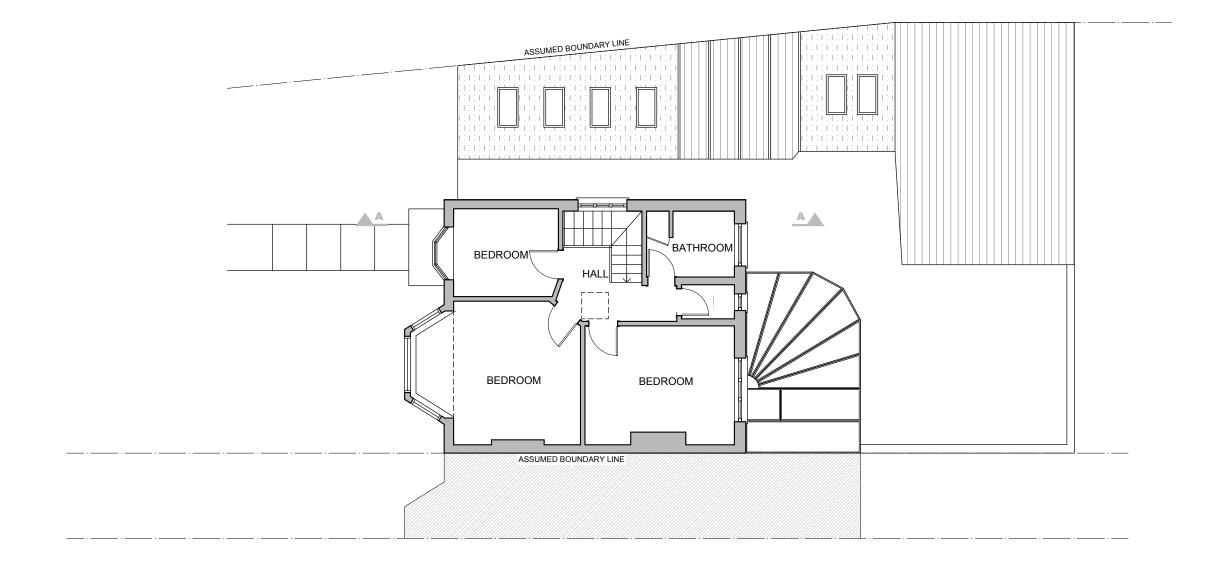

03 A-(10)-011

PROJECT NAME:

EXISTING FIRST FLOOR PLAN

CLIENT/PROJECT:

1:50@ A1,1:100 @ A3

ARCHITECTURE:

SHEET TITLE: INSTALLATIONS: FIRST FLOOR PLAN

INSTALLATIONS:

EXISTING

DRAWING STATUS:
FOR PLANNING 1243 DRAWN BY: KK/MS A-(10)-011

DATE:

1:100 27.02.2023

SIGNATURE: SCALE:

MS

PROJECT NAME:

EXISTING LOFT FLOOR PLAN