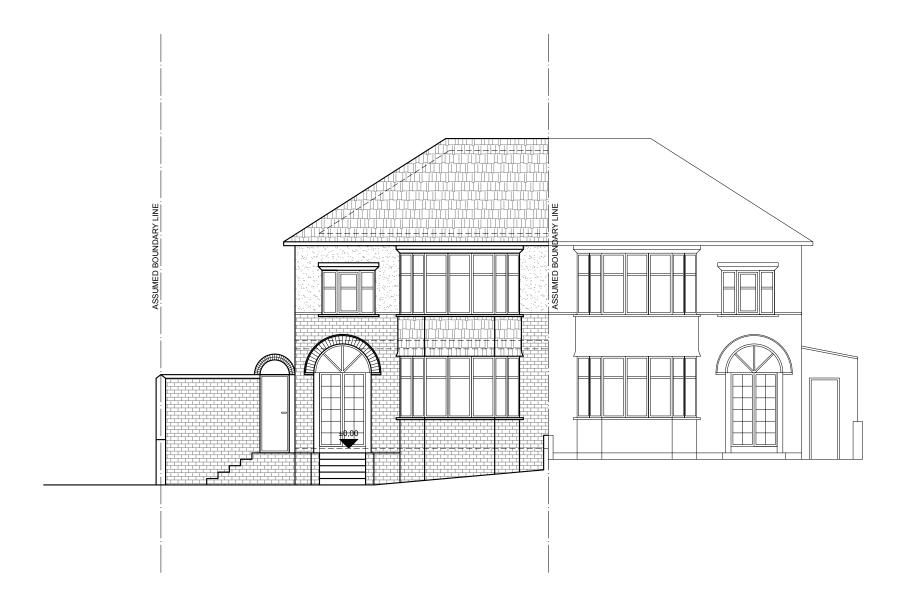

EXISTING FRONT ELEVATION

1:50@ A1,1:100 @ A3

0 0.5 1 1.5 2 2.5 3 SCALE BAR (METRES)

PROJECT NAME:

CLIENT/PROJECT:

All dimensions in millimet
All dimensions and levels
prior to commencing exce
to the designer for in
This drawing is the prope

INSTALLATIONS:

EXISTING
FRONT ELEVATION

DRAWING STATUS:
FOR PLANNING
SIGNATURE:

KK/MS

A-(12)-010

APPROVED:
MS
SIGNATURE:
SCALE:
DATE:
REV. NO.:
REV. NO.:
1:100
27.02.2023

08 A-(12)-011

EXISTING REAR ELEVATION