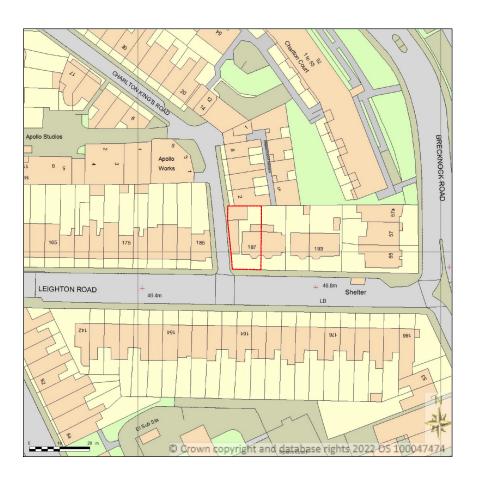

**EXISTING OS MAP** 

1:625@ A1,1:1250 @ A3

ARCHITECTURE:

SHEET TITLE: INSTALLATIONS: INSTALLATIONS:

EXISTING

OS MAP

DRAWING STATUS:
FOR PLANNING JOB NUMER: 1243 KK/MS A-(10)-009 SIGNATURE: SCALE: DATE:

1:1250 27.02.2023

TECTURE INSTAL

CONSTRUCTION:

INSTALLATIONS:

INSTALLATIONS:

PROPOSED

OS MAP

0 10 20 30 40 50

1243 187 Leighton Road, London NW5 2RD