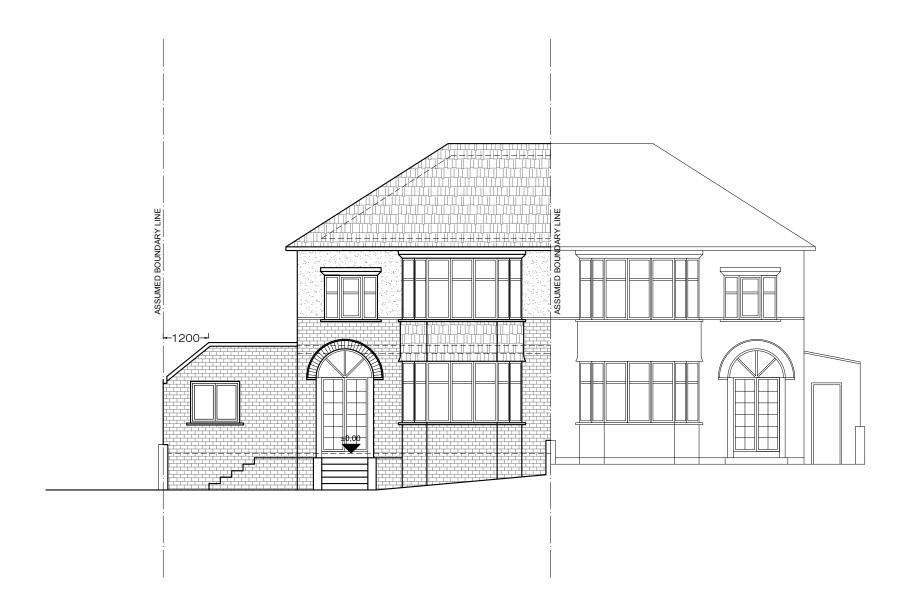

EXISTING FRONT ELEVATION

1:50@ A1,1:100 @ A3

0 0.5 1 1.5 2 2.5 3 SCALE BAR (METRES)

PROJECT NAME:

CLIENT/PROJECT:

All dimensions in millimet
All dimensions and levels
prior to commencing exce
to the designer for in
This drawing is the prope

INSTALLATIONS:

EXISTING
FRONT ELEVATION

DRAWING STATUS:
FOR PLANNING
SIGNATURE:

KK/MS

A-(12)-010

APPROVED:
MS
SIGNATURE:
SCALE:
DATE:
REV. NO.:
REV. NO.:
1:100
27.02.2023

08 A-(12)-011

EXISTING REAR ELEVATION