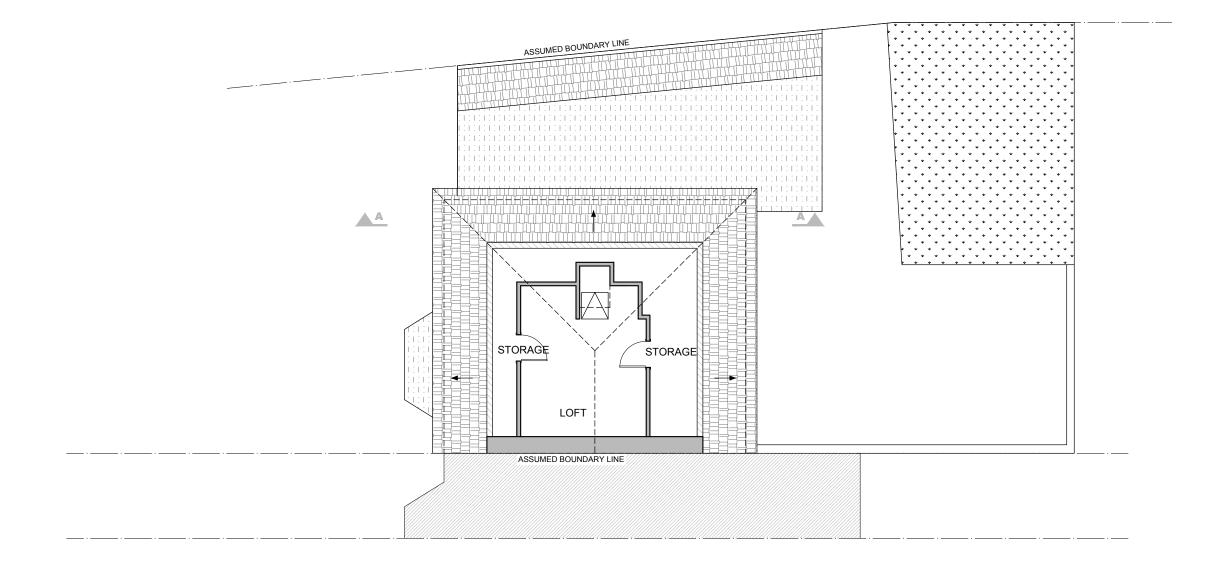

05

EXISTING ROOF PLAN

1:50@ A1,1:100 @ A3

ARCHITECTURE:

SHEET TITLE: INSTALLATIONS:

INSTALLATIONS:

EXISTING

ROOF PLAN

DRAWING STATUS:
FOR PLANNING 1243 DRAWN BY: KK/MS A-(10)-013 SIGNATURE: SCALE: DATE: MS 1:100 27.02.2023

PROJECT NAME:

CLIENT/PROJECT:

**EXISTING SECTION A-A** 

1:50@ A1,1:100 @ A3

ARCHITECTURE:

SHEET TITLE: INSTALLATIONS: