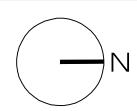

EXISTING

DRAWING STATUS:
FOR PLANNING 1243 DRAWN BY: KK/MS A-(10)-011

DATE:

1:100 27.02.2023

SIGNATURE: SCALE:

MS

PROJECT NAME:

EXISTING LOFT FLOOR PLAN

ARCHITECTURE:

SHEET TITLE: INSTALLATIONS: EXISTING LOFT FLOOR PLAN

INSTALLATIONS:

DRAWING STATUS:
FOR PLANNING 1243 DRAWN BY: KK/MS A-(10)-012 SIGNATURE: SCALE: DATE: MS 1:100 27.02.2023

A-(10)-012 1:50@ A1,1:100 @ A3