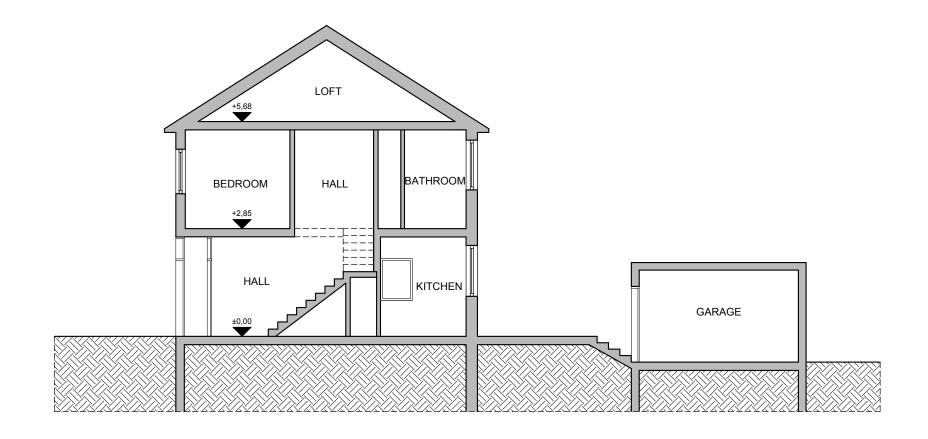

DRAWING STATUS:
FOR PLANNING 1243 DRAWN BY: KK/MS A-(10)-013 SIGNATURE: SCALE: DATE: MS 1:100 27.02.2023

PROJECT NAME:

CLIENT/PROJECT:

**EXISTING SECTION A-A** 

1:50@ A1,1:100 @ A3

ARCHITECTURE:

SHEET TITLE: INSTALLATIONS:

EXISTING

SECTION A-A

DRAWING STATUS:
FOR PLANNING 1243 KK/MS A-(11)-010 DATE: SIGNATURE: SCALE: MS

1:100 27.02.2023

PROJECT NAME:

CLIENT/PROJECT:

187 Leighton Road, London NW5 2RD

INSTALLATIONS: