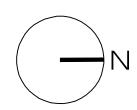

SHEET TITLE:

PROPOSED LOFT PLAN

1:50@ A1,1:100 @ A3

ARCHITECTURE:

VORBILD
ARCHITECTURE

CONSTRUCTION: SHEET TITLE:

INSTALLATIONS:

PROPOSED

LOFT PLAN

DRAWING STATUS:

FOR PLANNING

DRAWIN BY:

KK/MS

A-(13)-012

APPROVED:

SIGNATURE: