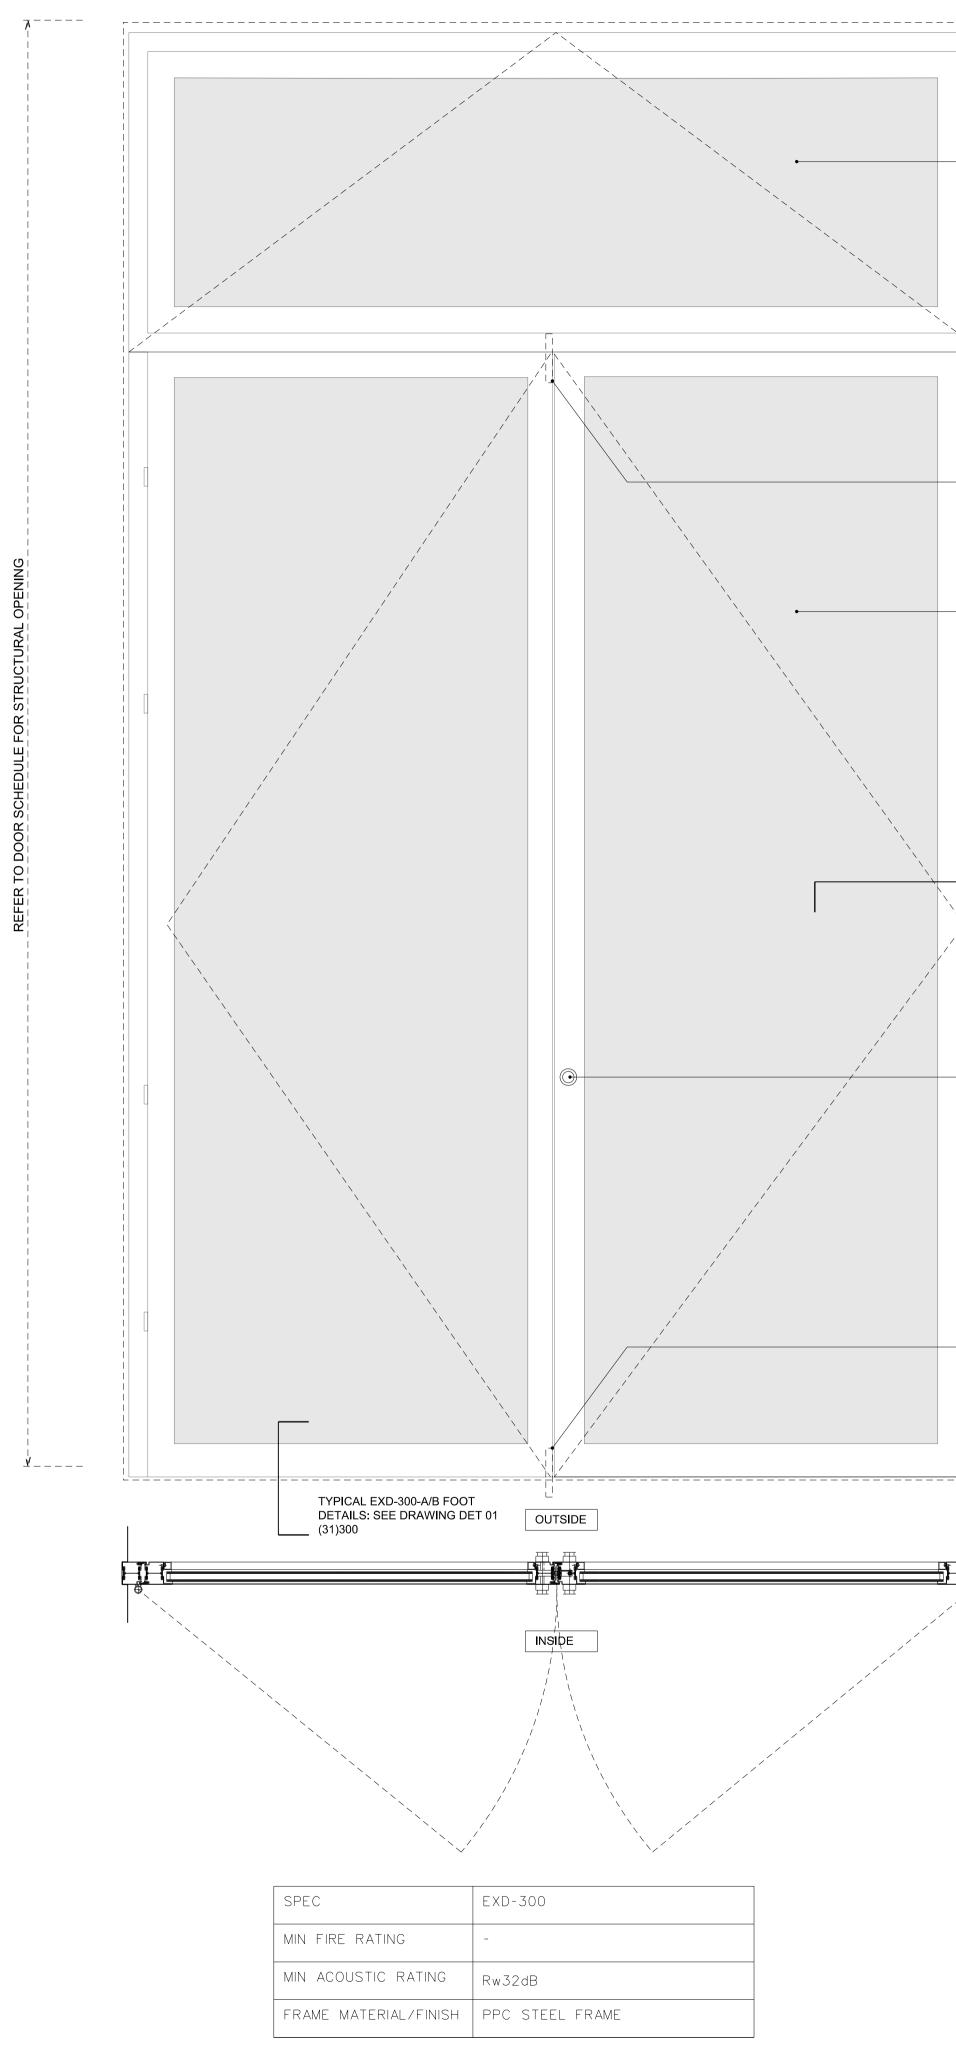

PANIC HARDWARE WITH CONCEALED

EXD-300-B: LECTURE THEATRE - FIRE EXIT

| OVER PANEL OPENS FOR CLEANING                                                                                                         | DO NOOT SCALE         HE CONTRACTOR IS TO CHECK AND VERIFY ALL         BUILDING AND SITE DIMENSIONS, LEVELS AND         SEWER INVERT LEVELS AT CONNECTION POINTS         BEFORE WORK STARTS.         HIS DRAWING IS TO BE READ AND CHECKED IN         CONJUNCTION WITH ENGINEERS AND OTHER         SPECIALIST DRAWINGS.         THE DRAWING AND THE WORKS DEPICTED ARE THE         COPYRIGHT OF HAWORTH TOMPKINS LTD AND MAY         NOT BE REPRODUCED EXCEPT BY WRITTEN         PERMISSION.                                                                                                                                                                                                                                                                                                                                                                                                                                                                                                                                                                                                                                                                                                                                                                                                                                                                                                                                                                                                                                                                                                                                                                                                                                                                                                                                                                                                                                                                                                                                                                                                    |
|---------------------------------------------------------------------------------------------------------------------------------------|-------------------------------------------------------------------------------------------------------------------------------------------------------------------------------------------------------------------------------------------------------------------------------------------------------------------------------------------------------------------------------------------------------------------------------------------------------------------------------------------------------------------------------------------------------------------------------------------------------------------------------------------------------------------------------------------------------------------------------------------------------------------------------------------------------------------------------------------------------------------------------------------------------------------------------------------------------------------------------------------------------------------------------------------------------------------------------------------------------------------------------------------------------------------------------------------------------------------------------------------------------------------------------------------------------------------------------------------------------------------------------------------------------------------------------------------------------------------------------------------------------------------------------------------------------------------------------------------------------------------------------------------------------------------------------------------------------------------------------------------------------------------------------------------------------------------------------------------------------------------------------------------------------------------------------------------------------------------------------------------------------------------------------------------------------------------------------------------------|
| <ul> <li>FLUSH BOLT TO SECONDARY LEAF</li> <li>TRANSLUCENT FILM TO THIS DOORSET</li> </ul>                                            |                                                                                                                                                                                                                                                                                                                                                                                                                                                                                                                                                                                                                                                                                                                                                                                                                                                                                                                                                                                                                                                                                                                                                                                                                                                                                                                                                                                                                                                                                                                                                                                                                                                                                                                                                                                                                                                                                                                                                                                                                                                                                                 |
| EXD-300-B JAMB DETAILS: SEE<br>DET 03 (21) 21<br>PROPRIETARY IRONMONGERY. SEE<br>IRONMONGERY SCHEDULE FOR<br>LOCK/HANDLE REQUIREMENTS |                                                                                                                                                                                                                                                                                                                                                                                                                                                                                                                                                                                                                                                                                                                                                                                                                                                                                                                                                                                                                                                                                                                                                                                                                                                                                                                                                                                                                                                                                                                                                                                                                                                                                                                                                                                                                                                                                                                                                                                                                                                                                                 |
| — FLUSH BOLT TO SECONDARY LEAF                                                                                                        | 0 0.25 0.5m                                                                                                                                                                                                                                                                                                                                                                                                                                                                                                                                                                                                                                                                                                                                                                                                                                                                                                                                                                                                                                                                                                                                                                                                                                                                                                                                                                                                                                                                                                                                                                                                                                                                                                                                                                                                                                                                                                                                                                                                                                                                                     |
|                                                                                                                                       | Image: |