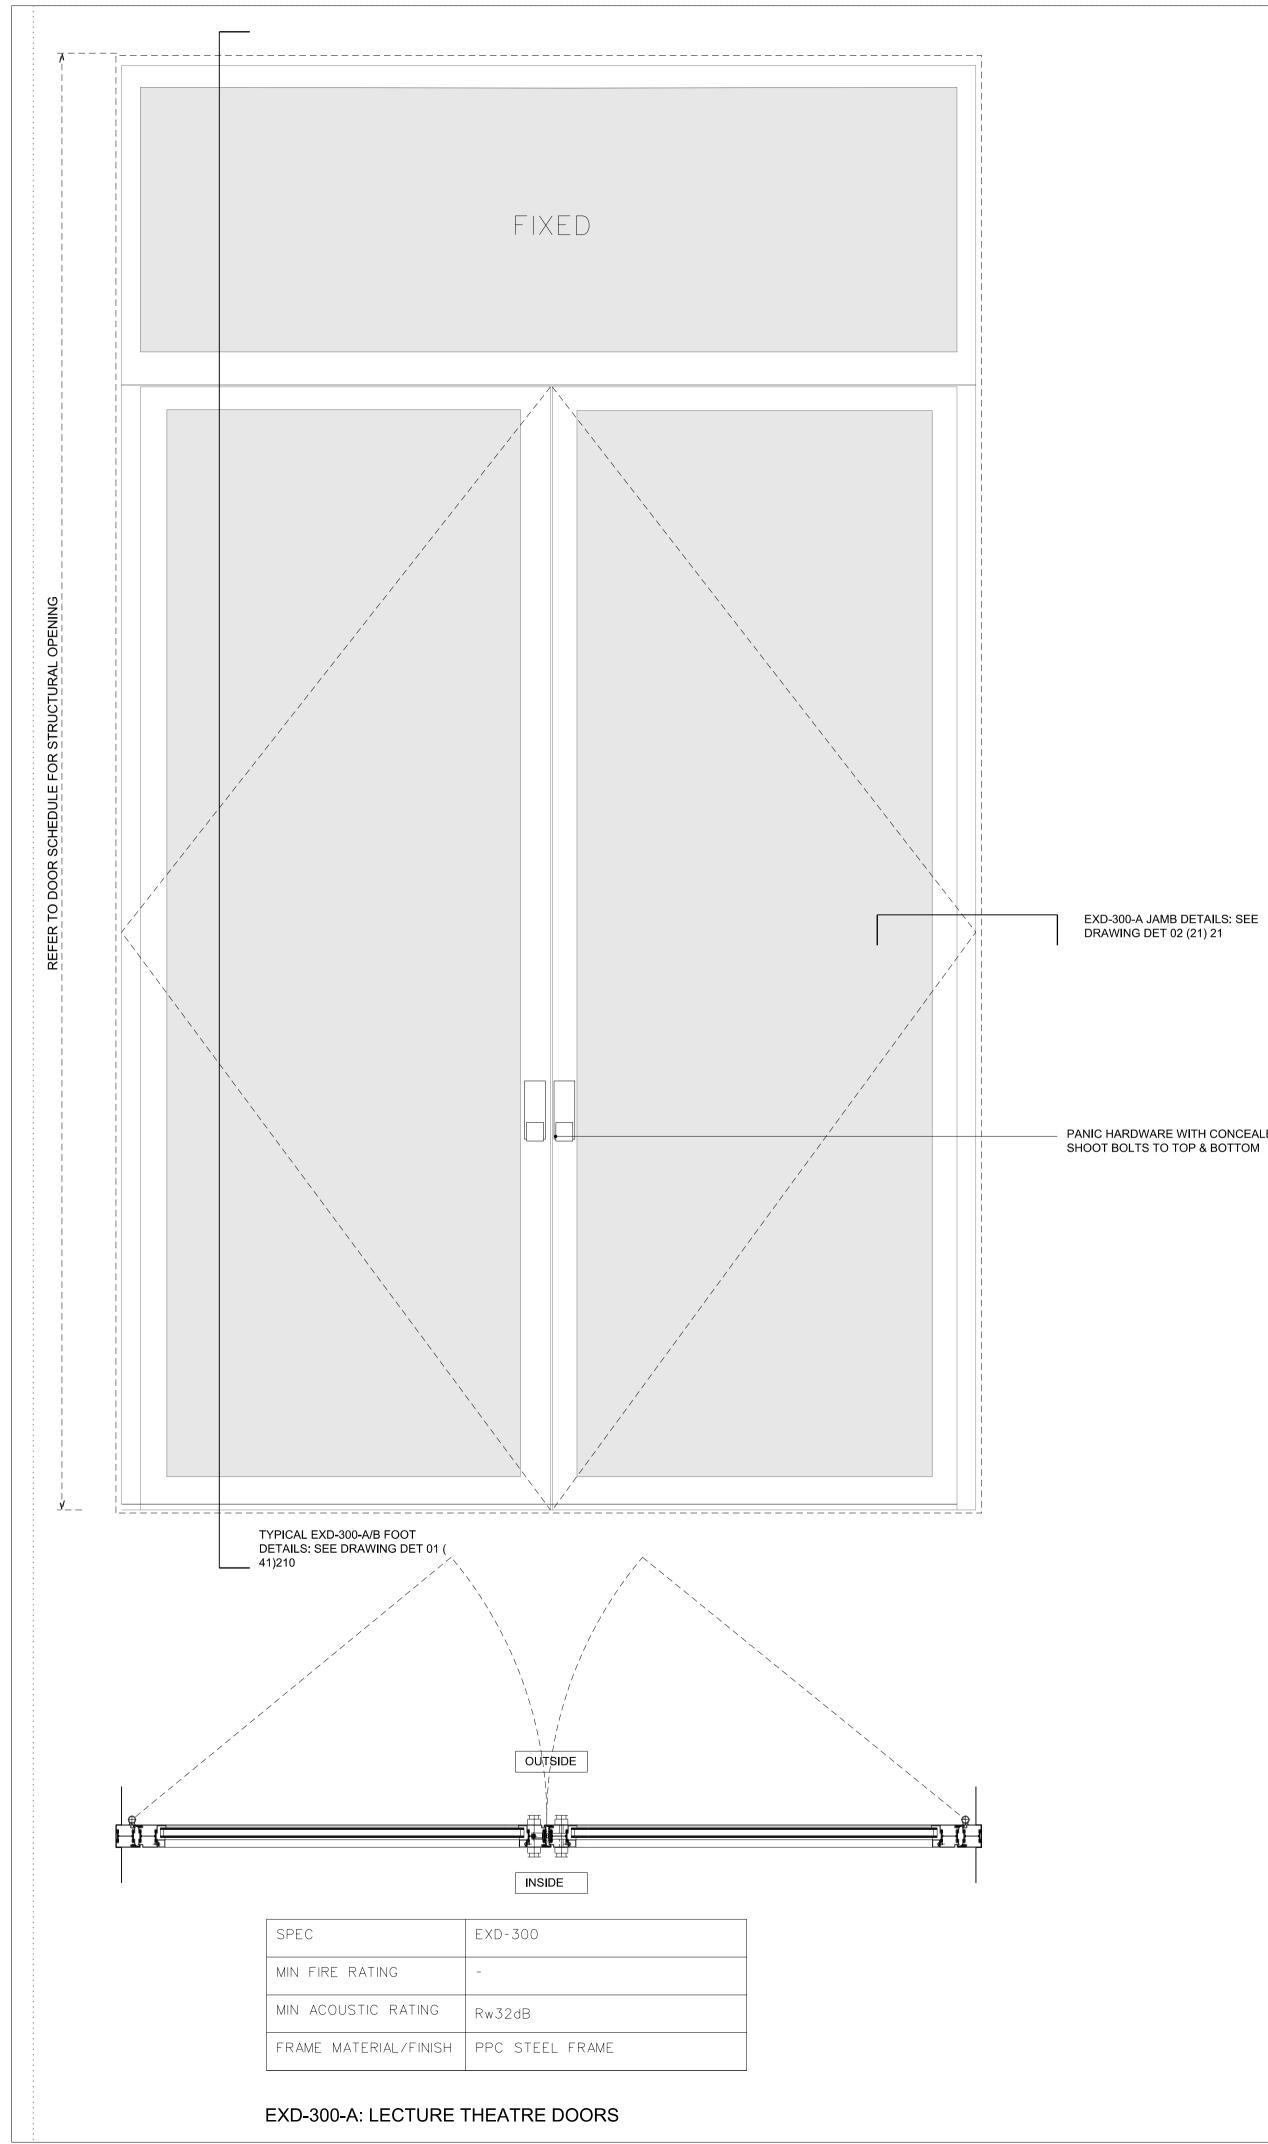

PANIC HARDWARE WITH CONCEALED

EXD-300-B: LECTURE THEATRE - FIRE EXIT

| OVER PANEL OPENS FOR CLEANING                                                                                                         | DO NOOT SCALE         HE CONTRACTOR IS TO CHECK AND VERIFY ALL         BUILDING AND SITE DIMENSIONS, LEVELS AND         SEWER INVERT LEVELS AT CONNECTION POINTS         BEFORE WORK STARTS.         HIS DRAWING IS TO BE READ AND CHECKED IN         CONJUNCTION WITH ENGINEERS AND OTHER         SPECIALIST DRAWINGS.         THE DRAWING AND THE WORKS DEPICTED ARE THE         COPYRIGHT OF HAWORTH TOMPKINS LTD AND MAY         NOT BE REPRODUCED EXCEPT BY WRITTEN         PERMISSION.                                                                                                                                                                                                                                                                                                                                                                                                                                                                                                                                                                                                                                                                                                                                                                                                                                                                                                                                                                                                                                                                                                                                                                                                                                                                                                                                                                                                                                                                                                                                                                                                    |
|---------------------------------------------------------------------------------------------------------------------------------------|-------------------------------------------------------------------------------------------------------------------------------------------------------------------------------------------------------------------------------------------------------------------------------------------------------------------------------------------------------------------------------------------------------------------------------------------------------------------------------------------------------------------------------------------------------------------------------------------------------------------------------------------------------------------------------------------------------------------------------------------------------------------------------------------------------------------------------------------------------------------------------------------------------------------------------------------------------------------------------------------------------------------------------------------------------------------------------------------------------------------------------------------------------------------------------------------------------------------------------------------------------------------------------------------------------------------------------------------------------------------------------------------------------------------------------------------------------------------------------------------------------------------------------------------------------------------------------------------------------------------------------------------------------------------------------------------------------------------------------------------------------------------------------------------------------------------------------------------------------------------------------------------------------------------------------------------------------------------------------------------------------------------------------------------------------------------------------------------------|
| <ul> <li>FLUSH BOLT TO SECONDARY LEAF</li> <li>TRANSLUCENT FILM TO THIS DOORSET</li> </ul>                                            |                                                                                                                                                                                                                                                                                                                                                                                                                                                                                                                                                                                                                                                                                                                                                                                                                                                                                                                                                                                                                                                                                                                                                                                                                                                                                                                                                                                                                                                                                                                                                                                                                                                                                                                                                                                                                                                                                                                                                                                                                                                                                                 |
| EXD-300-B JAMB DETAILS: SEE<br>DET 03 (21) 21<br>PROPRIETARY IRONMONGERY. SEE<br>IRONMONGERY SCHEDULE FOR<br>LOCK/HANDLE REQUIREMENTS |                                                                                                                                                                                                                                                                                                                                                                                                                                                                                                                                                                                                                                                                                                                                                                                                                                                                                                                                                                                                                                                                                                                                                                                                                                                                                                                                                                                                                                                                                                                                                                                                                                                                                                                                                                                                                                                                                                                                                                                                                                                                                                 |
| — FLUSH BOLT TO SECONDARY LEAF                                                                                                        | 0 0.25 0.5m                                                                                                                                                                                                                                                                                                                                                                                                                                                                                                                                                                                                                                                                                                                                                                                                                                                                                                                                                                                                                                                                                                                                                                                                                                                                                                                                                                                                                                                                                                                                                                                                                                                                                                                                                                                                                                                                                                                                                                                                                                                                                     |
|                                                                                                                                       | Image: |