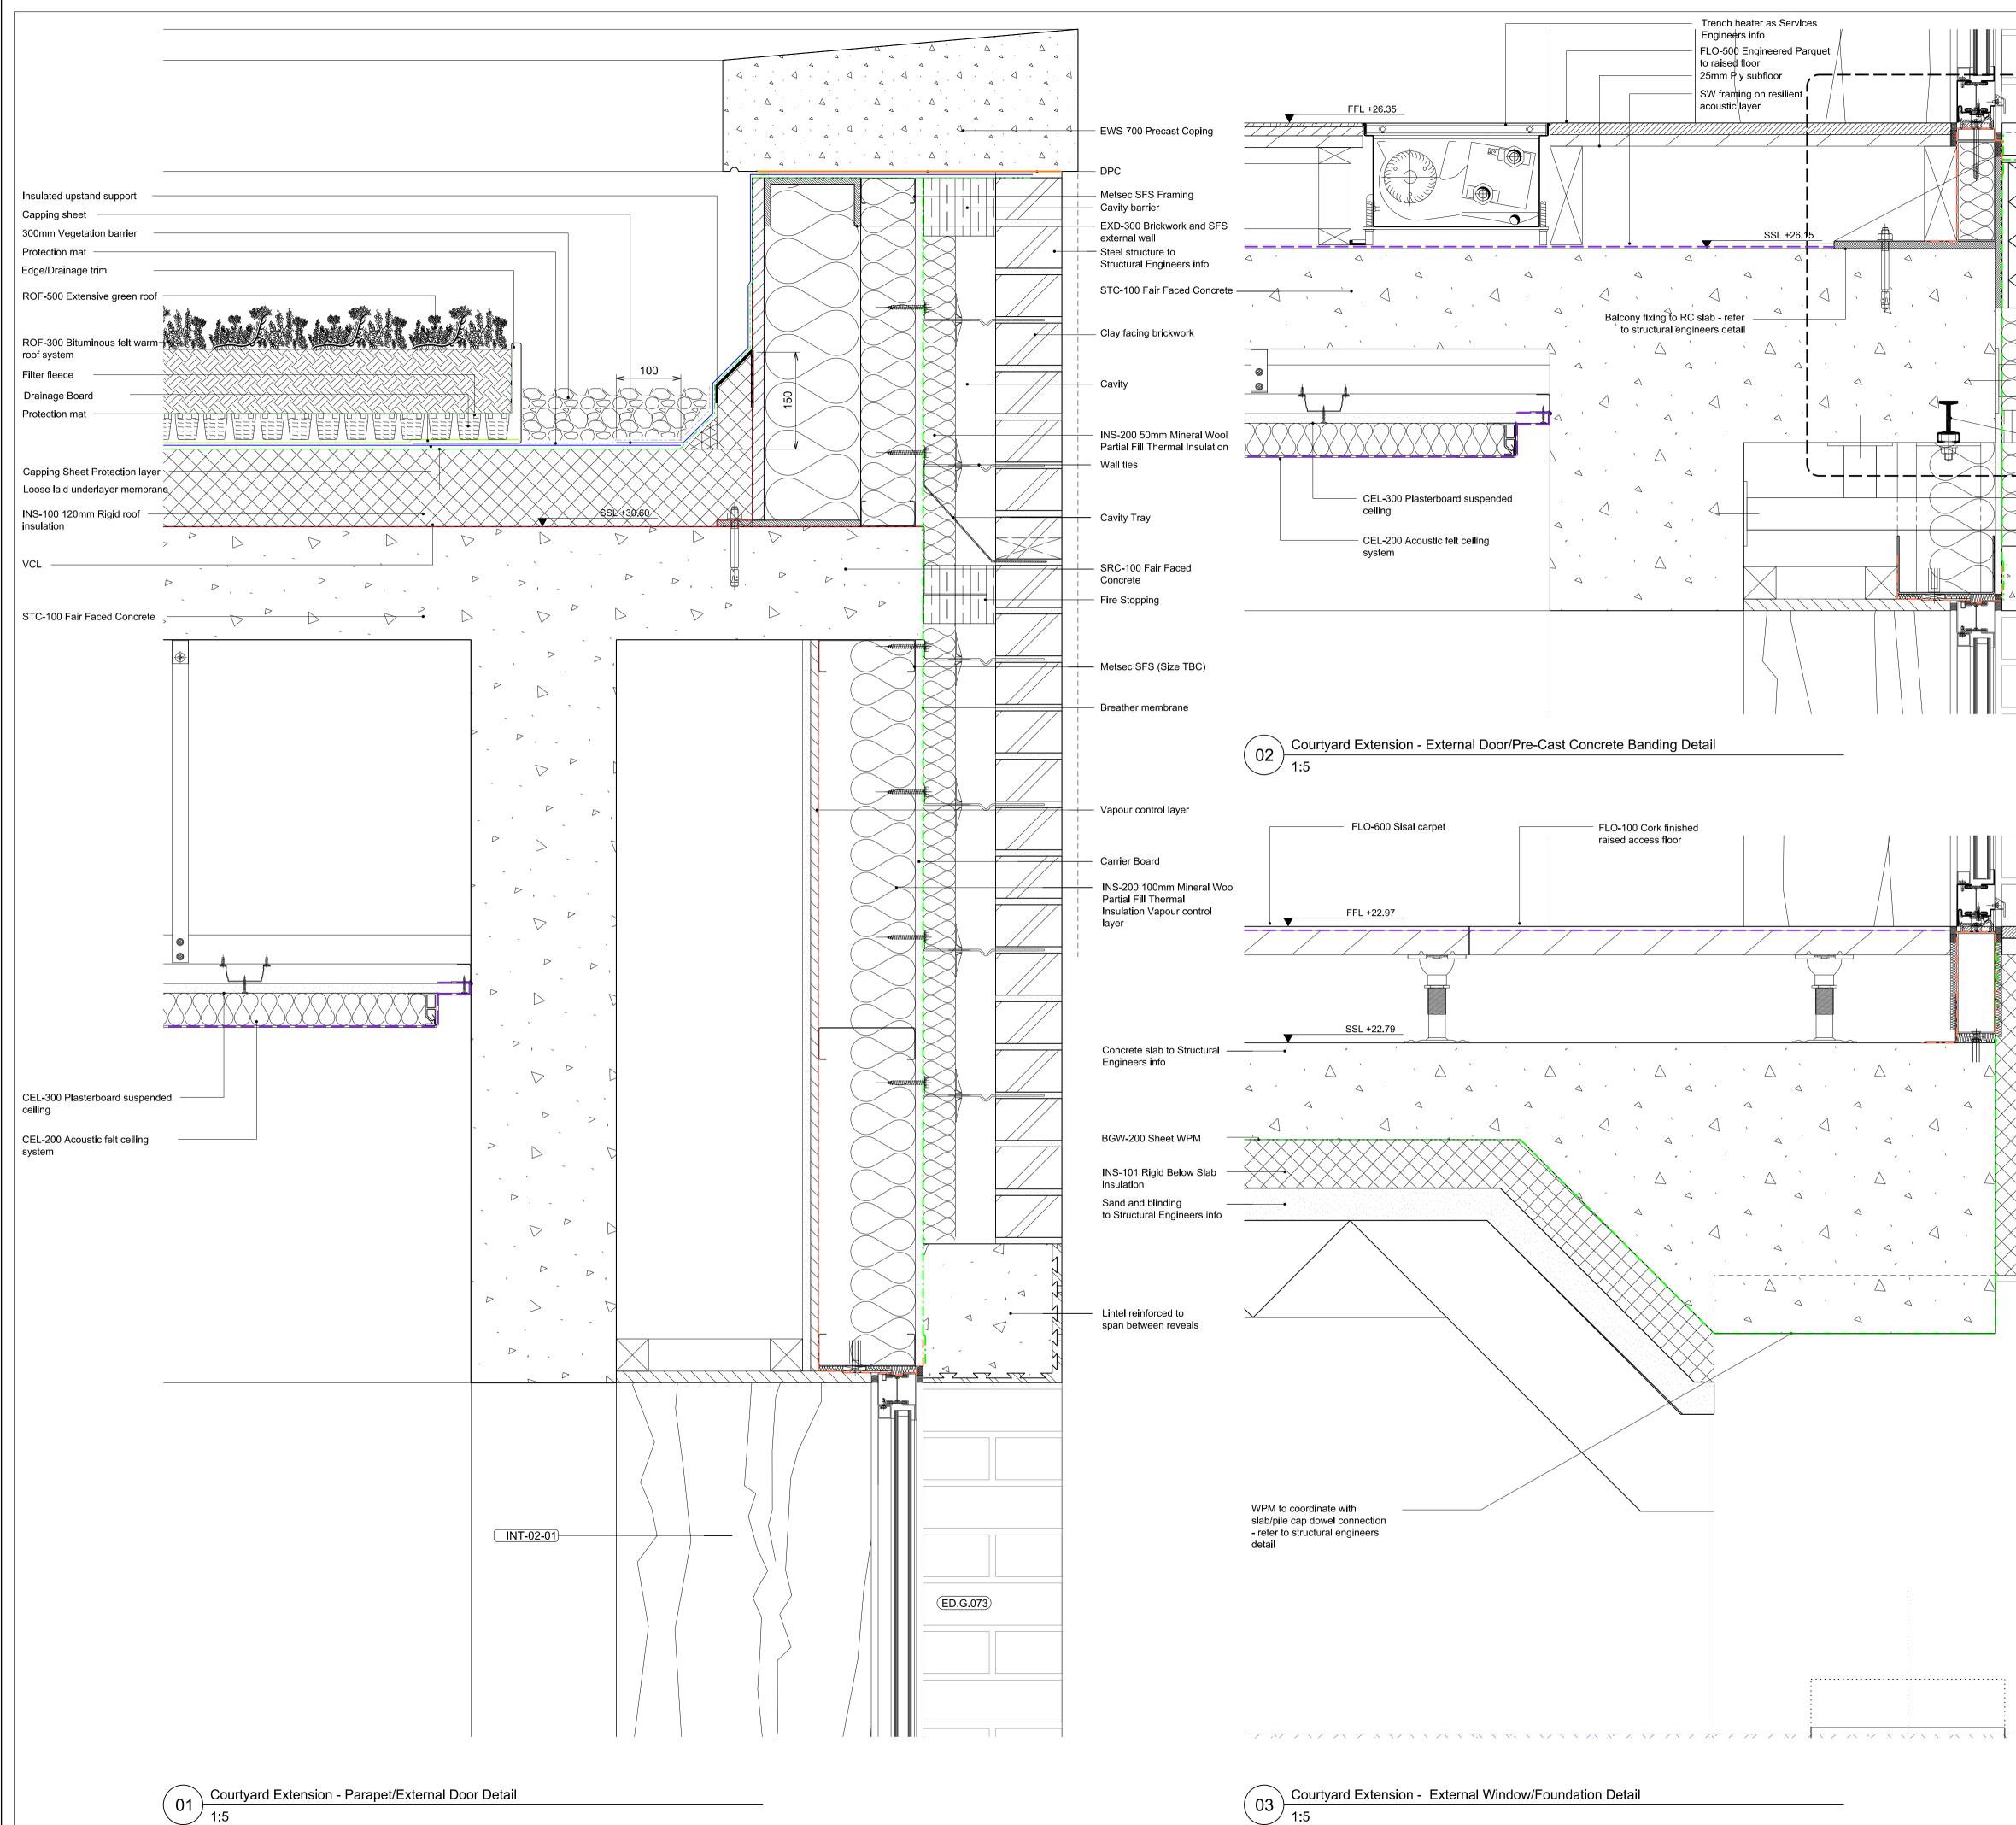

/ 1:5  $\searrow$ 

|                                                          | DO NOT SCALE                                                                                                                                             |
|----------------------------------------------------------|----------------------------------------------------------------------------------------------------------------------------------------------------------|
|                                                          | THE CONTRACTOR IS TO CHECK AND VERIFY ALL<br>BUILDING AND SITE DIMENSIONS, LEVELS AND<br>SEWER INVERT LEVELS AT CONNECTION POINTS<br>BEFORE WORK STARTS. |
| 00 41-210                                                | THIS DRAWING IS TO BE READ AND CHECKED IN<br>CONJUNCTION WITH ENGINEERS AND OTHER<br>SPECIALIST DRAWINGS.                                                |
|                                                          | THE DRAWING AND THE WORKS DEPICTED ARE THE COPYRIGHT OF HAWORTH TOMPKINS LTD AND MAY                                                                     |
| Elefant Grating                                          | NOT BE REPRODUCED EXCEPT BY WRITTEN<br>PERMISSION.                                                                                                       |
| Thermal Connection                                       | NOTES                                                                                                                                                    |
| Cantilevered MS                                          | KEY:                                                                                                                                                     |
| angle for balcony<br>support                             | Vapour Control Layer                                                                                                                                     |
| Local cut out to precast panel for                       | EPDM                                                                                                                                                     |
| balcony steel fixing                                     | Breather Membrane                                                                                                                                        |
| EWS-710 Precast<br>Banding<br>Fire stopping              |                                                                                                                                                          |
| Welded steel frames for lateral                          |                                                                                                                                                          |
| support of precast panel.<br>'T' bolt connection cast in |                                                                                                                                                          |
| Angle with cast in welded studs                          |                                                                                                                                                          |
| panel bolted to slab                                     |                                                                                                                                                          |
|                                                          |                                                                                                                                                          |
|                                                          |                                                                                                                                                          |
|                                                          |                                                                                                                                                          |
|                                                          |                                                                                                                                                          |
|                                                          |                                                                                                                                                          |
|                                                          |                                                                                                                                                          |
| ED.B.039                                                 |                                                                                                                                                          |
|                                                          |                                                                                                                                                          |
| Slot channel to threshold                                |                                                                                                                                                          |
| 1:80 FALL                                                |                                                                                                                                                          |
|                                                          |                                                                                                                                                          |
|                                                          |                                                                                                                                                          |
|                                                          |                                                                                                                                                          |
|                                                          |                                                                                                                                                          |
|                                                          |                                                                                                                                                          |
|                                                          |                                                                                                                                                          |
|                                                          |                                                                                                                                                          |
|                                                          |                                                                                                                                                          |
|                                                          |                                                                                                                                                          |
|                                                          |                                                                                                                                                          |
|                                                          | STAGE 4.2 NOTES:                                                                                                                                         |
|                                                          | - RAISED FLOOR / DETAILS AMENDED                                                                                                                         |
|                                                          |                                                                                                                                                          |
|                                                          |                                                                                                                                                          |
|                                                          |                                                                                                                                                          |
|                                                          |                                                                                                                                                          |
|                                                          |                                                                                                                                                          |
|                                                          | C1 09.06.22 STAGE 5 - CONSTRUCTION   REV DATE DESCRIPTION                                                                                                |
|                                                          | HaworthTompkins                                                                                                                                          |
|                                                          | 33 Greenwood Place, London NW5 1LB<br>+44 (0)20 7250 3225, www.haworthtompkins.com                                                                       |
|                                                          | JOB 1811: WARBURG INSTITUTE                                                                                                                              |
|                                                          | DRG<br>New Extension<br>External Wall Section Details: Sheet 02<br>Proposed                                                                              |
|                                                          | Proposed<br>DRG No<br>1811-HT-21-26<br>C1<br>C1                                                                                                          |
|                                                          | 1811-HT-21-26 C1<br>SCALE 1:5@A1 DATE 05.20                                                                                                              |
|                                                          | DRAWN BY JR INSPECTED BY DT                                                                                                                              |
|                                                          | DRAWING<br>STATUS CONSTRUCTION                                                                                                                           |