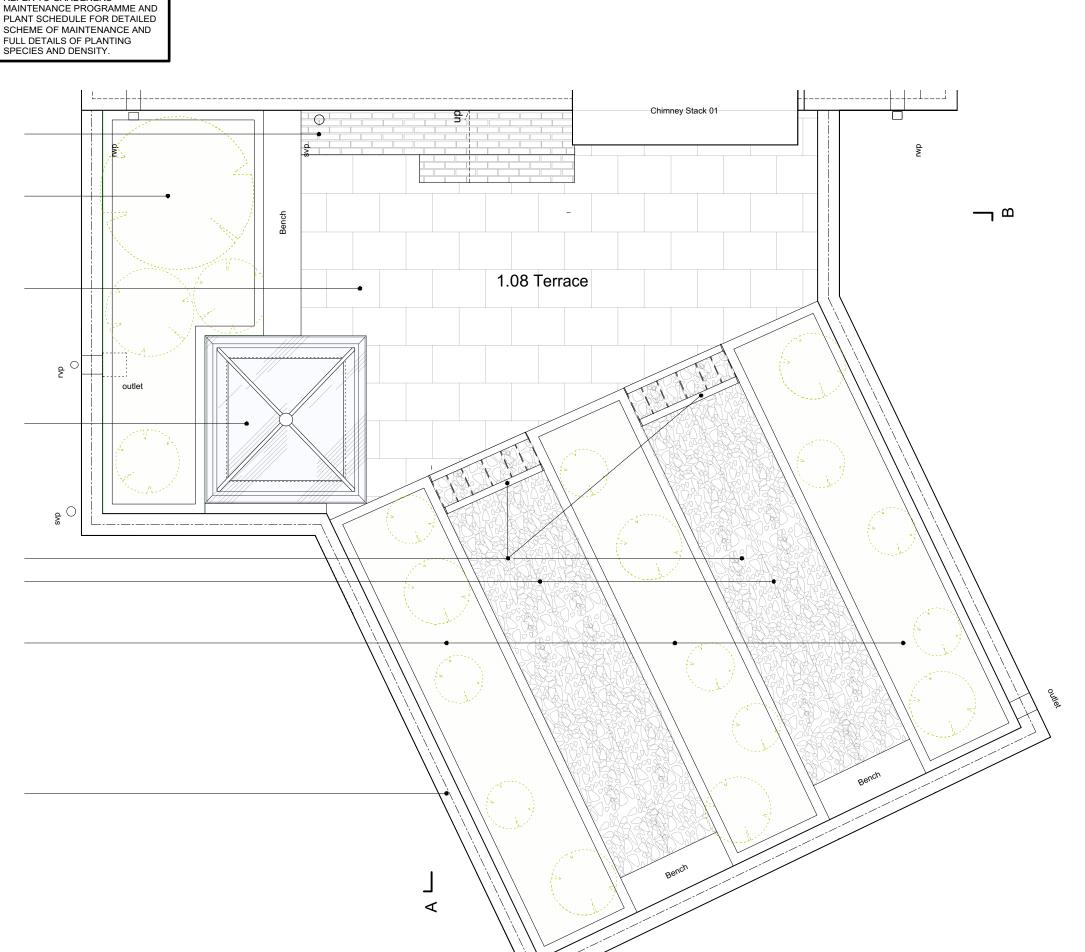

### NOTE

REFER TO GARDENERS
MAINTENANCE PROGRAMME AND PLANT SCHEDULE FOR DETAILED SCHEME OF MAINTENANCE AND FULL DETAILS OF PLANTING

New brick steps to replace existing steps

New oak planter with vegetation Refer to gardener's plant schedule and maintenance programme

New reclaimed Yorkstone pavers on sand bed

New traditional rooflantern with upstand to sit 50 mm above oak planters

Metal arches

Gravel paths

New oak planters with vegetation Refer to gardener's plant schedule and maintenance programme

New timber trellis and posts to match as existing

> Plan 1:20 A3

DRAWING STATUS

# Powell Tuck Associates

6 Stamford Brook Road London W6 0XH

+44 (0)20 8749 7700

68 FITZJOHN'S AVENUE NW3 5LS LONDON

AS 1:40 @A1 1:20 @A3 11.06.2021

PROPOSED 1.08 TERRACE PLAN

| JOB NO. | DRAWING NO. | REV. |
|---------|-------------|------|
| 2602    | PL-06       | P1   |