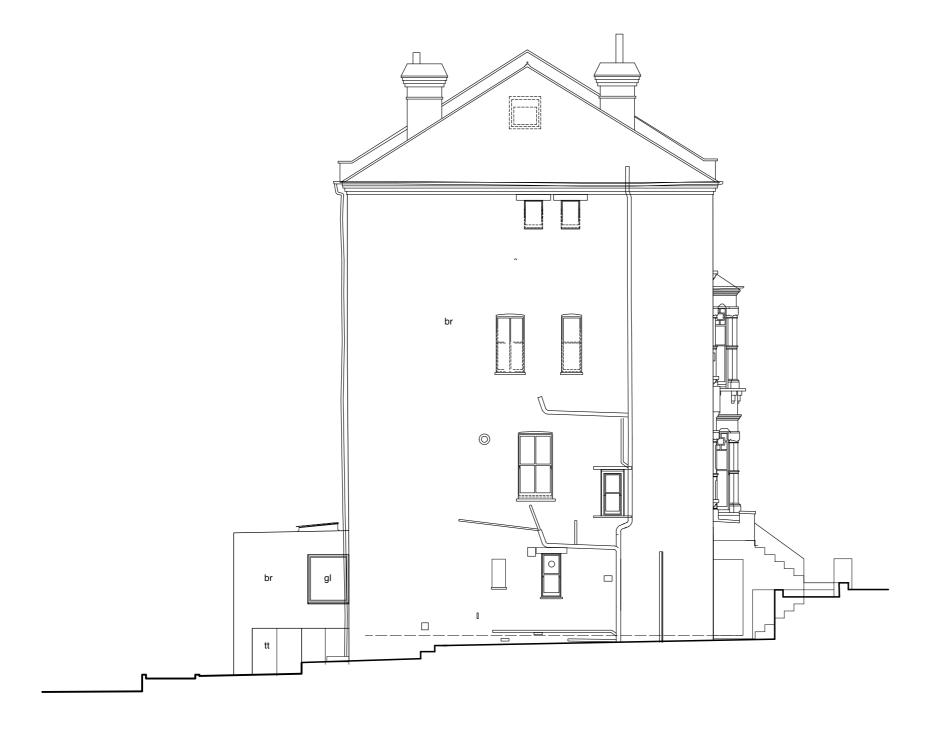

01 | Side Elevation - PROPOSED | scale 1:100

Do not scale drawings
All dimensions to be checked on site, Architect to be advised of any variation between the drawings and site conditions
Errors to be reported immediately to the Architect
To be read in conjunction with the specification and all relevant Architects, Services and Structural Engineers Drawings

metres 0 0.5 1 2

KEY

br brick

gl glass tt treated timber

| Project reference<br>15NR | Drawing Nun<br>PR_04 | nber Re                          | evision                                               |
|---------------------------|----------------------|----------------------------------|-------------------------------------------------------|
| 211214                    | 1:100 @ A            | 3 (1:50 @ A1) P                  | LANNING                                               |
| Date                      | Scale                | St                               | atus                                                  |
| Drawing Title SIDE        | ELEV - PROPOSE       | ED                               |                                                       |
| Client MRS A J            | ONES                 |                                  |                                                       |
| Project 15 NASS           | SINGTON ROAD, N      | W3 2TX                           |                                                       |
| LLOWARCH L                | LOWARCH              | 74 CAMDEN MEWS<br>LONDON NW1 9BX | tel: 020 7833 288<br>e-mail: studio@llarchitects.co.u |
| Rev. Date                 | Init. Description    | n                                |                                                       |