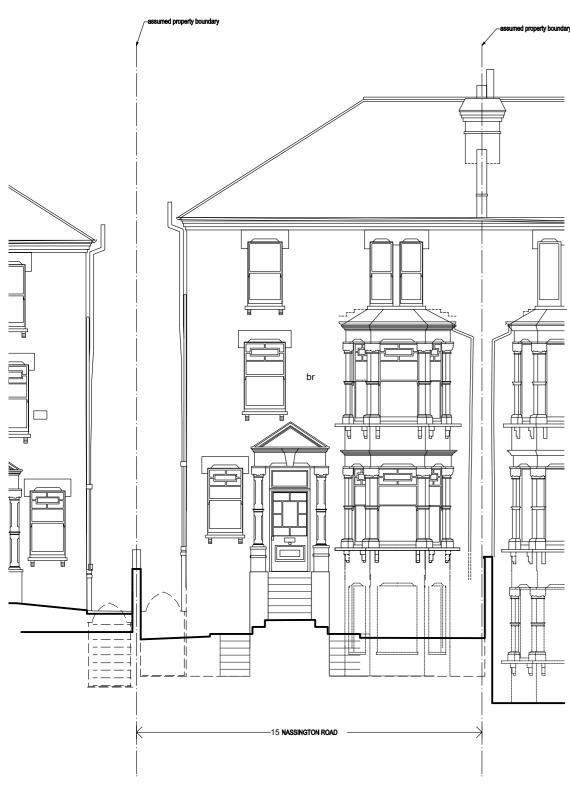

01 Front Elevation - EXISTING scale 1:100

02 Rear Elevation - EXISTING scale 1:100

| 211214 Project reference 15NR |           |         | EX_03                          | 1                                                        |  |
|-------------------------------|-----------|---------|--------------------------------|----------------------------------------------------------|--|
|                               |           |         | Drawing Number                 | Revision                                                 |  |
|                               |           |         | 1:100 @ A3 (1:50 @ A1)         | PLANNING                                                 |  |
| Date                          |           |         | Scale                          | Status                                                   |  |
| Drawing                       | Title FRO | NT & RE | AR ELEV - EXISTING             |                                                          |  |
| Client                        | MRSAJ     | ONES    |                                |                                                          |  |
| Project                       | 15 NASS   | SINGTON | ROAD, NW3 2TX                  |                                                          |  |
| LLOWARCH LLOWARCH             |           |         | RCH 74 CAMDEN MEV LONDON NW1 9 | NS tel: 020 7833 288 BX e-mail: studio@llarchitects.co.u |  |
| Rev.                          | Date      | Init.   | Description                    |                                                          |  |