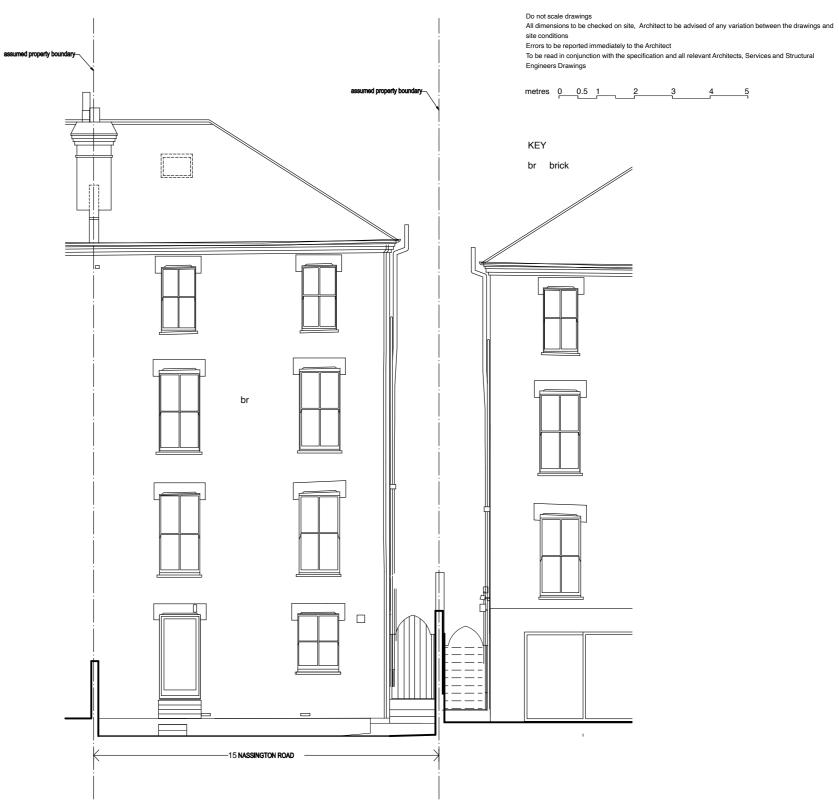

01 Front Elevation - EXISTING scale 1:100

02 Rear Elevation - EXISTING scale 1:100

| 211214 Project reference 15NR |           |         | EX_03                          | 1                                                        |  |
|-------------------------------|-----------|---------|--------------------------------|----------------------------------------------------------|--|
|                               |           |         | Drawing Number                 | Revision                                                 |  |
|                               |           |         | 1:100 @ A3 (1:50 @ A1)         | PLANNING                                                 |  |
| Date                          |           |         | Scale                          | Status                                                   |  |
| Drawing                       | Title FRO | NT & RE | AR ELEV - EXISTING             |                                                          |  |
| Client                        | MRSAJ     | ONES    |                                |                                                          |  |
| Project                       | 15 NASS   | SINGTON | ROAD, NW3 2TX                  |                                                          |  |
| LLOWARCH LLOWARCH             |           |         | RCH 74 CAMDEN MEV LONDON NW1 9 | NS tel: 020 7833 288 BX e-mail: studio@llarchitects.co.u |  |
| Rev.                          | Date      | Init.   | Description                    |                                                          |  |