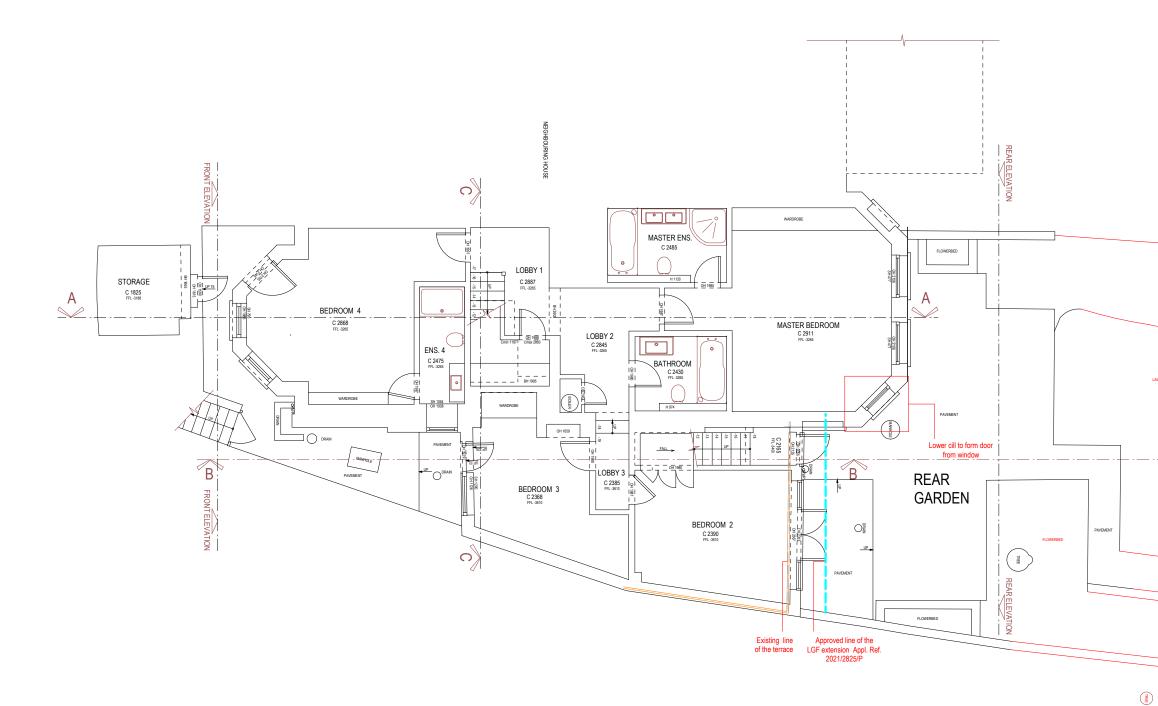

### FLAT 2, 16 LYNDHURST GARDENS - HAMPSTEAD

## PROPOSAL LGF Plan

Date 14/02/23

Project Ref. 20041

Scale:1:100 @A3

Drawn By:OC Checked By:SC

Rev:-

Drawing No 1W-PA-101- PRO

5