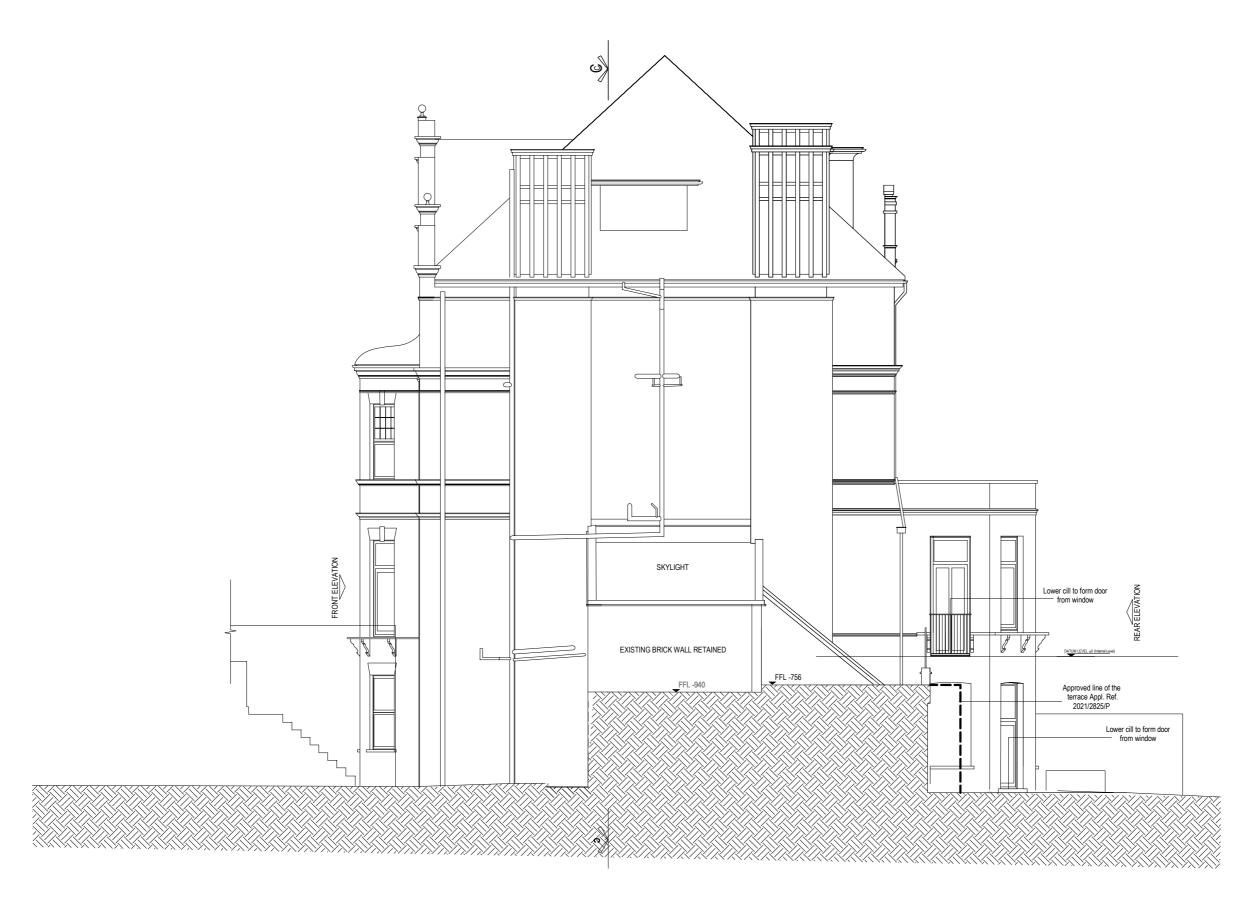

Status: PLANNING APPLICATION

FLAT 2, 16 LYNDHURST GARDENS - HAMPSTEAD

PROPOSAL REAR ELEVATION

Date 14/02/2023

Scale:1:100 @A3

Drawn By:OC

Checked By:SC

Project Ref. 20041 Rev:-Drawing No 2W-PA-201- PRO

### GENERAL NOTES:

This drawing is copyright of KSR architects. This drawing must be read in conjunction with the Designer's Risk Assessment, specification and all other relevant documentation and drawings. KSR architects accept no liability for any expense, loss or damage of whatsoever nature and however arising from any variation made to this drawing or in the execution of the work to which it relates which has not been referred to them and their approval obtained.

which has not been referred to them and their approval obtained. Areas are based on unchecked survey and are approximate only. Do not scale from this drawing or the digital data, only figured dimensions are to be used. Refer to linear scale for guidance. Check all dimensions on site prior to carrying out any works and advise any discrepancy

Status: PLANNING APPLICATION

FLAT 2, 16 LYNDHURST GARDENS - HAMPSTEAD

PROPOSAL SIDE ELEVATION

Date 14/02/2023

Scale:1:100 @A3

Drawn By:OC

Checked By:SC

Project Ref. 20041 Rev:-Drawing No 2W-PA-203- PRO