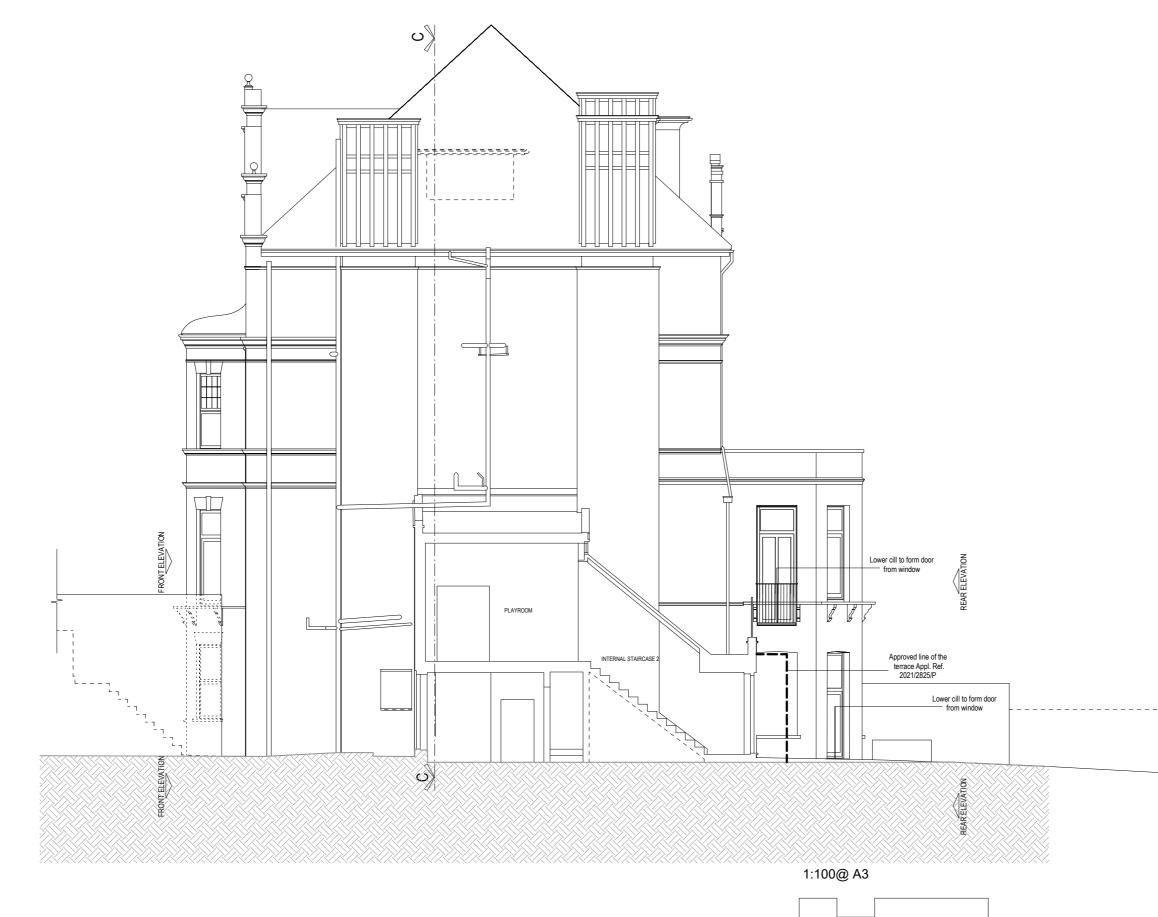

#### GENERAL NOTES:

GENERAL NOTES: This drawing is copyright of KSR architects. This drawing must be read in conjunction with the Designer's Risk Assessment, specification and all other relevant documentation and drawings. KSR architects accept no liability for any expense, loss or damage of whatsoever nature and however arising from any variation made to this drawing or in the execution of the work to which it relates which has not been referred to them and their approval obtained. Areas are based on unchecked survey and are approximate only. Do not scale from this drawing or the digital data, only figured dimensions are to be used. Refer to linear scale for guidance. Check all dimensions on site prior to carrying out any works and advise any discrepancy

Status:PLANNING APPLICATION

FLAT 2, 16 LYNDHURST GARDENS - HAMPSTEAD

## PROPOSAL SECTION AA

Date 14/02/2023

Project Ref. 20041

Scale:1:100 @A3 Checked By:SC

Drawn By:OC

Rev:-Drawing No 3W-PA-301- PRO

5

0