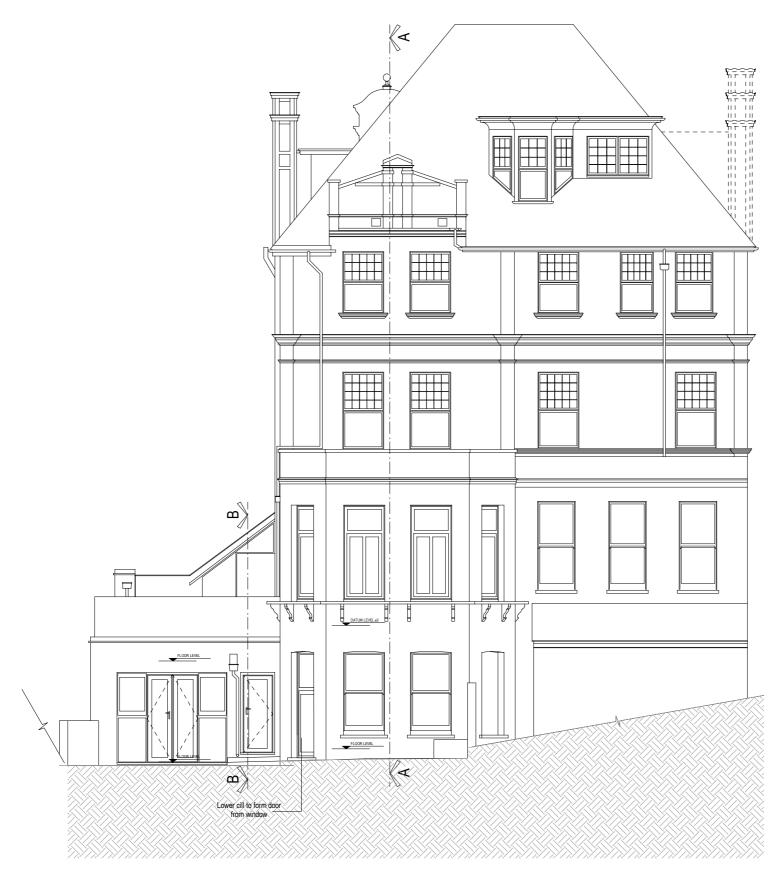

Status: PLANNING APPLICATION

FLAT 2, 16 LYNDHURST GARDENS - HAMPSTEAD

PROPOSAL REAR ELEVATION

Date 14/02/2023

Scale:1:100 @A3

Drawn By:OC

Checked By:SC

Project Ref. 20041 Rev:-Drawing No 2W-PA-201- PRO