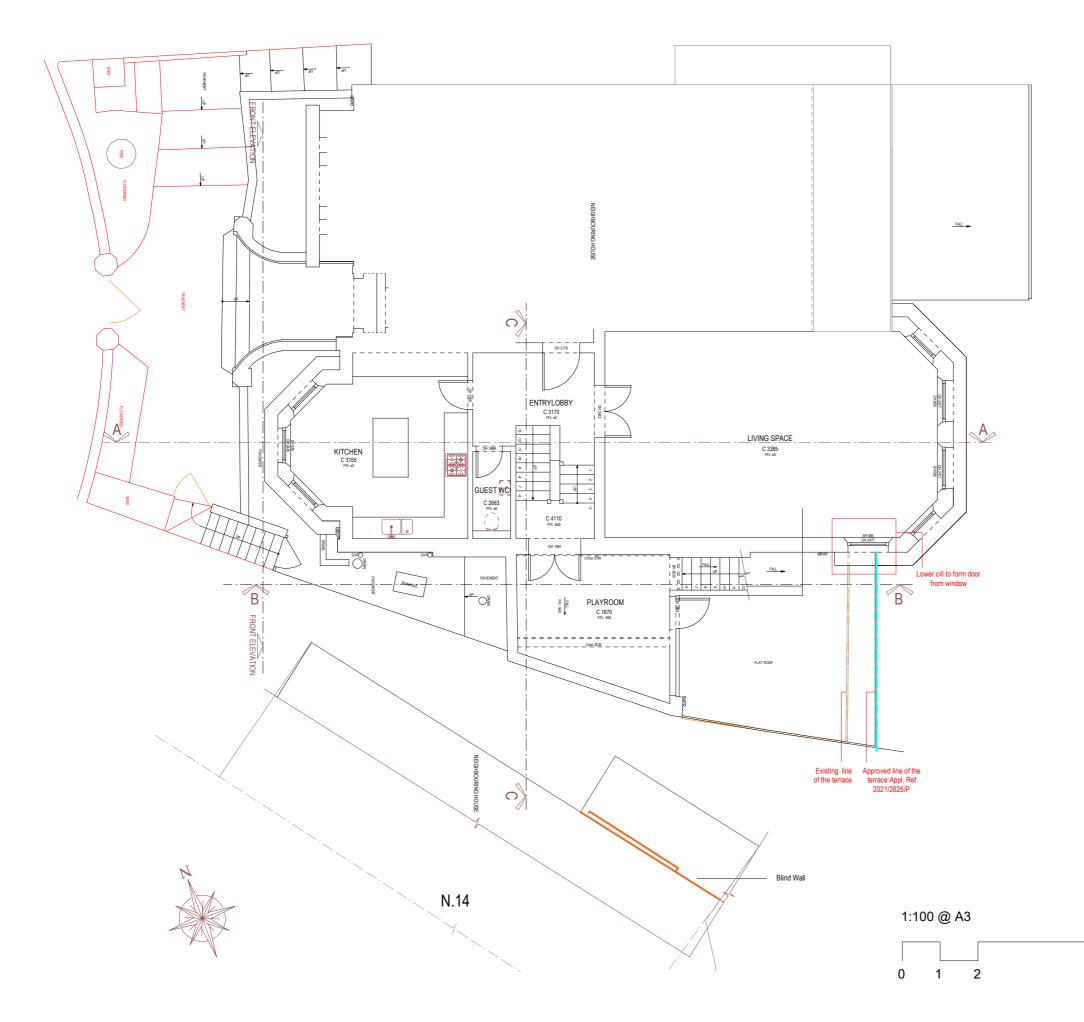

### Status:PLANNING APPLICATION

FLAT 2, 16 LYNDHURST GARDENS - HAMPSTEAD

# PROPOSAL GF PLAN

Date 14/02/2023

Scale:1:100 @A3

Drawn By:OC

Checked By:SC

Rev:-

Project Ref. 20041

Drawing No 1W-PA-102- PRO