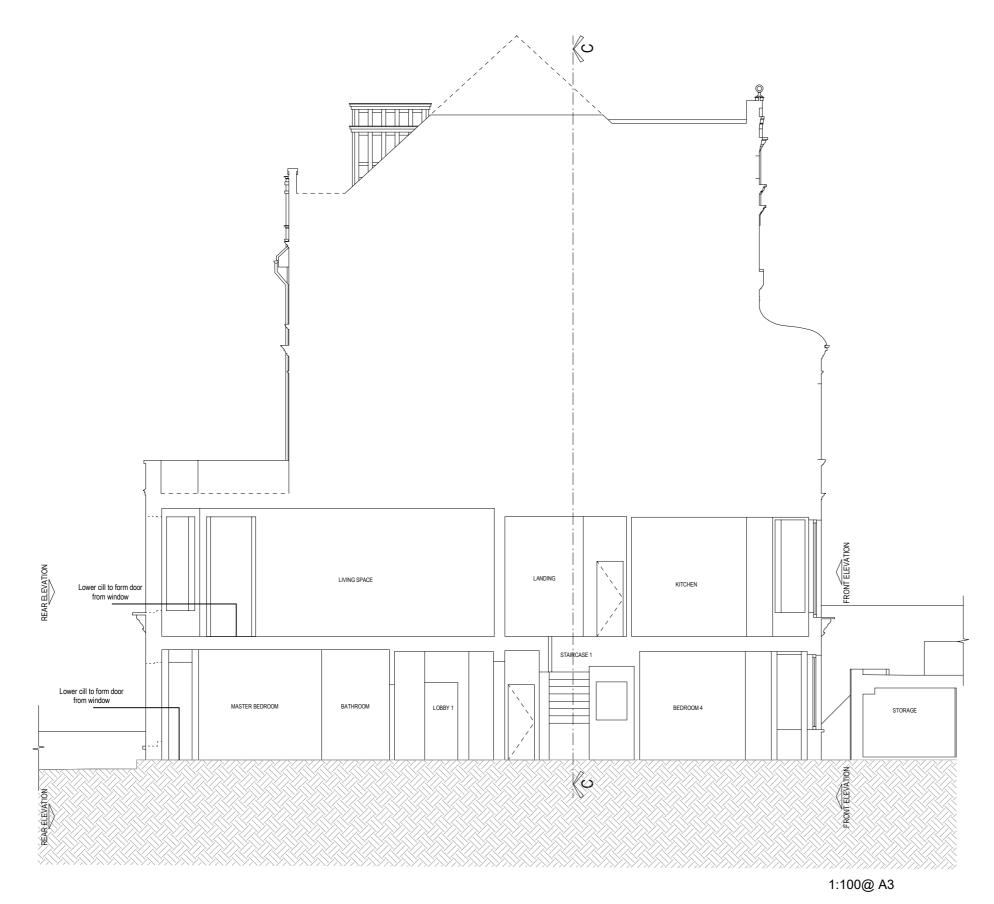

#### GENERAL NOTES:

GENERAL NOTES: This drawing is copyright of KSR architects. This drawing must be read in conjunction with the Designer's Risk Assessment, specification and all other relevant documentation and drawings. KSR architects accept no liability for any expense, loss or damage of whatsoever nature and however arising from any variation made to this drawing or in the execution of the work to which it relates which has not been referred to them and their approval obtained. Areas are based on unchecked survey and are approximate only. Do not scale from this drawing or the digital data, only figured dimensions are to be used. Refer to linear scale for guidance. Check all dimensions on site prior to carrying out any works and advise any discrepancy

Status:PLANNING APPLICATION

FLAT 2, 16 LYNDHURST GARDENS - HAMPSTEAD

## PROPOSAL SECTION AA

Date 14/02/2023

Project Ref. 20041

Scale:1:100 @A3 Checked By:SC

Drawn By:OC

Rev:-Drawing No 3W-PA-301- PRO

5

0