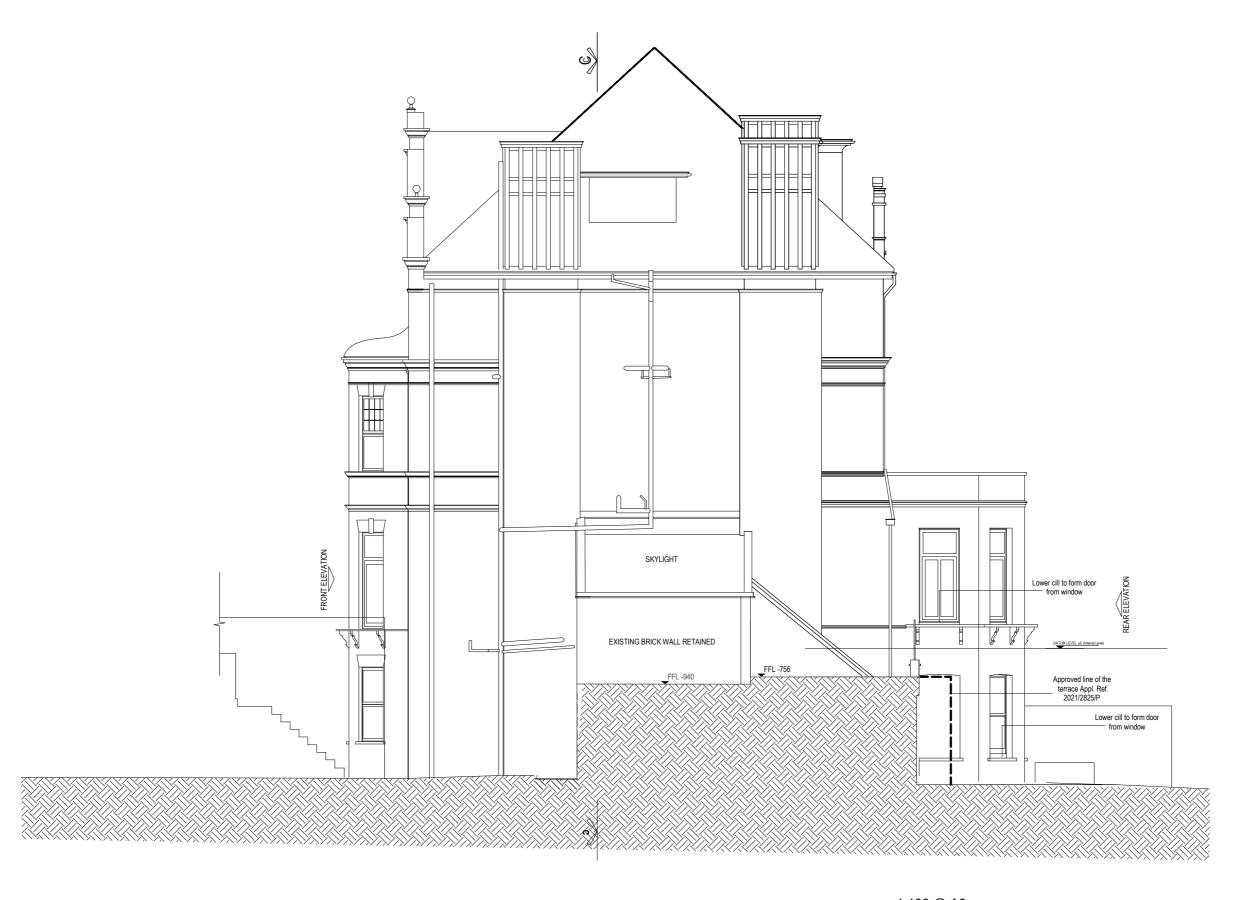

## **EXISTING SIDE ELEVATION**

Date 14/02/2023 Scale:1:100 @A3

Checked By:SC Drawn By:OC

Project Ref. 20041 Drawing No 010W -PA-013- EX

© KSR ARCHITECTS & INTERIOR DESIGNERS

Rev:-

This drawing is copyright of KSR architects. This drawing must be read in conjunction with the Designer's Risk Assessment, specification and all other relevant documentation and drawings. KSR architects accept no liability for any expense, loss or damage of whatsoever nature and however arising from any variation made to this drawing or in the execution of the work to which it relates which has not been referred to them and their approval obtained.

Areas are based on unchecked survey and are approximate only. Do not scale from this drawing or the digital data, only figured dimensions are to be used. Refer to linear scale for guidance. Check all dimensions on site prior to carrying out any works and advise any discrepancy

Status:PLANNING APPLICATION

### FLAT 2, 16 LYNDHURST GARDENS - HAMPSTEAD