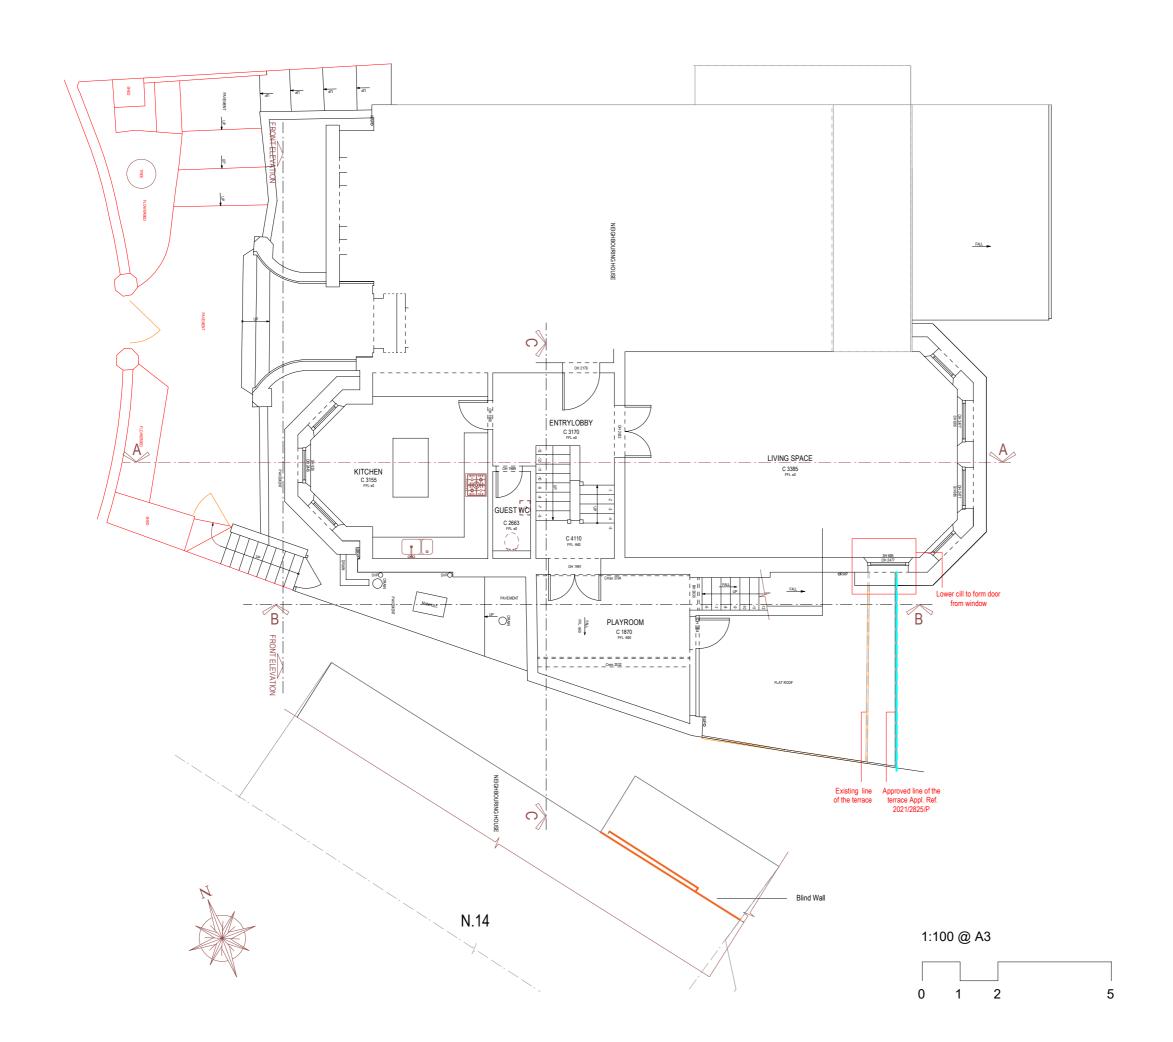

# **EXISTING GF PLAN**

Scale:1:100 @A3 Date 14/02/2023

Drawn By:OC Checked By:SC

Project Ref. 20041 Drawing No 000W-PA-002- EX

This drawing is copyright of KSR architects. This drawing must be read in conjunction with the Designer's Risk Assessment, specification and all other relevant documentation and drawings. KSR architects accept no liability for any expense, loss or damage of whatsoever nature and however arising from any variation made to this drawing or in the execution of the work to which it relates which has not been referred to them and their appropriate abbrised.