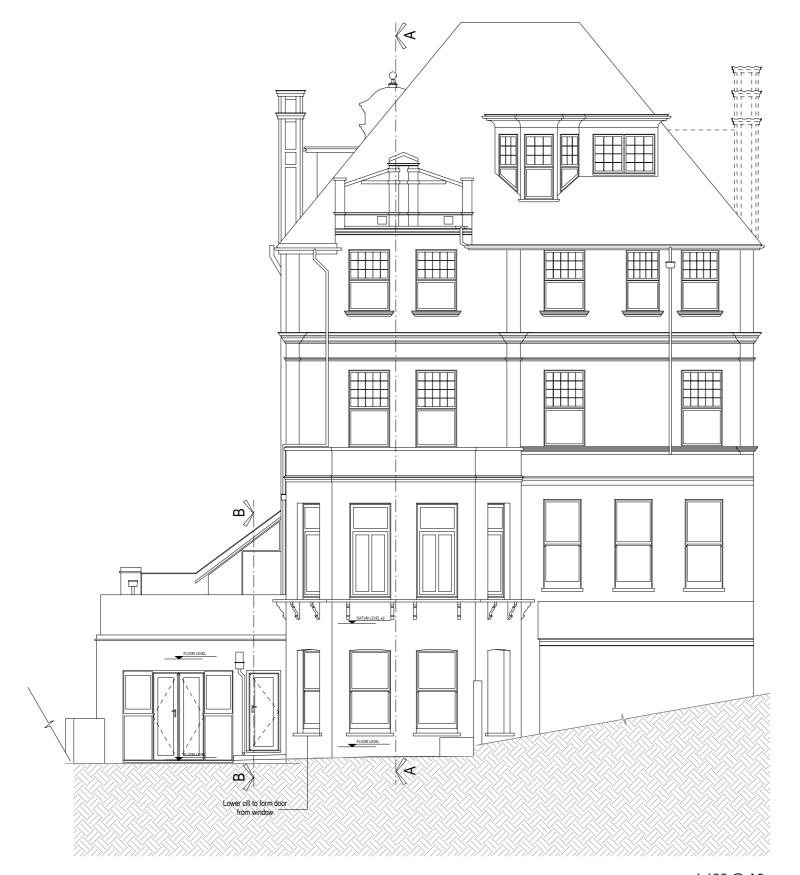

## EXISTING REAR ELEVATION

Date 14/02/2023 Scale:1:100 @A3

Drawn By:OC Checked By:SC

Project Ref. 20041 Rev:-Drawing No 010W -PA-011- EX

This drawing is copyright of KSR architects. This drawing must be read in conjunction with the Designer's Risk Assessment, specification and all other relevant documentation and drawings. KSR architects accept no liability for any expense, loss or damage of whatsoever nature and however arising from any variation made to this drawing or in the execution of the work to which it relates which has not been referred to them and their approval obtained.