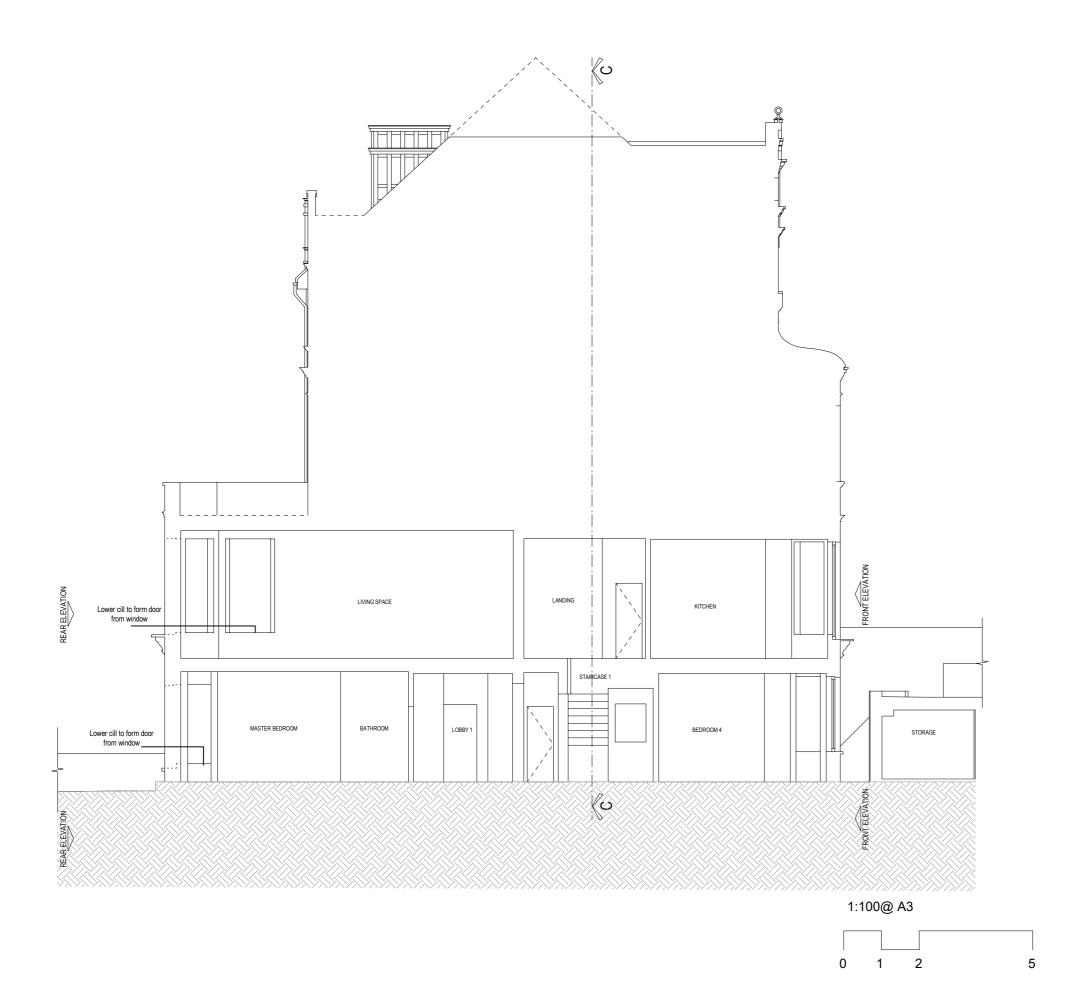

## **EXISTING SECTION AA**

Scale:1:100 @A3 Date 14/02/2023

Drawn By:OC Checked By:SC

> Project Ref. 20041 Drawing No 020W-PA-021- EX

© KSR ARCHITECTS & INTERIOR DESIGNERS

Rev:-

0

1

#### **GENERAL NOTES:**

This drawing is copyright of KSR architects. This drawing must be read in conjunction with the Designer's Risk Assessment, specification and all other relevant documentation and drawings. KSR architects accept no liability for any expense, loss or damage of whatsoever nature and however arising from any variation made to this drawing or in the execution of the work to which it relates which has not been referred to them and their approval obtained.

which has not been referred to them and their approval obtained.

Areas are based on unchecked survey and are approximate only. Do not scale from this drawing or the digital data, only figured dimensions are to be used. Refer to linear scale for guidance.

Check all dimensions on site prior to carrying out any works and advise any discrepancy

Status:PLANNING APPLICATION

FLAT 2, 16 LYNDHURST GARDENS - HAMPSTEAD