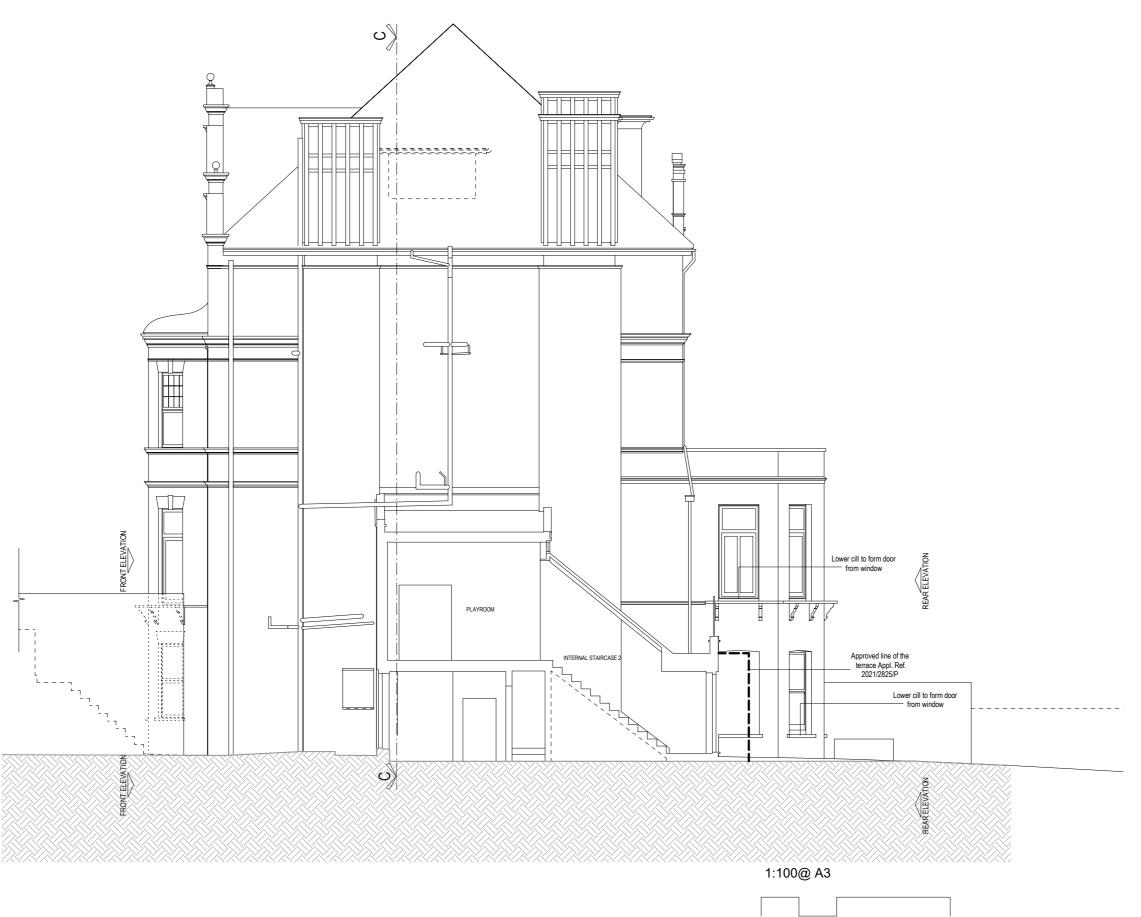

#### **GENERAL NOTES:**

This drawing is copyright of KSR architects. This drawing must be read in conjunction with the Designer's Risk Assessment, specification and all other relevant documentation and drawings. KSR architects accept no liability for any expense, loss or damage of whatsoever nature and however arising from any variation made to this drawing or in the execution of the work to which it relates which has not been referred to them and their approval obtained.

which has not been referred to them and their approval obtained.

Areas are based on unchecked survey and are approximate only. Do not scale from this drawing or the digital data, only figured dimensions are to be used. Refer to linear scale for guidance.

Check all dimensions on site prior to carrying out any works and advise any discrepancy

Status:PLANNING APPLICATION

FLAT 2, 16 LYNDHURST GARDENS - HAMPSTEAD

### EXISTING SECTION BB

Date 14/02/2023 Scale:1:100 @A3

Drawn By:OC Checked By:SC

Project Ref. 20041 F Drawing No 020W-PA-022- EX