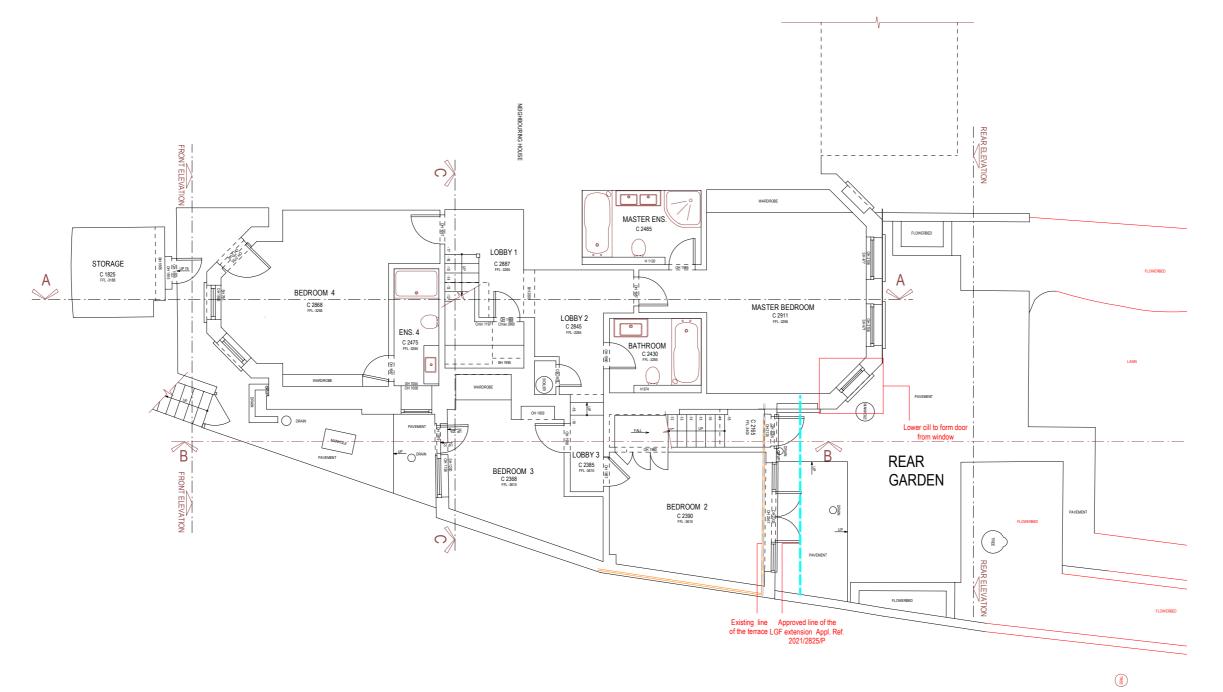

# EXISTING LGF Plan

Date 14/02/23 Scale:1:100 @A3

Drawn By:OC Checked By:SC

Project Ref. 20041

Drawing No 000W-PA-001- EX

This drawing is copyright of KSR architects. This drawing must be read in conjunction with the Designer's Risk Assessment, specification and all other relevant documentation and drawings. KSR architects accept no liability for any expense, loss or damage of whatsoever nature and however arising from any variation made to this drawing or in the execution of the work to which it relates which has not been referred to them and their approval obtained.