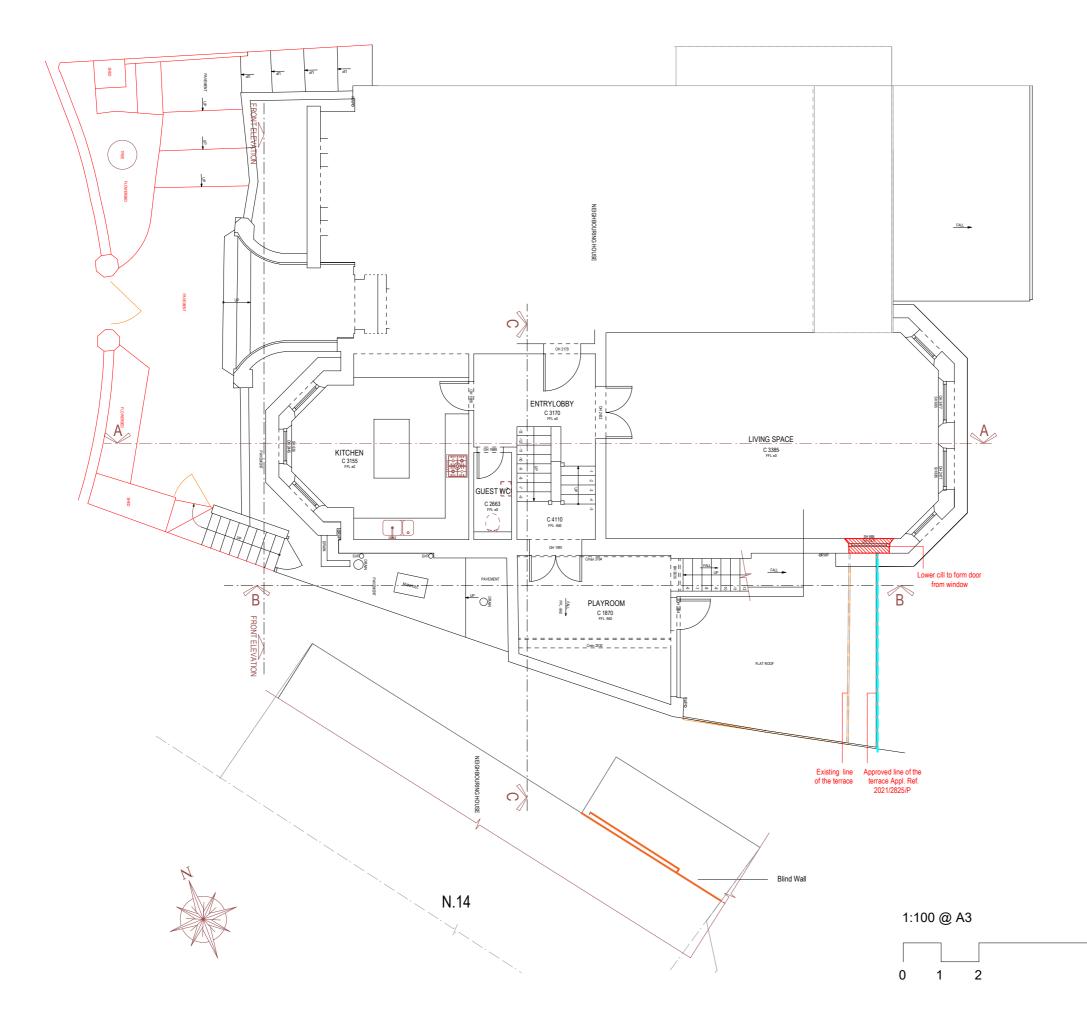

### GENERAL NOTES:

This drawing is copyright of KSR architects. This drawing must be read in conjunction with the Designer's Risk Assessment, specification and all other relevant documentation and drawings. KSR architects accept no liability for any expense, loss or damage of whatsoever nature and however arising from any variation made to this drawing or in the execution of the work to which it relates which has not been referred to them and their approval obtained.

which has not been referred to them and their approval obtained. Areas are based on unchecked survey and are approximate only. Do not scale from this drawing or the digital data, only figured dimensions are to be used. Refer to linear scale for guidance. Check all dimensions on site prior to carrying out any works and advise any discrepancy

### Status:PLANNING APPLICATION

#### FLAT 2, 16 LYNDHURST GARDENS - HAMPSTEAD

# DEMOLITION GF PLAN

Scale:1:100 @A3 Date 14/02/2023

Drawn By:OC

Checked By:SC

Project Ref. 20041 Rev:-Drawing No 4W-PA-402- DEMO

1:100 @ A3