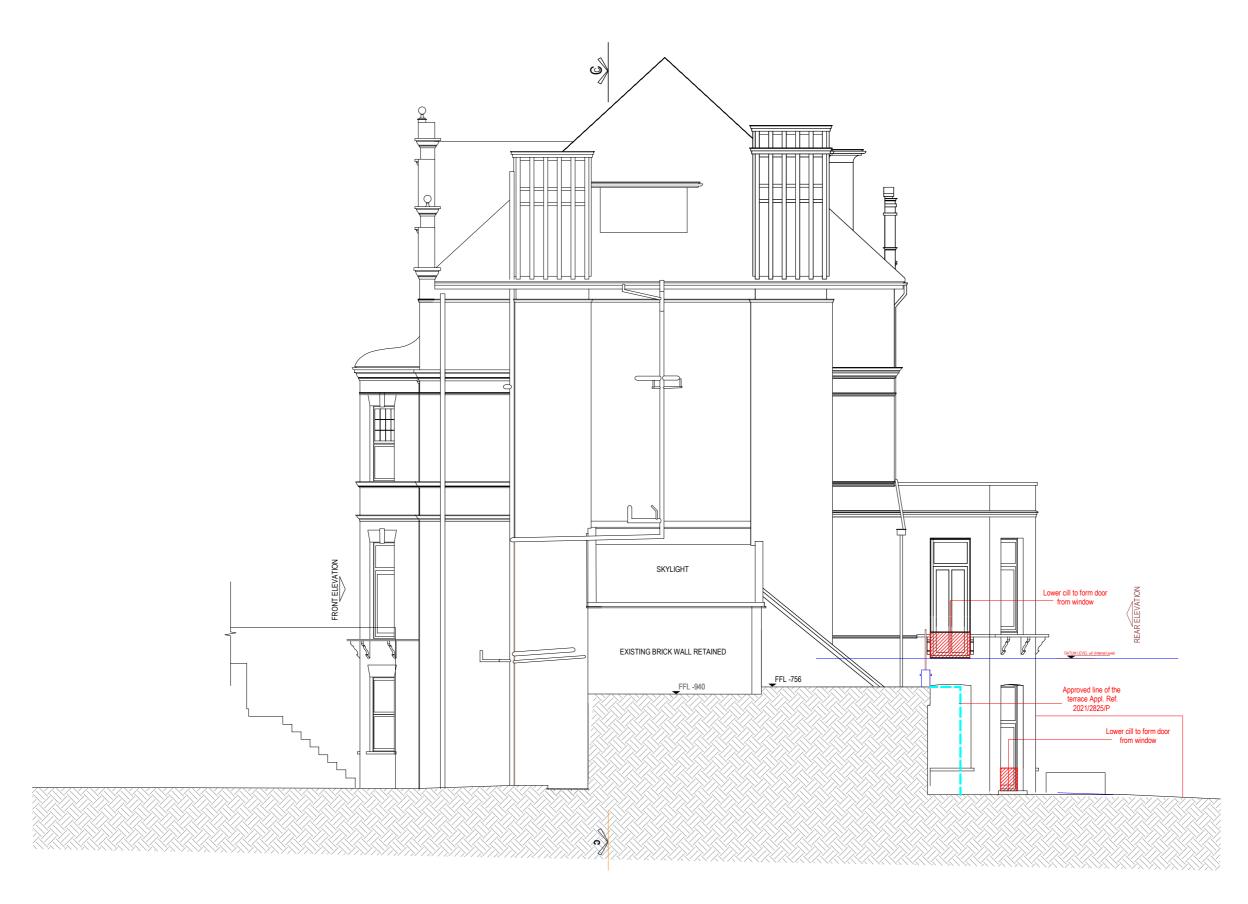

### GENERAL NOTES:

This drawing is copyright of KSR architects. This drawing must be read in conjunction with the Designer's Risk Assessment, specification and all other relevant documentation and drawings. KSR architects accept no liability for any expense, loss or damage of whatsoever nature and however arising from any variation made to this drawing or in the execution of the work to which it relates which has not been referred to them and their approval obtained. Areas are based on unchecked survey and are approximate only. Do not scale from this drawing or the digital data, only figured dimensions are to be used. Refer to linear scale for guidance. Check all dimensions on site prior to carrying out any works and advise any discrepancy

### Status: PLANNING APPLICATION

### FLAT 2, 16 LYNDHURST GARDENS - HAMPSTEAD

# DEMOLITION REAR ELEVATION

Date 14/02/2023

Scale:1:100 @A3

Drawn By:OC

Checked By:SC

Project Ref. 20041 Rev:-Drawing No 4W-PA-411- DEMO