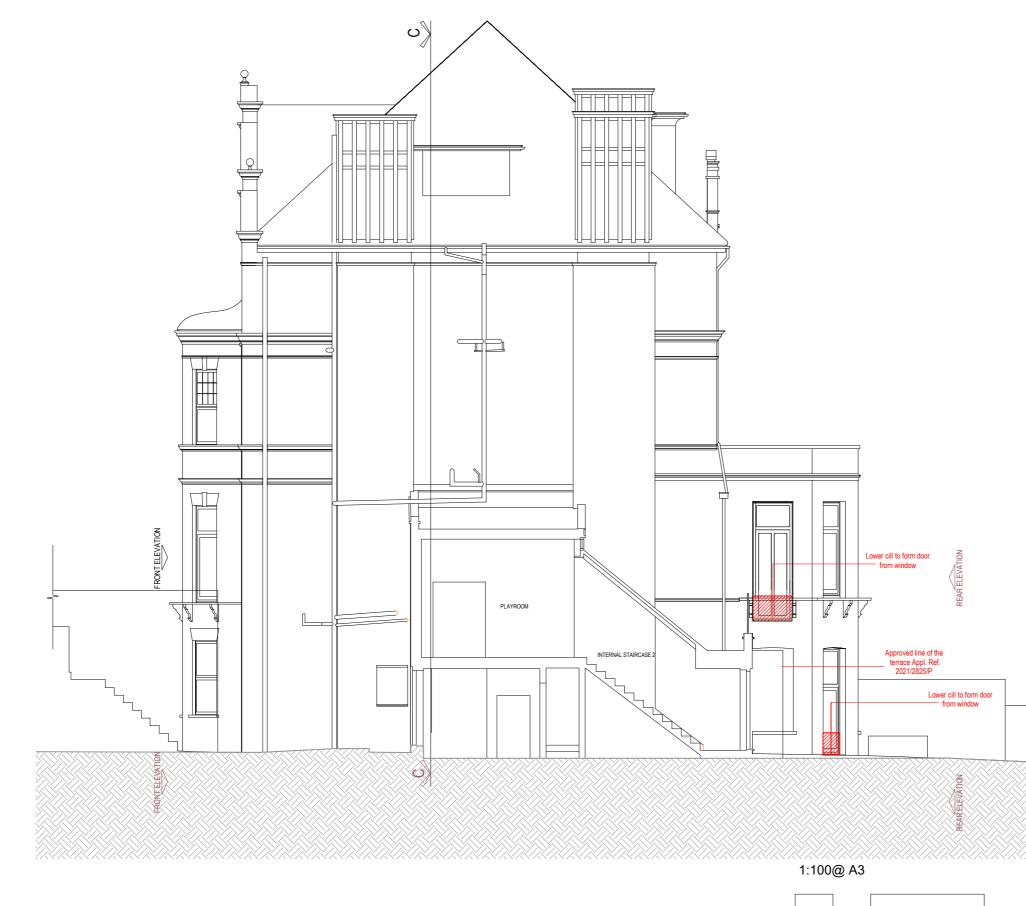

#### GENERAL NOTES:

GENERAL NOTES: This drawing is copyright of KSR architects. This drawing must be read in conjunction with the Designer's Risk Assessment, specification and all other relevant documentation and drawings. KSR architects accept no liability for any expense, loss or damage of whatsoever nature and however arising from any variation made to this drawing or in the execution of the work to which it relates which has not been referred to them and their approval obtained. Areas are based on unchecked survey and are approximate only. Do not scale from this drawing or the digital data, only figured dimensions are to be used. Refer to linear scale for guidance. Check all dimensions on site prior to carrying out any works and advise any discrepancy

### Status:PLANNING APPLICATION

FLAT 2, 16 LYNDHURST GARDENS - HAMPSTEAD

# DEMOLITION SECTION AA

Date 14/02/2023

Scale:1:100 @A3 Checked By:SC

Drawn By:OC

Project Ref. 20041

Rev:-

Drawing No 4W-PA-421-DEMO

5