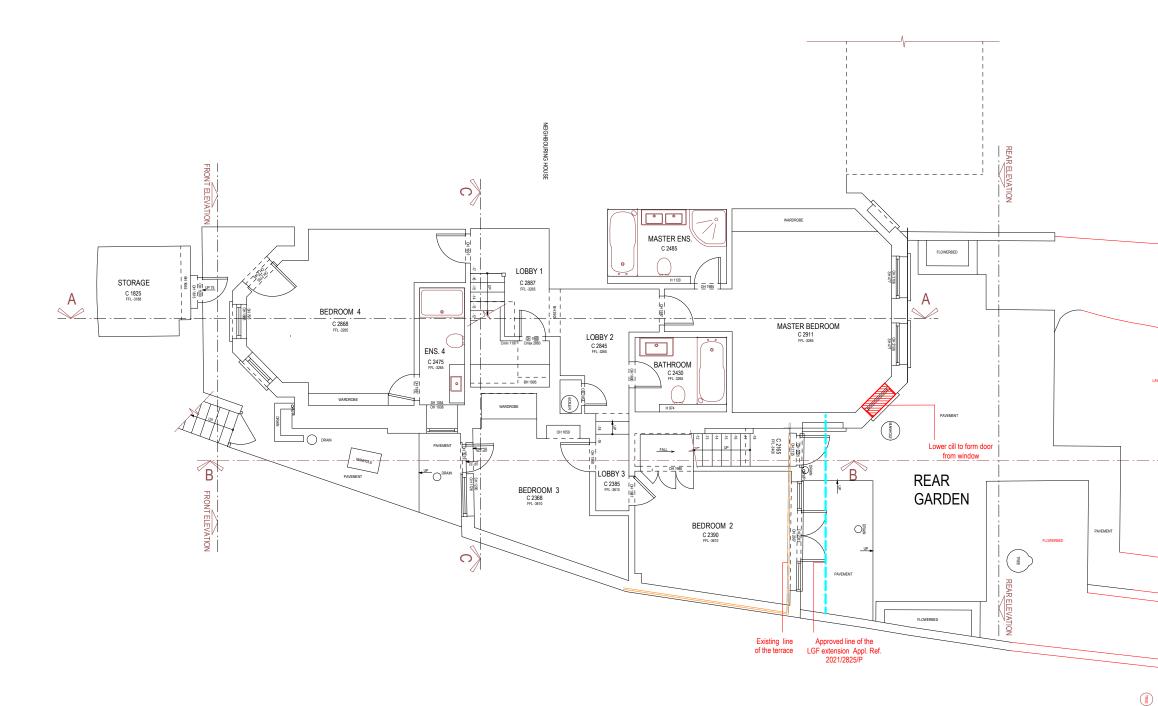

#### GENERAL NOTES:

This drawing is copyright of KSR architects. This drawing must be read in conjunction with the Designer's Risk Assessment, specification and all other relevant documentation and drawings. KSR architects accept no liability for any expense, loss or damage of whatsoever nature and however arising from any variation made to this drawing or in the execution of the work to which it relates which has not been referred to them and their approval obtained.

which has not been referred to them and their approval obtained. Areas are based on unchecked survey and are approximate only. Do not scale from this drawing or the digital data, only figured dimensions are to be used. Refer to linear scale for guidance. Check all dimensions on site prior to carrying out any works and advise any discrepancy

#### Status: PLANNING APPLICATION

### FLAT 2, 16 LYNDHURST GARDENS - HAMPSTEAD

# **DEMOLITION LGF Plan**

Date 14/02/23

Scale:1:100 @A3

Drawn By:OC Checked By:SC

Project Ref. 20041 R Drawing No 4W-PA-401- Demo

Rev:-