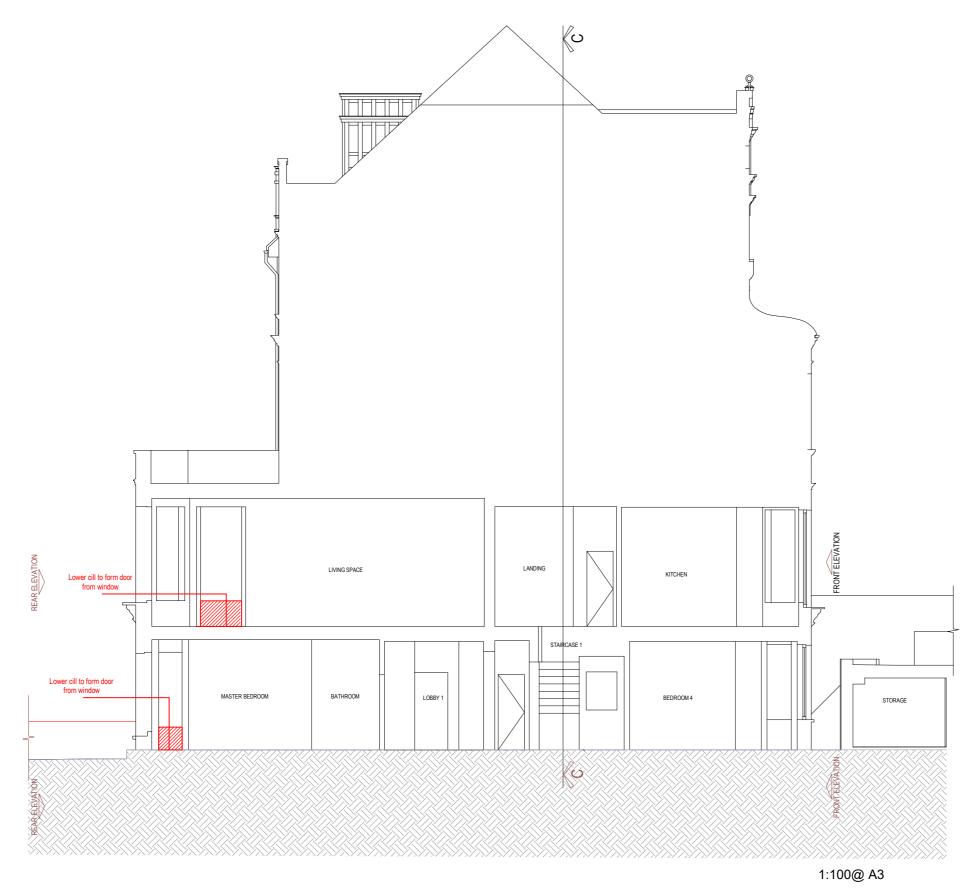

#### GENERAL NOTES:

This drawing is copyright of KSR architects. This drawing must be read in conjunction with the Designer's Risk Assessment, specification and all other relevant documentation and drawings. KSR architects accept no liability for any expense, loss or damage of whatsoever nature and however arising from any variation made to this drawing or in the execution of the work to which it relates which has not been referred to them and their approval obtained. Areas are based on unchecked survey and are approximate only. Do not scale from this drawing or the digital data, only figured dimensions are to be used. Refer to linear scale for guidance. Check all dimensions on site prior to carrying out any works and advise any discrepancy

#### Status:PLANNING APPLICATION

## FLAT 2, 16 LYNDHURST GARDENS - HAMPSTEAD

## DEMOLITION SECTION BB

Date 14/02/2023

Scale:1:100 @A3

Checked By:SC Drawn By:OC

Project Ref. 20041 Rev:-Drawing No 4W-PA-422-DEMO