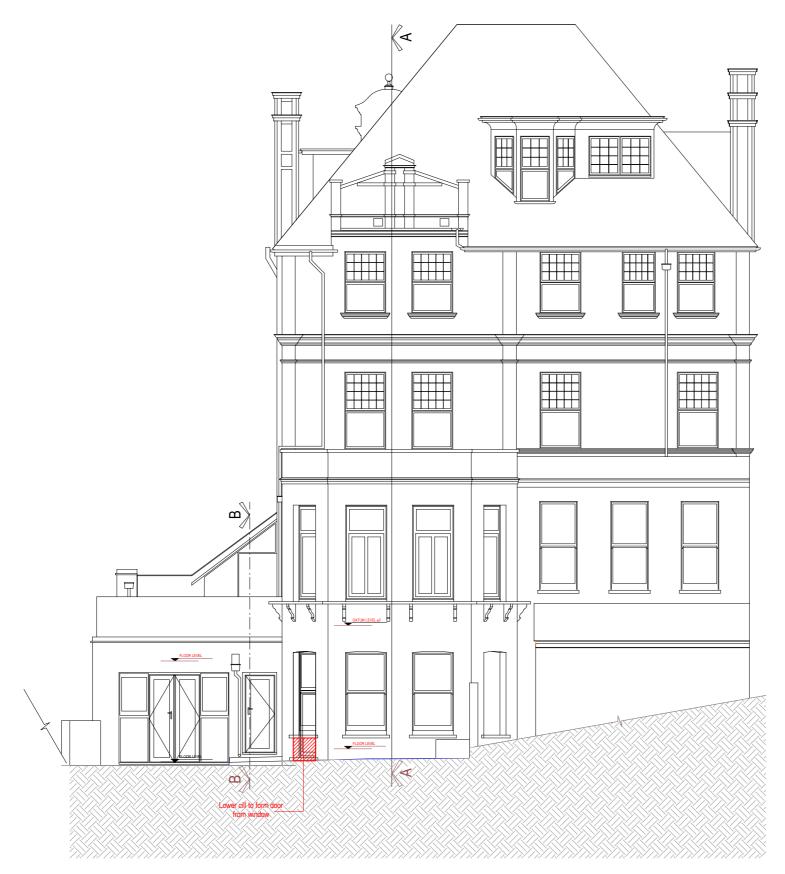

### GENERAL NOTES:

This drawing is copyright of KSR architects. This drawing must be read in conjunction with the Designer's Risk Assessment, specification and all other relevant documentation and drawings. KSR architects accept no liability for any expense, loss or damage of whatsoever nature and however arising from any variation made to this drawing or in the execution of the work to which it relates which has not been referred to them and their approval obtained. Areas are based on unchecked survey and are approximate only. Do not scale from this drawing or the digital data, only figured dimensions are to be used. Refer to linear scale for guidance. Check all dimensions on site prior to carrying out any works and advise any discrepancy

### Status: PLANNING APPLICATION

### FLAT 2, 16 LYNDHURST GARDENS - HAMPSTEAD

# DEMOLITION REAR ELEVATION

Date 14/02/2023

Scale:1:100 @A3

Drawn By:OC

Checked By:SC

Project Ref. 20041 Rev:-Drawing No 4W-PA-411- DEMO