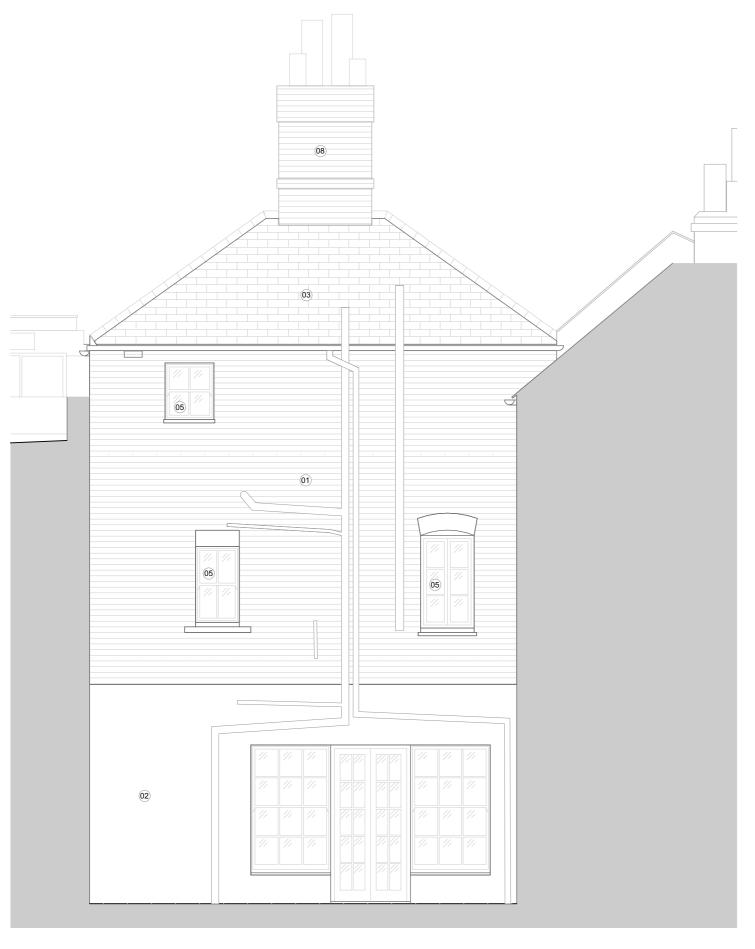

NORTHWEST ELEVATION AS PROPOSED

Alexander Martin Architects

Unit 20 Carol St Workshops London NW1 0HT

(4) EXISTING WINDOWS WITH SLIM DOUBLE GLAZING

03 EXISTING TILES TO BE REPLACED TO MATCH EXISTING

05 NEW DOUBLE GLAZED WINDOWS

06 PAINTED TIMBER DOOR

KEY - PROPOSED MATERIALS: 01) BRICKWORK 02 PAINTED RENDER

07) ROOF LANTERN

 $\overline{08}$  Chimney Repair works including repointing & Rehaunching

09 NEW CAST IRON DOWN PIPES & GUTTERING

12 Holly Mount, NW3 6SG Project No 220 1:50 @ A3 Client

M. Abrahamson & J. McMahon

Drawing title ELEVATIONS AS PROPOSED PLANNING Date Checked AM Drawing No GA-201