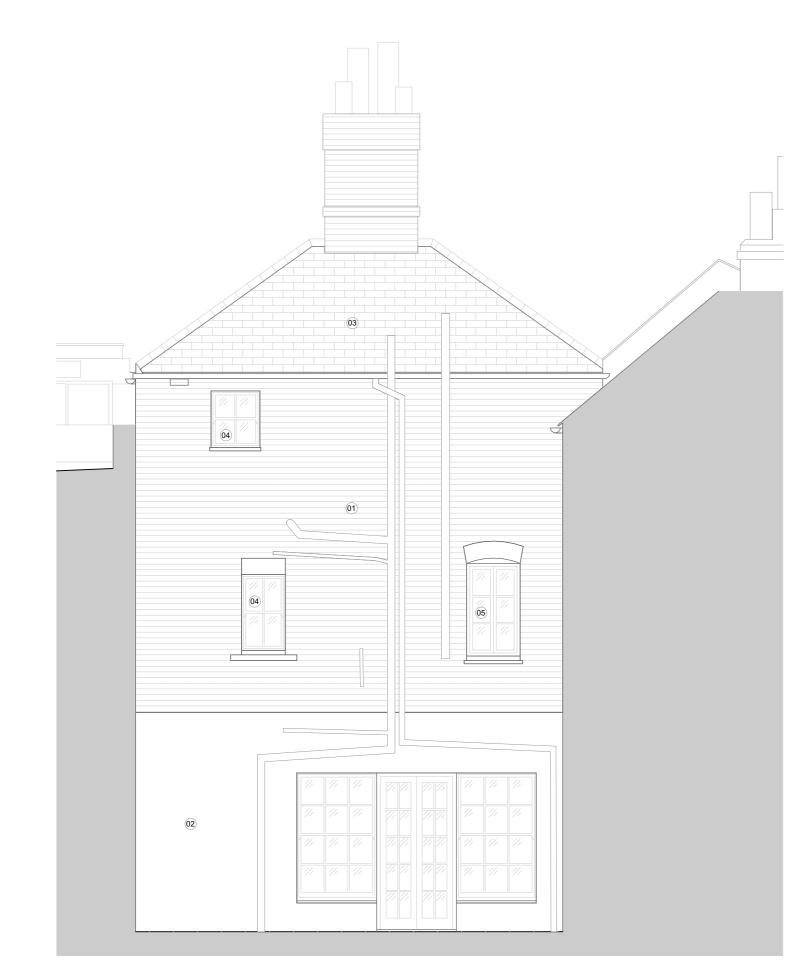

## NORTHWEST ELEVATION AS EXISTING

Alexander Martin Architects

Revisions

Unit 20 Carol St Workshops London NW1 0HT

T. +44.0.20.3290.3540 E. info@amarchitects.co.uk W. www.amarchitects.co.uk

© Alexander Martin Architects Ltd. DO NOT SCALE. This drawing shall be read in conjuction with all associated project information including models, specifications, schedules & related construction documents. All dimensions shall be checked on site.

- 01 BRICKWORK
- 02 PAINTED RENDER
- 03 SLATE TILE
- 04 PAINTED TIMBER SASH WINDOW
- 05 PAINTED TIMBER WINDOW
- 06 PAINTED TIMBER DOOR
- 07 ROOF LANTERN
- 08 CAST IRON PIPE
- 09 BLACK UPVC PIPE

Project 12 Holly Mount, NW3 6SG Project No Scale 1:50 @ A3 220 Client

M. Abrahamson & J. McMahon

| Drawing title<br>ELEVATIONS AS EXISTING<br>Status<br>PLANNING |  |  |            |       |         |
|---------------------------------------------------------------|--|--|------------|-------|---------|
|                                                               |  |  | Date       | Drawn | Checked |
|                                                               |  |  | 23/02/2023 | AA    | AM      |
|                                                               |  |  | Drawing No | Rev   |         |
| EX-201                                                        |  |  |            |       |         |