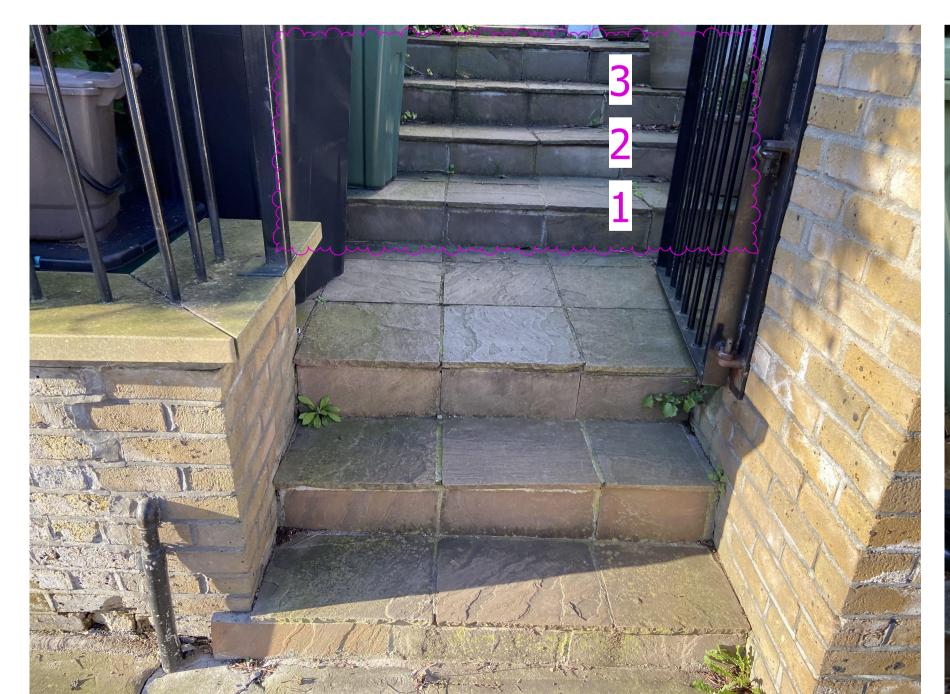

application seeks permission to clad the existing concrete steps with ceramic tiles

| evision |             |             |
|---------|-------------|-------------|
| BC01    | Information | 14.02.2023. |
|         |             |             |
|         |             |             |
|         |             |             |
|         |             |             |
|         |             |             |

drawing title
Front Garden - Existing Pictures

project number\_drawing number\_revision 096\_437\_LBC01

date 24.01.2023.