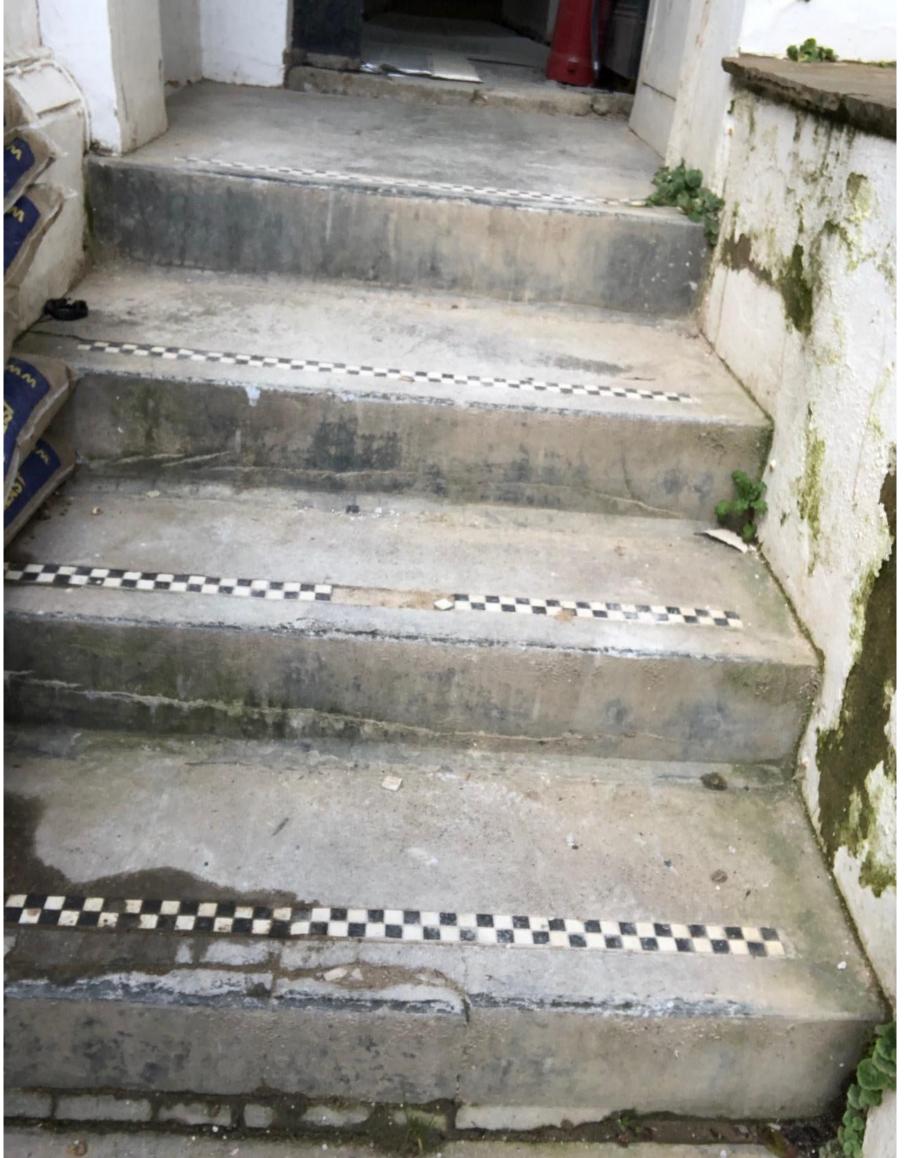

application seeks permission to clad the existing concrete steps with ceramic tiles

| evision |             |             |
|---------|-------------|-------------|
| BC01    | Information | 14.02.2023. |
|         |             |             |
|         |             |             |
|         |             |             |
|         |             |             |
|         |             |             |