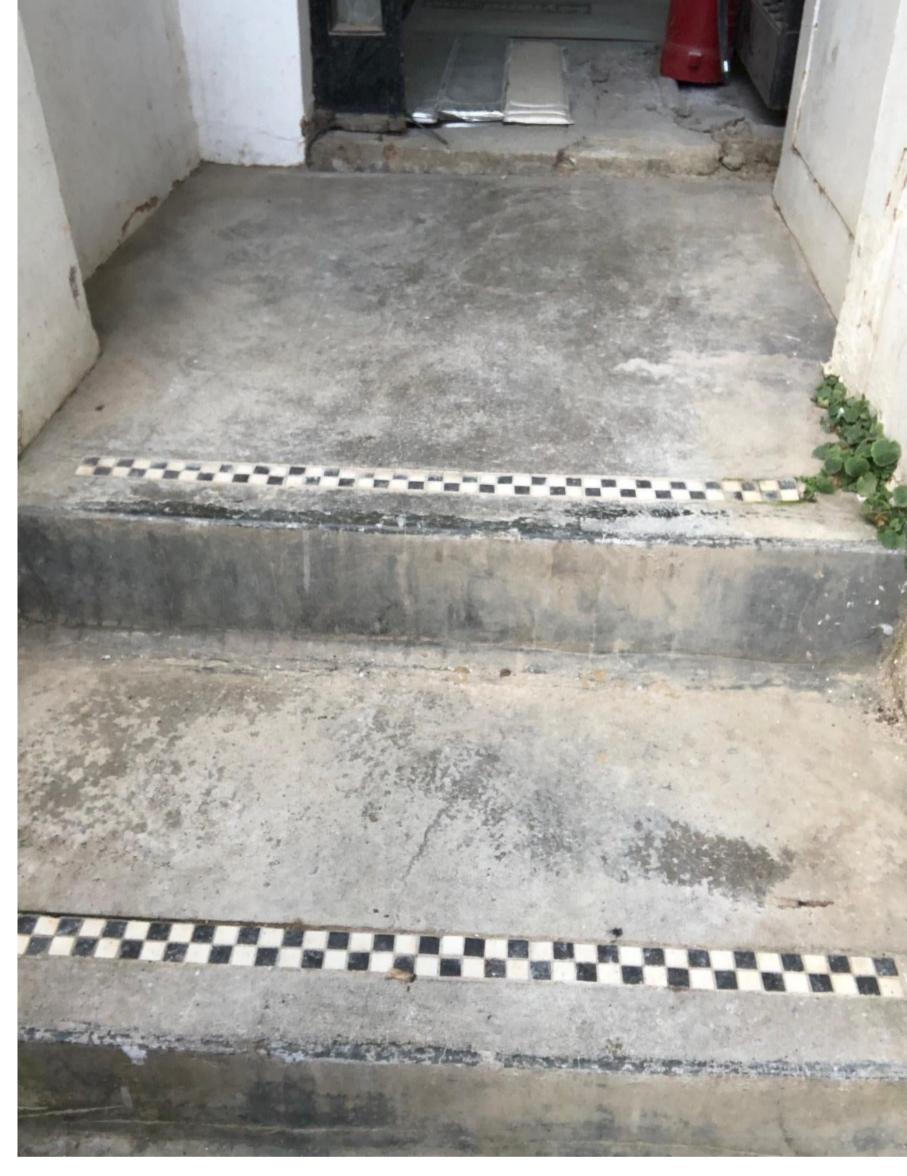

application seeks permission to clad the existing concrete steps with ceramic tiles

| evision |             |             |
|---------|-------------|-------------|
| BC01    | Information | 14.02.2023. |
|         |             |             |
|         |             |             |
|         |             |             |
|         |             |             |
|         |             |             |