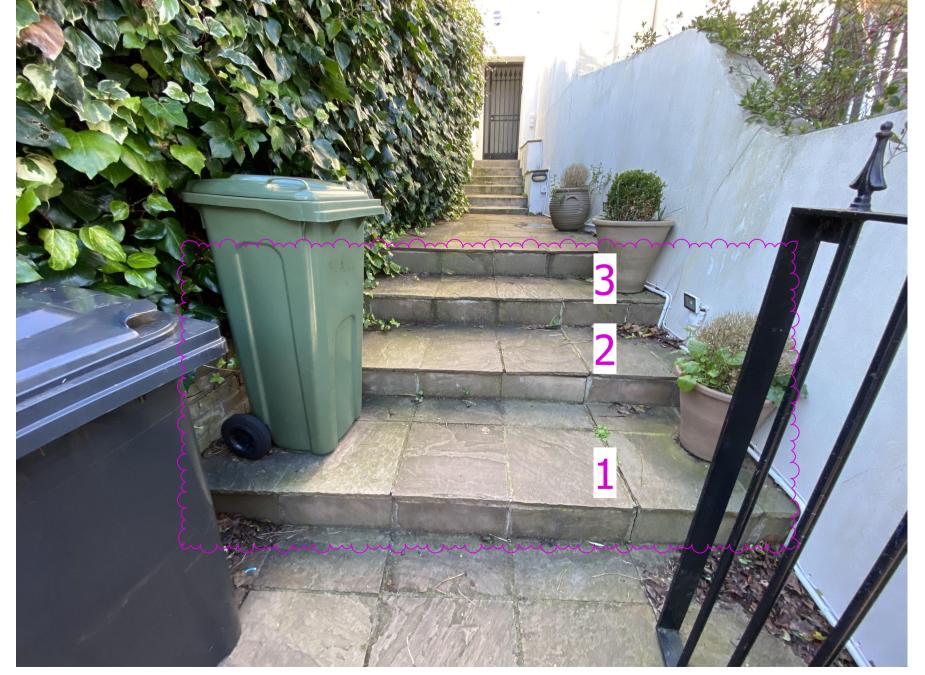

application seeks permission to clad the existing concrete steps with ceramic tiles

| evision |             |             |
|---------|-------------|-------------|
| BC01    | Information | 14.02.2023. |
|         |             |             |
|         |             |             |
|         |             |             |
|         |             |             |
|         |             |             |

drawing title
Front Garden - Existing Pictures

project number\_drawing number\_revision 096\_437\_LBC01

date 24.01.2023.