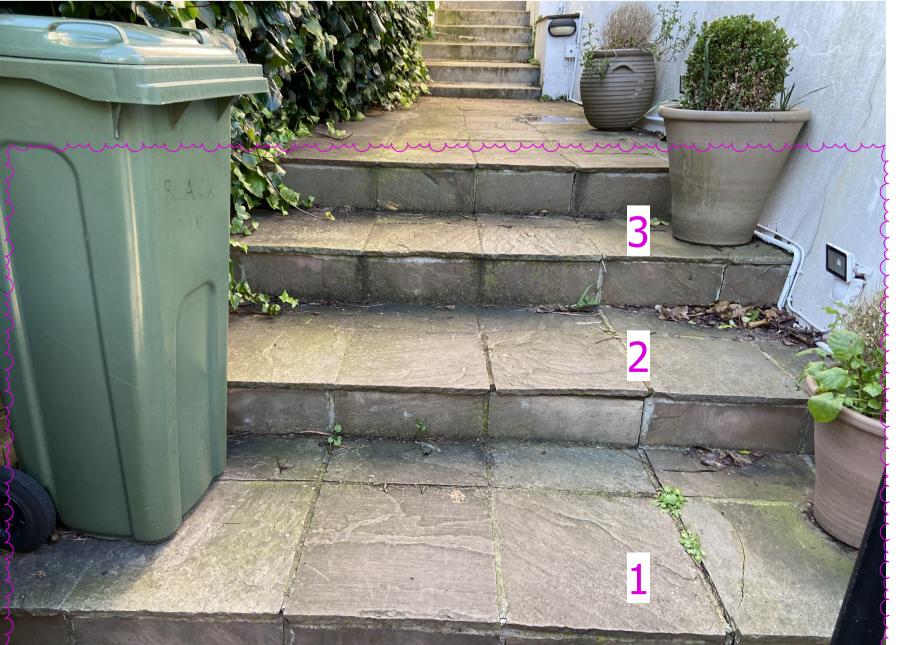

application seeks permission to clad the existing concrete steps with ceramic tiles

| evision |             |             |
|---------|-------------|-------------|
| BC01    | Information | 14.02.2023. |
|         |             |             |
|         |             |             |
|         |             |             |
|         |             |             |
|         |             |             |

drawing title
Front Garden - Existing Pictures

project number\_drawing number\_revision 096\_437\_LBC01

date 24.01.2023.