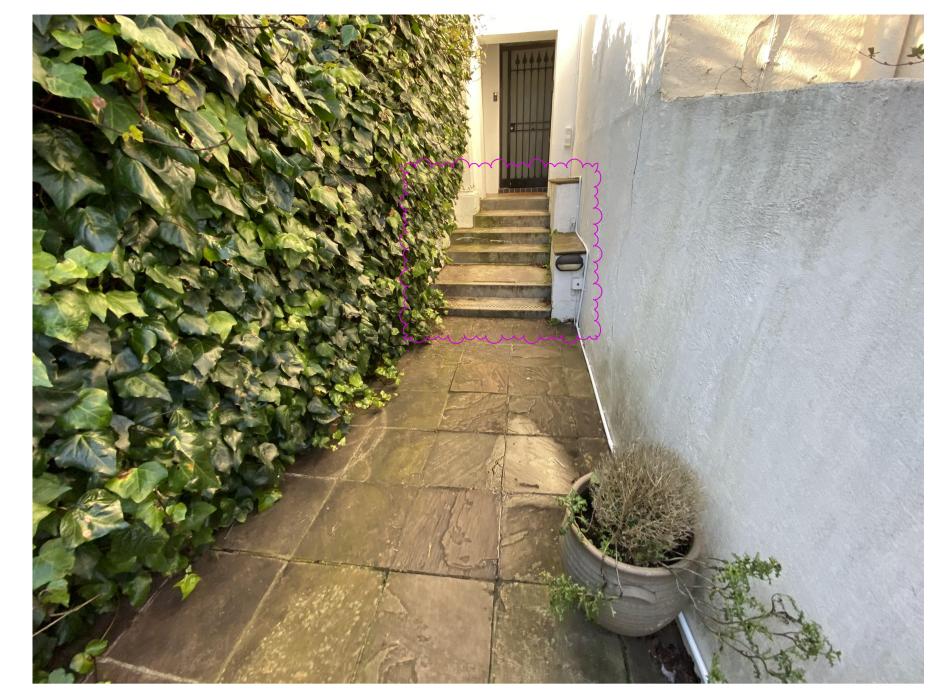

application seeks permission to clad the existing concrete steps with ceramic tiles

| evision |             |             |
|---------|-------------|-------------|
| BC01    | Information | 14.02.2023. |
|         |             |             |
|         |             |             |
|         |             |             |
|         |             |             |
|         |             |             |

drawing title
Front Garden - Existing Pictures

project number\_drawing number\_revision 096\_437\_LBC01

date 24.01.2023.