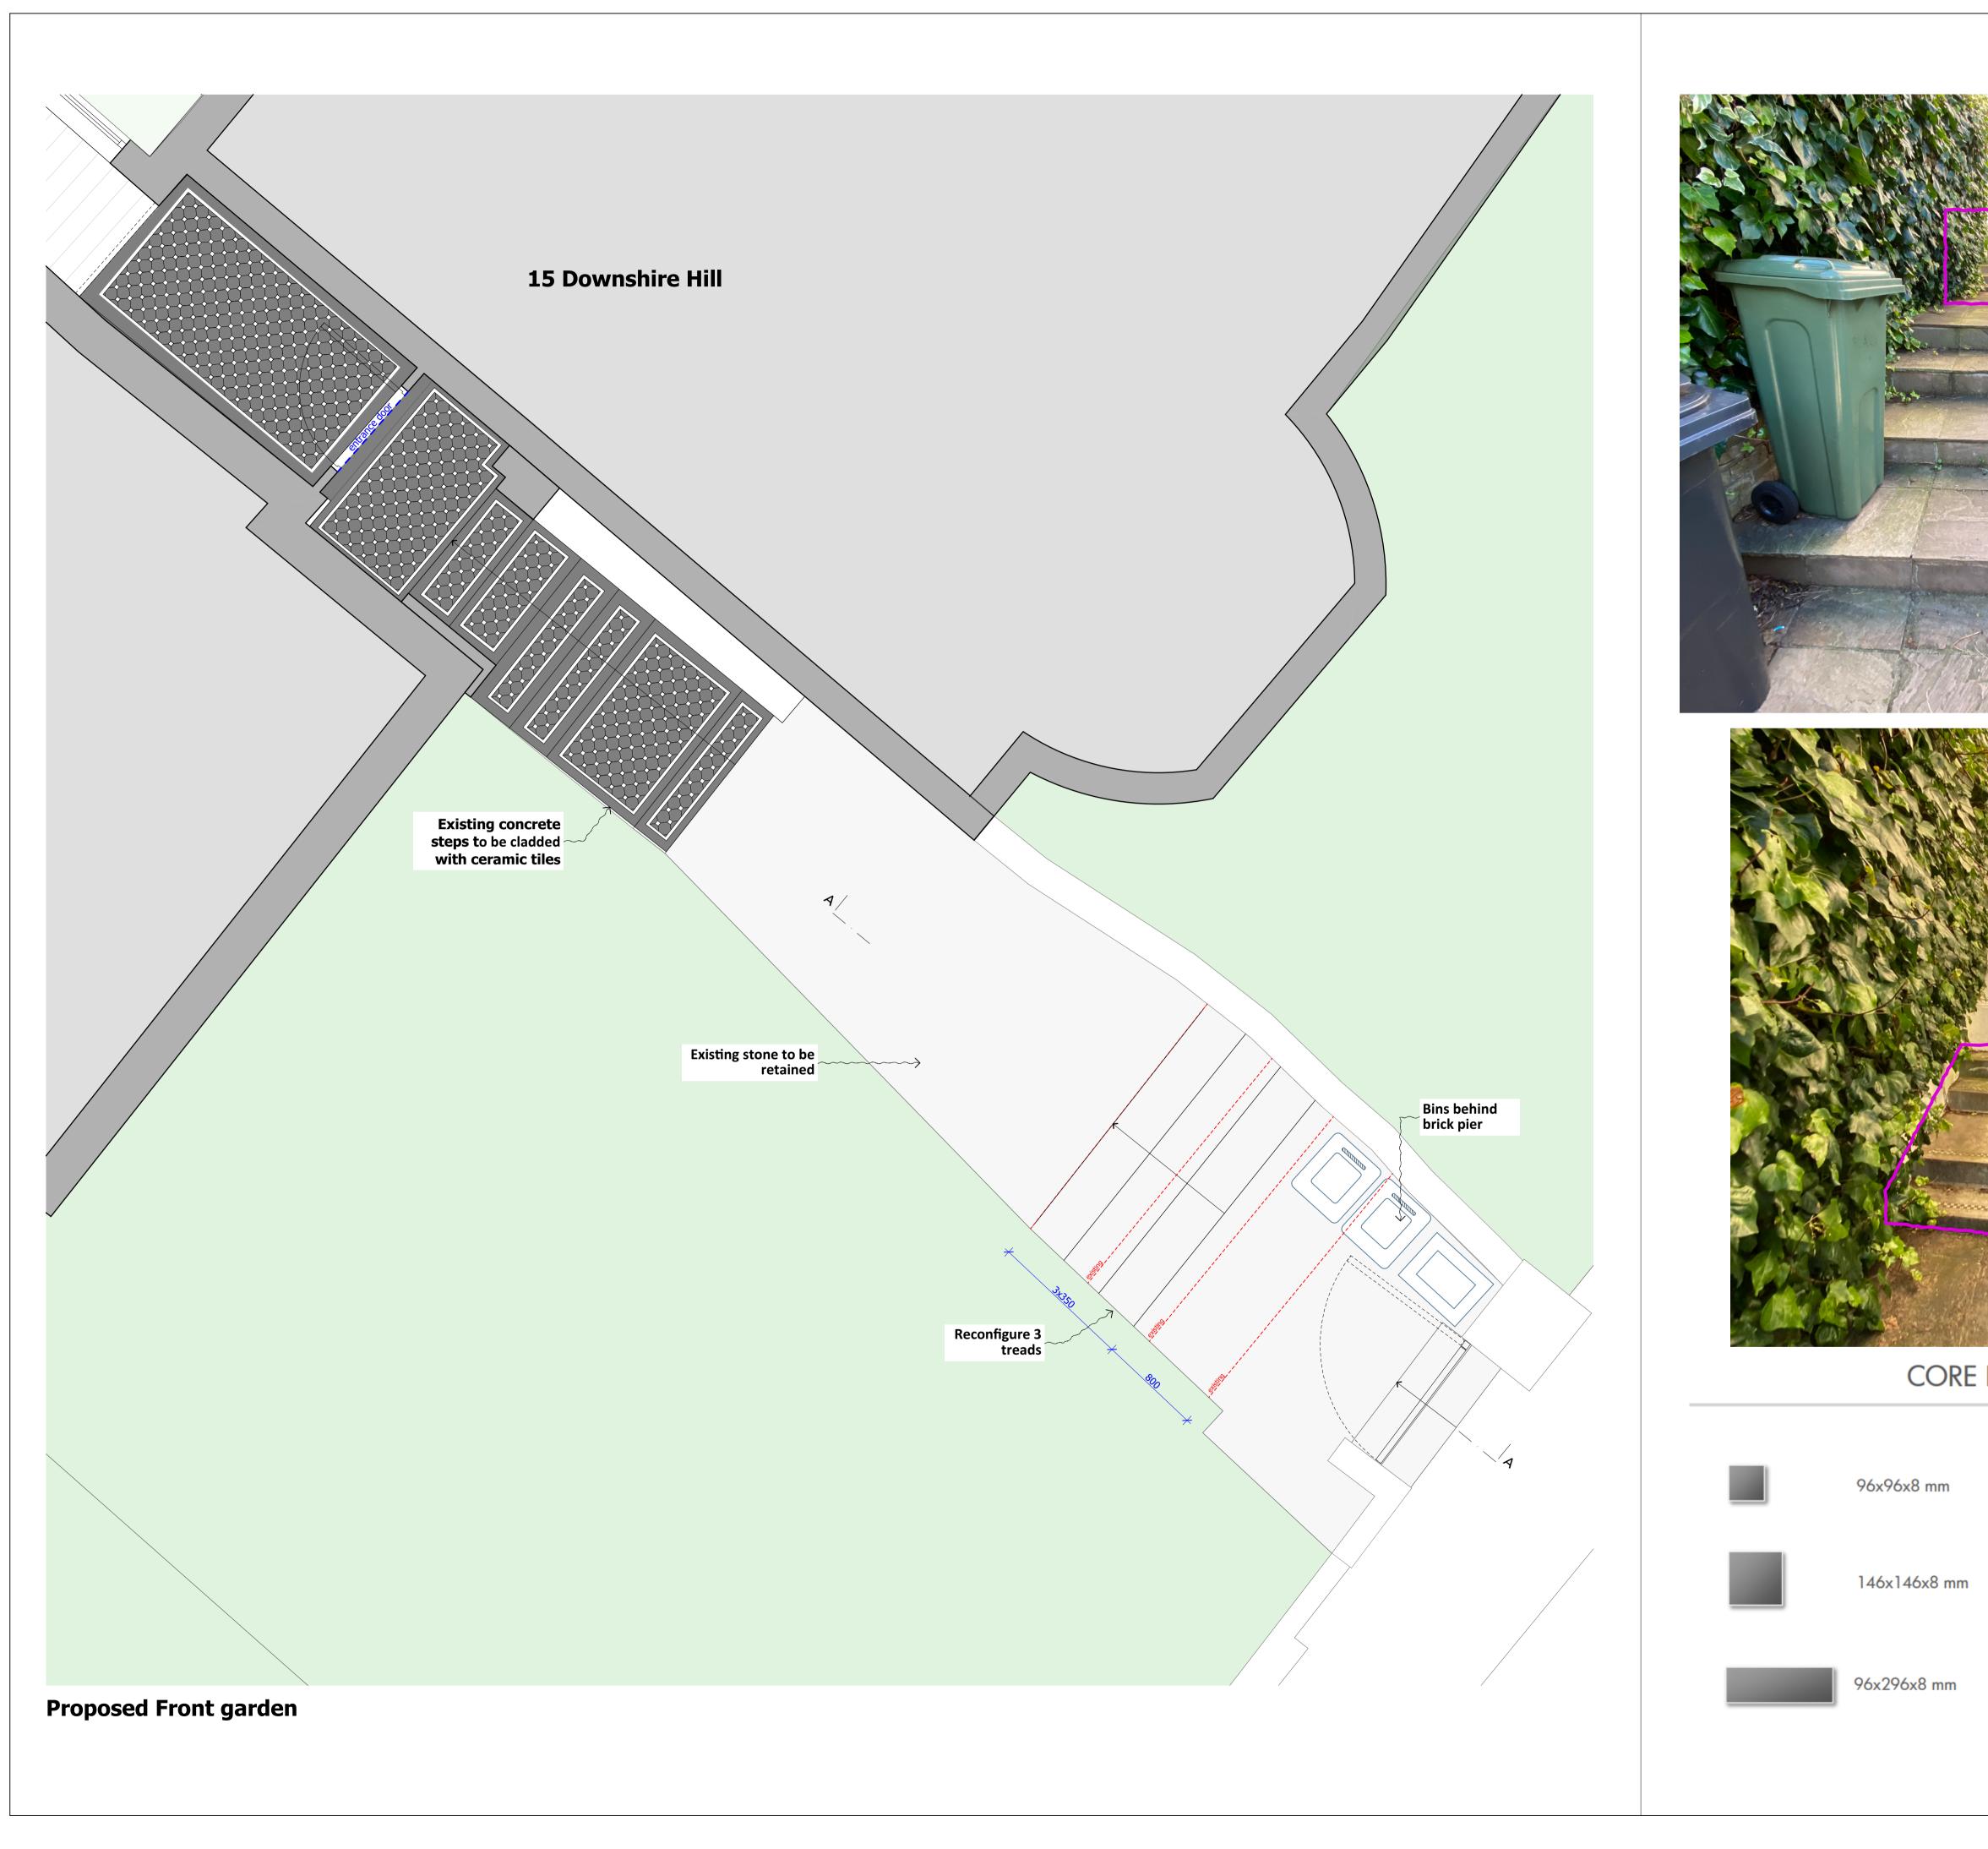

site address 14B Downshire Hill, London, NW3 1NR

<sup>client</sup> Kropifko Properties Ltd.

drawing title Proposed Front Garden

project number\_drawing number\_revision 096\_436\_LBC01

<sup>date</sup> 24.01.2023.