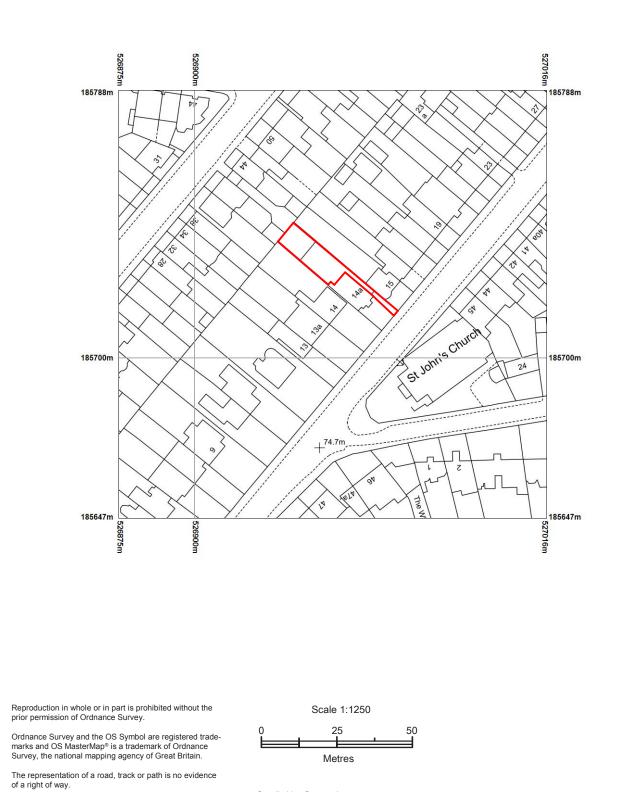

Supplied by: Getmapping Centre coordinates: 526946 , 185718 OS License Number: 100030848

The representation of features as lines is no evidence of a property boundary.

| project<br>096_14B Downshire      | site address<br>14B Downshire Hill | client<br>Kropifko Properties Ltd.                                         | drawing title<br>Location Plan |
|-----------------------------------|------------------------------------|----------------------------------------------------------------------------|--------------------------------|
| Hill                              | London, NW3 1NR                    |                                                                            |                                |
| drawing no. revison 096_001_LBC01 | <sup>date</sup> 03.01.2022.        | designed / drawn by<br><b>4H</b> Architecture<br>phone <b>07515 772458</b> | scale                          |
|                                   |                                    | email info@4harchitecture.co.uk                                            |                                |