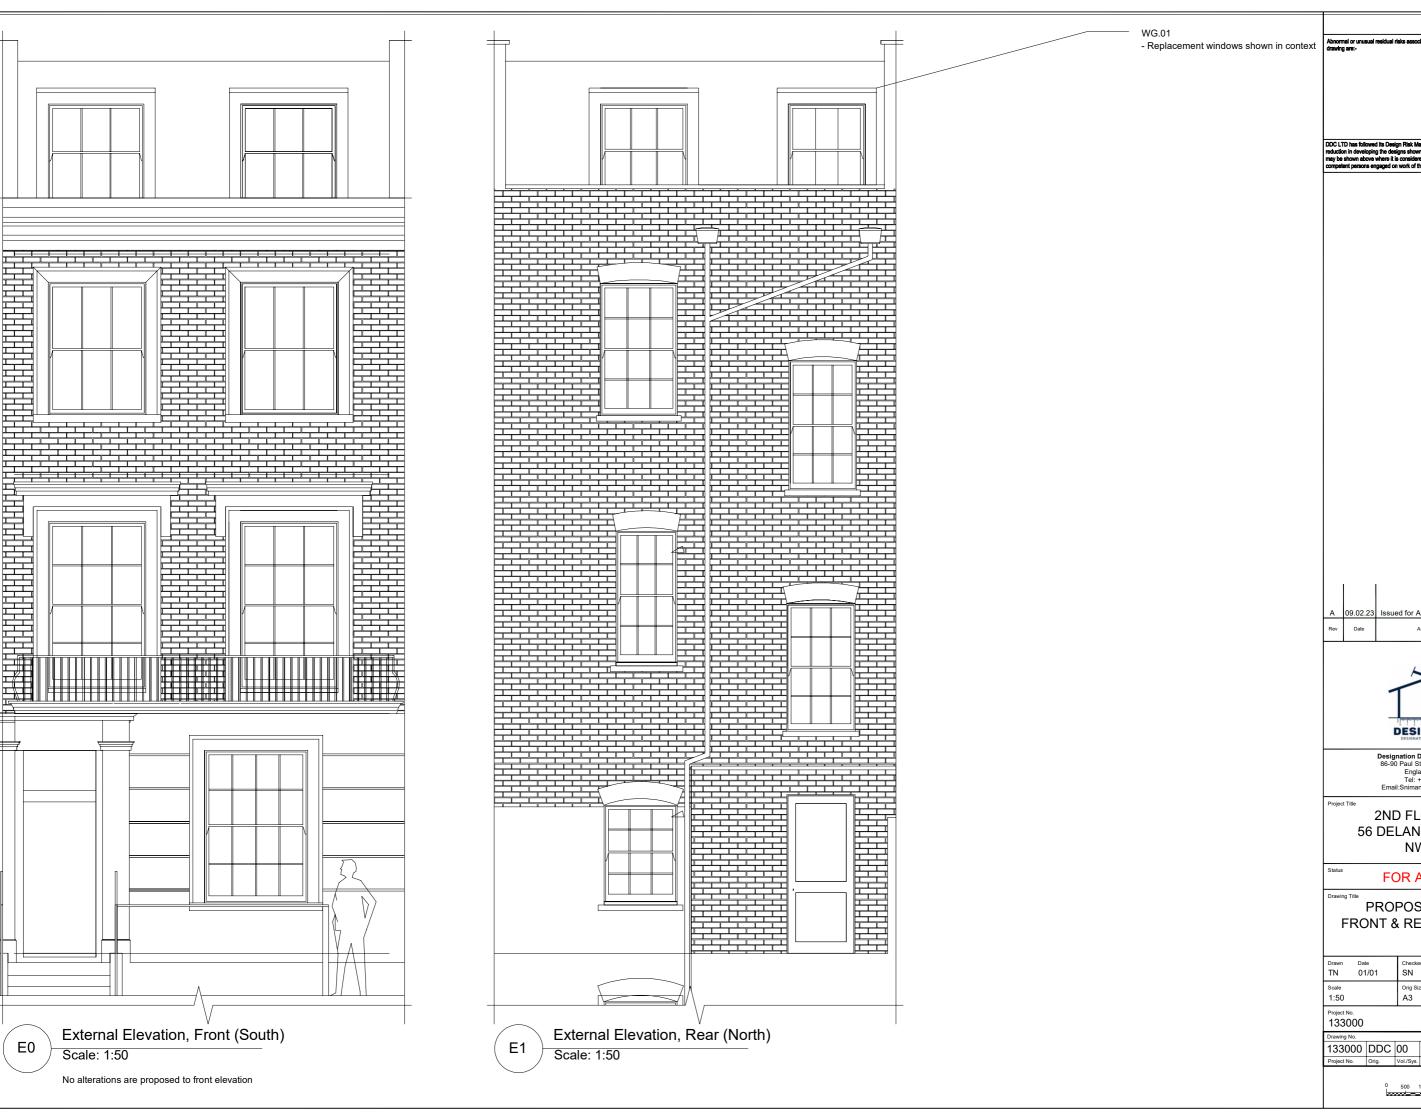

## PROPOSED WINDOW FRONT & REAR ELEVATIONS

| B 1 111       |       |                 | E1 11 | F:: 1:             |       |  |
|---------------|-------|-----------------|-------|--------------------|-------|--|
| Scale<br>1:50 |       | Orig Size<br>A3 |       | Dimensions<br>mm/m |       |  |
| TN            | 01/01 | SN              | 01/01 | SN                 | 01/01 |  |