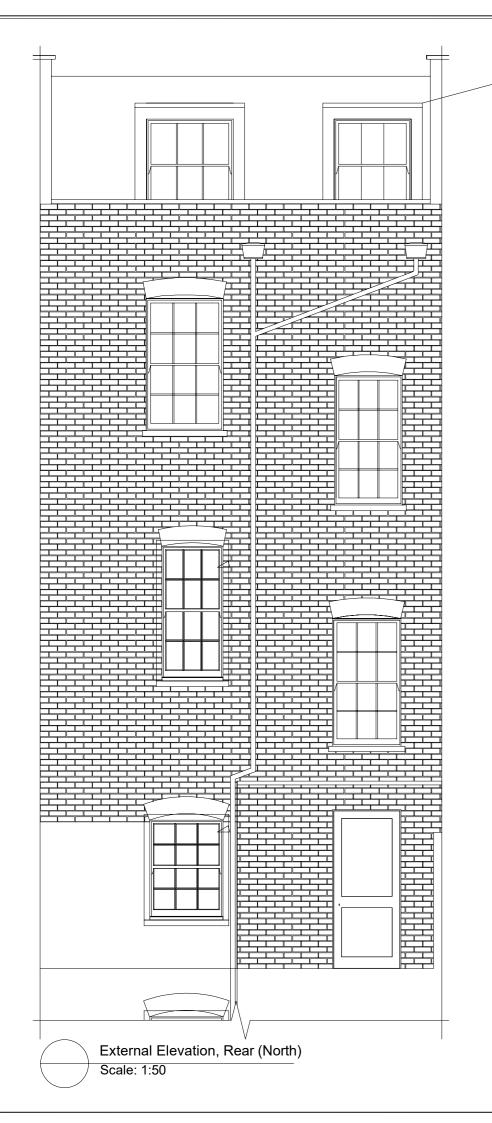

= = =

WG.01

- Replacement windows shown in context

Timber Box Sash Window 4mm single glazing Sash horns to match existing

1no required

Proposed replacement windows are to have timber framing and glazing bar profiles to match historic windows to property. The proposed new windows are to replace dilapidated non-original windows.