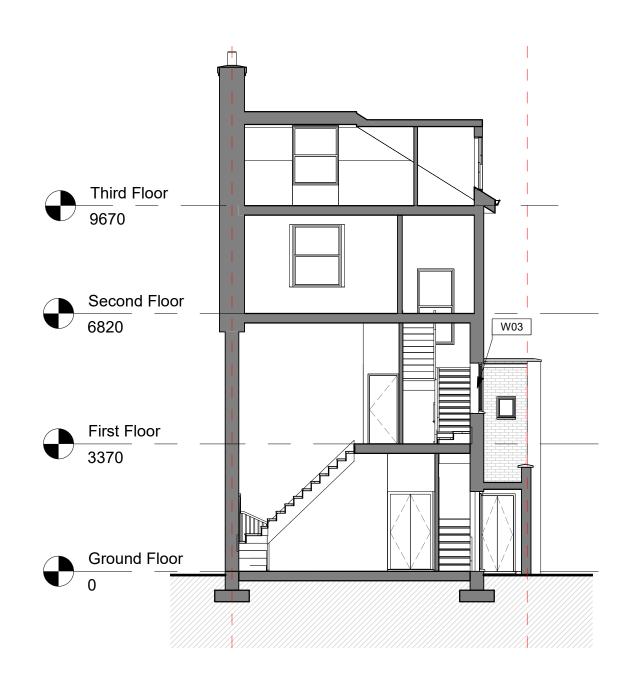

| E    | Benede | etto Litteri Arc        | PROJEC           | 69 Patshull Road |                    |
|------|--------|-------------------------|------------------|------------------|--------------------|
| CODE | STATUS | SUITABILITY DESCRIPTION | PURPOSE OF ISSUE | SHEET            | Proposed Section 2 |

| E    | Benede | etto Litteri Arcl       | nitect           | PROJECT | 69 Patshull Road   |
|------|--------|-------------------------|------------------|---------|--------------------|
| CODE | STATUS | SUITABILITY DESCRIPTION | PURPOSE OF ISSUE | SHEET   | Proposed Section 3 |