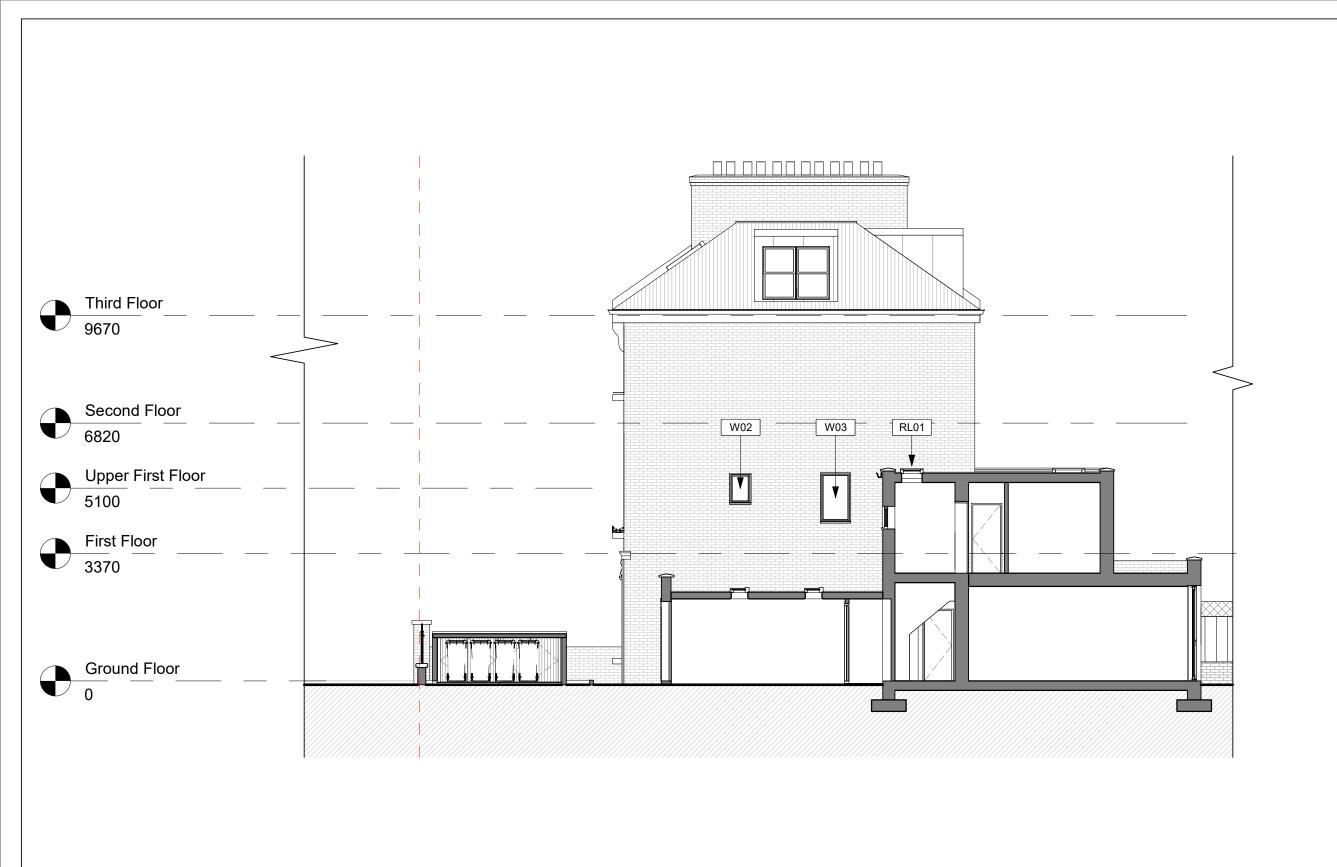

|                |    |     |
|-----------------------------|------|--------|-------------------------|------------------|-----------|-----------------|----------------------------------|----------------|----|-----|
|                             |      |        |                         |                  |           | Date 25/02/23   | Project number<br>Project Number | Scale (@ A3    | 3) |     |
|                             | CODE | STATUS | SUITABILITY DESCRIPTION | PURPOSE OF ISSUE | SHEET     | Proposed_Second | Drawn by<br>Author               | DRAWING NUMBER |    | REV |
| ]                           |      |        |                         |                  |           | Floor           | Checked by<br>Checker            | P703           |    | В   |











| No. | Description        | Date     |
|-----|--------------------|----------|
| Α   | Windows code added | 25.02.23 |
|     |                    |          |
|     |                    |          |
|     |                    |          |
|     |                    |          |
|     |                    |          |

| E    | Benede | etto Litteri Arc        | PROJEC           | 69 Patshull Road |                    |
|------|--------|-------------------------|------------------|------------------|--------------------|
| CODE | STATUS | SUITABILITY DESCRIPTION | PURPOSE OF ISSUE | SHEET            | Proposed Section 2 |

| CLIENT Riccardo Calzavara |                                  |            |     |
|---------------------------|----------------------------------|------------|----