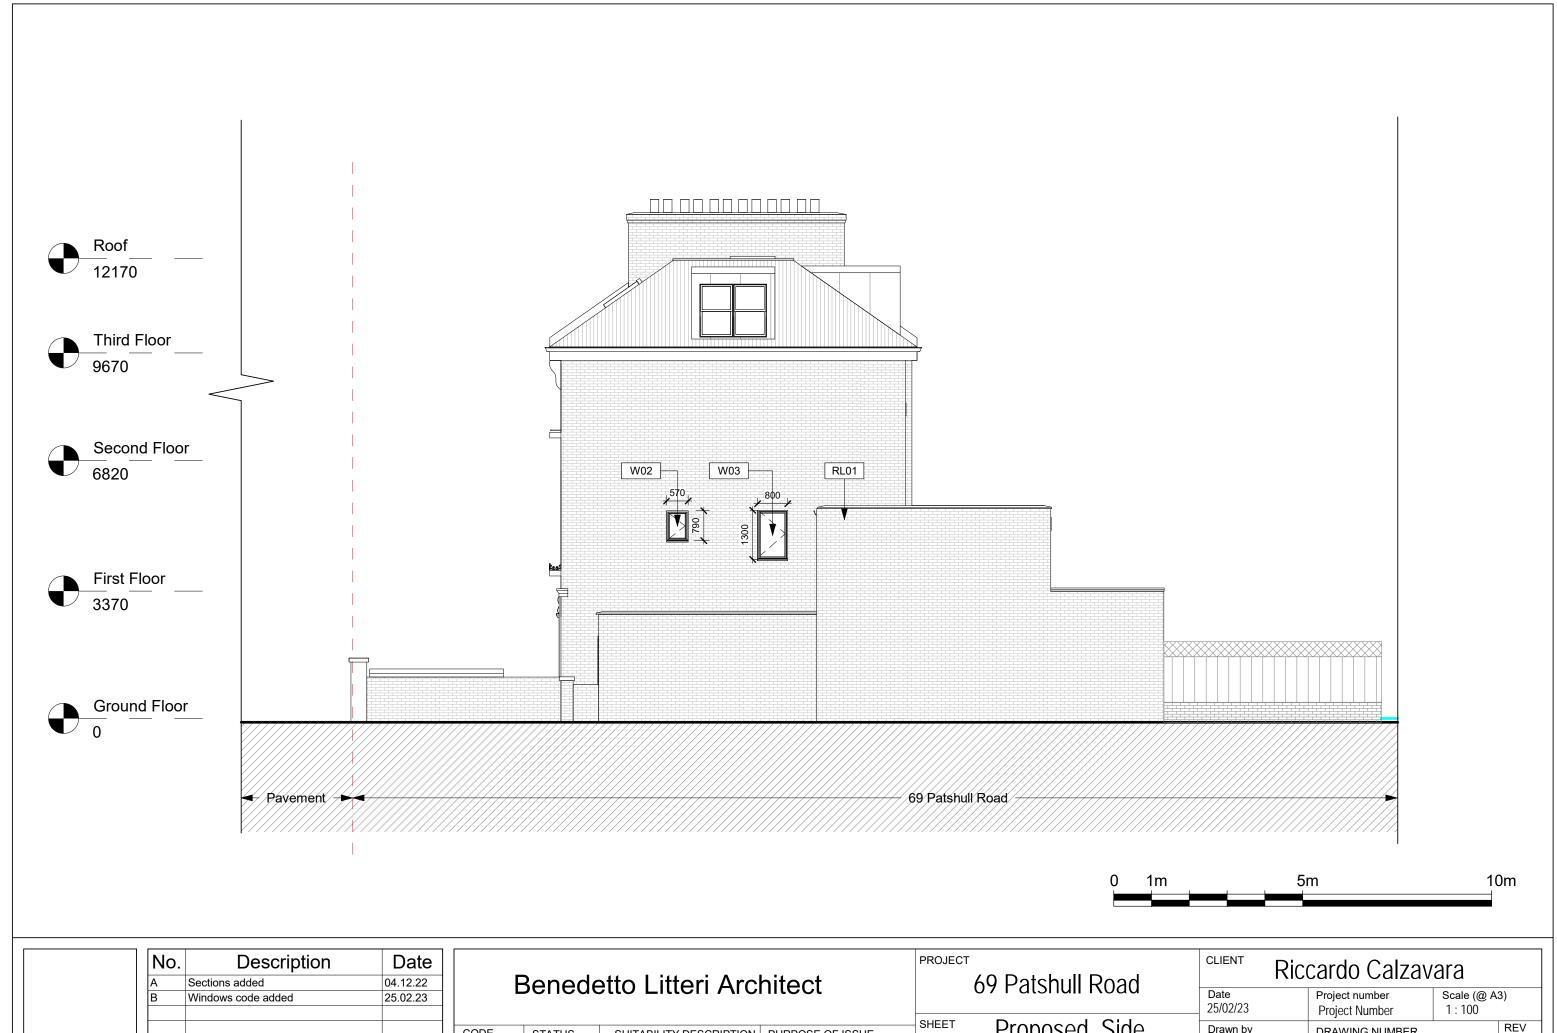

| E    | Benede | etto Litteri Arc        | hitect           | PRC |
|------|--------|-------------------------|------------------|-----|
| CODE | STATUS | SUITABILITY DESCRIPTION | PURPOSE OF ISSUE | SHE |

| <sup>⊤</sup><br>69 Patshull Road | Riccardo Calzavara    |                               |                       |                       |  |
|----------------------------------|-----------------------|-------------------------------|-----------------------|-----------------------|--|
| 07 i atsiidii Nodu               | Date 25/02/23         | Project number Project Number | Scale (@ A<br>1 : 100 | Scale (@ A3)<br>1:100 |  |
| Proposed_Side                    | Drawn by<br>Author    | DRAWING NUMBER                |                       | REV                   |  |
| Elevation                        | Checked by<br>Checker | E703                          |                       | В                     |  |