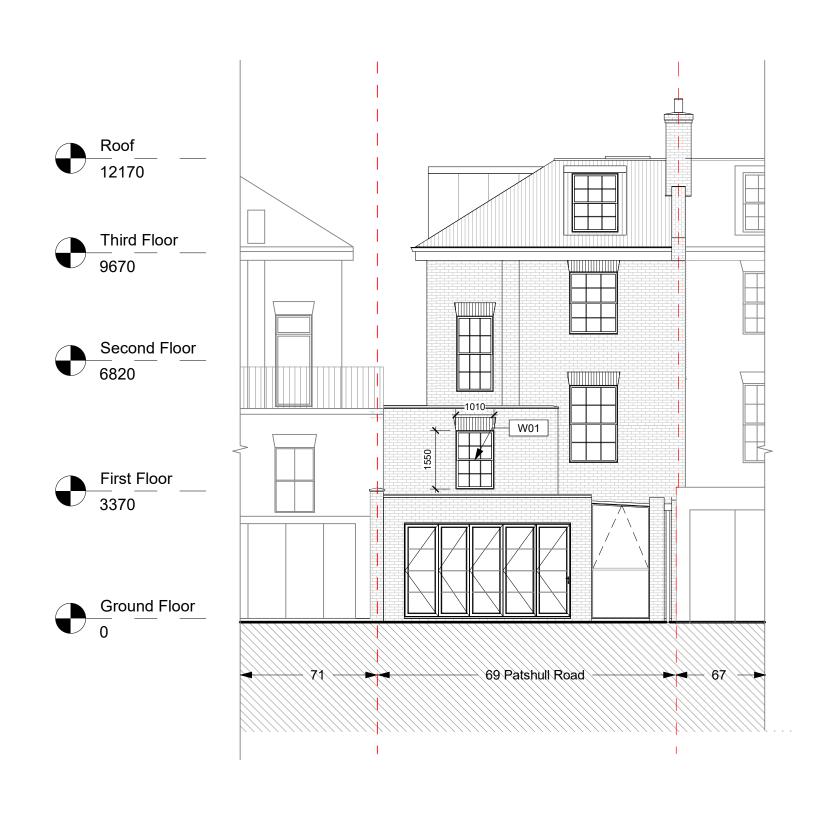

| DJECT              | CLIENT             |
|--------------------|--------------------|
| 69 Patshull Road   |                    |
| 07 i disildii Nodd | Date 25/02/23      |
| Proposed Rear      | Drawn by<br>Author |
| Elevation          | Checked<br>Checker |
| Liovation          | (`hecker           |

| Riccardo Calzavara    |                               |                       |     |  |  |
|-----------------------|-------------------------------|-----------------------|-----|--|--|
| Date<br>25/02/23      | Project number Project Number | Scale (@ A<br>1 : 100 | 3)  |  |  |
| Drawn by<br>Author    | DRAWING NUMBER                |                       | REV |  |  |
| Checked by<br>Checker | E702                          |                       | В   |  |  |