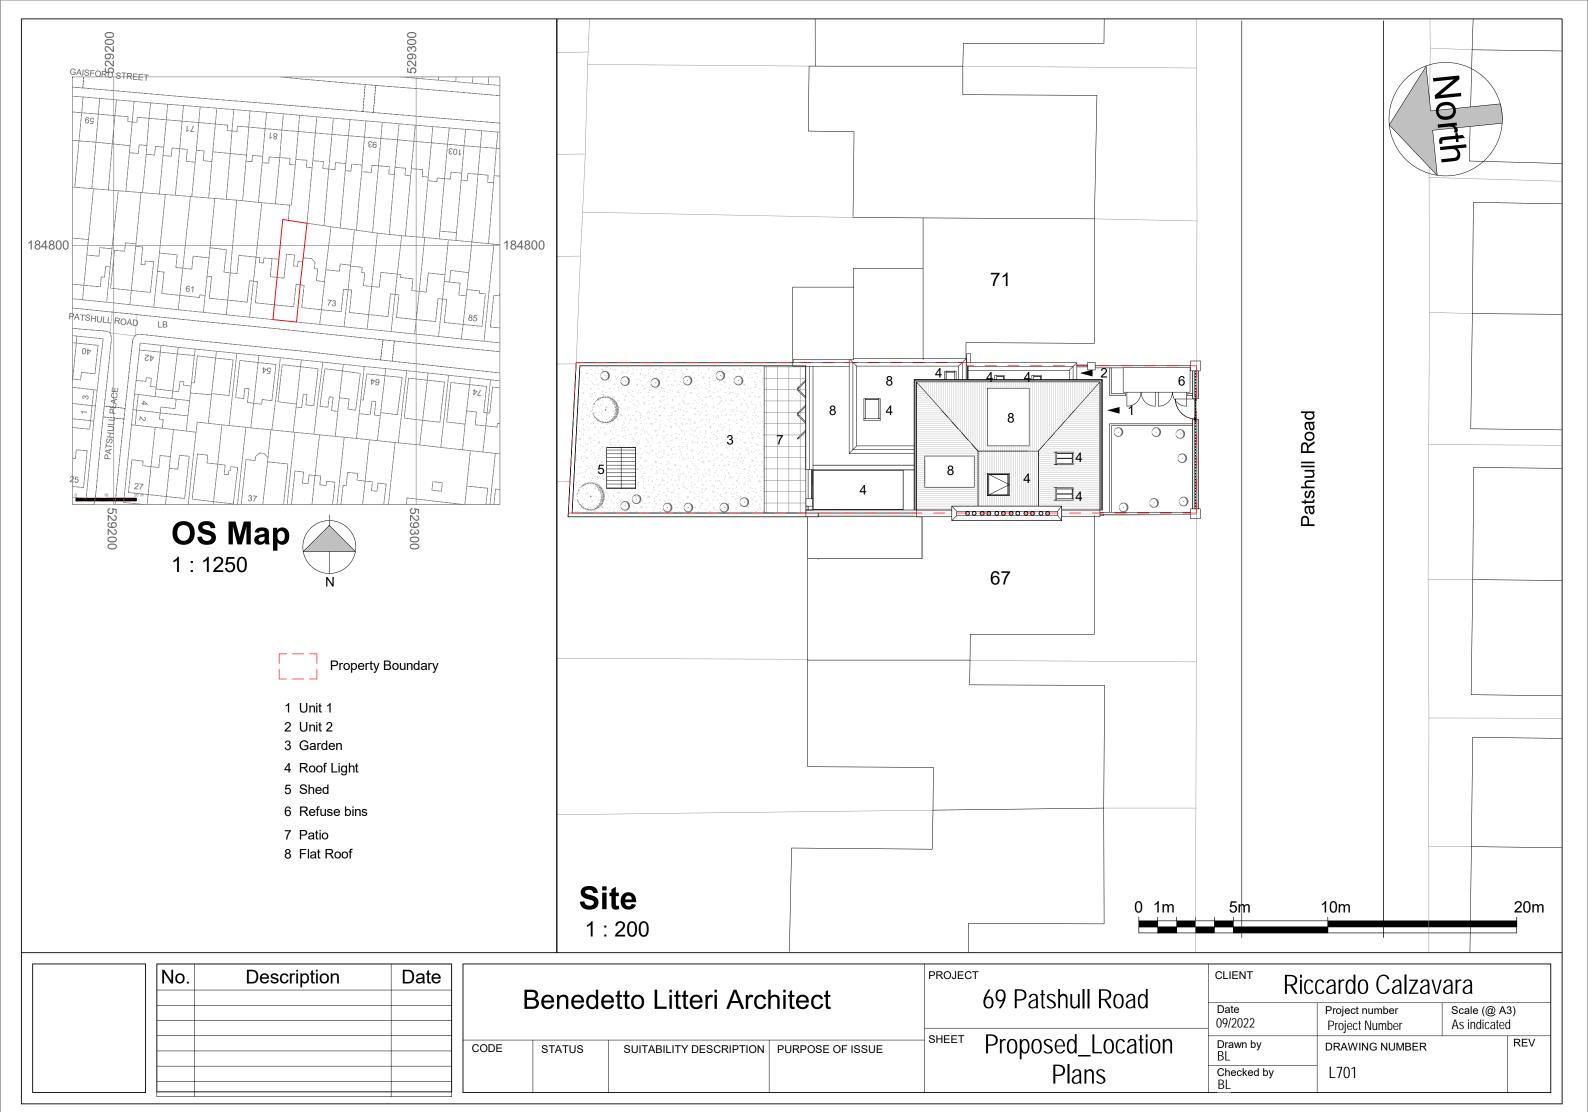

| No. | Description | Date | Benedetto Litteri Architect                    | PROJ | <sub>ьест</sub><br>69 Patshull Road | CLIENT                | Riccardo Calzavara               |                       |
|-----|-------------|------|------------------------------------------------|------|-------------------------------------|-----------------------|----------------------------------|-----------------------|
|     |             |      |                                                |      |                                     | Date 09/2022          | Project number<br>Project Number | Scale (@ A3)<br>1:100 |
|     |             |      | CODE STATUS SUITABILITY DESCRIPTION PURPOSE OF | SHEE | Proposed Front                      | Drawn by<br>Author    | DRAWING NUMBER                   | REV                   |
|     |             |      |                                                |      | Elevation                           | Checked by<br>Checker | E701                             |                       |