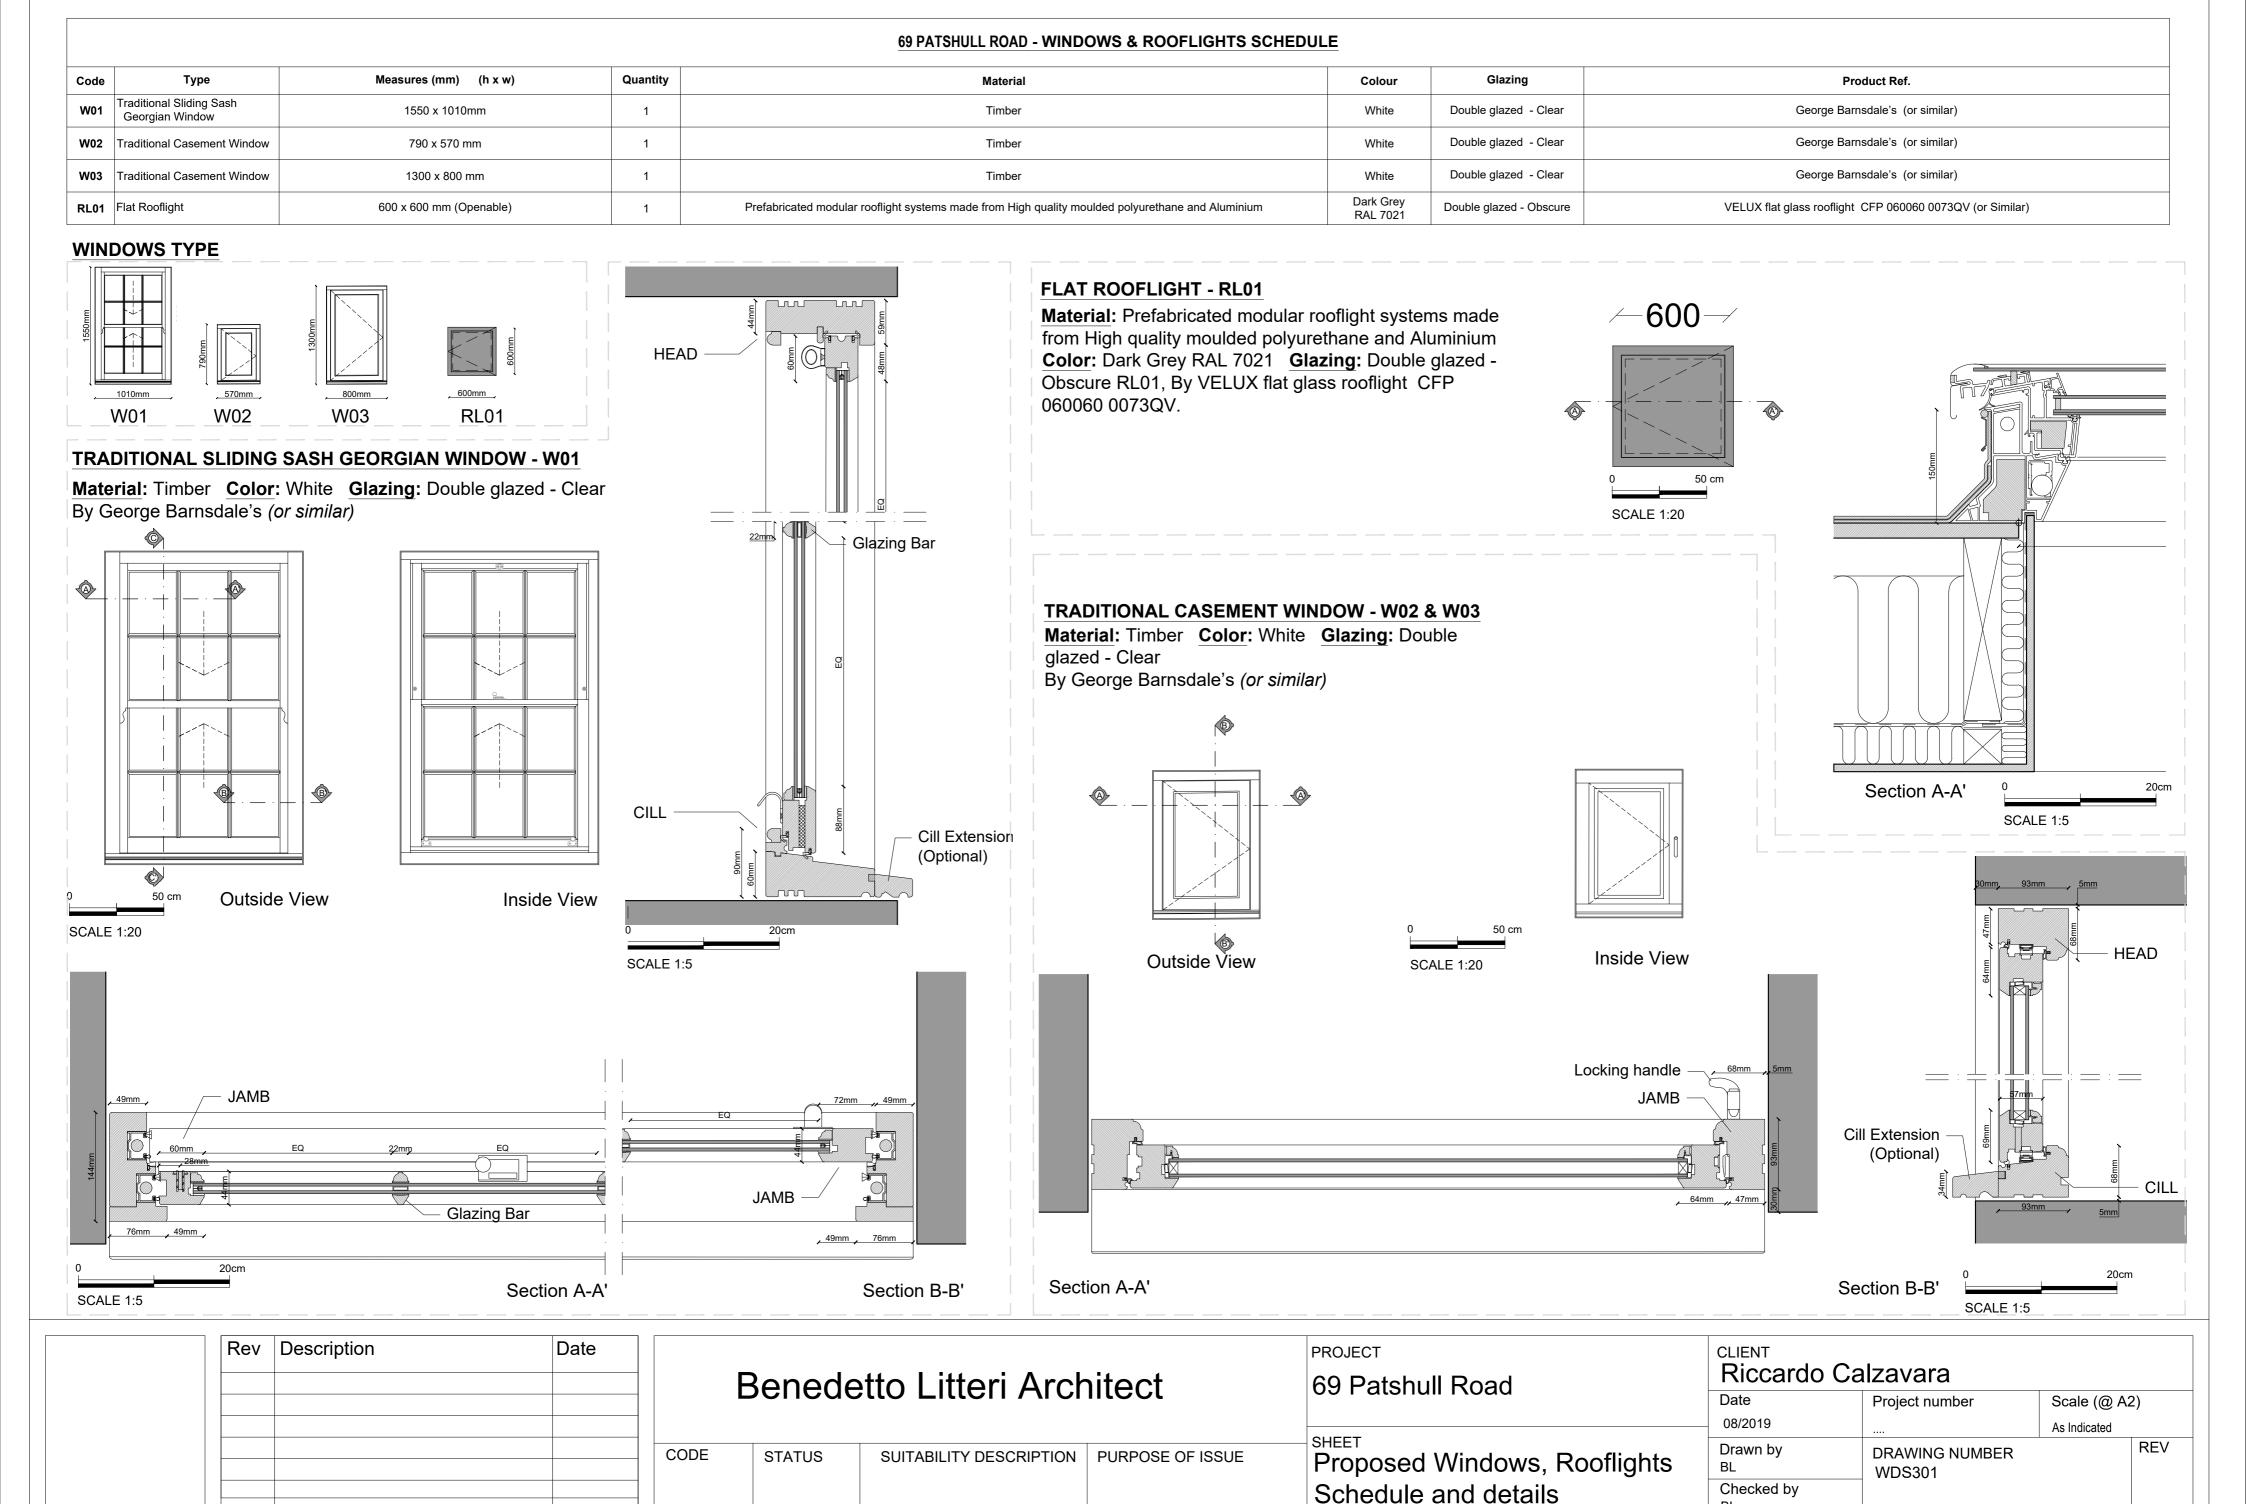

ect |      | hitect |                         |                  |
|-----------------------------|------|--------|-------------------------|------------------|
|                             | CODE | STATUS | SUITABILITY DESCRIPTION | PURPOSE OF ISSUE |

69 Patshull Road

FET Proposed 3D View

| Riccardo Calzavara |                       |                                  |            |     |
|--------------------|-----------------------|----------------------------------|------------|-----|
|                    | Date<br>09/2022       | Project number<br>Project Number | Scale (@ A | 3)  |
|                    | Drawn by<br>Author    | DRAWING NUMBER                   | •          | REV |
|                    | Checked by<br>Checker | V701                             |            |     |