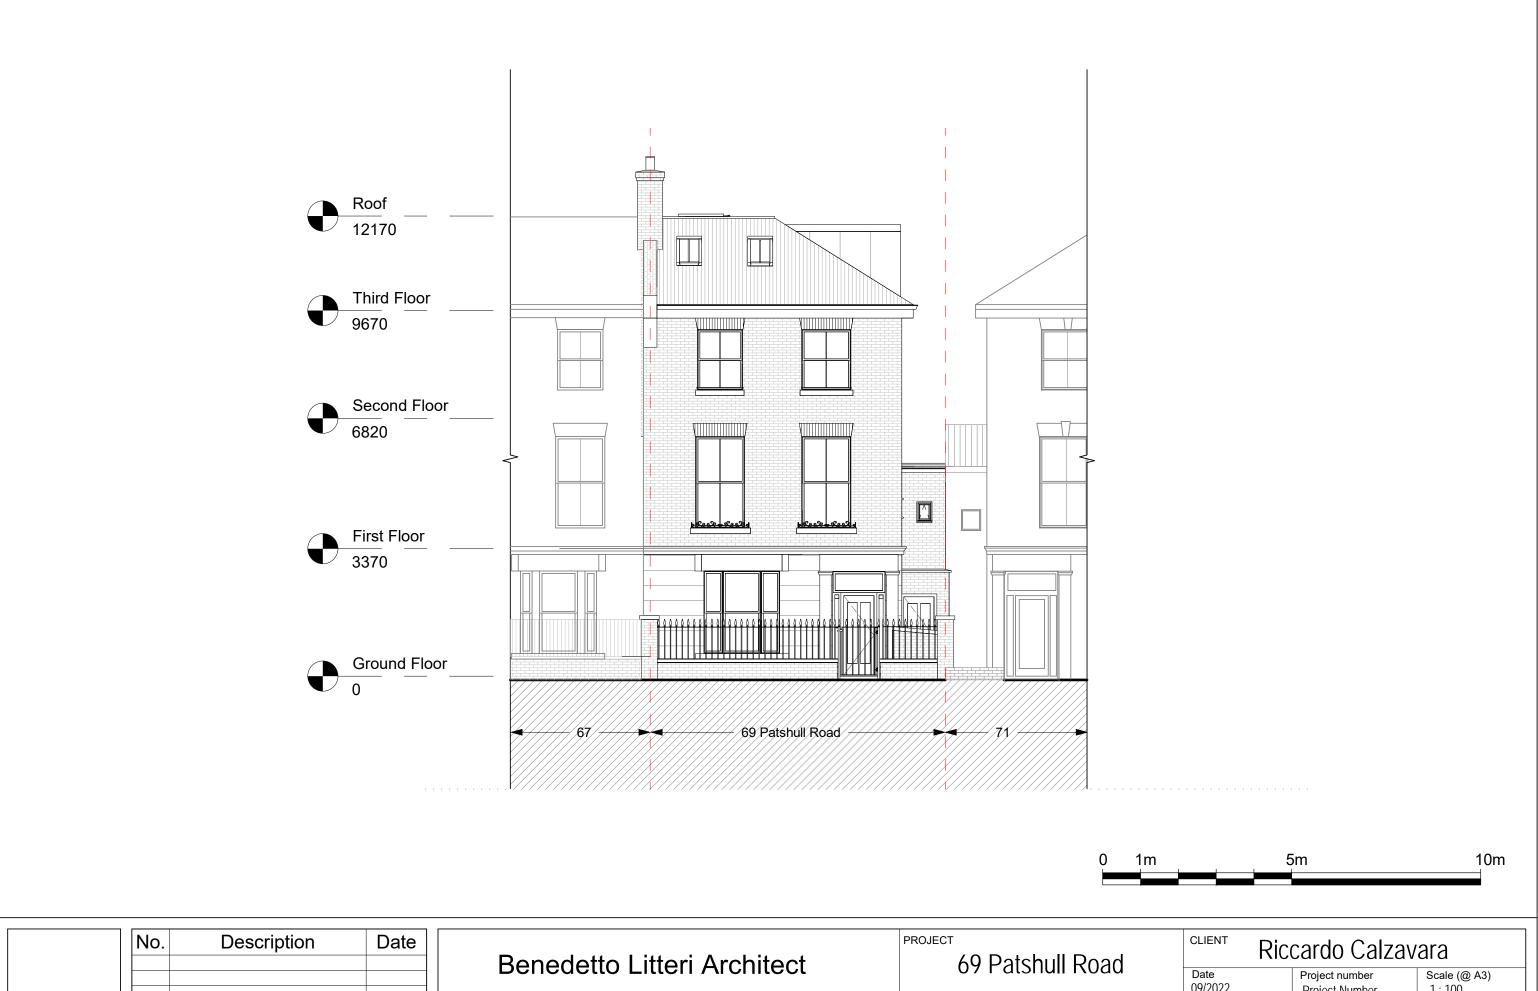

| No. | Description | Date | Benedetto Litteri Architect                    | PROJ | <sub>ьест</sub><br>69 Patshull Road | CLIENT                | Riccardo Calzavara               |                       |
|-----|-------------|------|------------------------------------------------|------|-------------------------------------|-----------------------|----------------------------------|-----------------------|
|     |             |      |                                                |      |                                     | Date 09/2022          | Project number<br>Project Number | Scale (@ A3)<br>1:100 |
|     |             |      | CODE STATUS SUITABILITY DESCRIPTION PURPOSE OF | SHEE | Proposed Front                      | Drawn by<br>Author    | DRAWING NUMBER                   | REV                   |
|     |             |      |                                                |      | Elevation                           | Checked by<br>Checker | E701                             |                       |