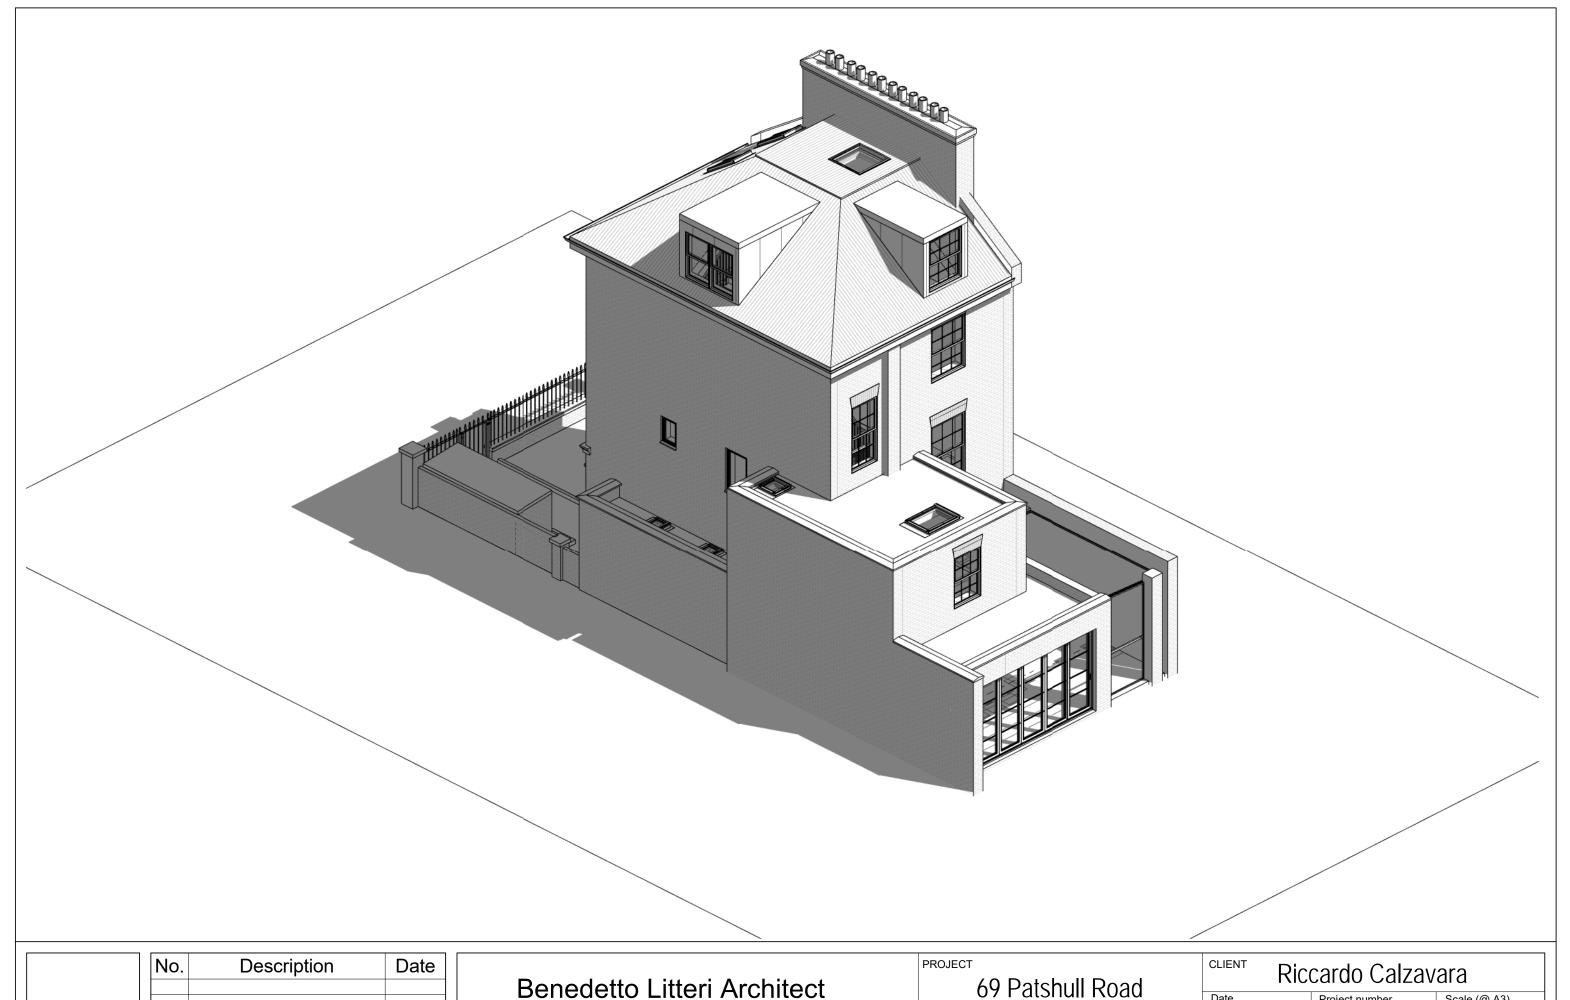

| No. | Description | Date |
|-----|-------------|------|
|     |             |      |
|     |             |      |
|     |             |      |
|     |             |      |

| Benedetto Litteri Architect |      | hitect |                         |                  |
|-----------------------------|------|--------|-------------------------|------------------|
|                             | CODE | STATUS | SUITABILITY DESCRIPTION | PURPOSE OF ISSUE |

69 Patshull Road

FET Proposed 3D View

| Riccardo Calzavara |                       |                                  |            |     |
|--------------------|-----------------------|----------------------------------|------------|-----|
|                    | Date<br>09/2022       | Project number<br>Project Number | Scale (@ A | 3)  |
|                    | Drawn by<br>Author    | DRAWING NUMBER                   | •          | REV |
|                    | Checked by<br>Checker | V701                             |            |     |