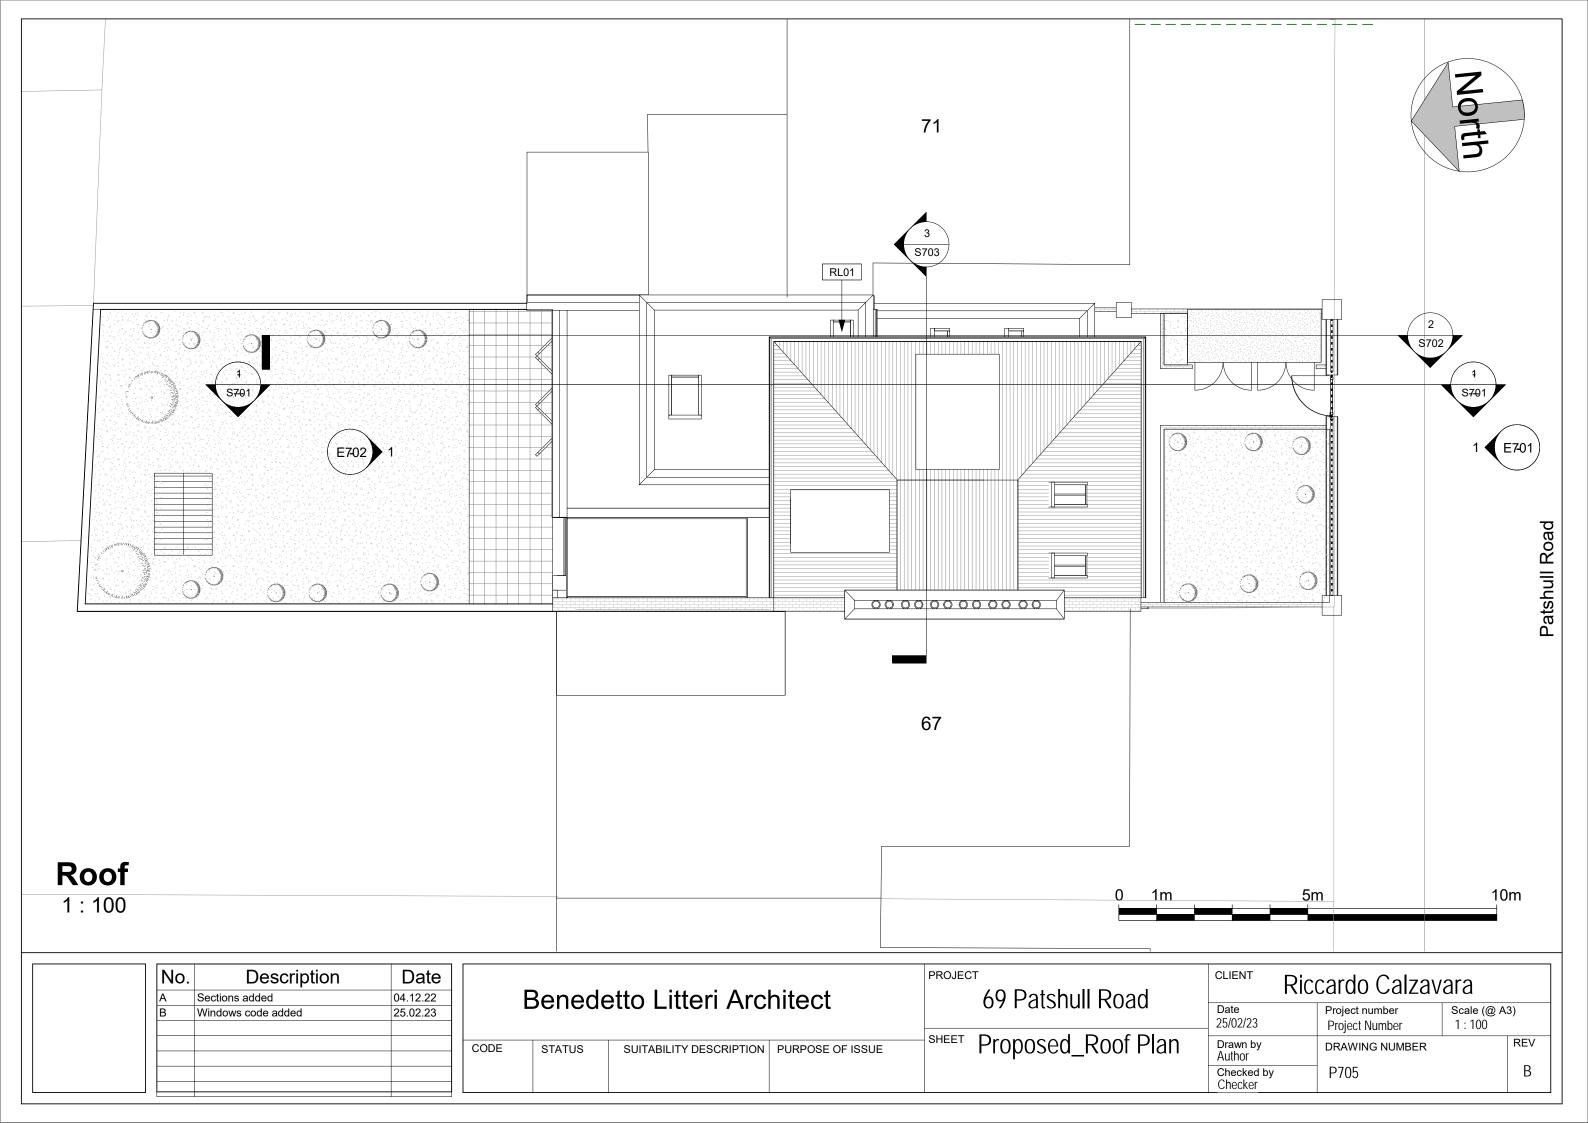

| No. | Description        | Date     |
|-----|--------------------|----------|
| Α   | Sections added     | 04.12.22 |
| В   | Windows code added | 25.02.23 |
|     |                    |          |
|     |                    |          |
|     |                    |          |
|     |                    |          |
|     |                    |          |
|     |                    |          |