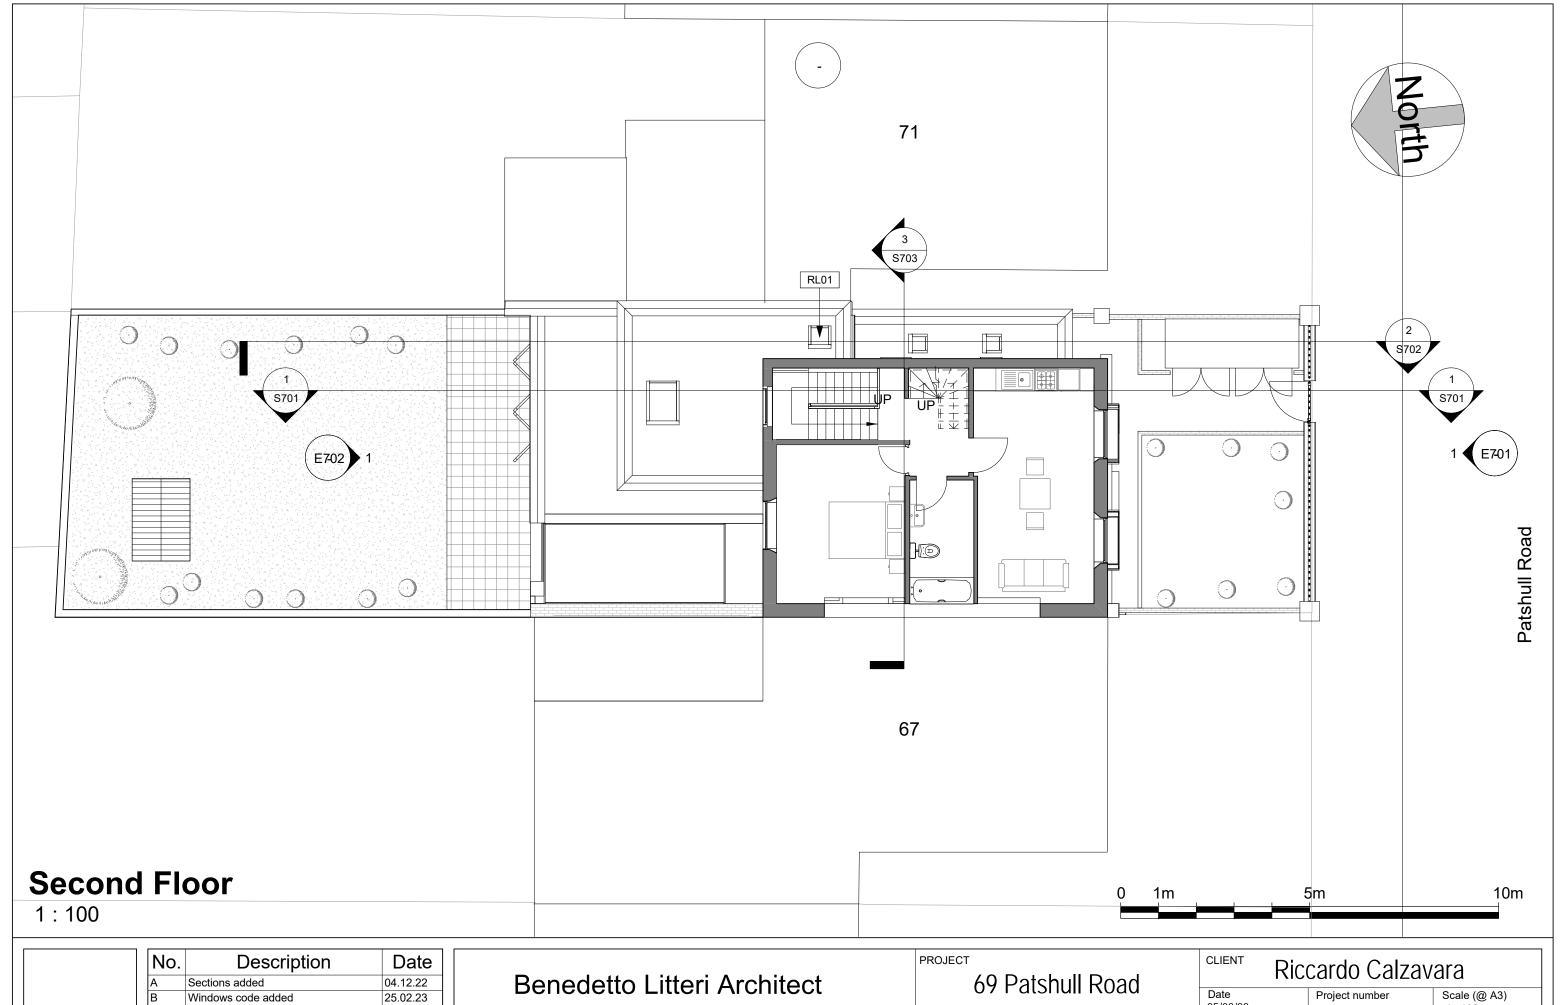

| Benedetto Litteri Architect |      |        | PROJECT                 | 69 Patshull Road | client Ri | ccardo Calzav   | alzavara                         |                |    |     |
|-----------------------------|------|--------|-------------------------|------------------|-----------|-----------------|----------------------------------|----------------|----|-----|
|                             |      |        |                         |                  |           | Date 25/02/23   | Project number<br>Project Number | Scale (@ A3    | 3) |     |
|                             | CODE | STATUS | SUITABILITY DESCRIPTION | PURPOSE OF ISSUE | SHEET     | Proposed_Second | Drawn by<br>Author               | DRAWING NUMBER |    | REV |
| ]                           |      |        |                         |                  |           | Floor           | Checked by<br>Checker            | P703           |    | В   |