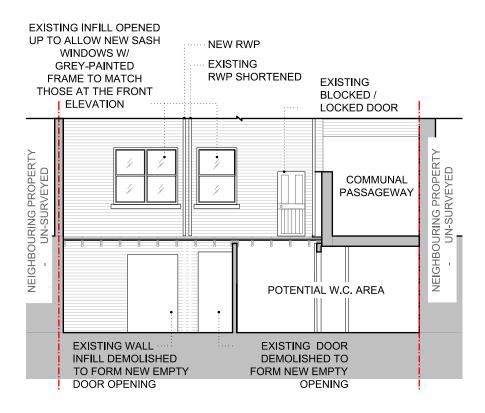

PROPOSED PARTIAL FRONT ELEVATION 1:100 @ A3

PROPOSED PARTIAL REAR ELEVATION 1:100 @ A3

| Do not scale off this drawing.<br>All areas and dimensions are approximate and subject to site survey. |            |                                                                                                                                              |  |  |  |
|--------------------------------------------------------------------------------------------------------|------------|----------------------------------------------------------------------------------------------------------------------------------------------|--|--|--|
|                                                                                                        |            |                                                                                                                                              |  |  |  |
|                                                                                                        |            |                                                                                                                                              |  |  |  |
|                                                                                                        |            |                                                                                                                                              |  |  |  |
|                                                                                                        |            |                                                                                                                                              |  |  |  |
|                                                                                                        |            |                                                                                                                                              |  |  |  |
|                                                                                                        |            |                                                                                                                                              |  |  |  |
|                                                                                                        |            |                                                                                                                                              |  |  |  |
|                                                                                                        |            |                                                                                                                                              |  |  |  |
|                                                                                                        |            |                                                                                                                                              |  |  |  |
|                                                                                                        |            |                                                                                                                                              |  |  |  |
|                                                                                                        |            |                                                                                                                                              |  |  |  |
|                                                                                                        |            |                                                                                                                                              |  |  |  |
|                                                                                                        |            |                                                                                                                                              |  |  |  |
|                                                                                                        |            |                                                                                                                                              |  |  |  |
|                                                                                                        |            |                                                                                                                                              |  |  |  |
|                                                                                                        |            |                                                                                                                                              |  |  |  |
|                                                                                                        |            |                                                                                                                                              |  |  |  |
|                                                                                                        |            |                                                                                                                                              |  |  |  |
|                                                                                                        |            |                                                                                                                                              |  |  |  |
|                                                                                                        |            |                                                                                                                                              |  |  |  |
|                                                                                                        |            |                                                                                                                                              |  |  |  |
|                                                                                                        |            |                                                                                                                                              |  |  |  |
|                                                                                                        |            |                                                                                                                                              |  |  |  |
|                                                                                                        |            |                                                                                                                                              |  |  |  |
|                                                                                                        |            |                                                                                                                                              |  |  |  |
|                                                                                                        |            |                                                                                                                                              |  |  |  |
| в                                                                                                      | 21.02.2023 | Substitution of front light-well, with<br>preference instead for concrete paving lights<br>as requested by camden council and                |  |  |  |
| A                                                                                                      | 15.12.2022 | Camden CAAC.<br>Substitution of front light-well, with                                                                                       |  |  |  |
|                                                                                                        |            | preference instead for paving lights and<br>omission of cast iron railing to front.<br>Re-design of shop front at request of<br>Camden CAAC. |  |  |  |
| rev.                                                                                                   | rev. date  | rev. description                                                                                                                             |  |  |  |
|                                                                                                        |            |                                                                                                                                              |  |  |  |
| TOSOU PLANNING                                                                                         |            |                                                                                                                                              |  |  |  |
| 11                                                                                                     | しつし        |                                                                                                                                              |  |  |  |