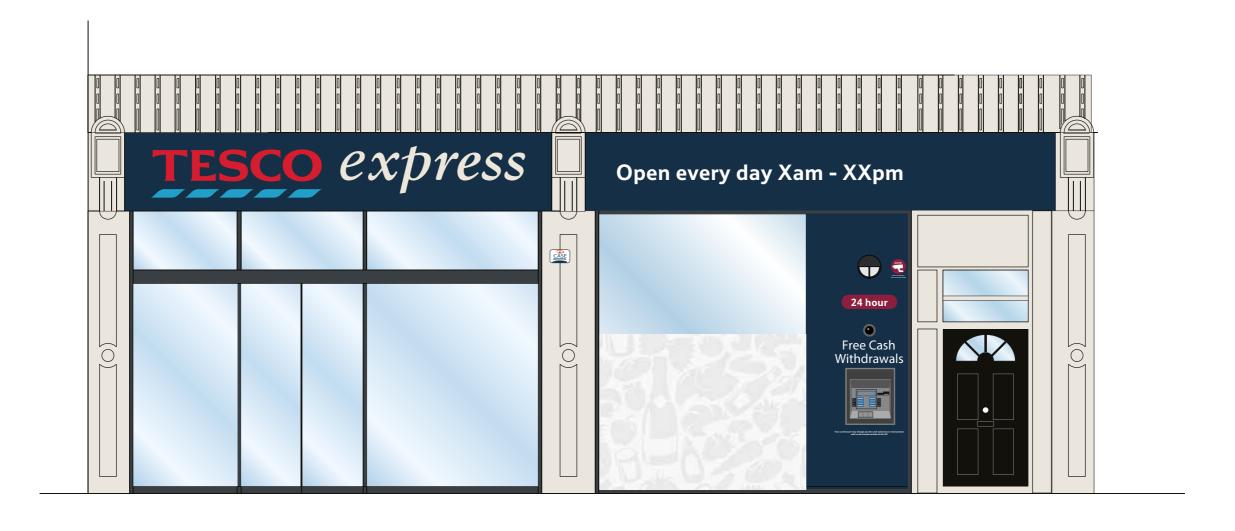

## SOUTH ELEVATION

| STORE TYPE             |                                           |
|------------------------|-------------------------------------------|
| FXPRESS                |                                           |
| EXI NEOO               |                                           |
|                        |                                           |
| STORE NAME             |                                           |
| REI SIZE DARK          |                                           |
| DELOIZE I AIXIX        |                                           |
| CONTENT                | -                                         |
| CONTENT                |                                           |
| EXISTING ELEVATION_ATM |                                           |
|                        |                                           |
|                        | EXPRESS  STORE NAME BELSIZE PARK  CONTENT |