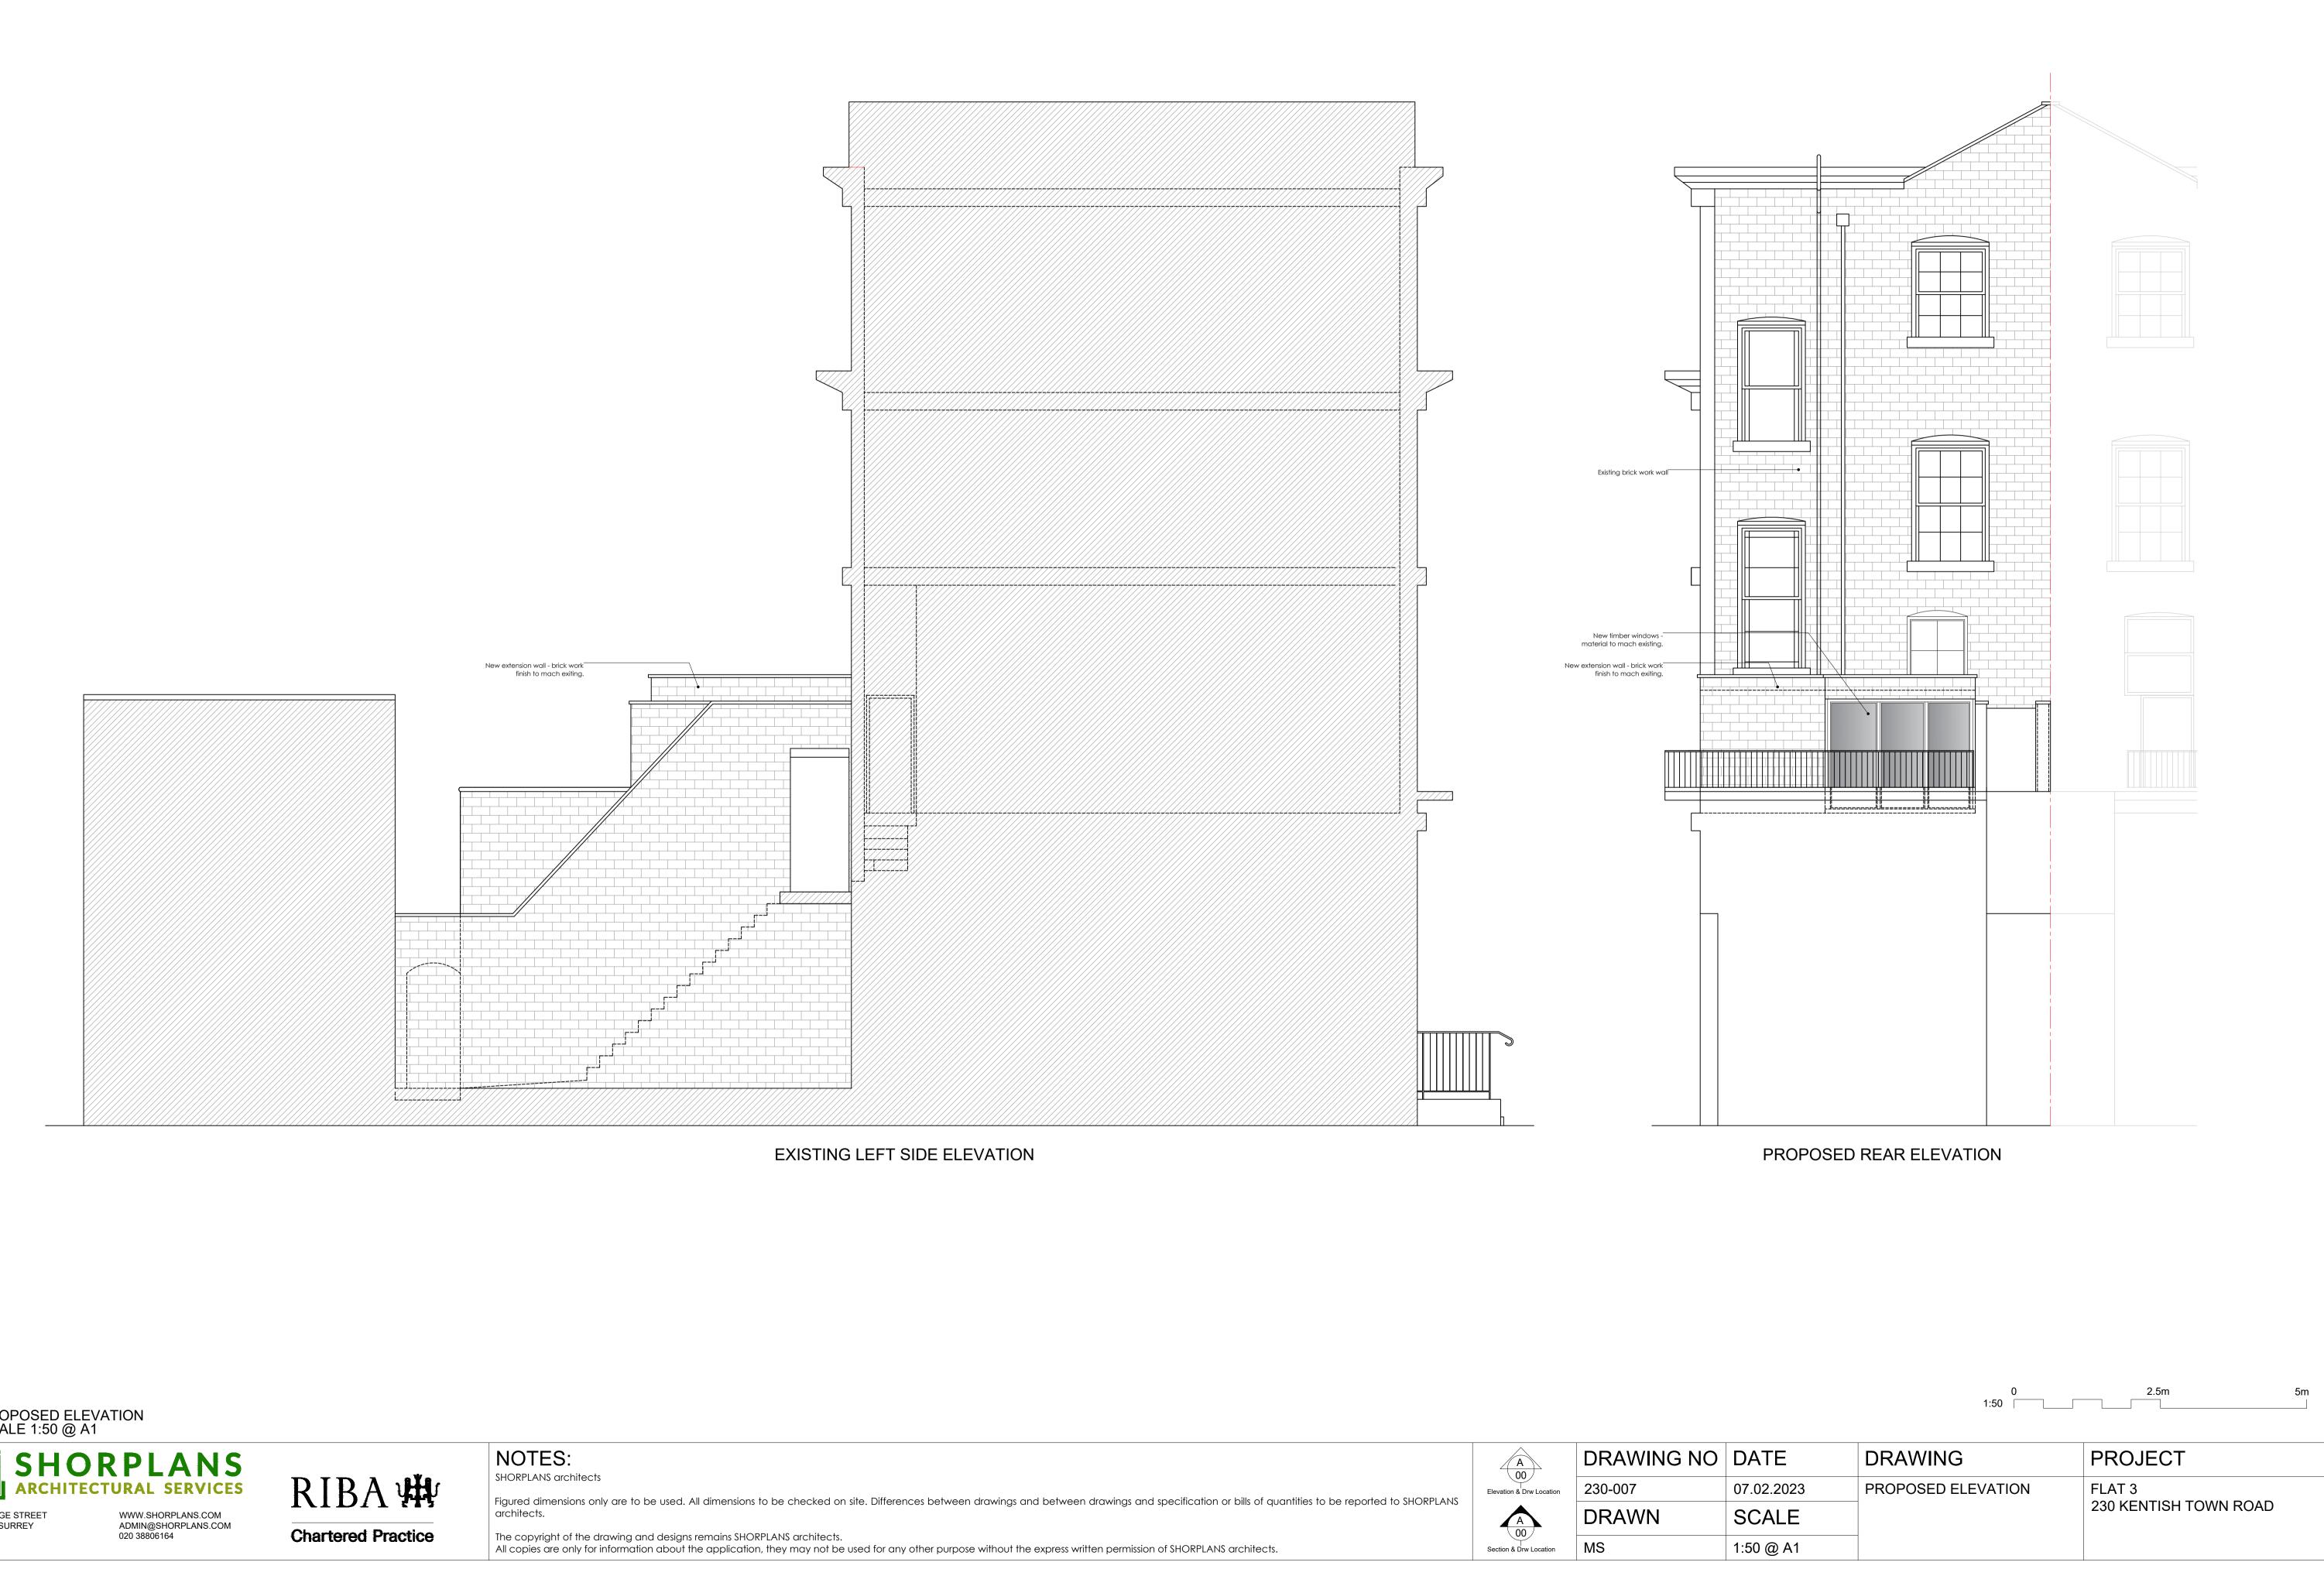

EXISTING RIGHT SIDE ELEVATION

DRAWING NO DATE 230-002 DRAWN MS

Figured dimensions only are to be used. All dimensions to be checked on site. Differences between drawings and between drawings and specification or bills of quantities to be reported to SHORPLANS

PROPOSED RIGHT SIDE ELEVATION

| DRAWING NO | DA   |
|------------|------|
| 230-006    | 29.1 |
| DRAWN      | SC   |
| MS         | 1:50 |

Figured dimensions only are to be used. All dimensions to be checked on site. Differences between drawings and between drawings and specification or bills of quantities to be reported to SHORPLANS