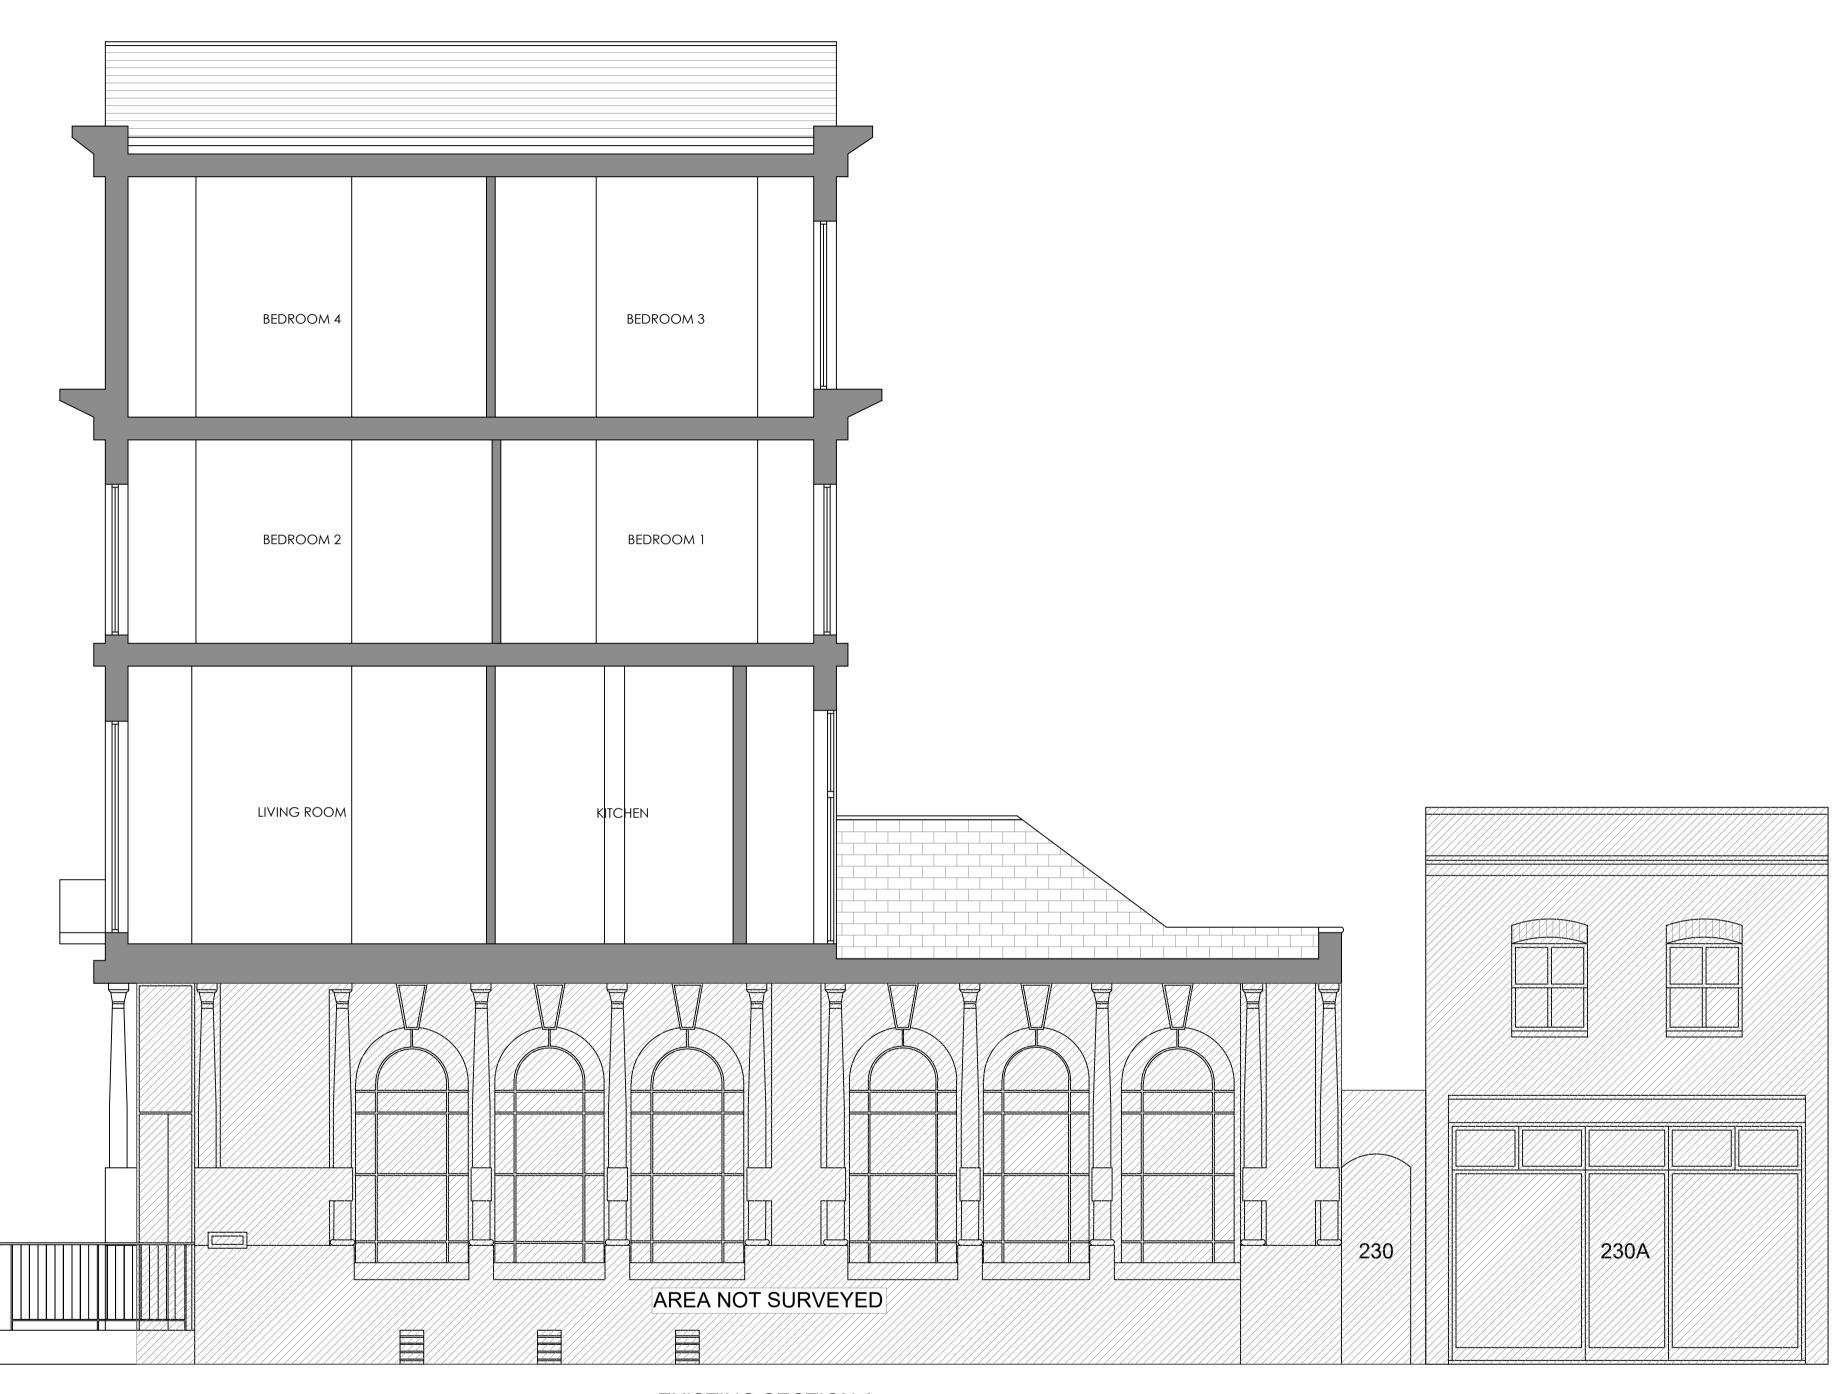

29.11.2022 SCALE 1:50 @ A1

DRAWING EXISTING ELEVATION

PROJECT FLAT 3 230 KENTISH TOWN ROAD

04 EXISTING SECTION A AND DETAILS Scale 1:50 @ A1

NOTES:

SHORPLANS architects architects.

The copyright of the drawing and designs remains SHORPLANS architects. All copies are only for information about the application, they may not be used for any other purpose without the express written permission of SHORPLANS architects.

**EXISTING SECTION A** SCALE 1:50

Figured dimensions only are to be used. All dimensions to be checked on site. Differences between drawings and between drawings and specification or bills of quantities to be reported to SHORPLANS

29.11.2022 SCALE 1:50 @ A1

EXISTING SECTION A AND DETAILS

FLAT 3 230 KENTISH TOWN ROAD

PROPOSED FIRST FLOOR PLAN

NOTES: SHORPLANS architects

Figured dimensions only are to be used. All dimensions to be checked on site. Differences between drawings and between drawings and specification or bills of quantities to be reported to SHORPLANS architects.