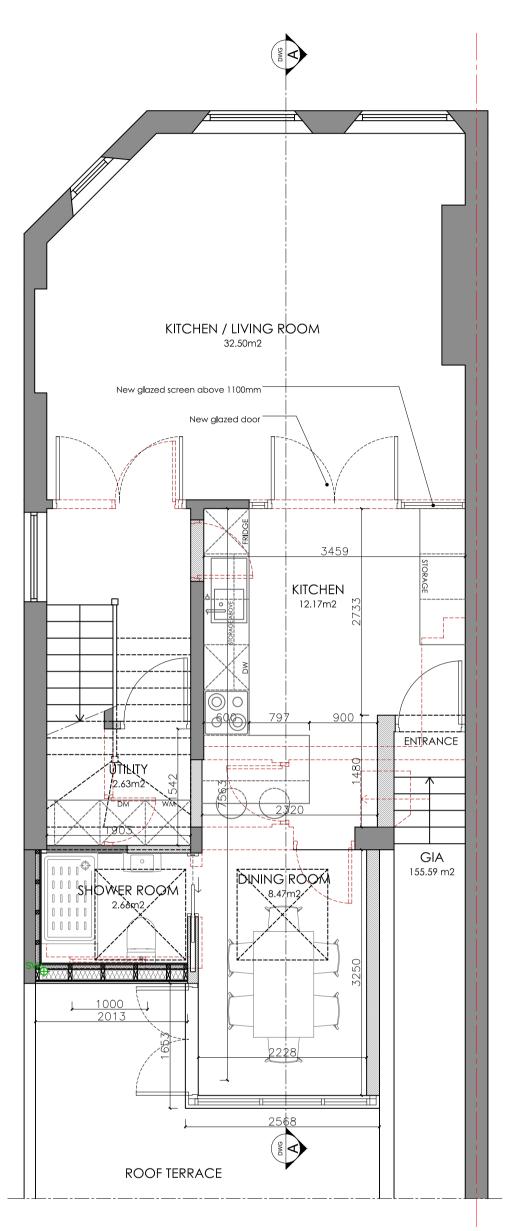

29.11.2022 SCALE 1:50 @ A1

EXISTING SECTION A AND DETAILS

FLAT 3 230 KENTISH TOWN ROAD

PROPOSED FIRST FLOOR PLAN

NOTES: SHORPLANS architects

Figured dimensions only are to be used. All dimensions to be checked on site. Differences between drawings and between drawings and specification or bills of quantities to be reported to SHORPLANS architects.