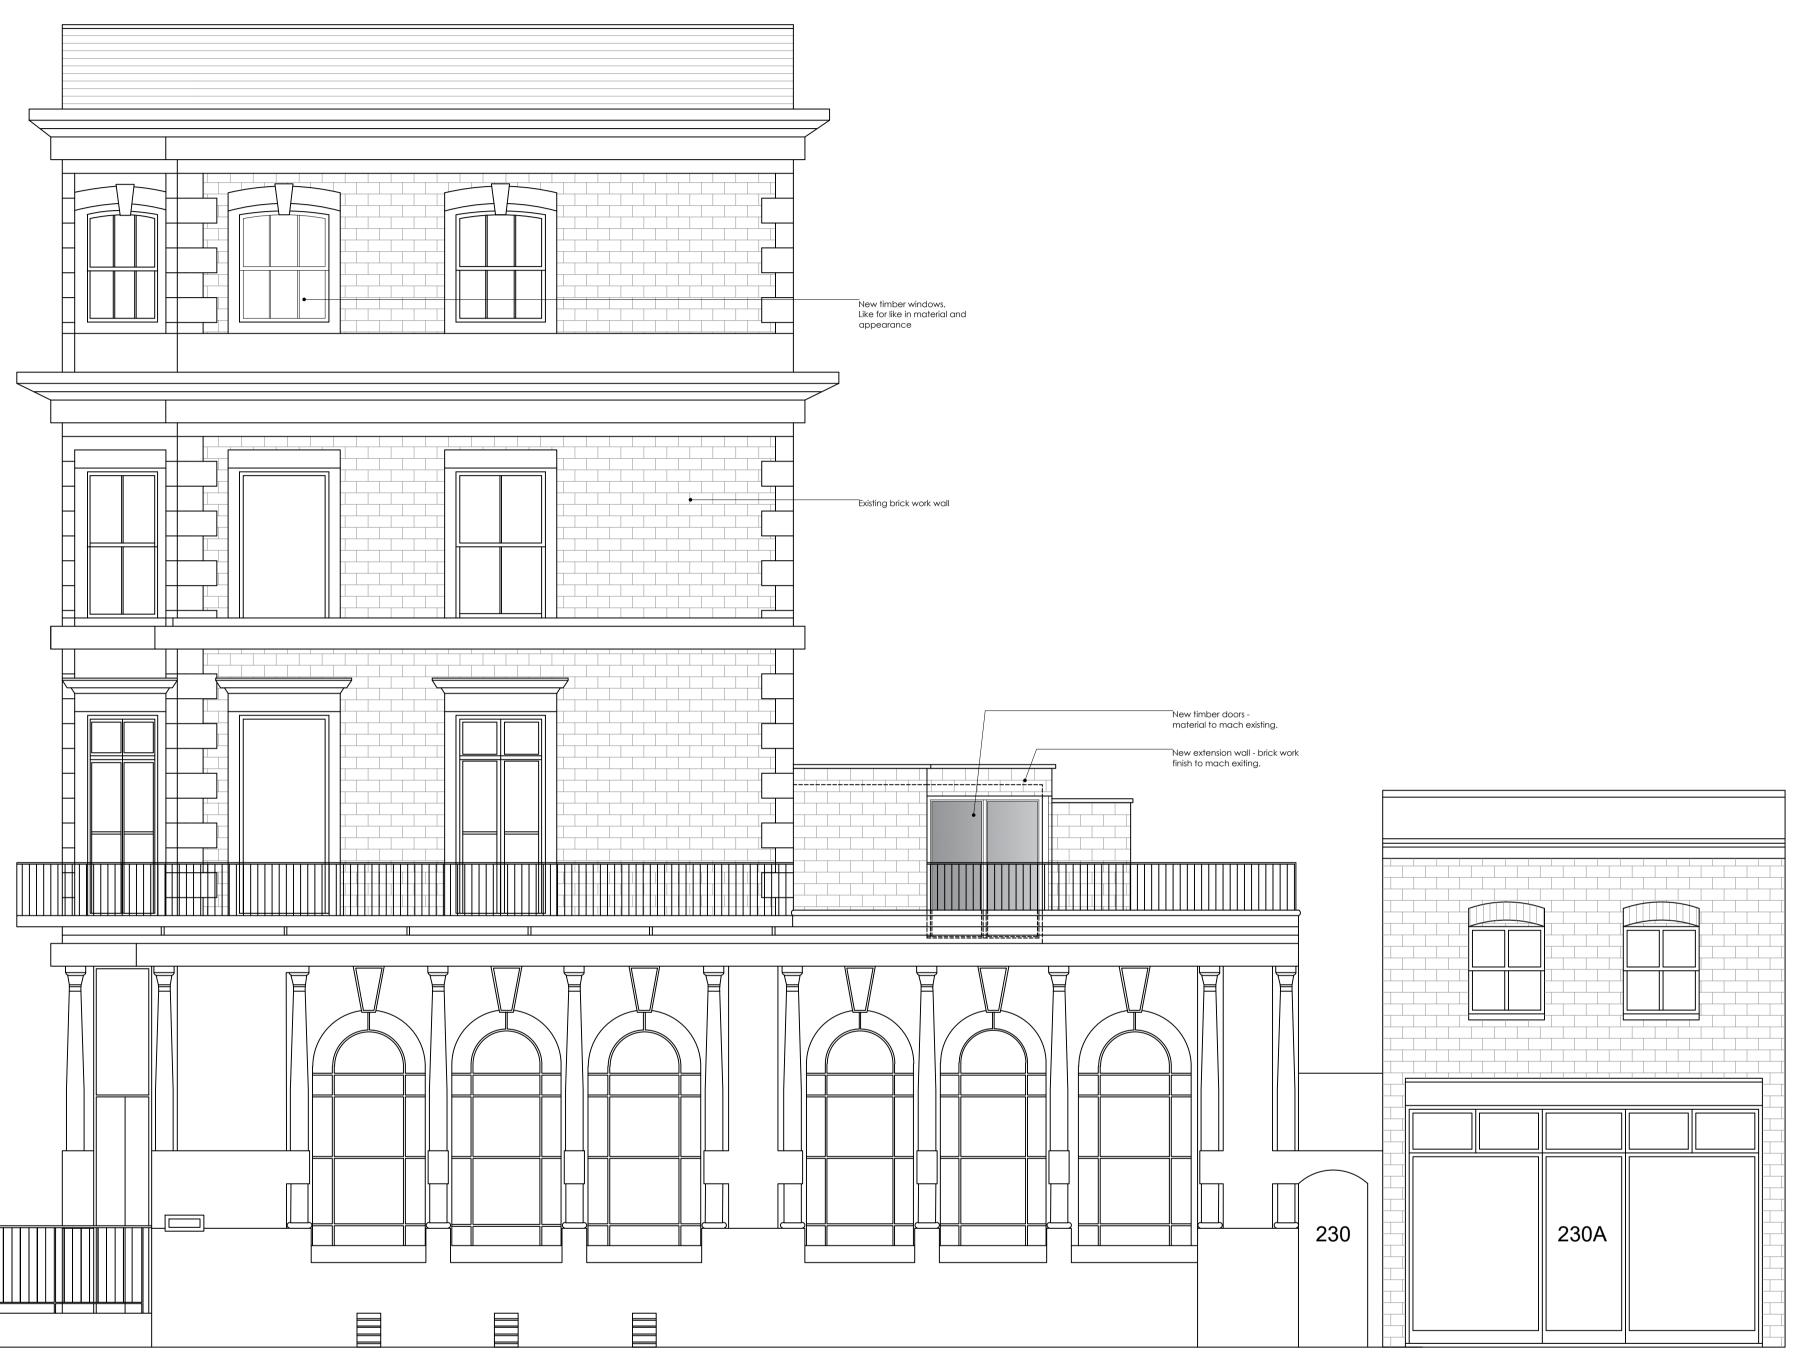

PROPOSED RIGHT SIDE ELEVATION

| DRAWING NO | DA   |
|------------|------|
| 230-006    | 29.1 |
| DRAWN      | SC   |
| MS         | 1:50 |

Figured dimensions only are to be used. All dimensions to be checked on site. Differences between drawings and between drawings and specification or bills of quantities to be reported to SHORPLANS

ATE 0.11.2022 CALE 50 @ A1

DRAWING PROPOSED ELEVATION PROJECT FLAT 3 230 KENTISH TOWN ROAD

 $08^{\rm PROPOSED}$  Section A and details Scale 1:50 @ A1

NOTES:

SHORPLANS architects architects.

The copyright of the drawing and designs remains SHORPLANS architects. All copies are only for information about the application, they may not be used for any other purpose without the express written permission of SHORPLANS architects.