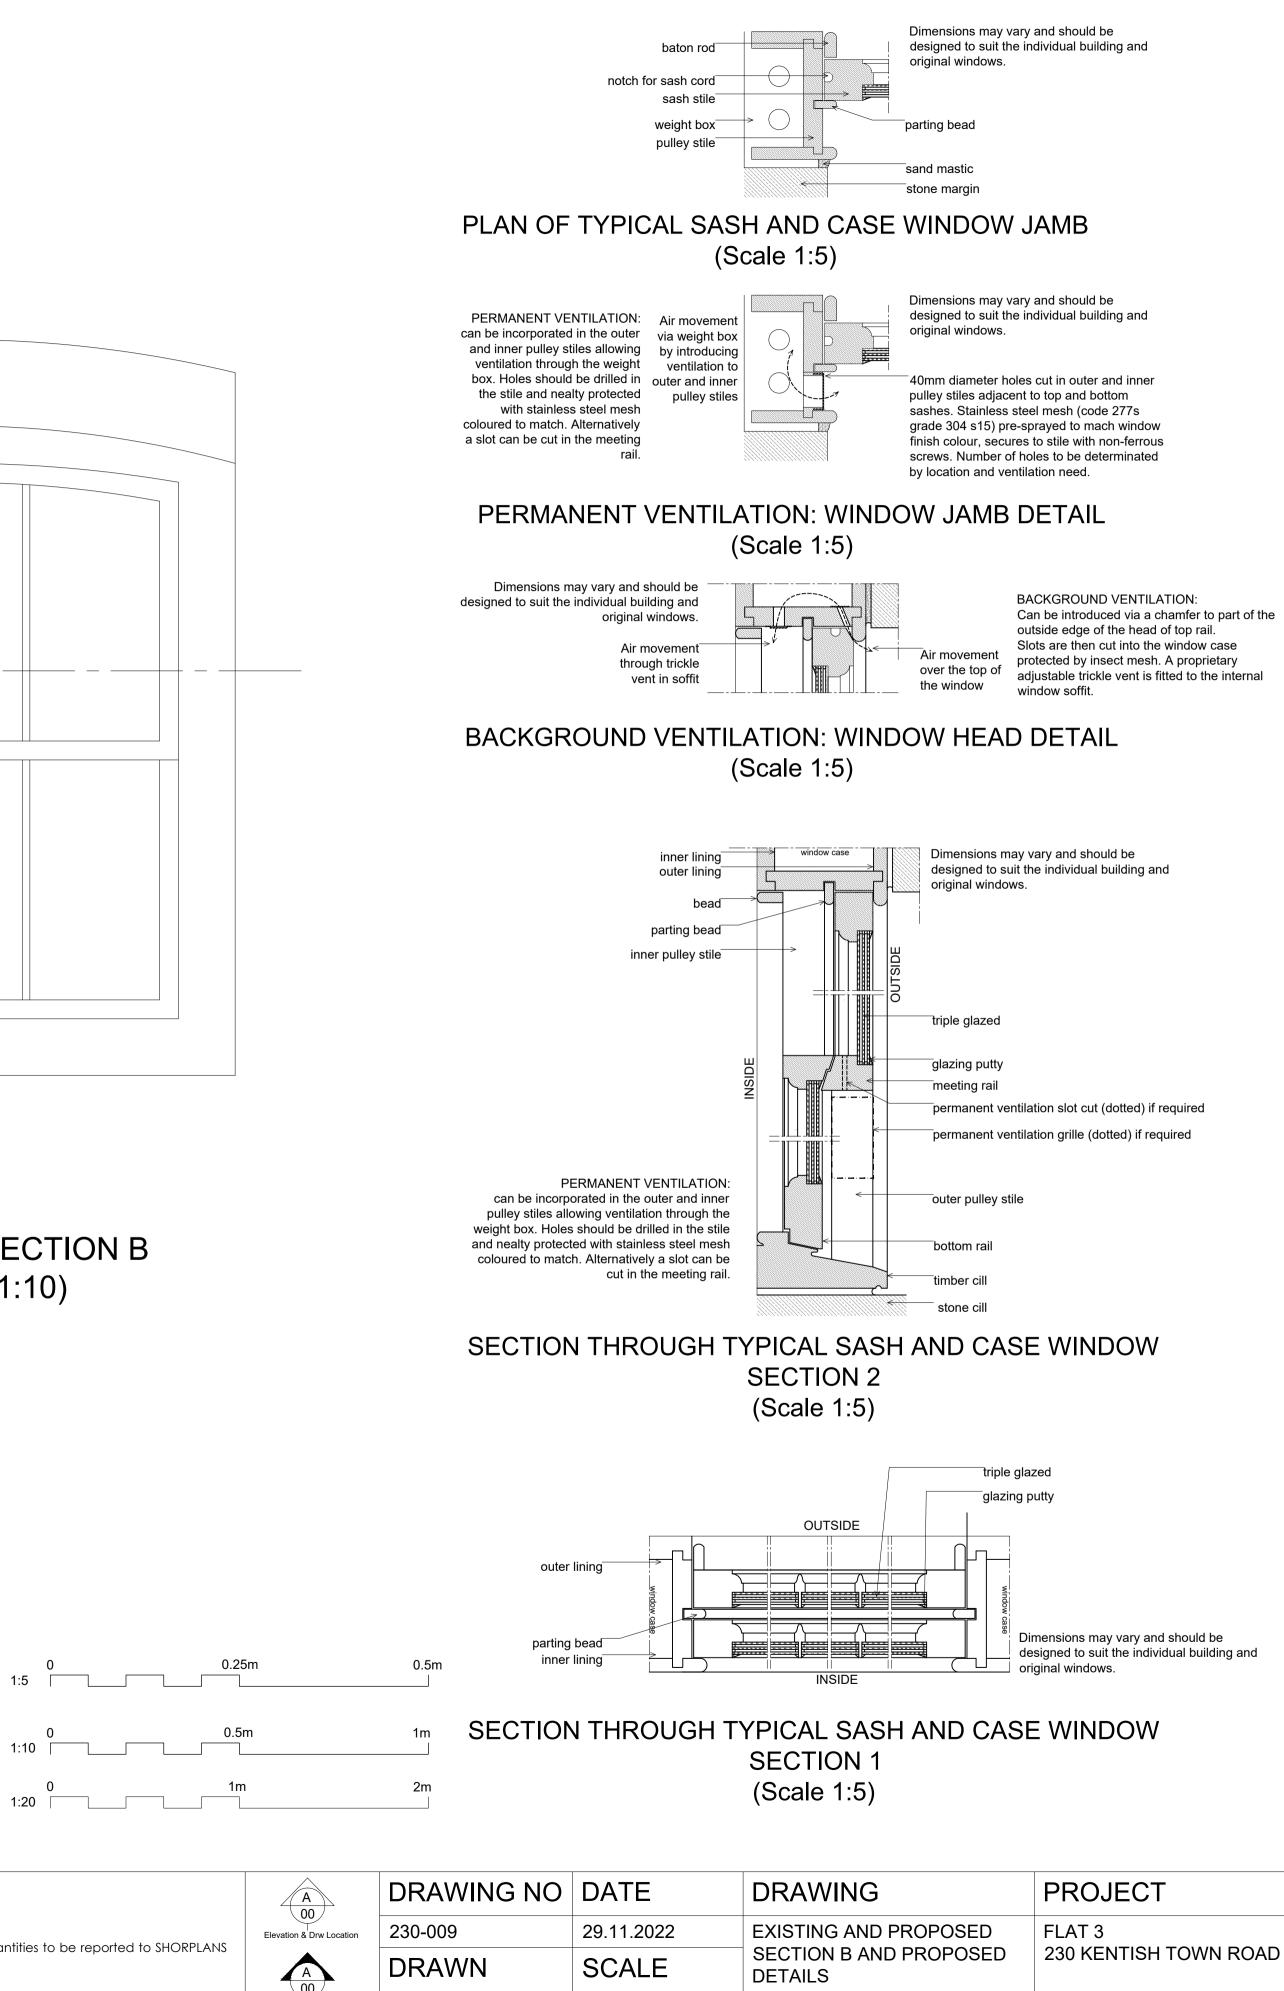

1:50 @ A1

PROPOSED SECTION B (SCALE 1:20)

 $09^{\rm EXISTING}$  and proposed section B and proposed details scale as shown @ A1

NOTES: SHORPLANS architects architects.

The copyright of the drawing and designs remains SHORPLANS architects. All copies are only for information about the application, they may not be used for any other purpose without the express written permission of SHORPLANS architects.

## PROPOSED TRADITIONAL SASH AND CASE DETAILS TRIPLE GLAZED