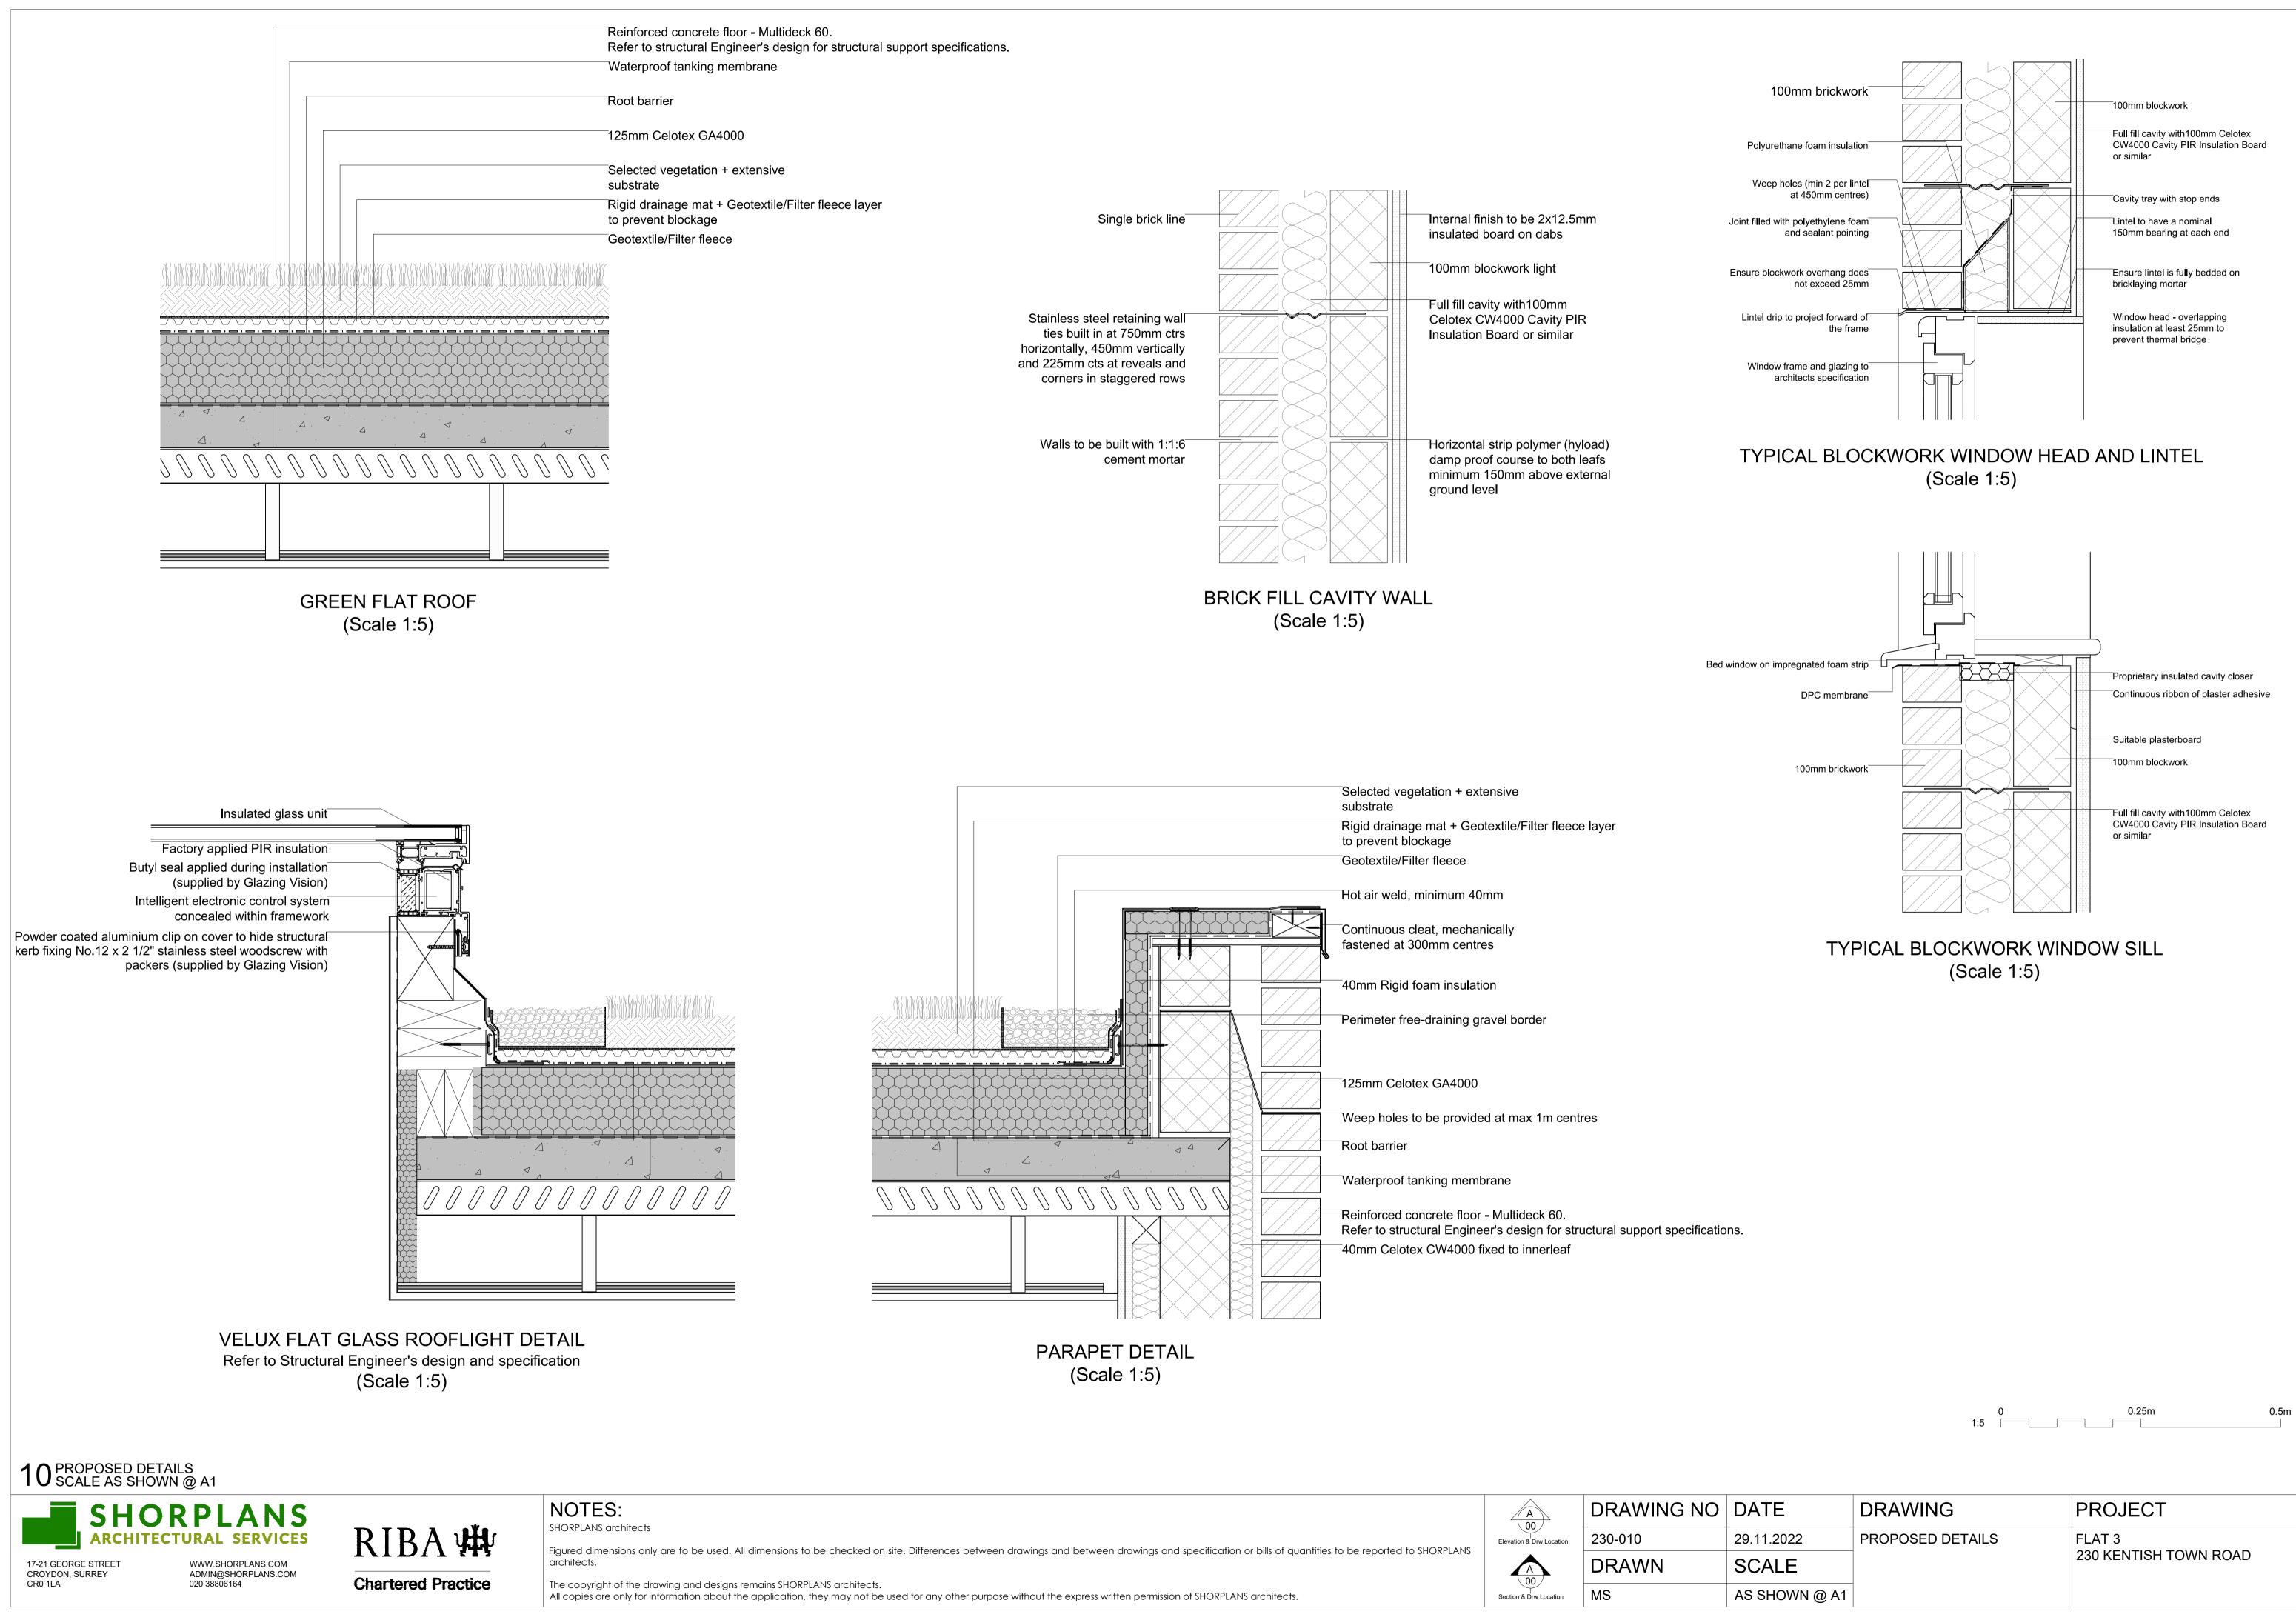

ATE 0.11.2022 CALE 50 @ A1

DRAWING PROPOSED ELEVATION PROJECT FLAT 3 230 KENTISH TOWN ROAD

 $08^{\rm PROPOSED}$  Section A and details Scale 1:50 @ A1

NOTES:

SHORPLANS architects architects.

The copyright of the drawing and designs remains SHORPLANS architects. All copies are only for information about the application, they may not be used for any other purpose without the express written permission of SHORPLANS architects.