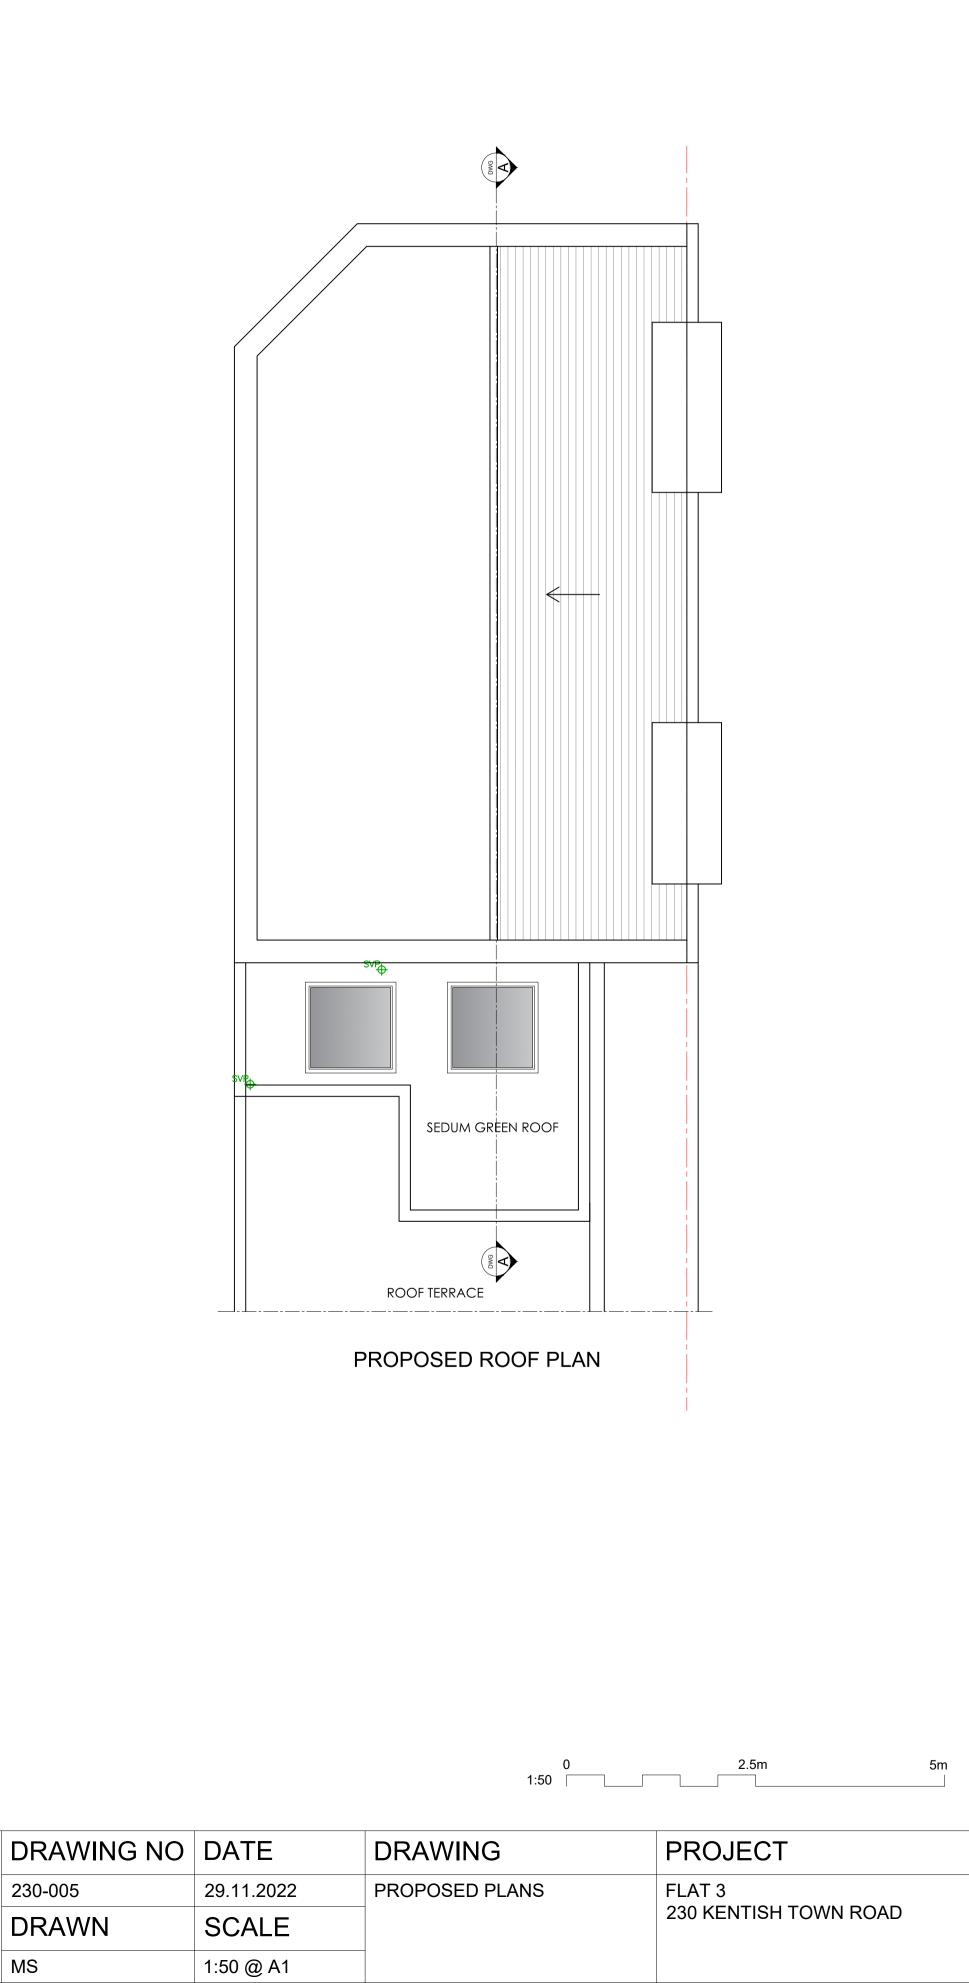

29.11.2022 SCALE 1:50 @ A1

EXISTING SECTION A AND DETAILS

FLAT 3 230 KENTISH TOWN ROAD

PROPOSED FIRST FLOOR PLAN

NOTES: SHORPLANS architects

Figured dimensions only are to be used. All dimensions to be checked on site. Differences between drawings and between drawings and specification or bills of quantities to be reported to SHORPLANS architects.