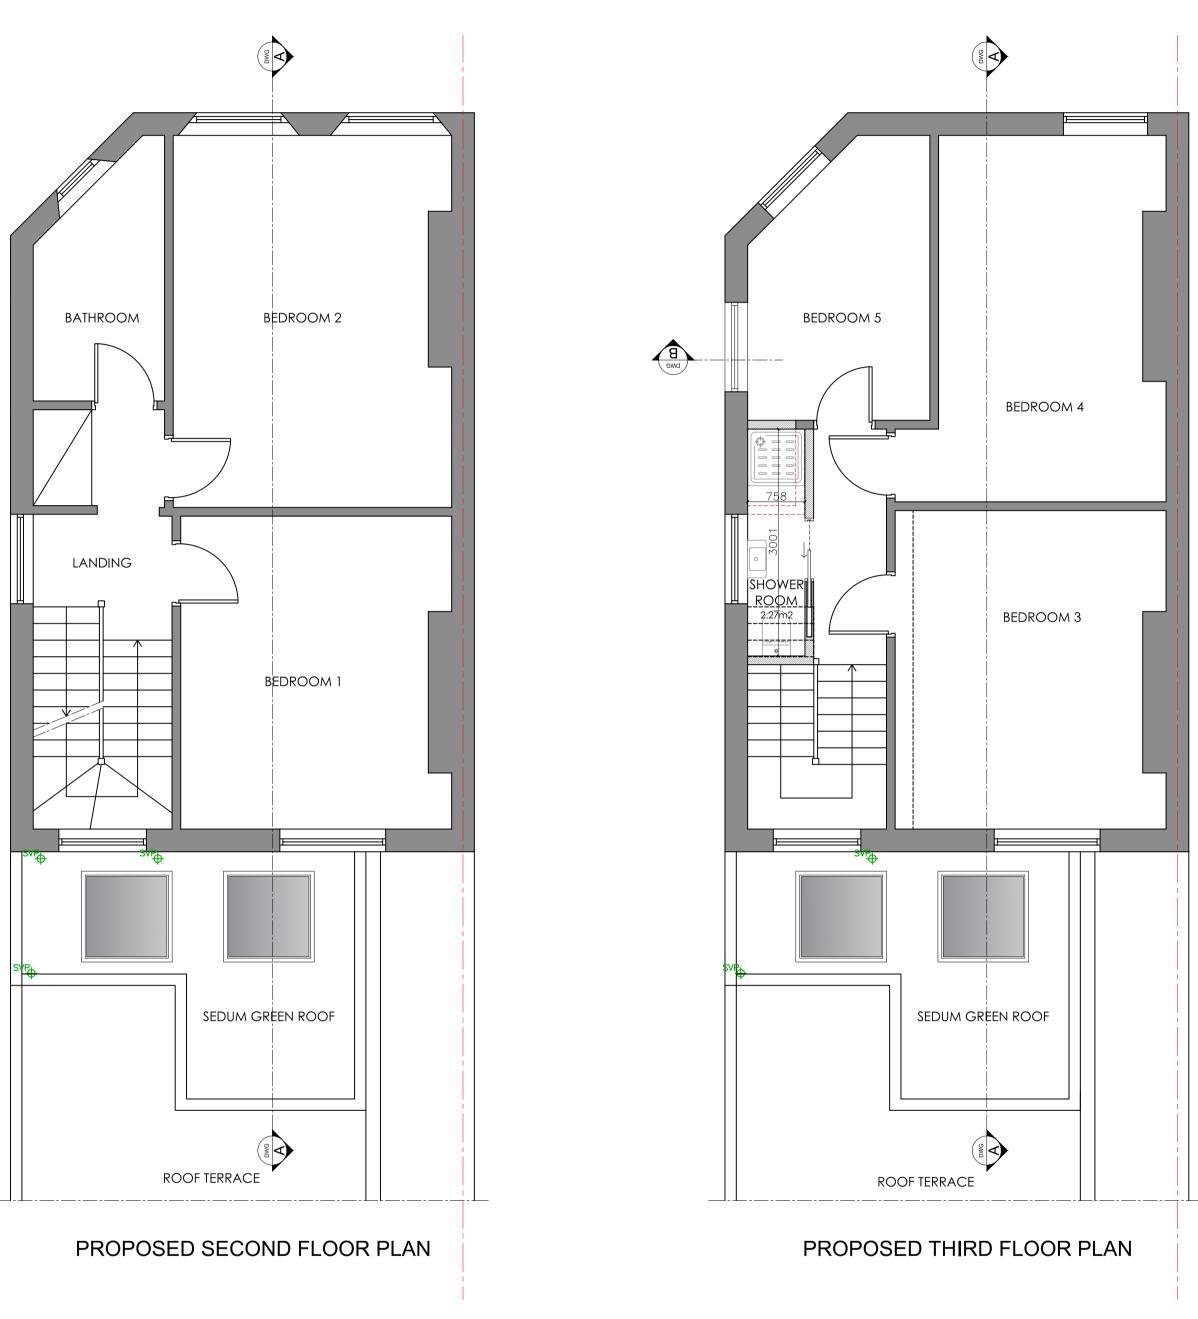

29.11.2022 SCALE 1:50 @ A1

EXISTING SECTION A AND DETAILS

FLAT 3 230 KENTISH TOWN ROAD

PROPOSED FIRST FLOOR PLAN

NOTES: SHORPLANS architects

Figured dimensions only are to be used. All dimensions to be checked on site. Differences between drawings and between drawings and specification or bills of quantities to be reported to SHORPLANS architects.