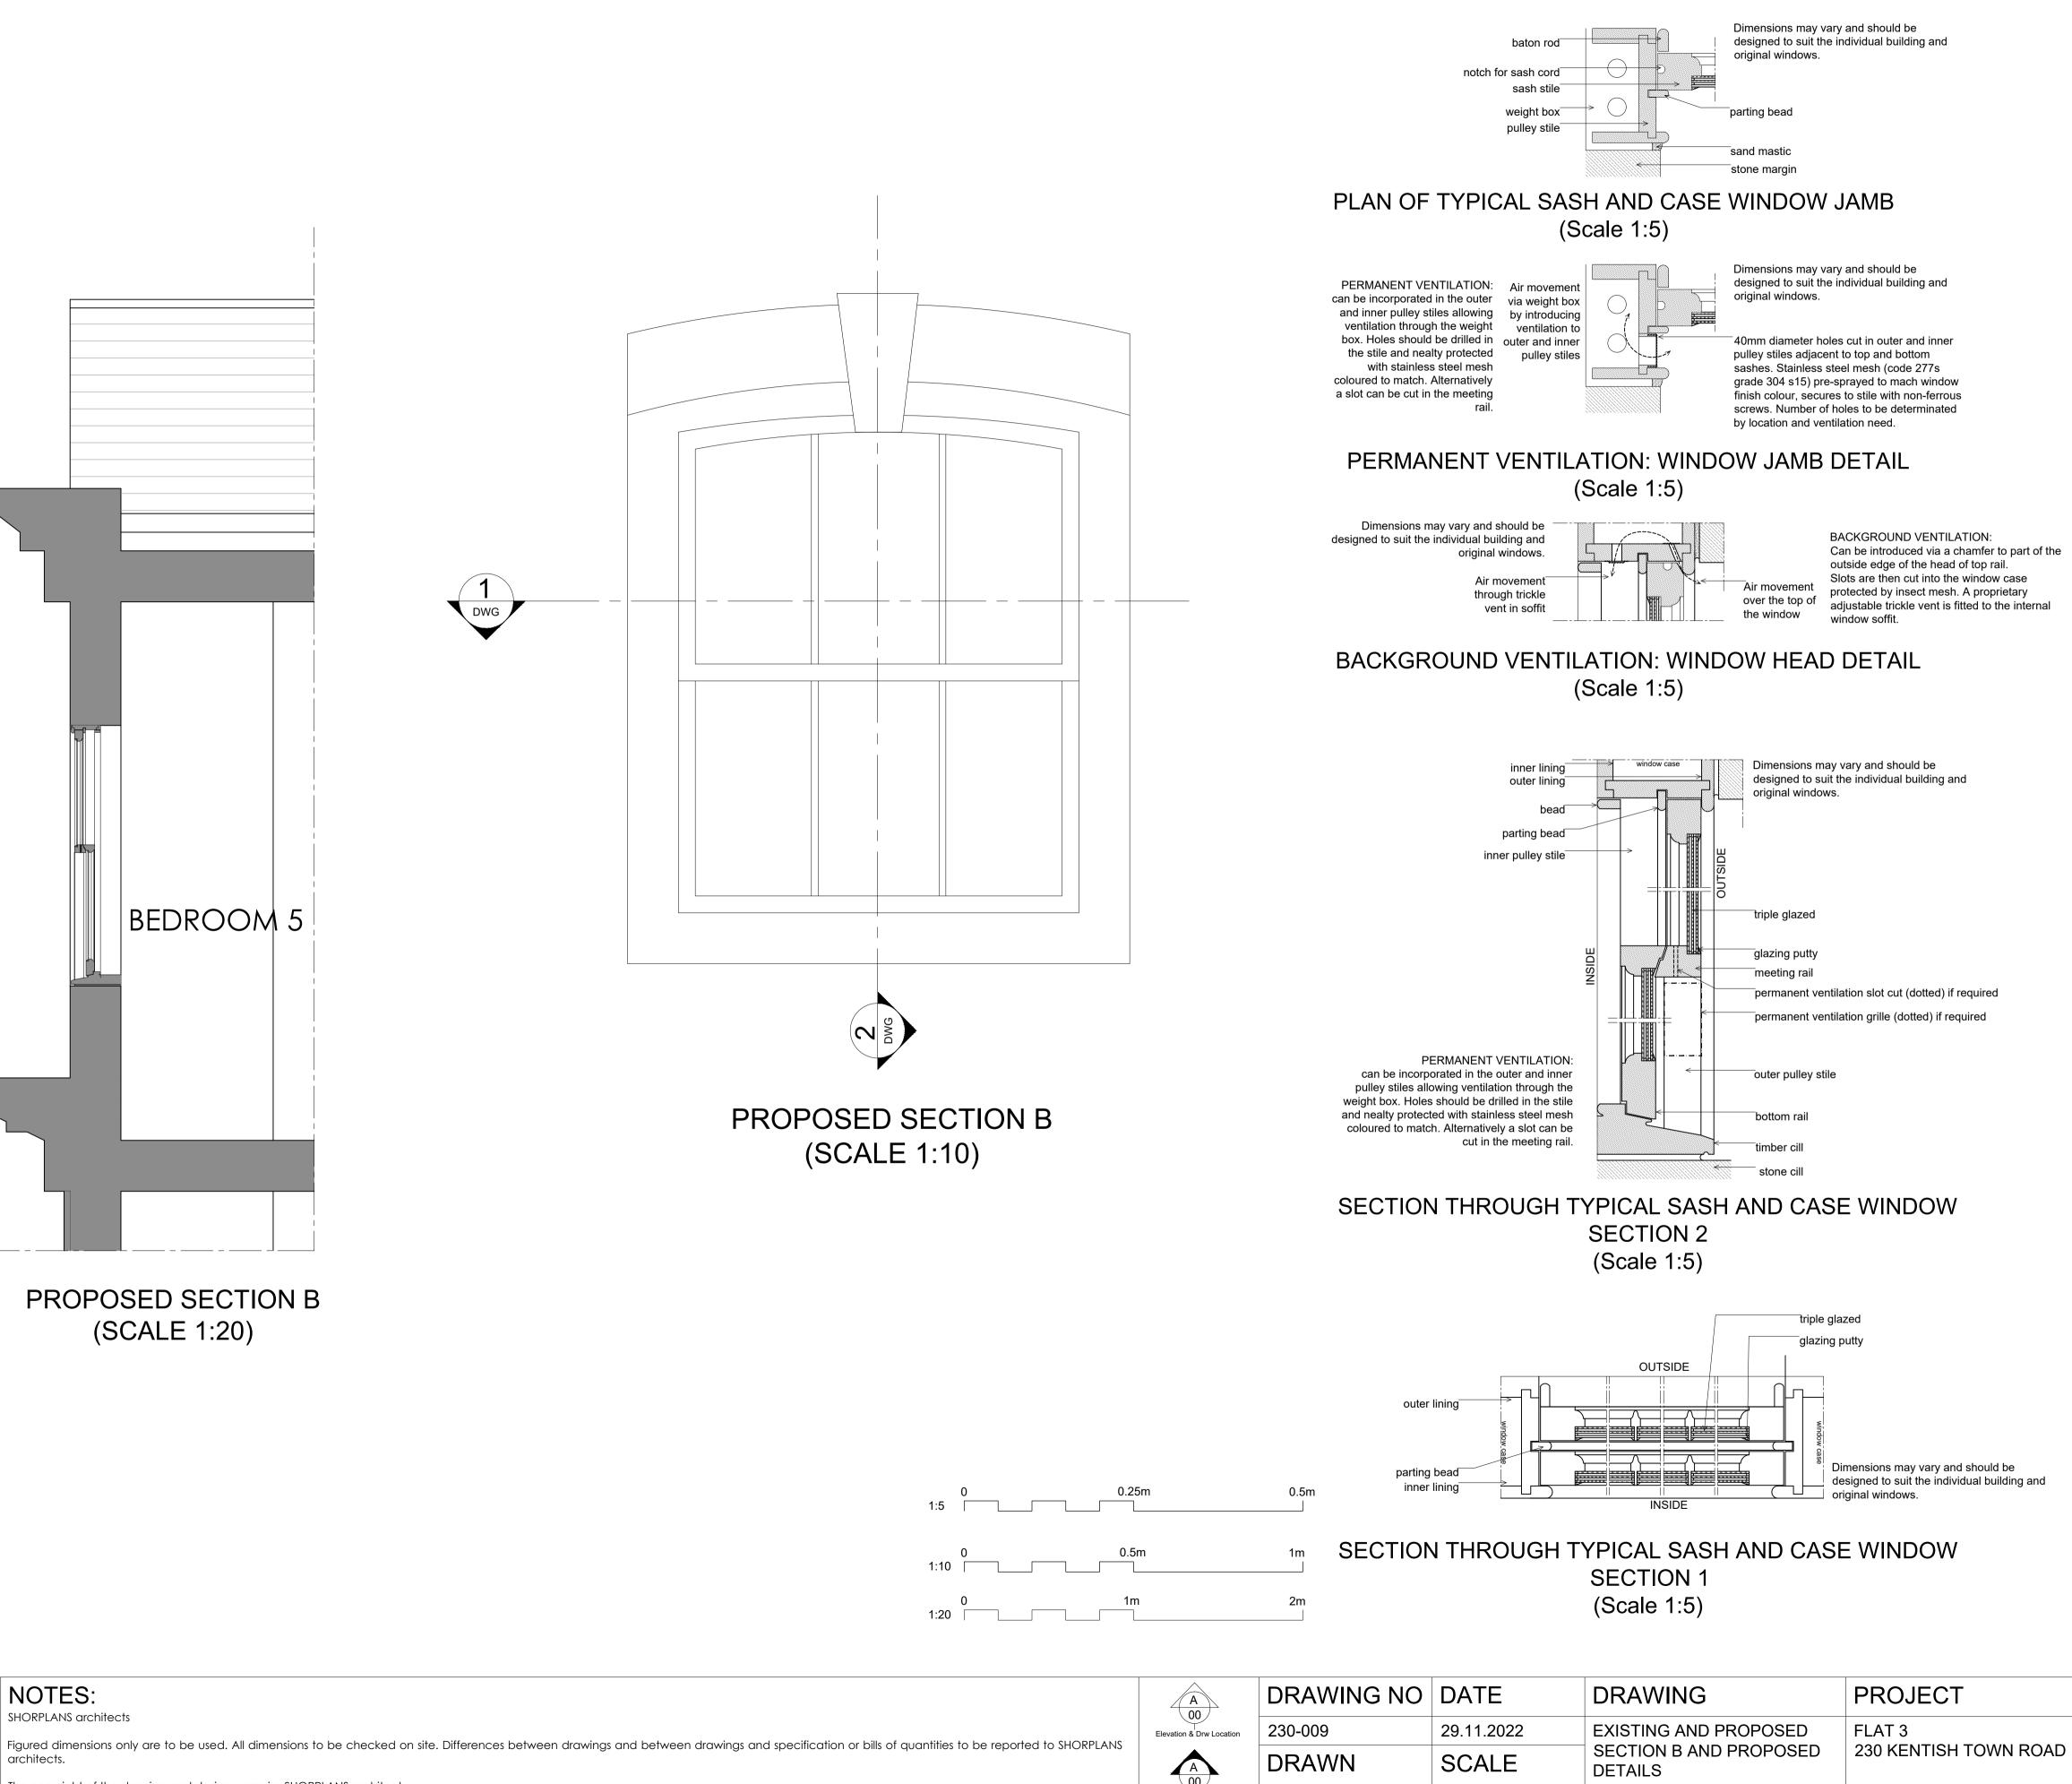

1:50 @ A1

PROPOSED SECTION B (SCALE 1:20)

 $09^{\rm EXISTING}$  and proposed section B and proposed details scale as shown @ A1

NOTES: SHORPLANS architects architects.

The copyright of the drawing and designs remains SHORPLANS architects. All copies are only for information about the application, they may not be used for any other purpose without the express written permission of SHORPLANS architects.

A 00

Section & Drw Location

AS SHOWN @ A1 MS

## PROPOSED TRADITIONAL SASH AND CASE DETAILS TRIPLE GLAZED