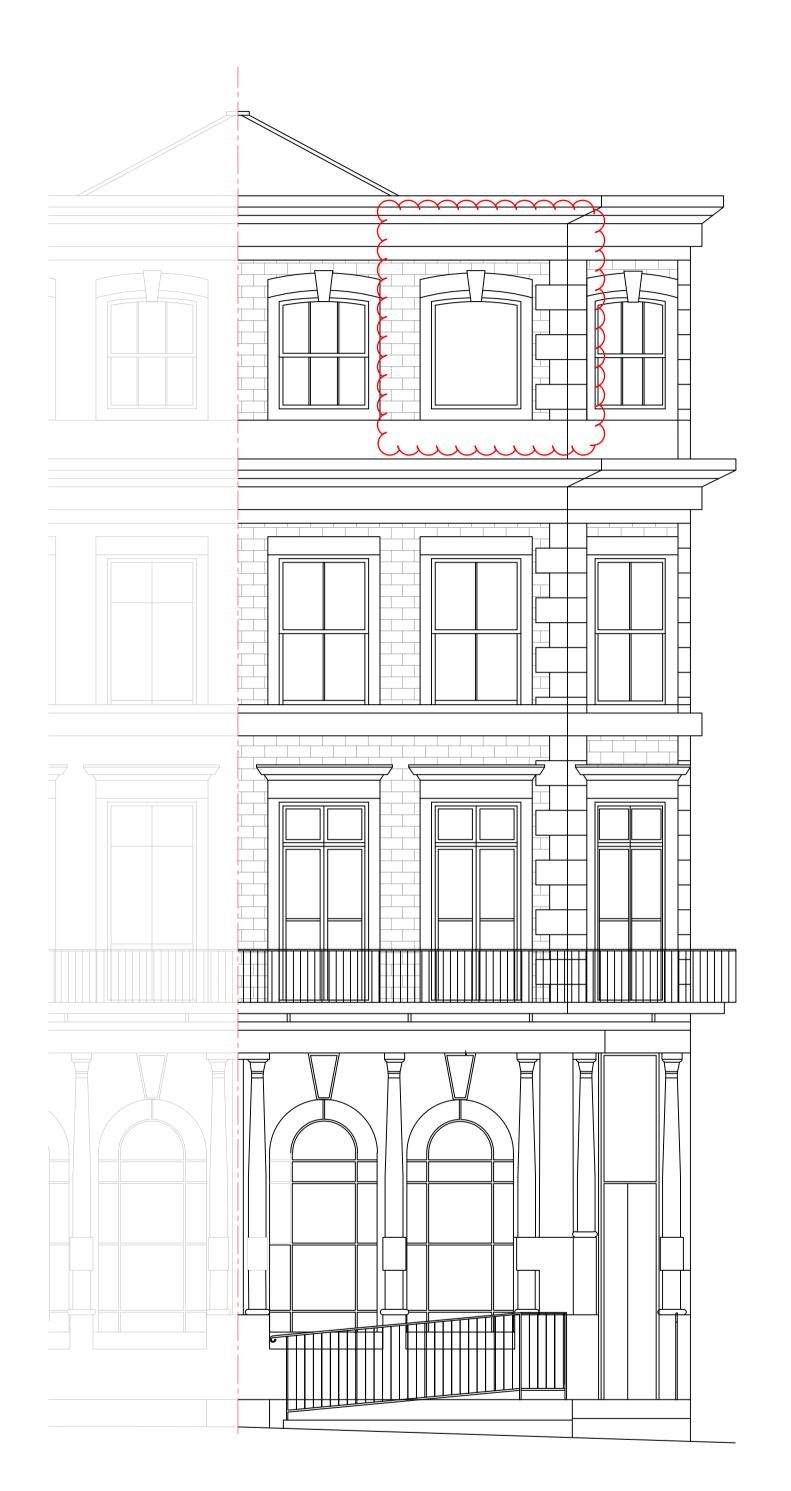

PROPOSED RIGHT SIDE ELEVATION

| DRAWING NO | DA   |
|------------|------|
| 230-006    | 29.1 |
| DRAWN      | SC   |
| MS         | 1:50 |

Figured dimensions only are to be used. All dimensions to be checked on site. Differences between drawings and between drawings and specification or bills of quantities to be reported to SHORPLANS

ATE 0.11.2022 CALE 50 @ A1

DRAWING PROPOSED ELEVATION PROJECT FLAT 3 230 KENTISH TOWN ROAD

 $08^{\rm PROPOSED}$  Section A and details Scale 1:50 @ A1

NOTES:

SHORPLANS architects architects.

The copyright of the drawing and designs remains SHORPLANS architects. All copies are only for information about the application, they may not be used for any other purpose without the express written permission of SHORPLANS architects.