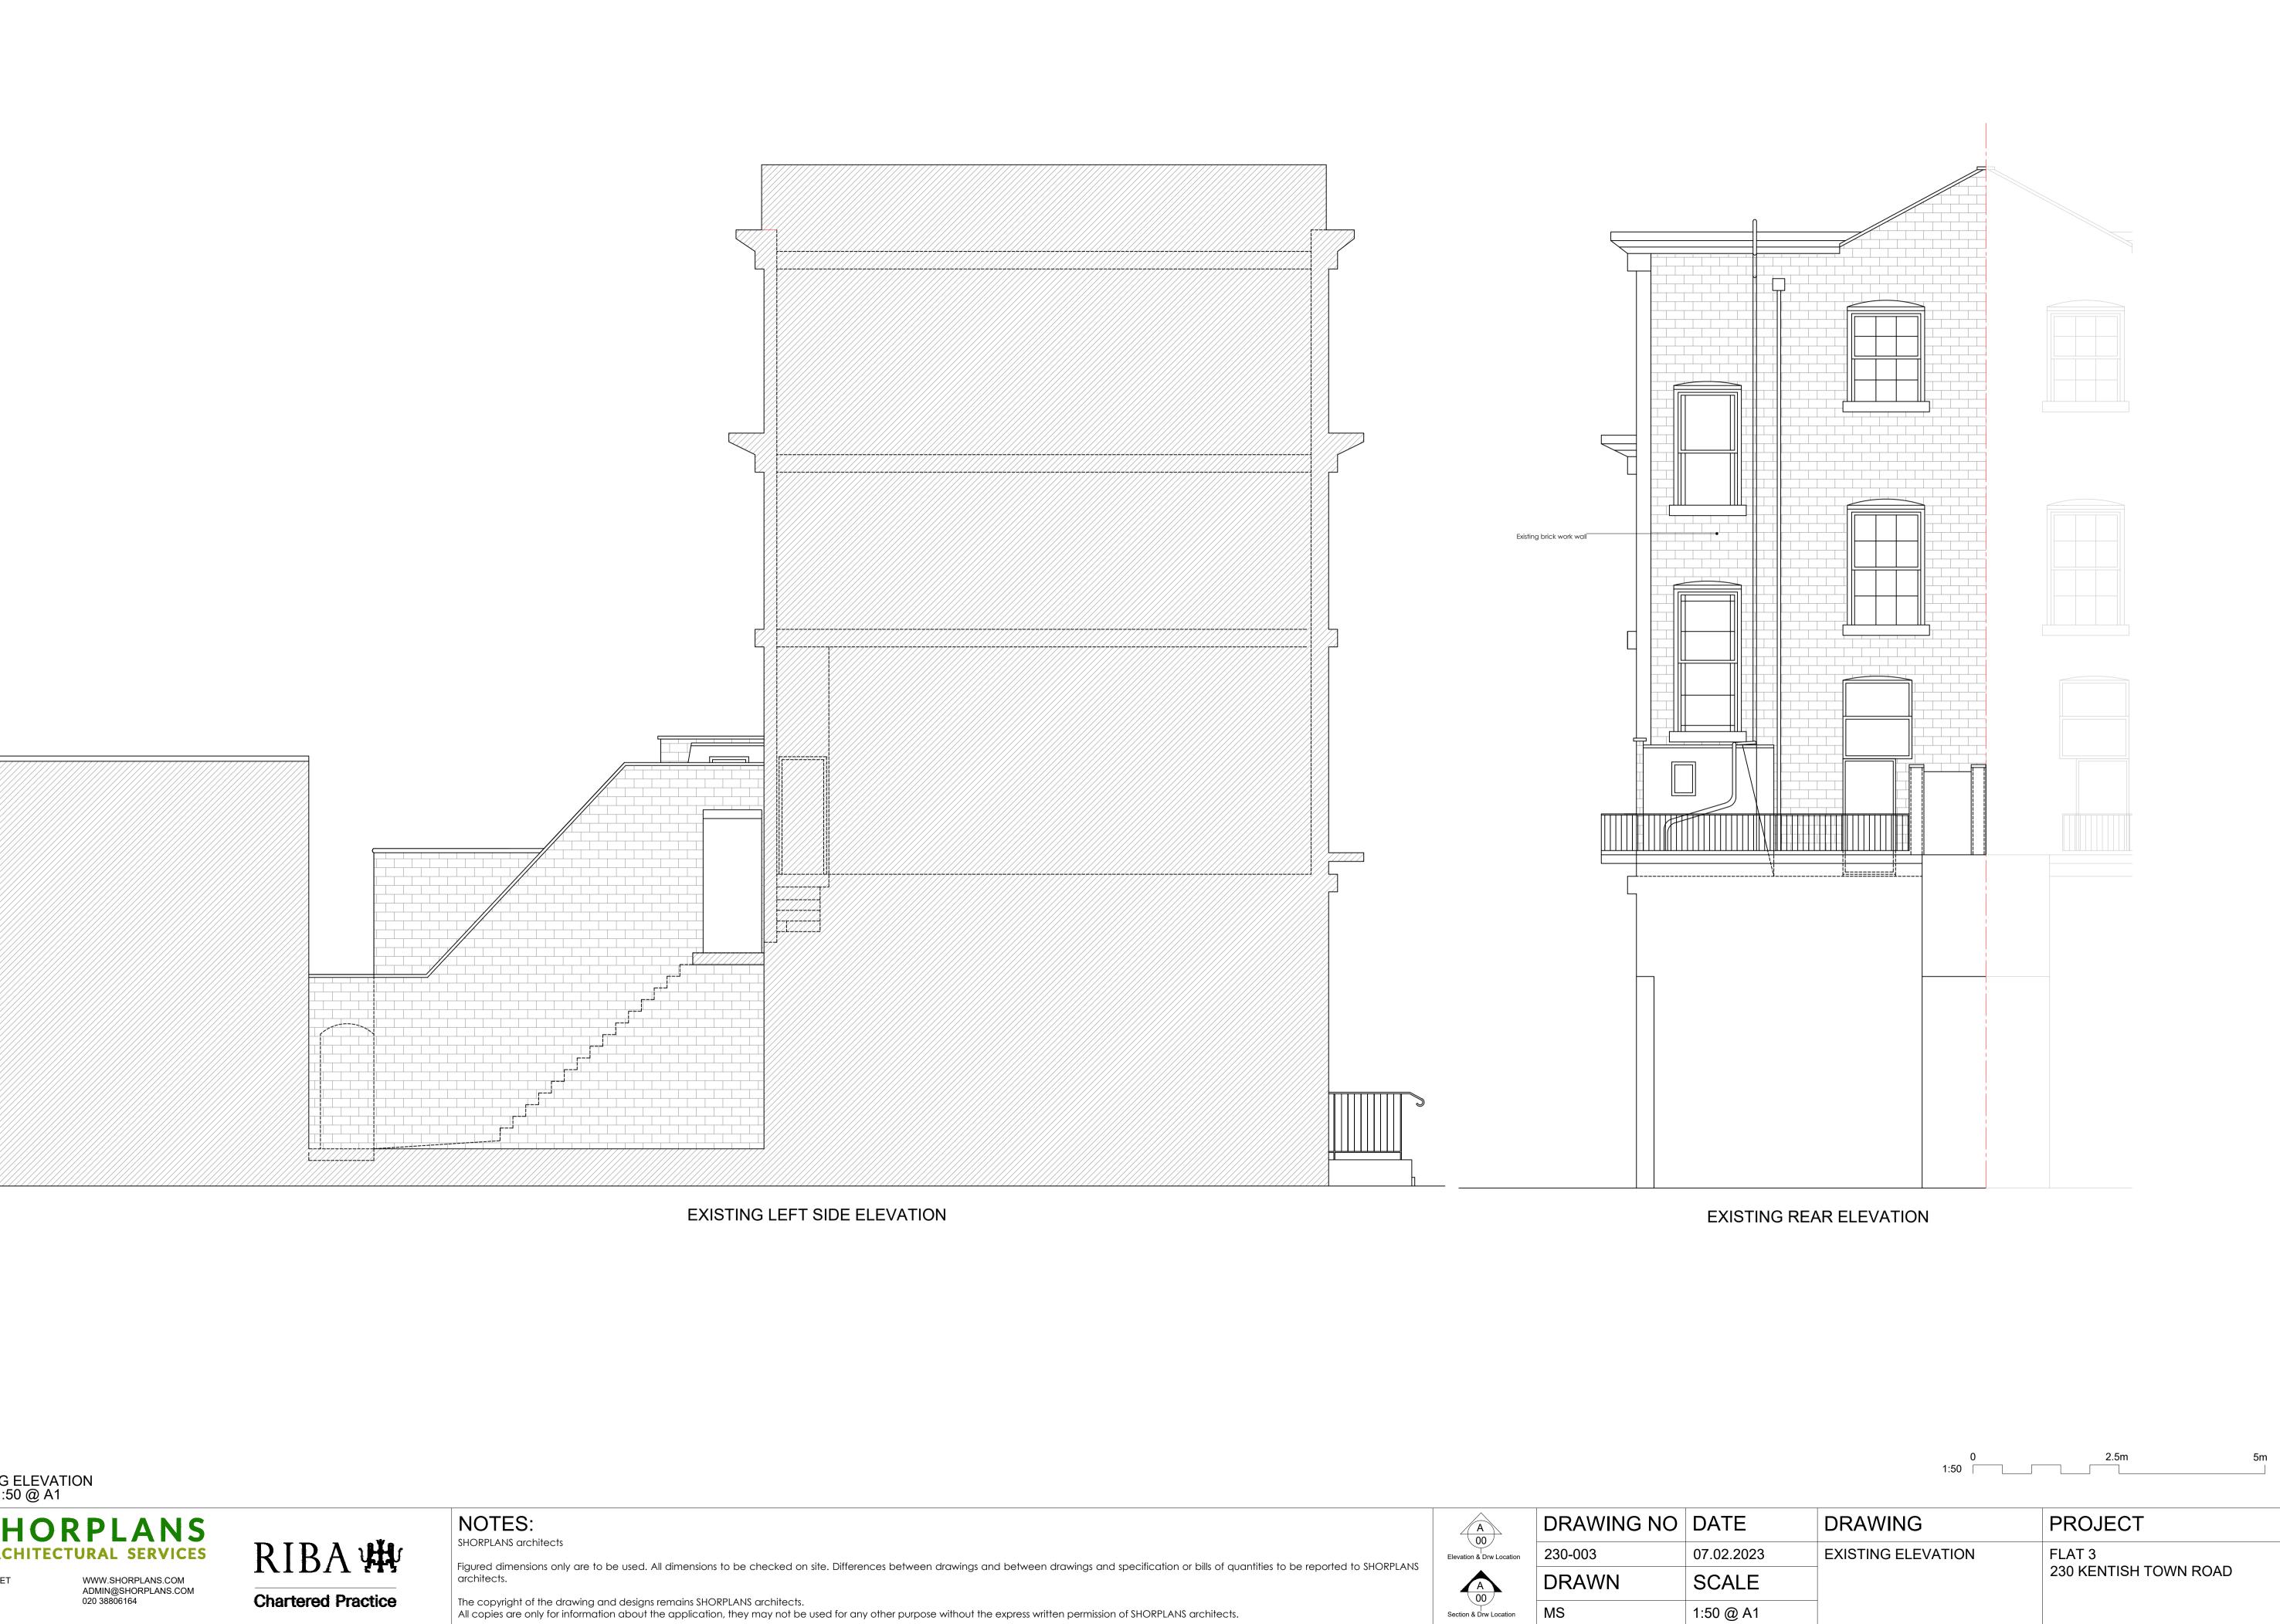

29.11.2022 SCALE 1:50 @ A1

DRAWING EXISTING ELEVATION

PROJECT FLAT 3 230 KENTISH TOWN ROAD

04 EXISTING SECTION A AND DETAILS Scale 1:50 @ A1

NOTES:

SHORPLANS architects architects.

The copyright of the drawing and designs remains SHORPLANS architects. All copies are only for information about the application, they may not be used for any other purpose without the express written permission of SHORPLANS architects.