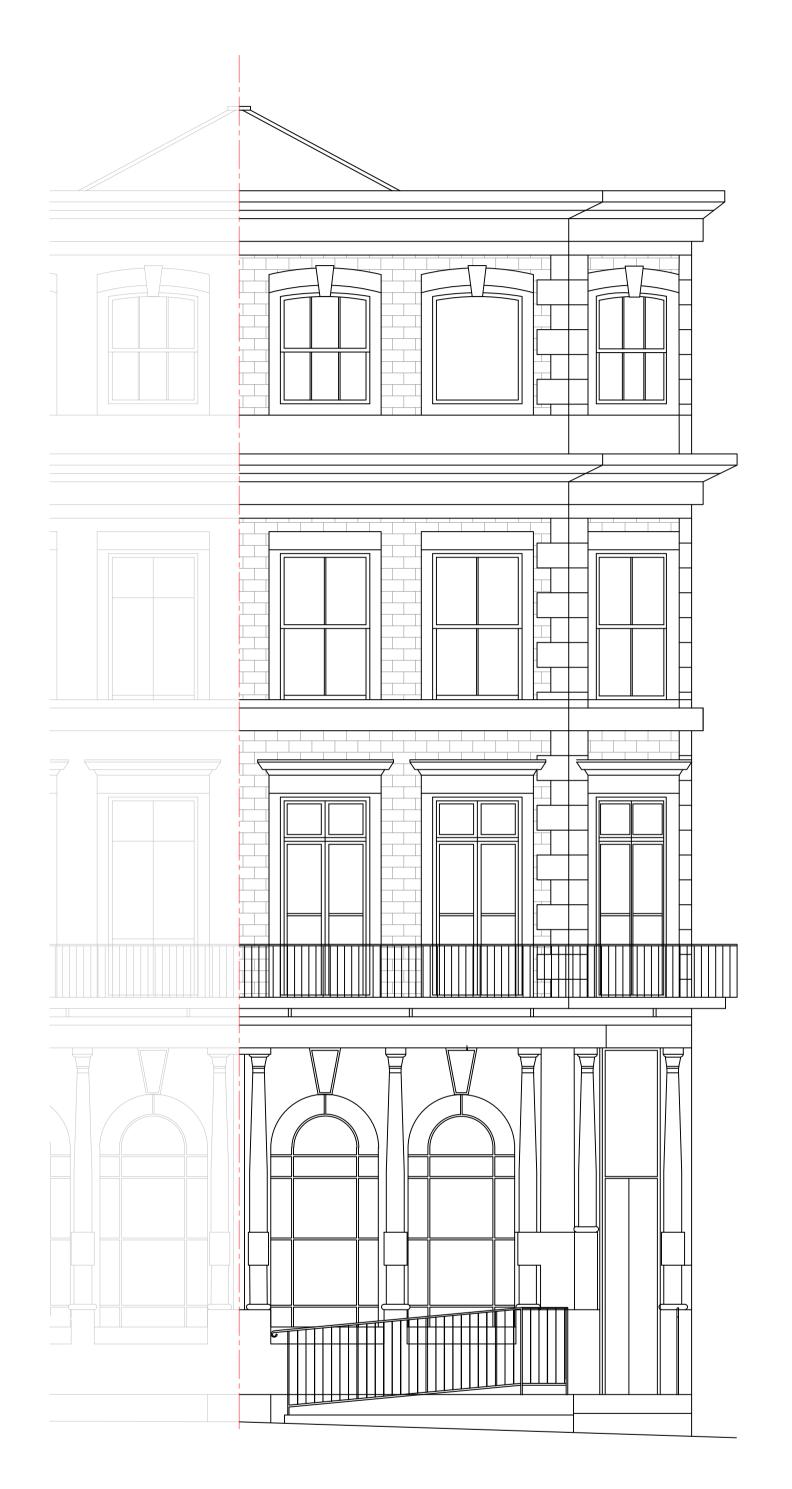

EXISTING RIGHT SIDE ELEVATION

DRAWING NO DATE 230-002 DRAWN MS

Figured dimensions only are to be used. All dimensions to be checked on site. Differences between drawings and between drawings and specification or bills of quantities to be reported to SHORPLANS

29.11.2022 SCALE 1:50 @ A1

DRAWING EXISTING ELEVATION

PROJECT FLAT 3 230 KENTISH TOWN ROAD

04 EXISTING SECTION A AND DETAILS Scale 1:50 @ A1

NOTES:

SHORPLANS architects architects.

The copyright of the drawing and designs remains SHORPLANS architects. All copies are only for information about the application, they may not be used for any other purpose without the express written permission of SHORPLANS architects.