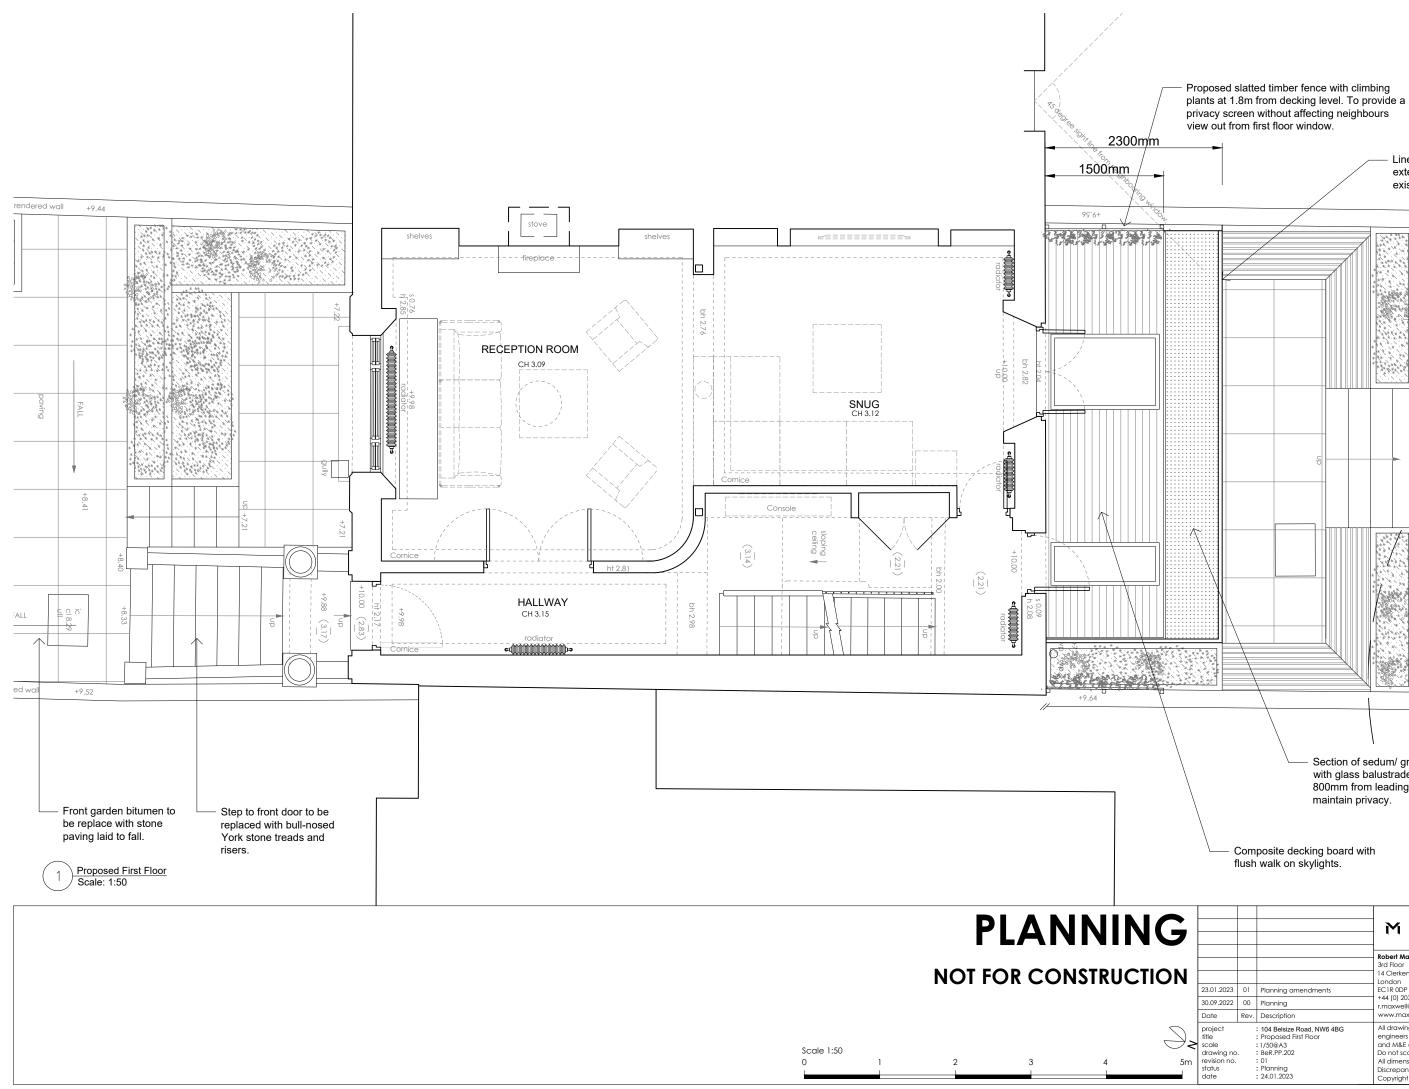

privacy screen without affecting neighbours view out from first floor window. Line of proposed rear extension 2.3m from existing rear facade. ead  $\wedge$ N. 10 Section of sedum/ green roof with glass balustrade set back 800mm from leading edge to maintain privacy. Composite decking board with flush walk on skylights.

|        |                                                         |      |                                                                                                            | MAXWELL                                                                                                                                                                                                                                                                                                       |  |
|--------|---------------------------------------------------------|------|------------------------------------------------------------------------------------------------------------|---------------------------------------------------------------------------------------------------------------------------------------------------------------------------------------------------------------------------------------------------------------------------------------------------------------|--|
|        |                                                         |      |                                                                                                            | Robert Maxwell<br>3rd Floor<br>14 Clerkenwell Green<br>London                                                                                                                                                                                                                                                 |  |
|        | 23.01.2023                                              | 01   | Planning amendments                                                                                        | ECIR 0DP<br>+44 (0) 203 457 5864<br>r.maxwell@maxwellandcompany.co.uk<br>www.maxwellandcompany.co.uk                                                                                                                                                                                                          |  |
|        | 30.09.2022                                              | 00   | Planning                                                                                                   |                                                                                                                                                                                                                                                                                                               |  |
|        | Date                                                    | Rev. | Description                                                                                                |                                                                                                                                                                                                                                                                                                               |  |
| ر<br>۷ | title<br>scale<br>drawing no.<br>revision no.<br>status |      | 104 Belsize Road, NW6 4BG<br>Proposed First Floor<br>1/50@A3<br>BeR.PP.202<br>01<br>Planning<br>24.01.2023 | All drawings to be read in conjunction with structural<br>engineers drawings, specifications, structural report,<br>and M&E drawings.<br>Do not scale.<br>All dimensions are to be checked on site.<br>Discrepancies to be notified to the architect<br>Copyright of this drawing remains with the architect. |  |