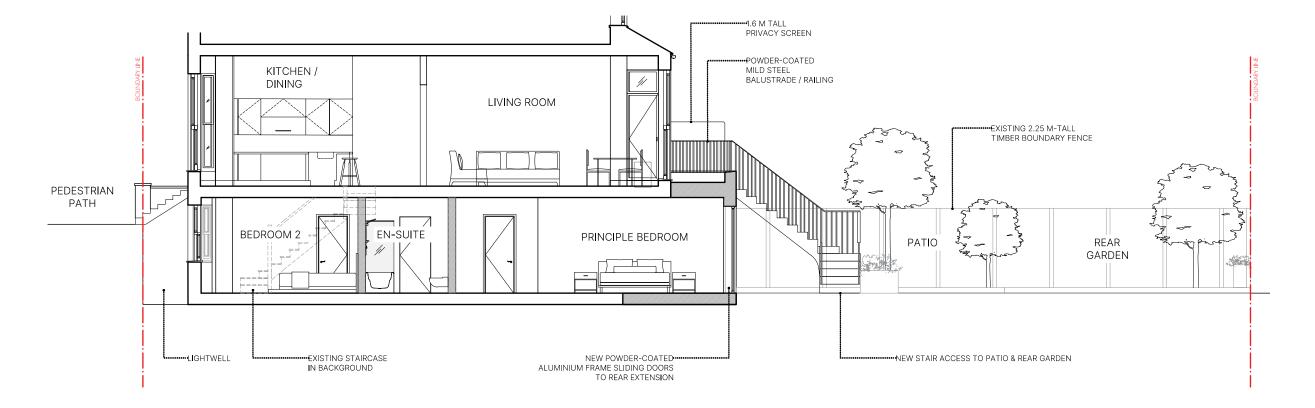

| L I I I I 0 1 2 3                  |            |
|------------------------------------|------------|
| PROJECT                            | NO         |
| 47A                                | 1852       |
| PRIMROSE GARDENS<br>LONDON NW3 4UL |            |
| DRAWING                            | NO         |
| PROPOSED                           | PP.300     |
| LONG SECTION AA                    |            |
| FACING EAST                        |            |
| STAGE                              | REV        |
| PLANNING                           | /          |
| DATE COALE ( DADED CIZE            | FEB 2023   |
| SCALE / PAPER SIZE                 | 1:100 / A3 |