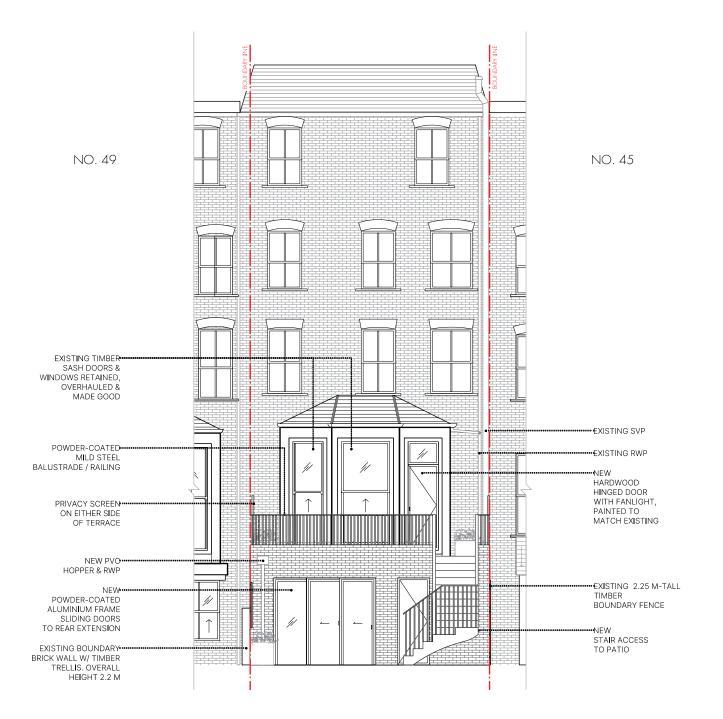

PROJECT NO 1852

DESCRIPTION

PRIMROSE GARDENS LONDON NW3 4UL

REV DATE

PROPOSED PP.100 LOWER & UPPER GROUND FLOOR PLANS

stage PLANNING

DATE SCALE / PAPER SIZE

7 / PAPER SIZE 1:100 / A