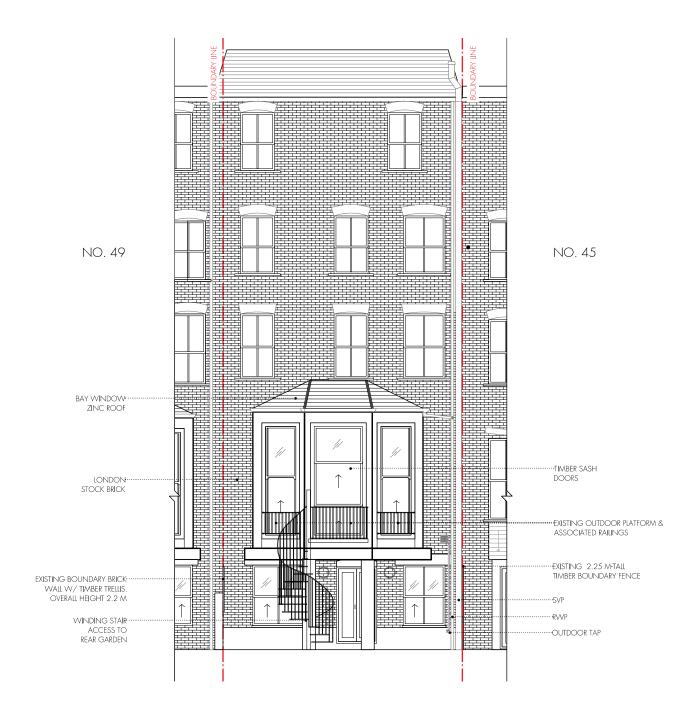

## DRAWING EXISTING **REAR ELEVATION**

NO EX.200

PROJECT 47A PRIMROSE GARDENS LONDON NW3 4UL

NO 1852

REV DATE

DESCRIPTION

ALL INDICATED DIMENSIONS ARE INDICATIVE AND MUST BE CHECKED AND VERIFIED ON SITE BY THE MAIN CONTRACTOR BEFORE COMMENCEMENT OF ANY FABRICATION DRAWINGS OR WORK ON SITE.

THIS DRAWING IS TO BE READ IN CONJUNCTION WITH ALL RELATED ARCHITECTURAL DRAWINGS, REPORTS AND OTHER RELEVANT INFORMATION.

ALL INDICATED DIMENSIONS ARE INDICATIVE AND MUST BE CHECKED AND VERIFIED ON SITE BY THE MAIN CONTRACTOR BEFORE COMMENCEMENT OF ANY FABRICATION DRAWINGS OR WORK ON SITE.