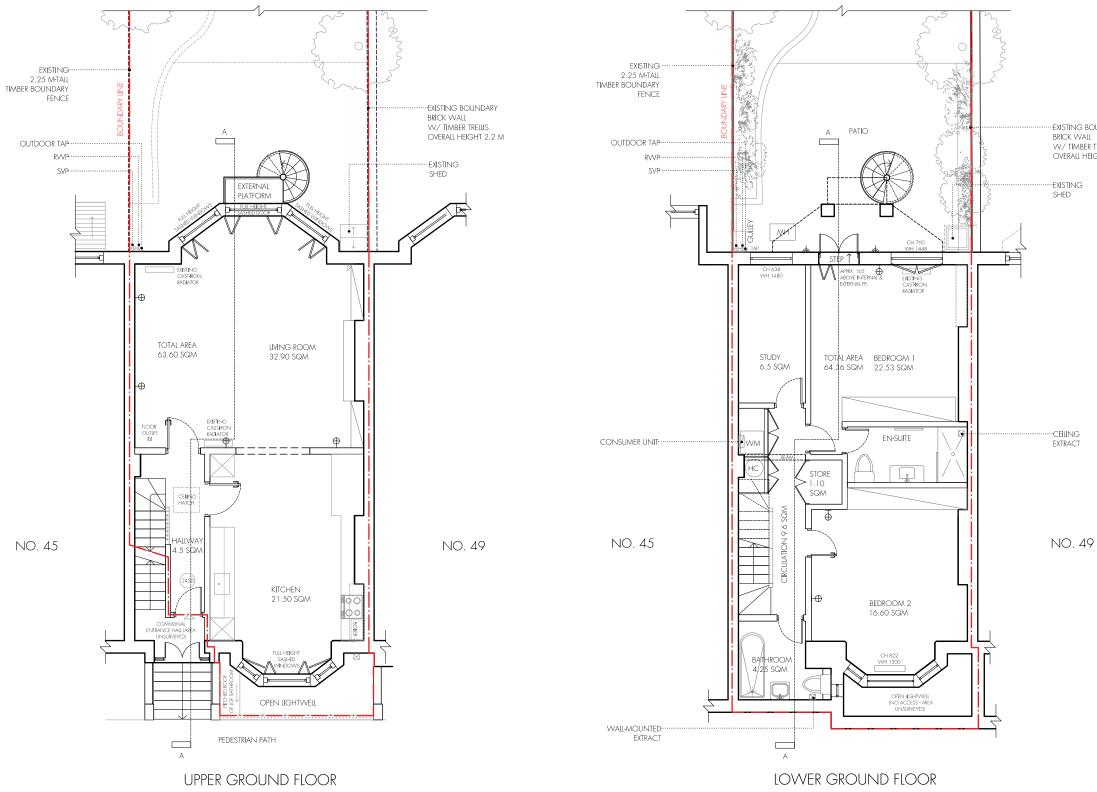

DESCRIPTION

ЗM

2

PRIMROSE GARDENS

LONDON NW3 4UL

NORTH

NO

NO

1852

REV DATE

PROJECT

47A

DRAWING

--- EXISTING BOUNDARY BRICK WALL W/ TIMBER TRELLIS. OVERALL HEIGHT 2.2 M

NOTES

©TASOU ASSOCIATES 2023

ALL INDICATED DIMENSIONS ARE INDICATIVE AND MUST BE CHECKED AND VERIFIED ON SITE BY THE MAIN CONTRACTOR BEFORE COMMENCEMENT OF ANY FABRICATION DRAWINGS OR WORK ON SITE.

THIS DRAWING IS TO BE READ IN CONJUNCTION WITH ALL RELATED ARCHITECTURAL DRAWINGS, REPORTS AND OTHER RELEVANT INFORMATION.

TASOU ASSOCIATES 4 AMWELL STREET LONDON EC1R 1UQ 020 7713 7070 TASOU.CO.UK

DATE SCALE / PAPER SIZE

PLANNING

STAGE

FEB 2023

1:100 / A3

REV