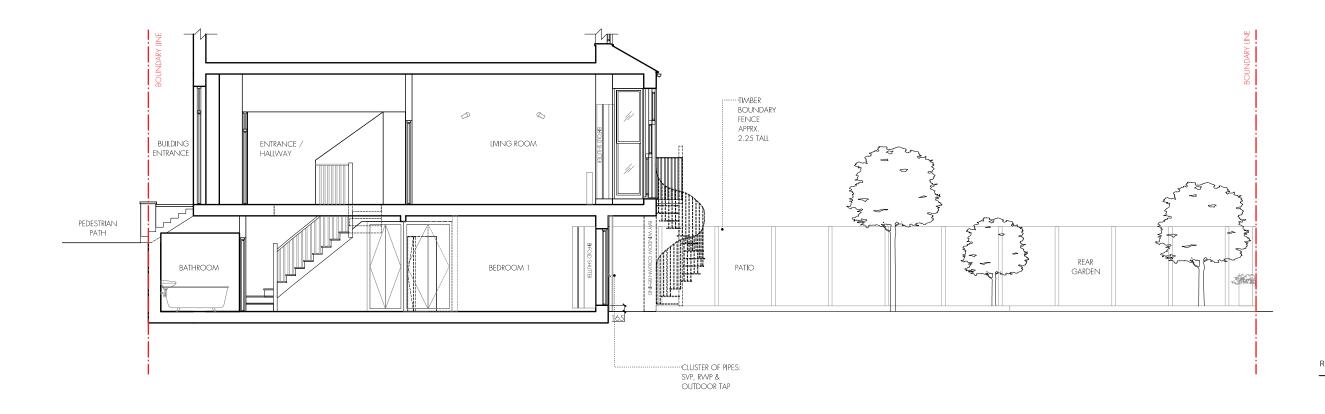

THIS DRAWING IS TO BE READ IN CONJUNCTION WITH ALL RELATED ARCHITECTURAL DRAWINGS, REPORTS AND OTHER RELEVANT INFORMATION.

REV DATE

DESCRIPTION

| PROJECT<br>47A<br>PRIMROSE GARDENS<br>LONDON NW3 4UL                                   | NO<br>1852             |
|----------------------------------------------------------------------------------------|------------------------|
| DRAWING<br>EXISTING<br>LONG SECTION AA<br>FACING EAST                                  | ко<br>ЕХ.300           |
| <sup>stage</sup><br>PLANNING                                                           | rev<br>/               |
| DATE<br>SCALE / PAPER SIZE                                                             | FEB 2023<br>1:100 / A3 |
| TASOU ASSOCIATES<br>4 AMWELL STREET<br>LONDON EC1R 1UQ<br>020 7713 7070<br>TASOU CO UK | ΓΑ                     |