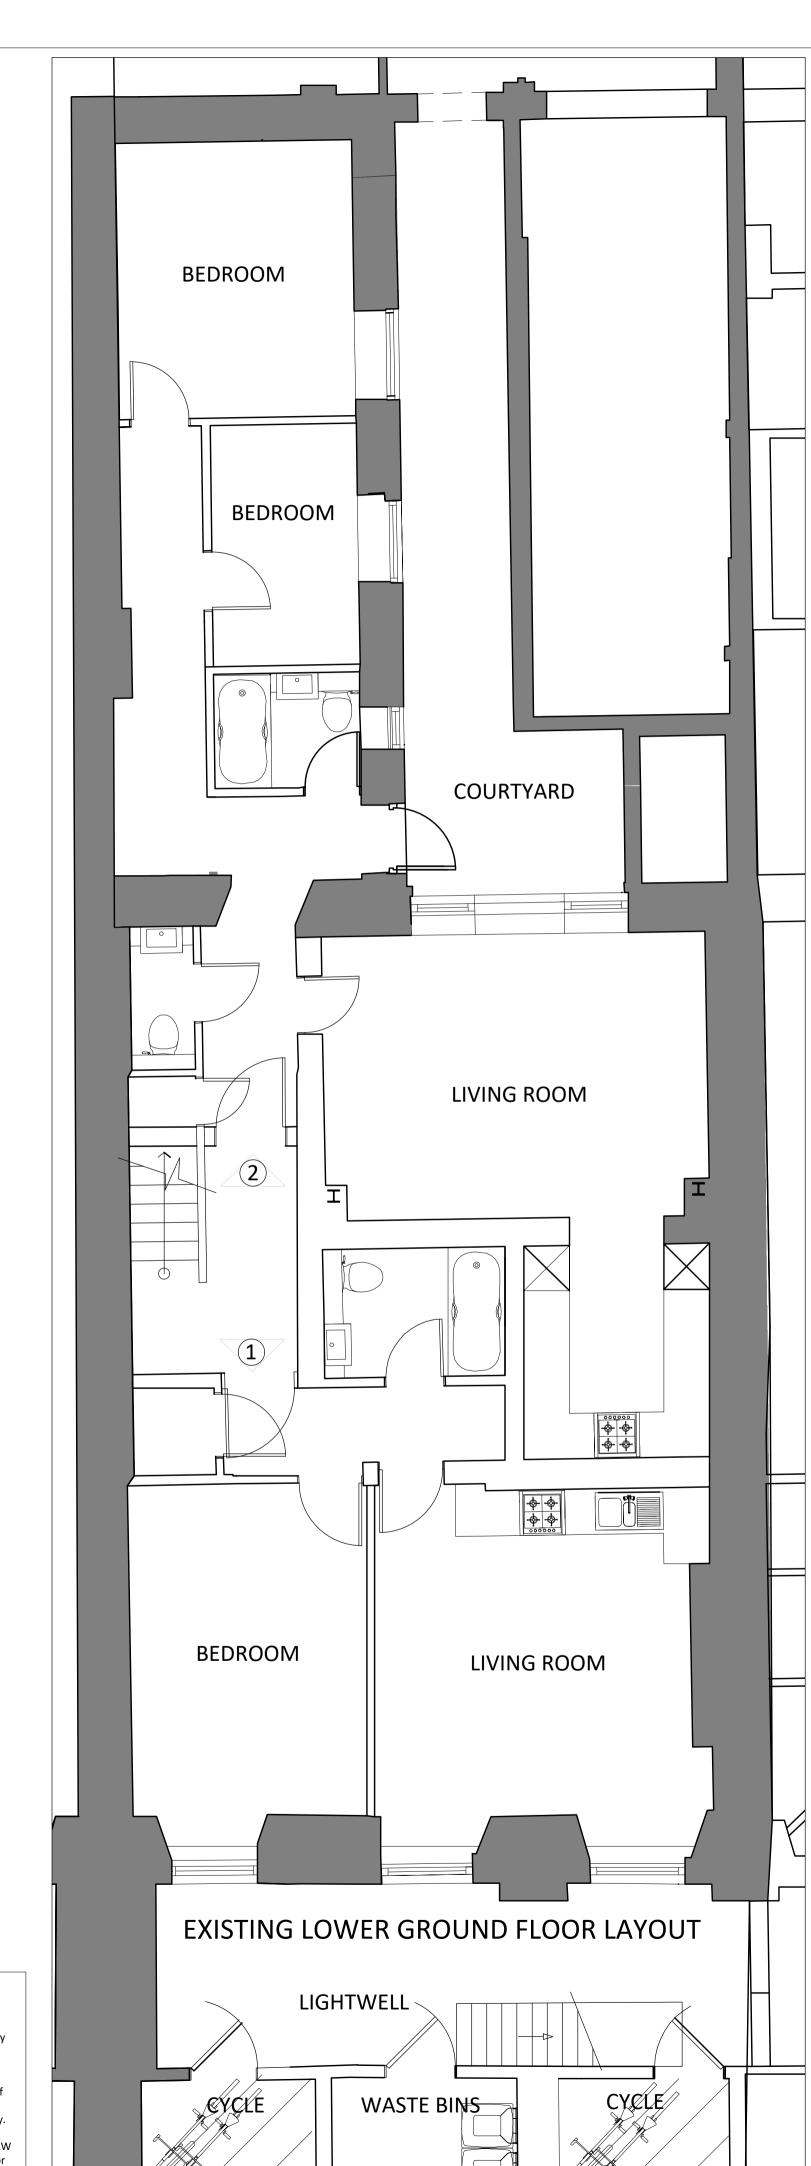

this drawing and design remains the property of SIAW and may not be reproduced in any way without prior consent.

| Rev | Date | Initials | REVISION | PROJECT                                                  |              | CLIENT      |         |            |  |  |  |
|-----|------|----------|----------|----------------------------------------------------------|--------------|-------------|---------|------------|--|--|--|
|     |      |          |          | 70 GUILFORD STREET                                       |              |             |         |            |  |  |  |
|     |      |          |          | LONDON                                                   |              |             |         |            |  |  |  |
|     |      |          |          | WC1N 1DF                                                 |              |             |         |            |  |  |  |
|     |      |          |          |                                                          |              |             |         |            |  |  |  |
|     |      |          |          | DRAWING TITLE EXISTING LOWER AND GROUND FLOOR<br>LAYOUTS |              |             |         |            |  |  |  |
|     |      |          |          |                                                          |              |             |         |            |  |  |  |
|     |      |          |          |                                                          |              |             |         |            |  |  |  |
|     |      |          |          | STATUS                                                   | DRAWING NUMI | BER         |         | REVISION   |  |  |  |
|     |      |          |          | CONCEPT                                                  |              |             |         |            |  |  |  |
|     |      |          |          | SCALE                                                    |              | D D A VA/AL | CUECKED | DATE       |  |  |  |
|     |      |          |          | SCALE                                                    | SIZE         | DRAWN       | CHECKED |            |  |  |  |
|     |      |          |          | 1:50                                                     | A1 SHEET     | DM          | вн      | 09.12.2022 |  |  |  |