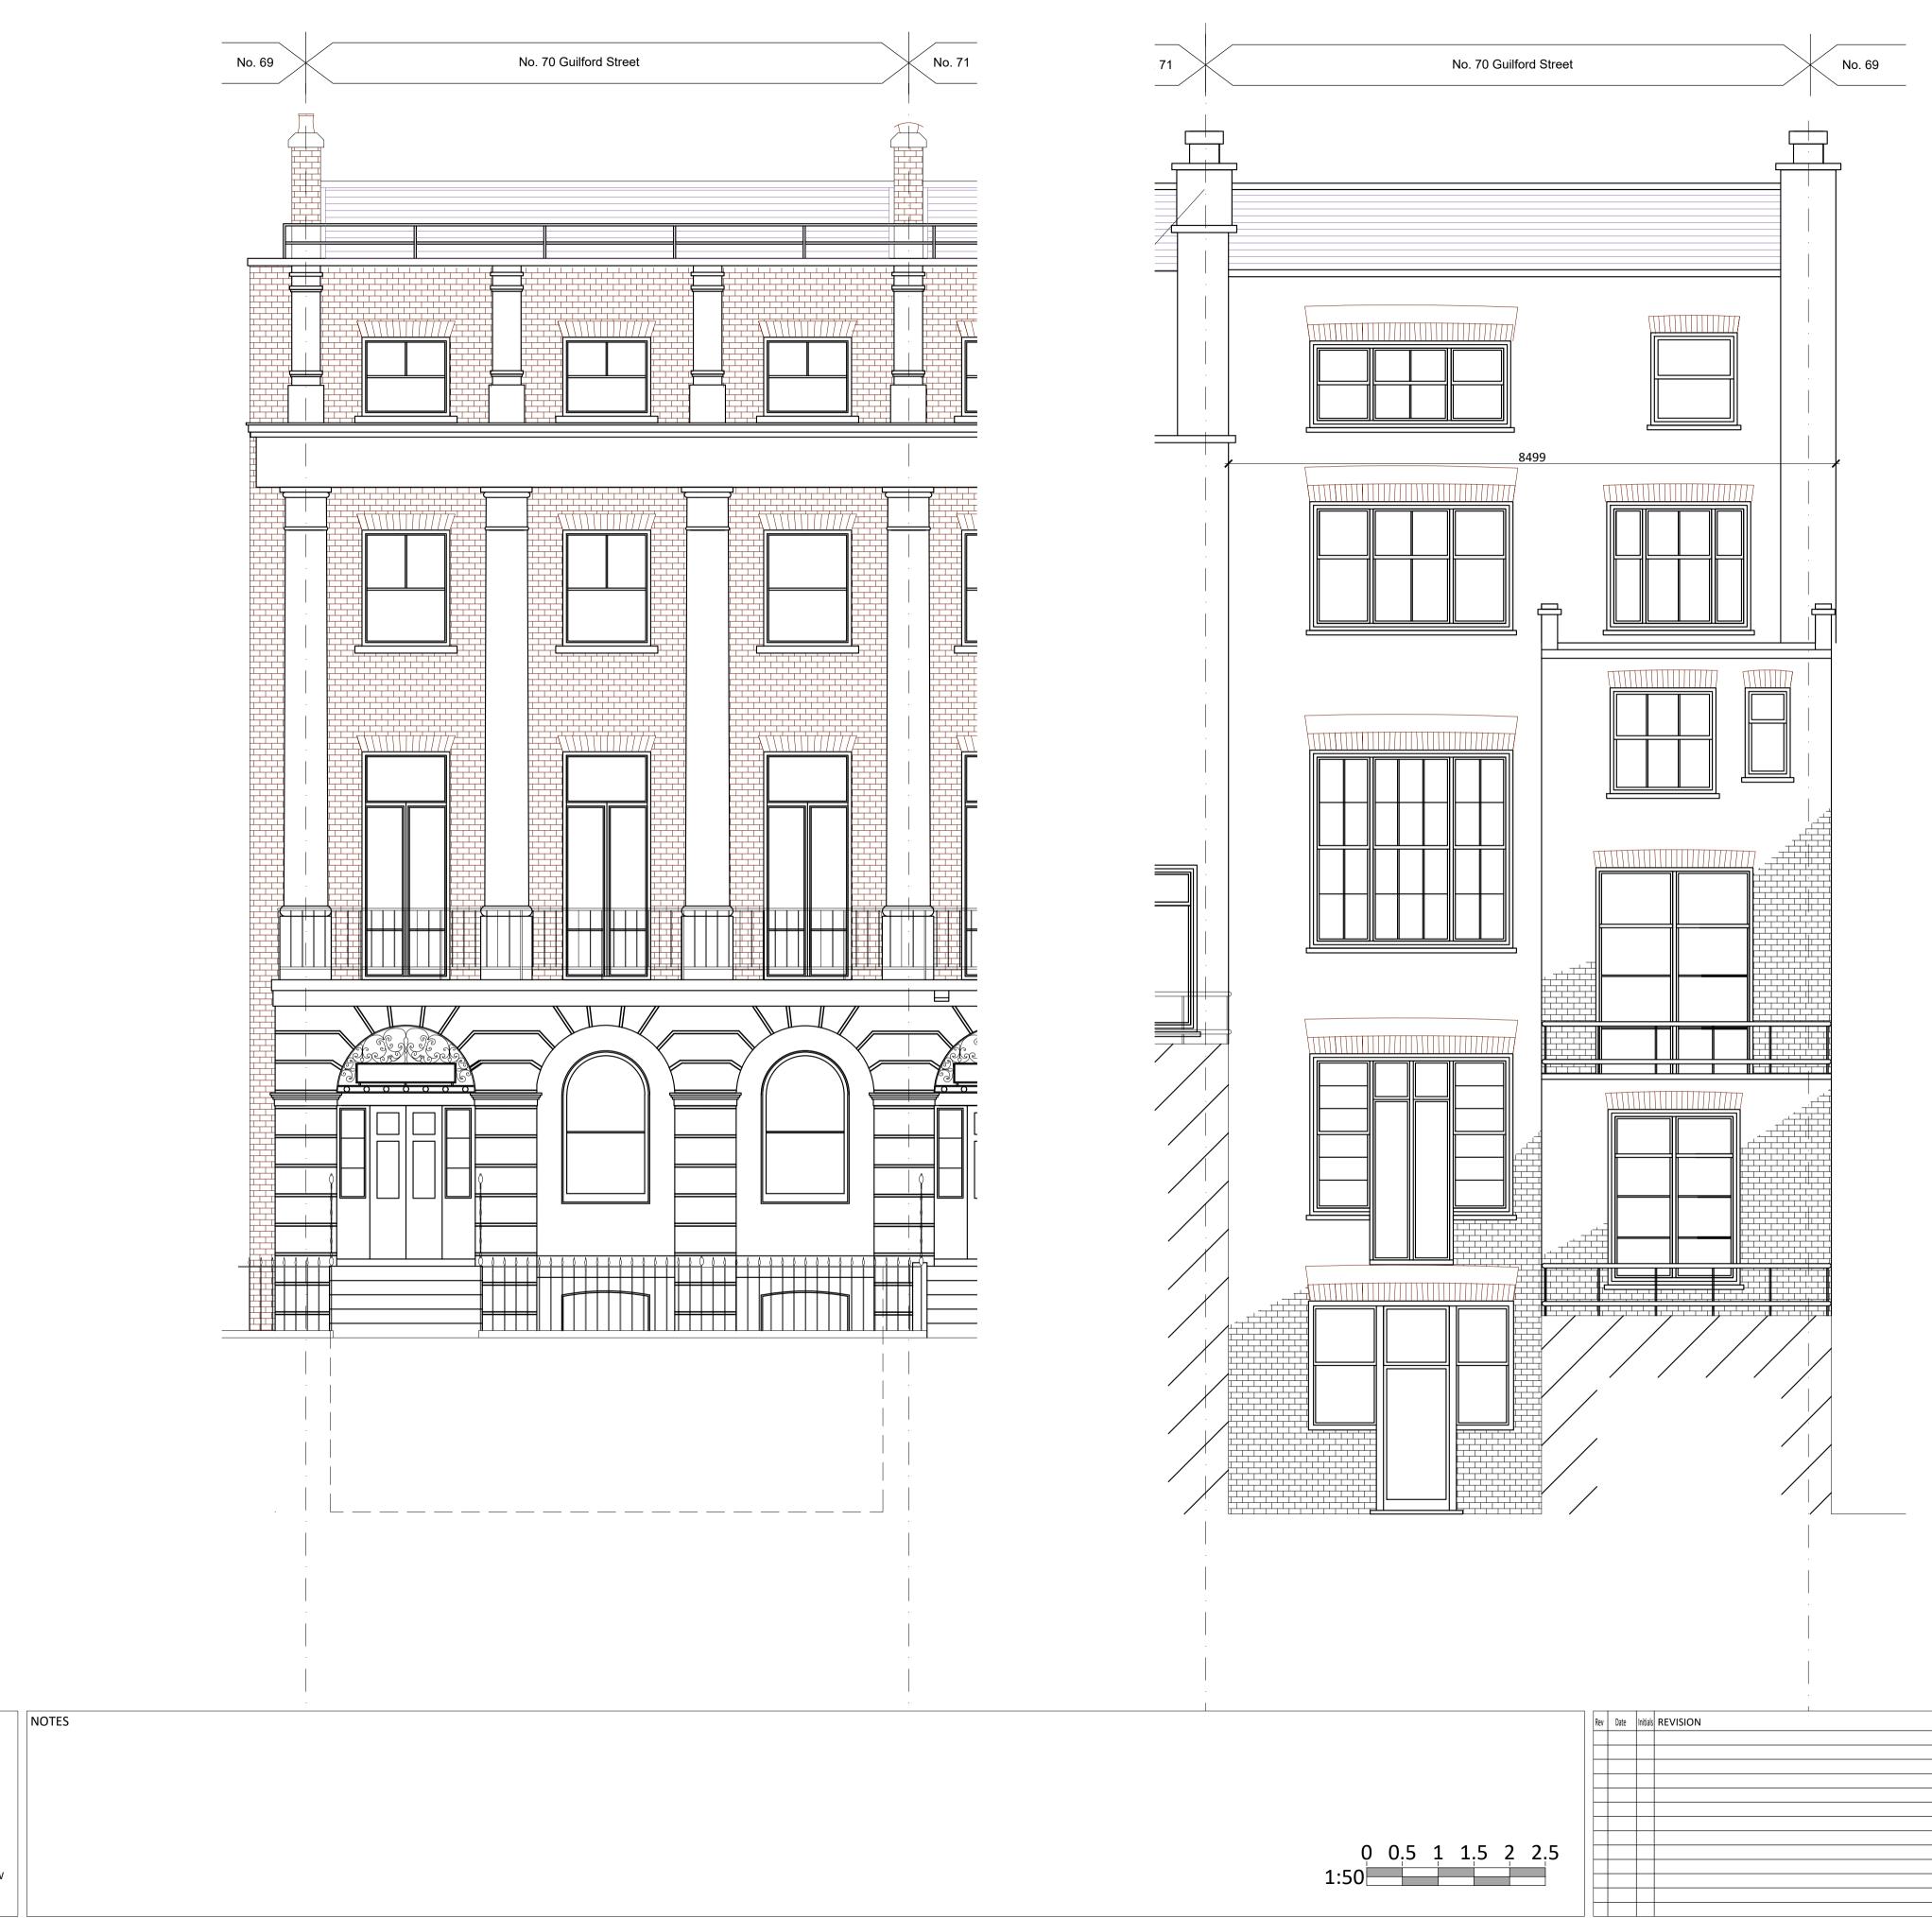

this drawing and design remains the property of SIAW and may not be reproduced in any way without prior consent.

|   | 70 GUILFORD<br>LONDON<br>WC1N 1DF | STREET                         | HAZEI   | . GROU  | P LIMITED | S. ILAN ARCHITECTURAL WORKSHOP                                                                  |  |  |  |  |  |  |
|---|-----------------------------------|--------------------------------|---------|---------|-----------|-------------------------------------------------------------------------------------------------|--|--|--|--|--|--|
|   | DRAWING TITLE                     | EXISTING MA                    | AIN ELE | IOITAV  | NS        | S. ILAIN ARUMITEUTURAL VVURKSMUP<br>Winston House,1st Floor,359 Regents Park Road, London N3 11 |  |  |  |  |  |  |
|   | status<br>PLANNING                | DRAWING NUME<br>GS22 - A - 110 |         |         | REVISION  | T. 020 8346 0628 E. info@siaw.co.uk W. www.siaw.co.u                                            |  |  |  |  |  |  |
| 1 | SCALE                             | SIZE                           | DRAWN   | CHECKED | DATE      |                                                                                                 |  |  |  |  |  |  |