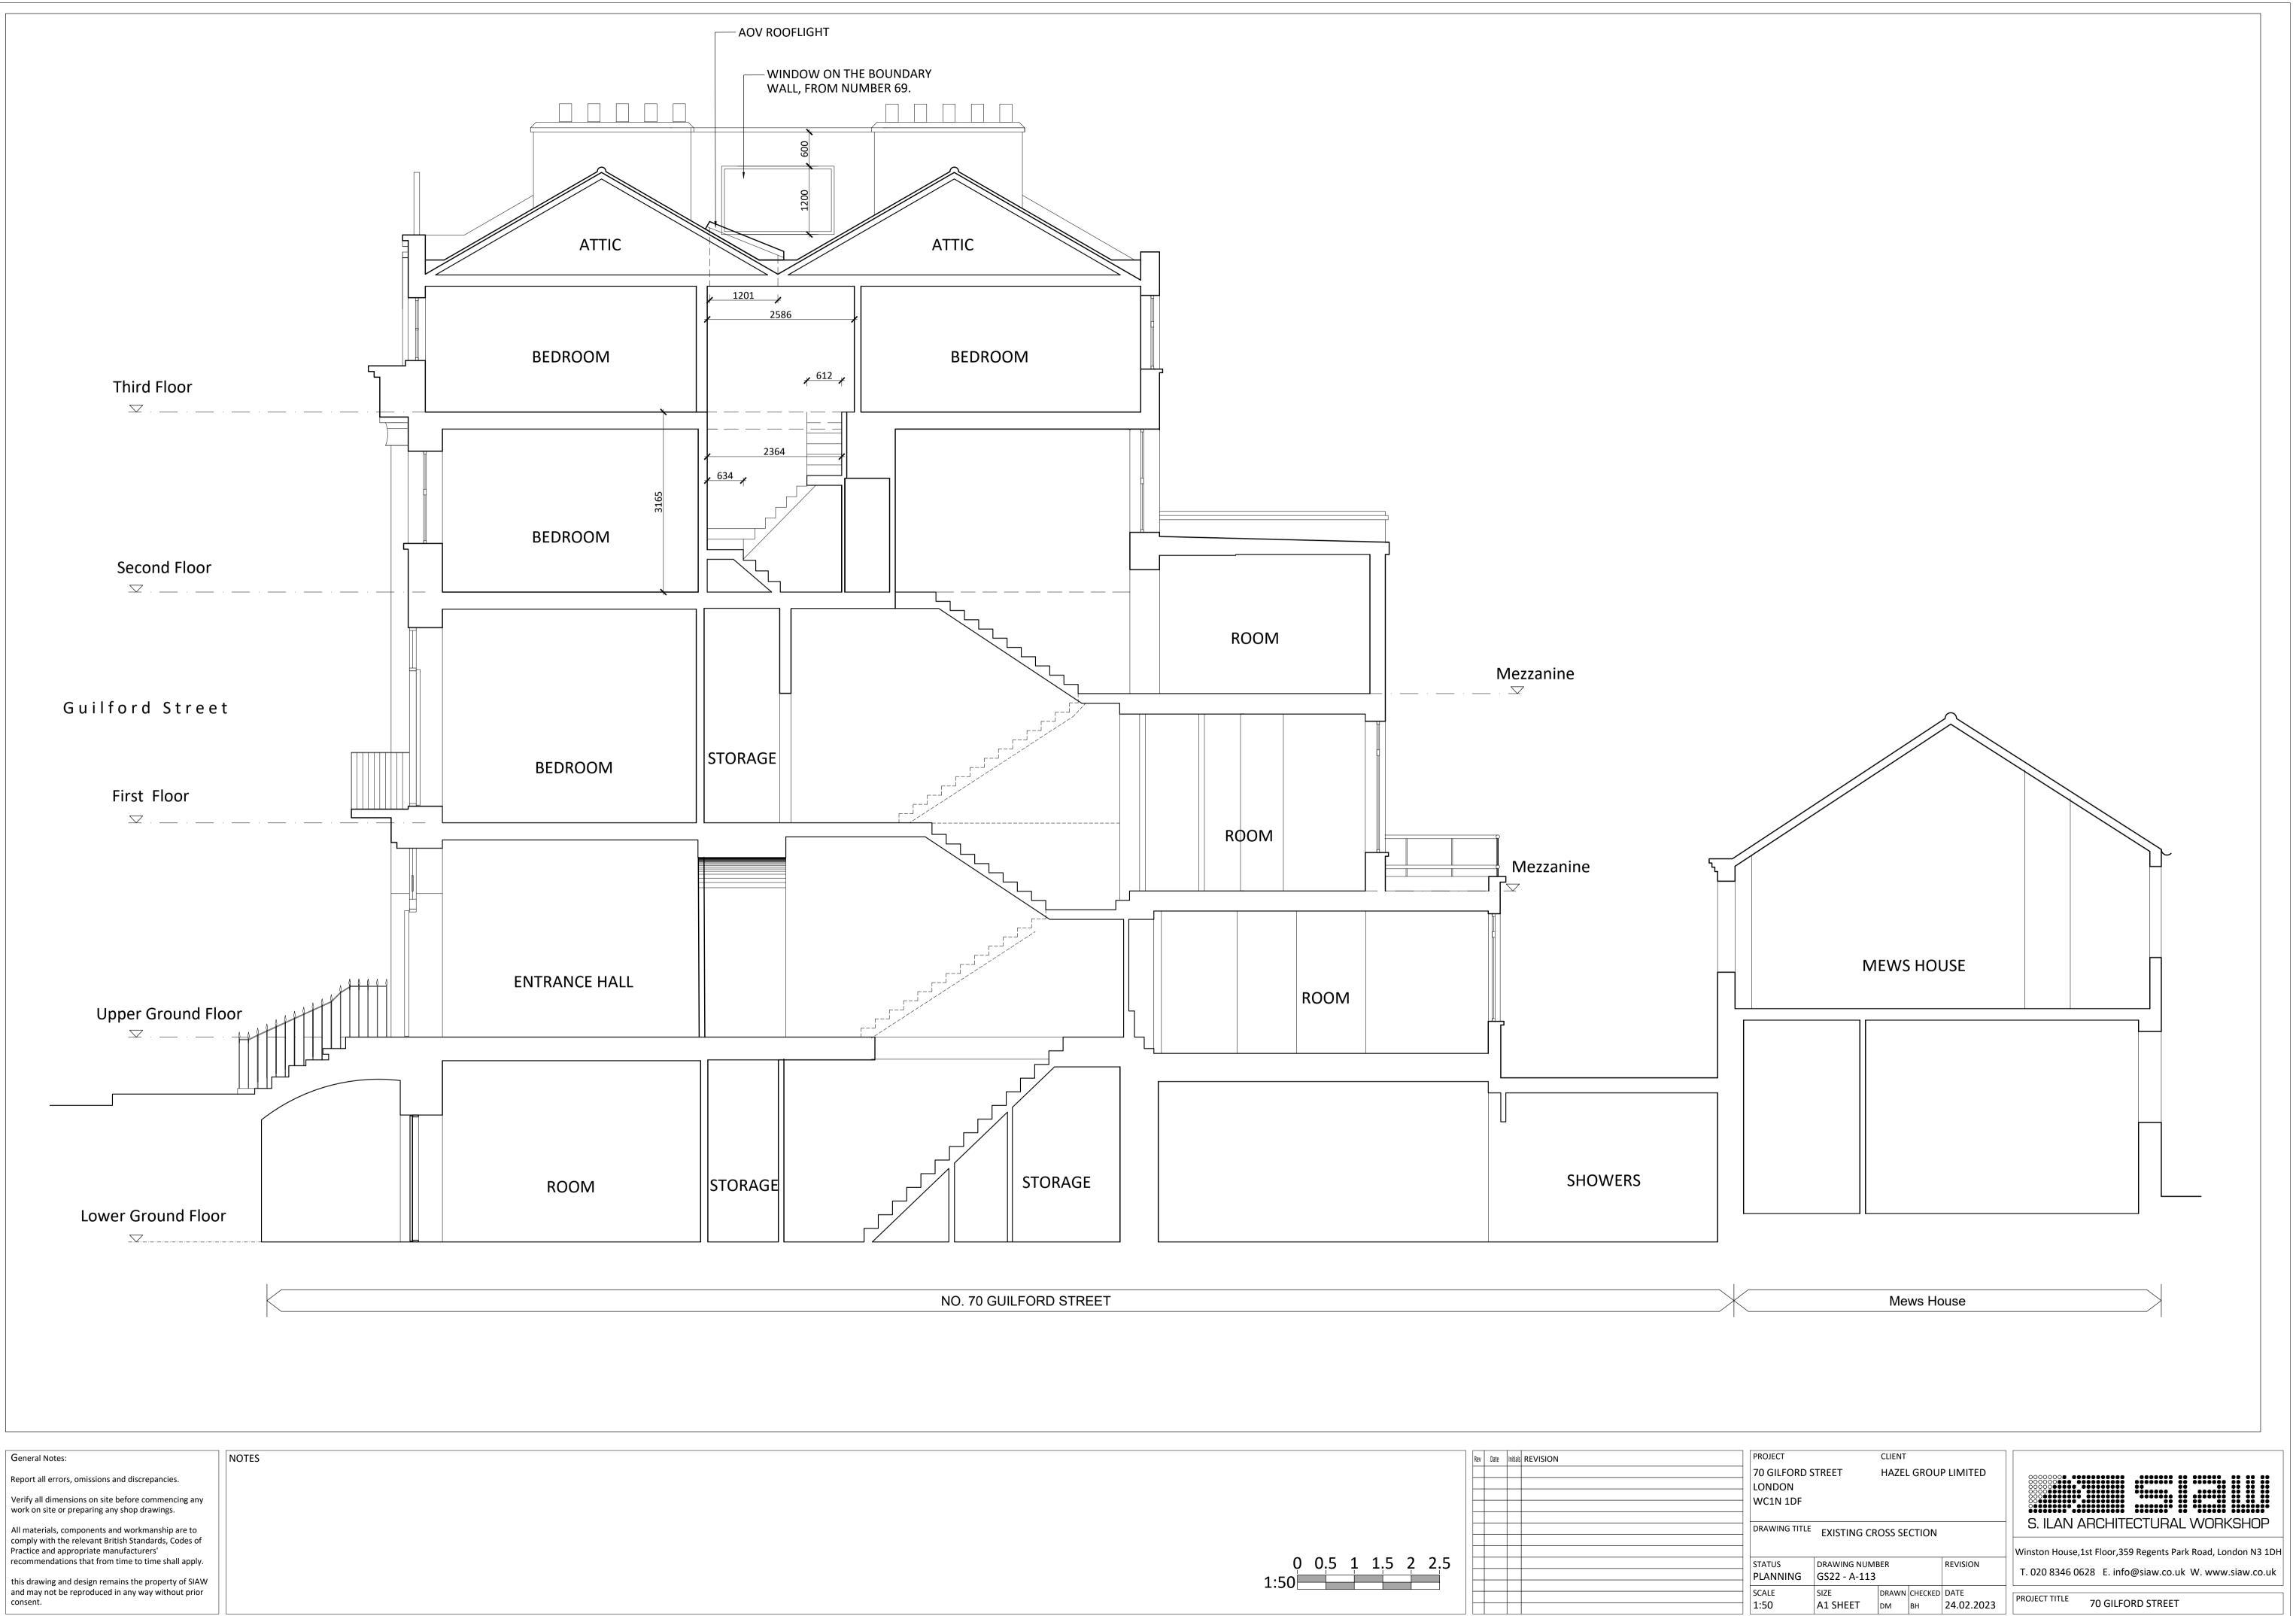

| <u> </u> | 0.5 | 1 | 1.5 | 2 | 2.5 |  |  |  |  |
|----------|-----|---|-----|---|-----|--|--|--|--|
| 1:50_    |     |   |     |   |     |  |  |  |  |

| PROJECT                                     |                                | CLIENT |         |            |  |  |  |  |
|---------------------------------------------|--------------------------------|--------|---------|------------|--|--|--|--|
| 70 GUILFORD                                 | STREET                         | HAZEL  | GROUI   | P LIMITED  |  |  |  |  |
| LONDON                                      |                                |        |         |            |  |  |  |  |
| WC1N 1DF                                    |                                |        |         |            |  |  |  |  |
|                                             |                                |        |         |            |  |  |  |  |
| DRAWING TITLE EXISTING THIRD FLOOR AND ROOF |                                |        |         |            |  |  |  |  |
| LAYOUTS                                     |                                |        |         |            |  |  |  |  |
| STATUS                                      | STATUS DRAWING NUMBER REVISION |        |         |            |  |  |  |  |
| PLANNING GS22 - A-105                       |                                |        |         |            |  |  |  |  |
| SCALE                                       | SIZE                           | DRAWN  | CHECKED | DATE       |  |  |  |  |
| 1:50                                        | A1 SHEET                       | DM     | вн      | 24.02.2023 |  |  |  |  |