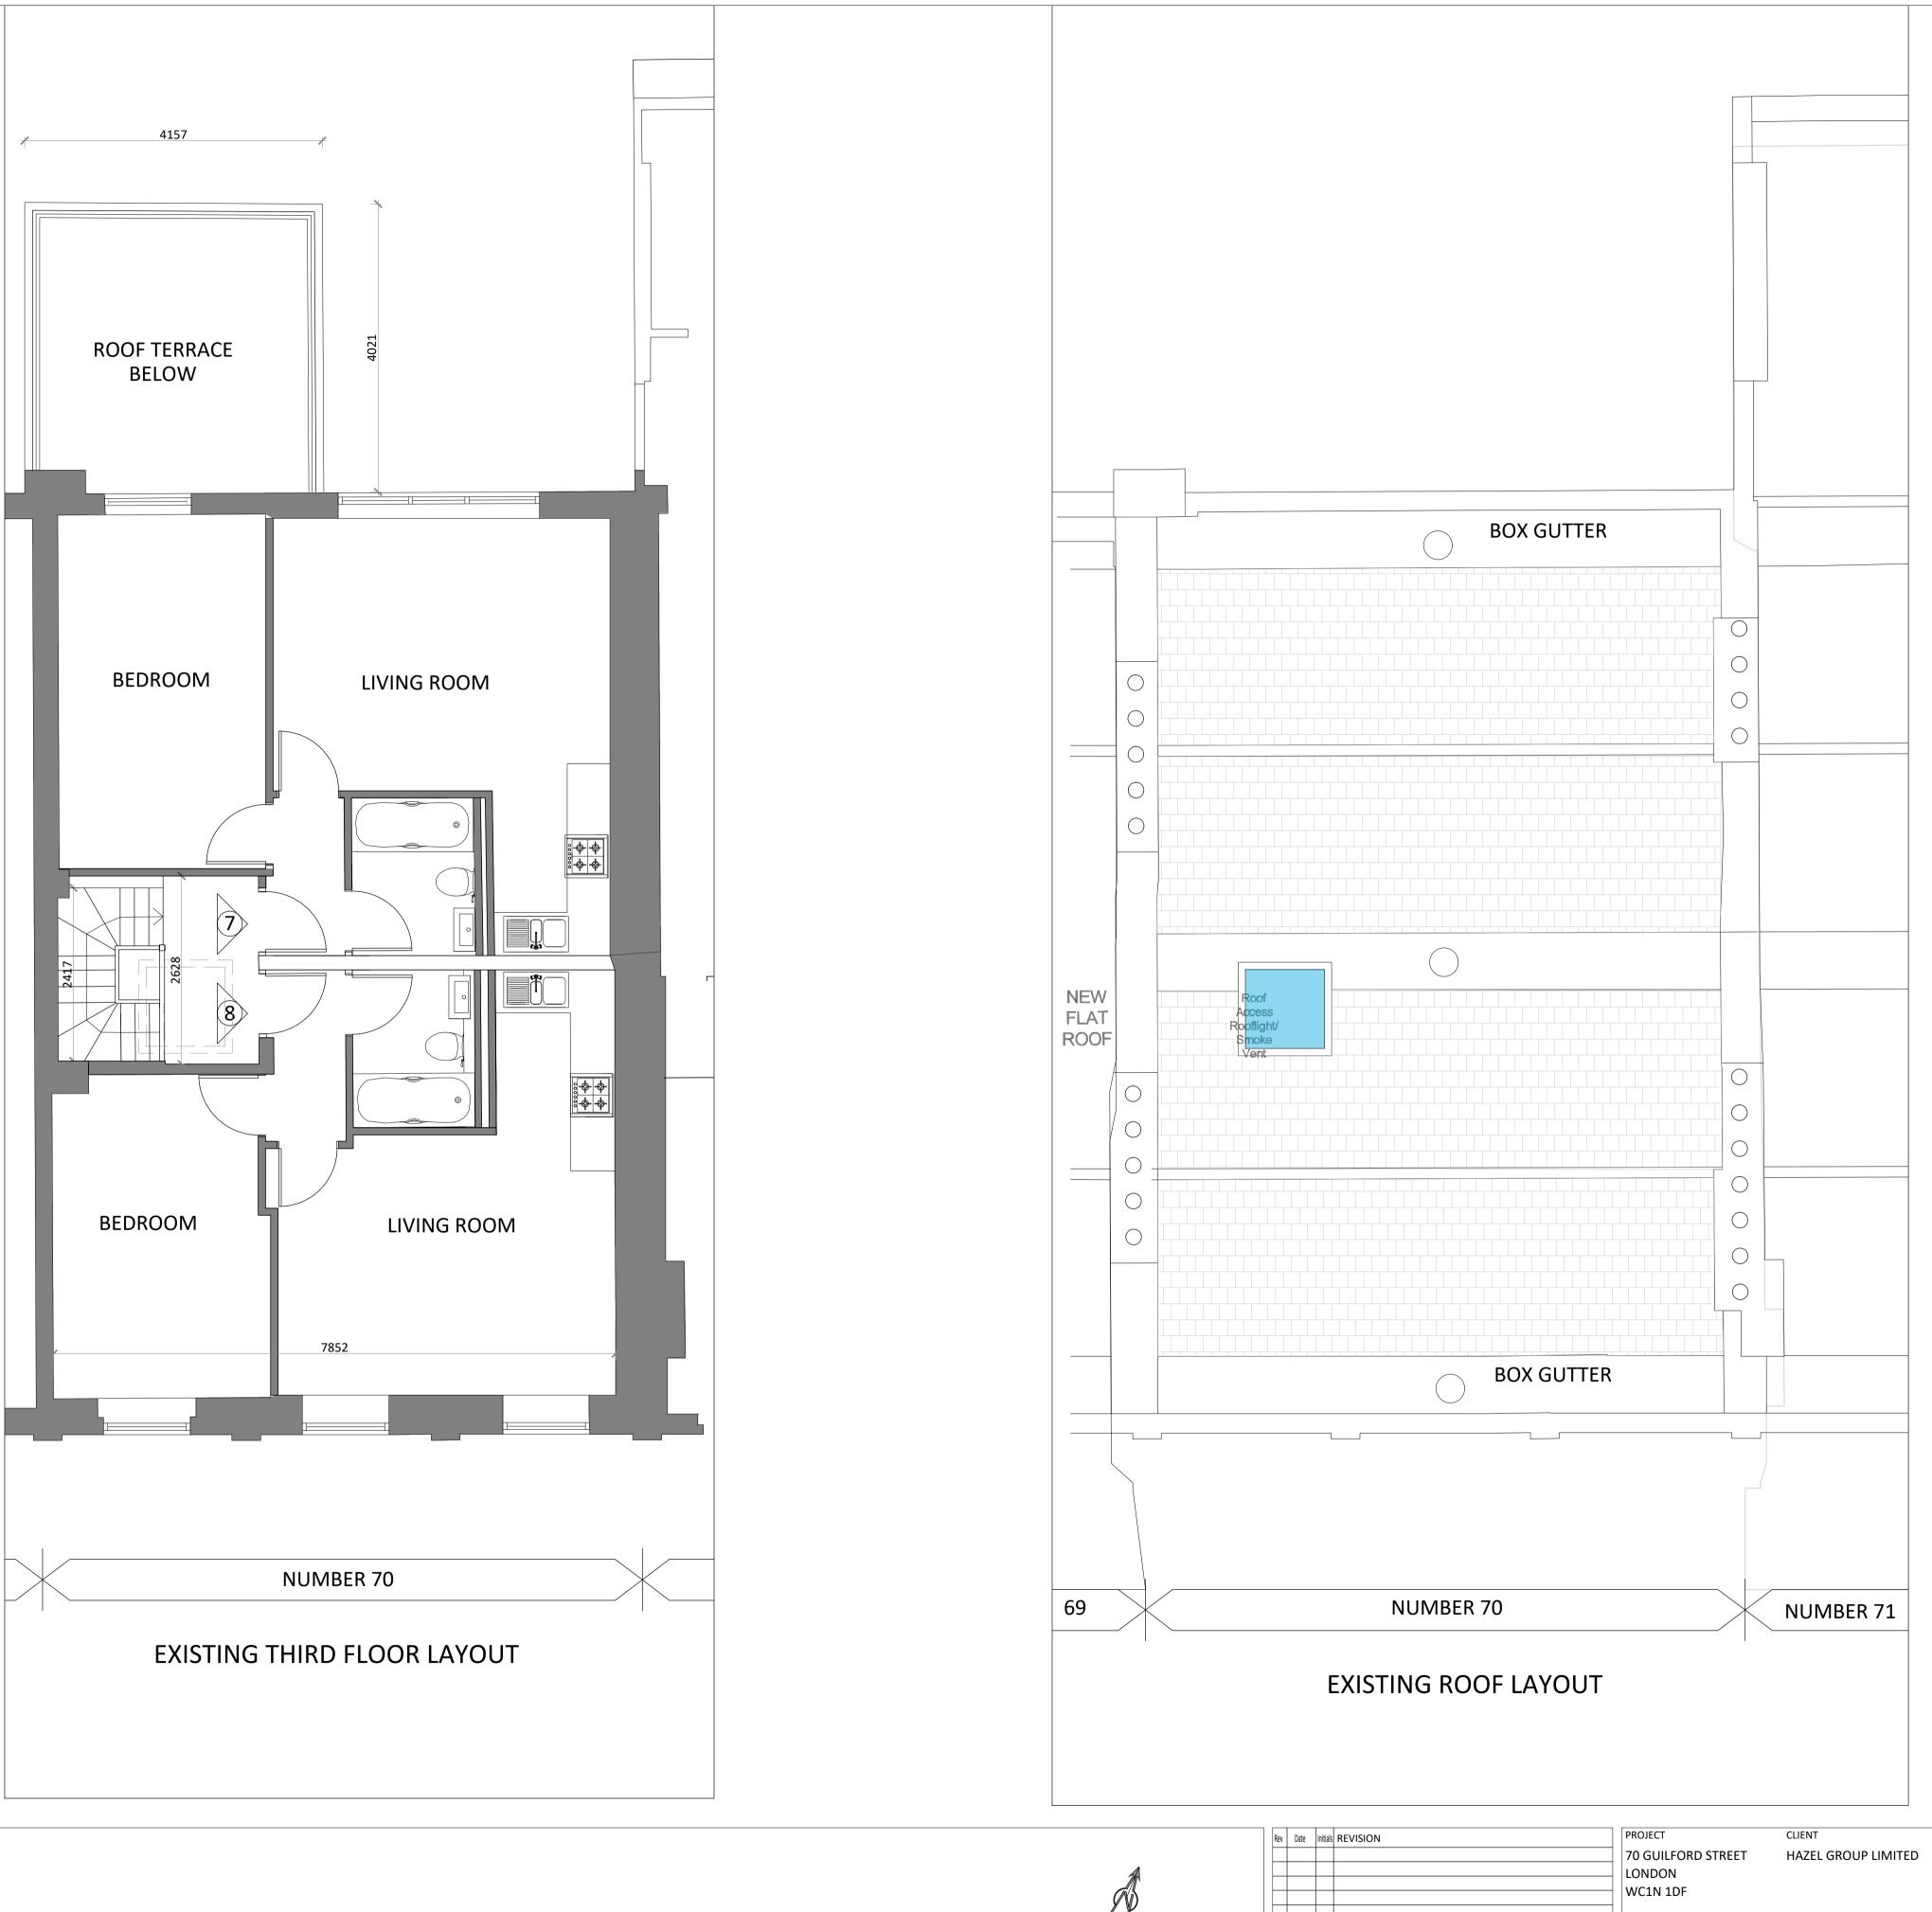

| <u> </u> | 0.5 | 1 | 1.5 | 2 | 2.5 |  |  |  |  |
|----------|-----|---|-----|---|-----|--|--|--|--|
| 1:50_    |     |   |     |   |     |  |  |  |  |

| PROJECT                                     |                                | CLIENT |         |            |  |  |  |  |
|---------------------------------------------|--------------------------------|--------|---------|------------|--|--|--|--|
| 70 GUILFORD                                 | STREET                         | HAZEL  | GROUI   | P LIMITED  |  |  |  |  |
| LONDON                                      |                                |        |         |            |  |  |  |  |
| WC1N 1DF                                    |                                |        |         |            |  |  |  |  |
|                                             |                                |        |         |            |  |  |  |  |
| DRAWING TITLE EXISTING THIRD FLOOR AND ROOF |                                |        |         |            |  |  |  |  |
| LAYOUTS                                     |                                |        |         |            |  |  |  |  |
| STATUS                                      | STATUS DRAWING NUMBER REVISION |        |         |            |  |  |  |  |
| PLANNING GS22 - A-105                       |                                |        |         |            |  |  |  |  |
| SCALE                                       | SIZE                           | DRAWN  | CHECKED | DATE       |  |  |  |  |
| 1:50                                        | A1 SHEET                       | DM     | вн      | 24.02.2023 |  |  |  |  |