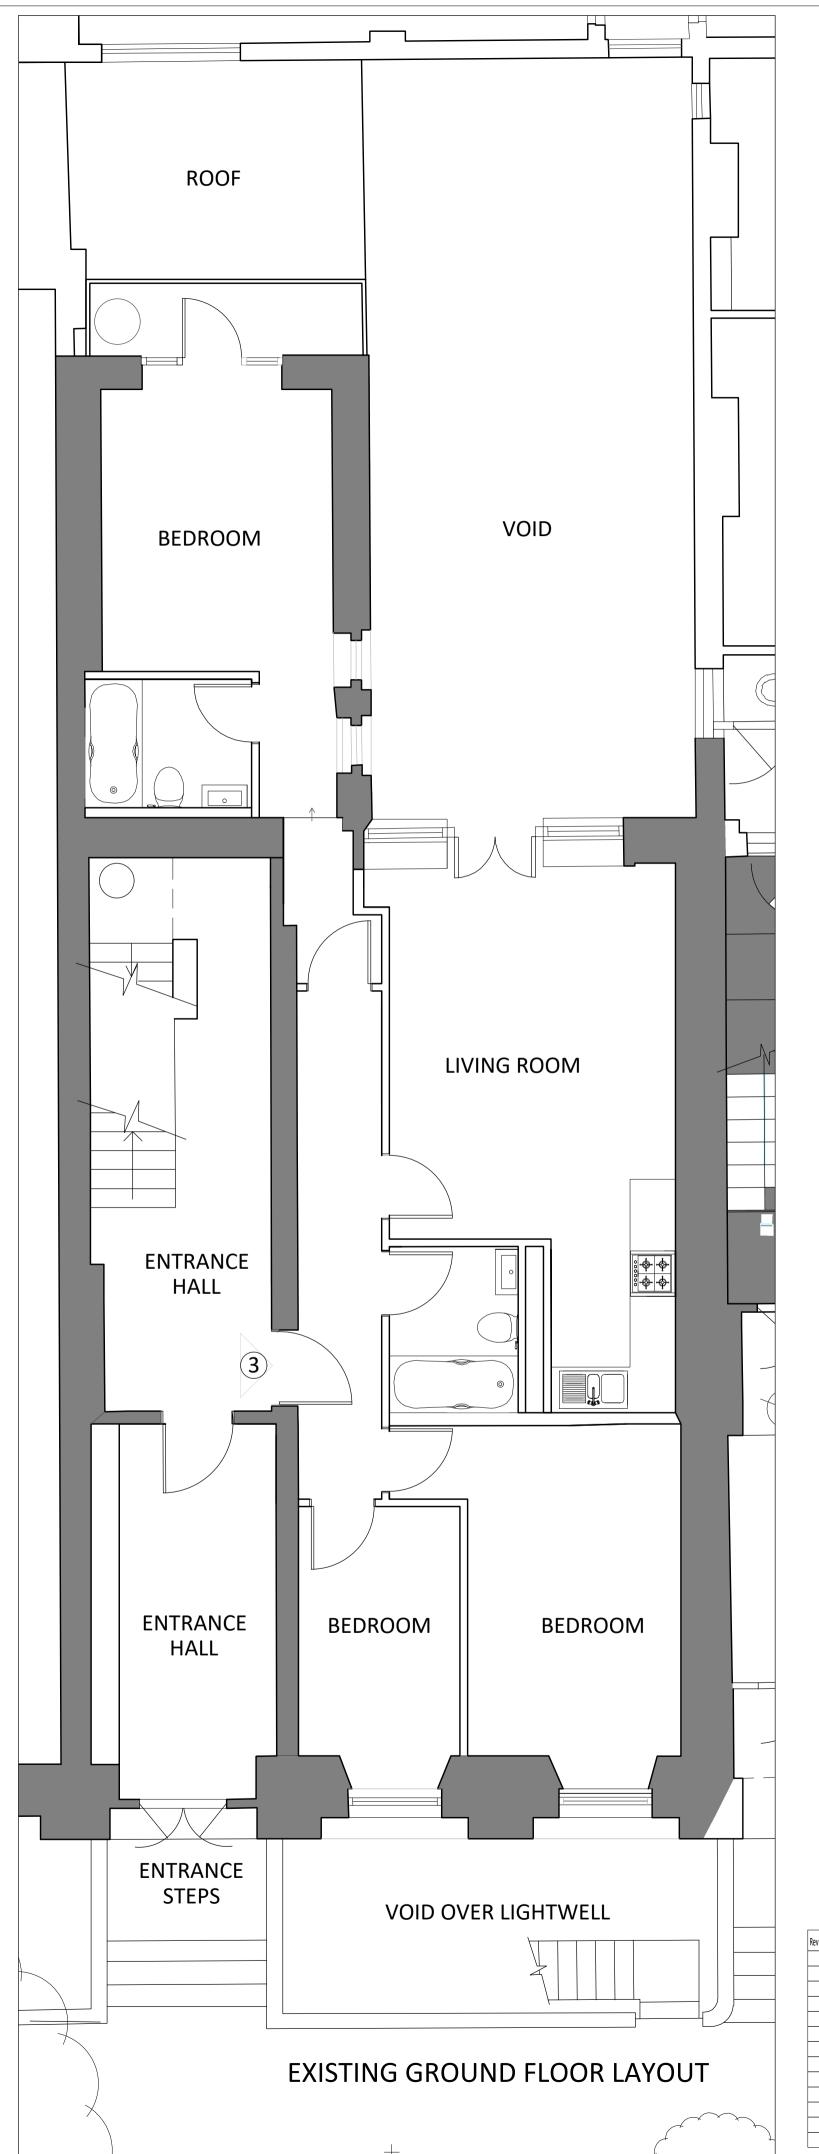

this drawing and design remains the property of SIAW and may not be reproduced in any way without prior consent.

|   | 70 GUILFORD<br>LONDON<br>WC1N 1DF | STREET                         | HAZEI   | . GROU  | P LIMITED | S. ILAN ARCHITECTURAL WORKSHOP                                                                  |  |  |  |  |  |  |
|---|-----------------------------------|--------------------------------|---------|---------|-----------|-------------------------------------------------------------------------------------------------|--|--|--|--|--|--|
|   | DRAWING TITLE                     | EXISTING MA                    | AIN ELE | IOITAV  | NS        | S. ILAIN ARUMITEUTURAL VVURKSMUP<br>Winston House,1st Floor,359 Regents Park Road, London N3 11 |  |  |  |  |  |  |
|   | status<br>PLANNING                | DRAWING NUME<br>GS22 - A - 110 |         |         | REVISION  | T. 020 8346 0628 E. info@siaw.co.uk W. www.siaw.co.u                                            |  |  |  |  |  |  |
| 1 | SCALE                             | SIZE                           | DRAWN   | CHECKED | DATE      |                                                                                                 |  |  |  |  |  |  |