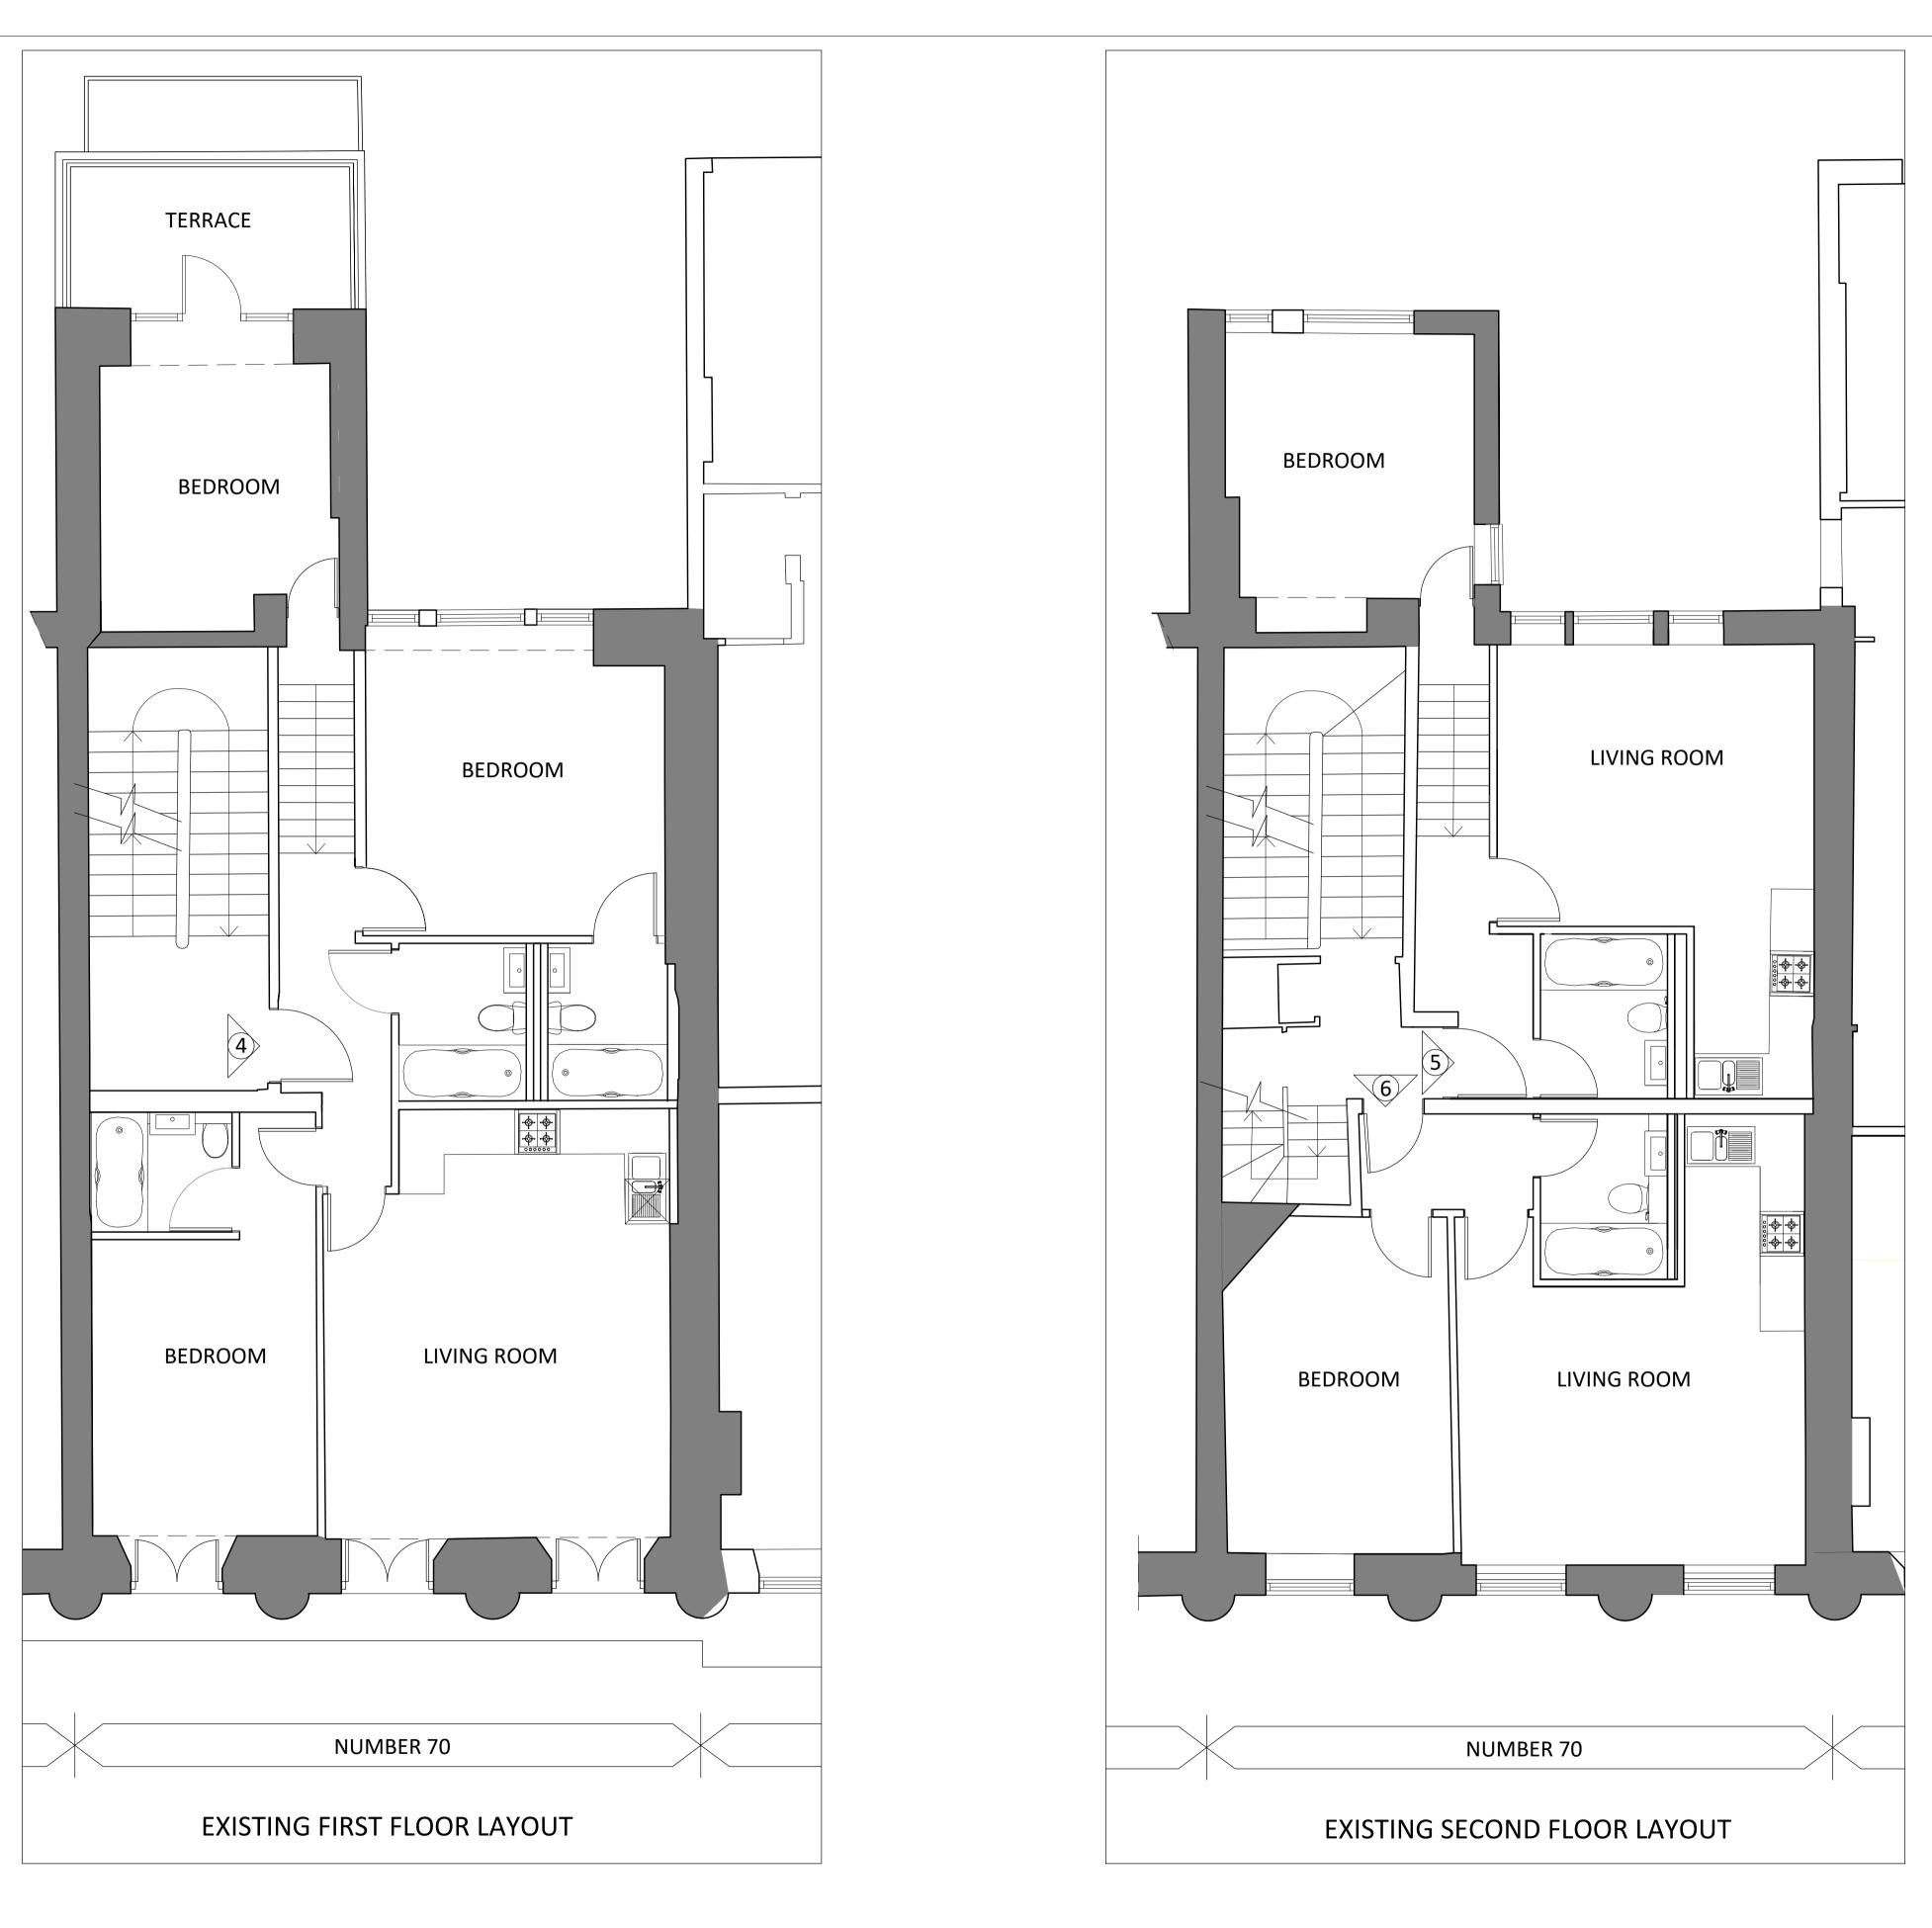

| PROJECT                                                  |             | CLIENT |         |          |                                                              |  |  |  |  |  |
|----------------------------------------------------------|-------------|--------|---------|----------|--------------------------------------------------------------|--|--|--|--|--|
| 70 GUILFORD                                              | STREET      |        |         |          |                                                              |  |  |  |  |  |
| LONDON                                                   |             |        |         |          |                                                              |  |  |  |  |  |
| WC1N 1DF                                                 |             |        |         |          |                                                              |  |  |  |  |  |
| DRAWING TITLE                                            | EXISTING FI | RST AN | D SECOI | ND FLOOR | S. ILAN ARCHITECTURAL WORKSHOP                               |  |  |  |  |  |
|                                                          | LAYOUTS     |        |         |          | Winston House,1st Floor,359 Regents Park Road, London N3 1DH |  |  |  |  |  |
| STATUSDRAWING NUMBERREVISIONCONCEPTGS22 - A - 103CONCEPT |             |        |         |          | T. 020 8346 0628 E. info@siaw.co.uk W. www.siaw.co.uk        |  |  |  |  |  |
| SCALESIZEDRAWNCHECKEDDATE1:50A1 SHEETDMBH09.12.2022      |             |        |         |          | PROJECT TITLE 70 GUILFORD STREET                             |  |  |  |  |  |
|                                                          |             |        |         |          |                                                              |  |  |  |  |  |