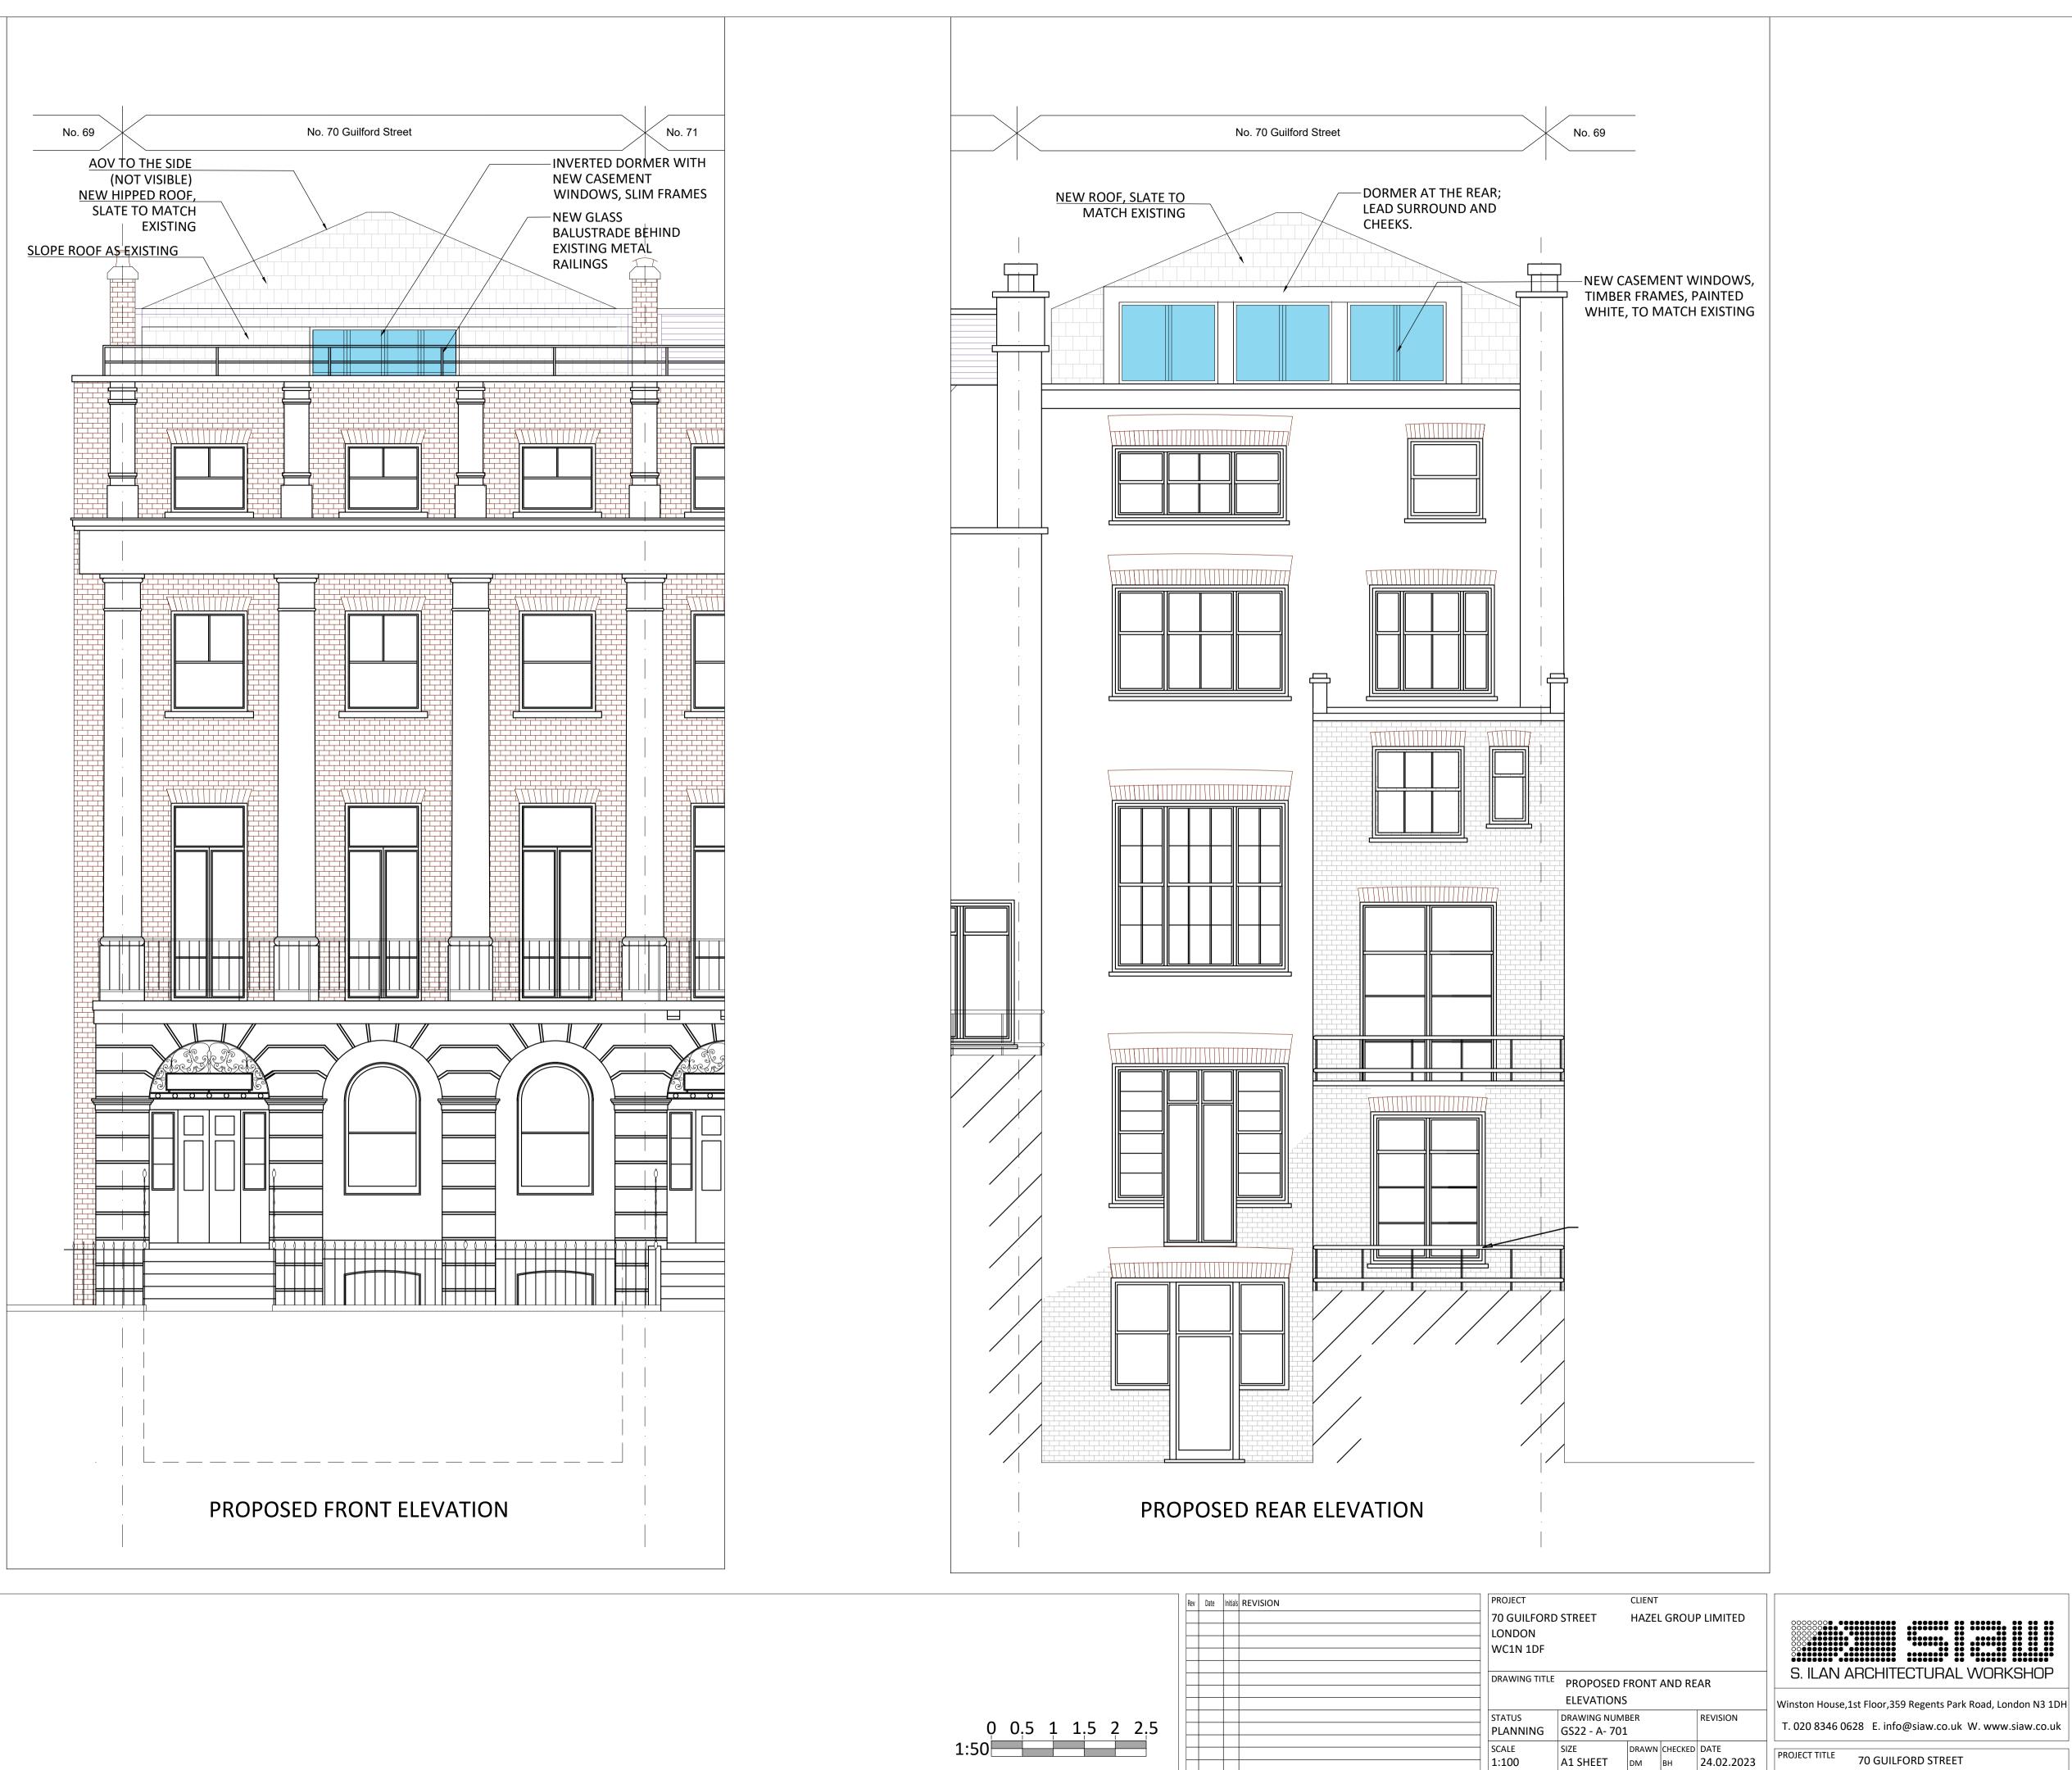

this drawing and design remains the property of SIAW and may not be reproduced in any way without prior consent.

| PROJECT                               |                     | CLIENT              |         |            |  |  |
|---------------------------------------|---------------------|---------------------|---------|------------|--|--|
| 70 GUILFORD                           | STREET              | HAZEL GROUP LIMITED |         |            |  |  |
| LONDON                                |                     |                     |         |            |  |  |
| WC1N 1DF                              |                     |                     |         |            |  |  |
|                                       |                     |                     |         |            |  |  |
| DRAWING TITLE PROPOSED FRONT AND REAR |                     |                     |         |            |  |  |
| ELEVATIONS                            |                     |                     |         |            |  |  |
| STATUS                                | ATUS DRAWING NUMBER |                     |         |            |  |  |
| PLANNING GS22 - A- 701                |                     |                     |         |            |  |  |
| SCALE                                 | SIZE                | DRAWN               | CHECKED | DATE       |  |  |
| 1:100                                 | A1 SHEET            | DM                  | вн      | 24.02.2023 |  |  |