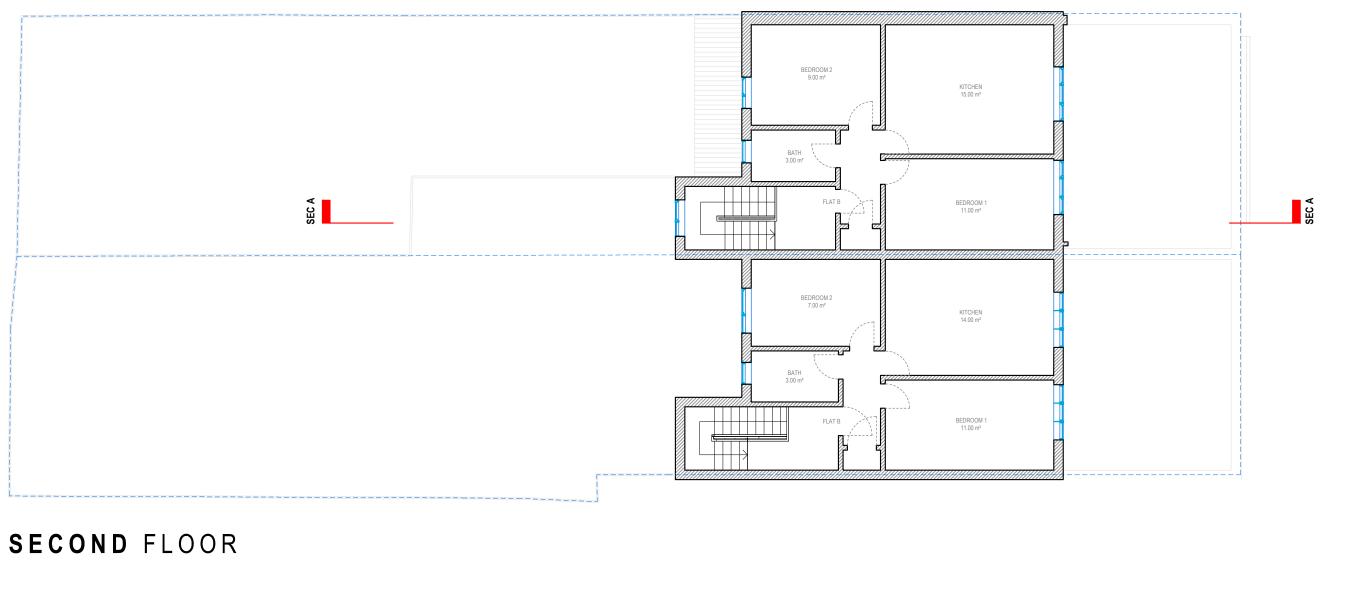

## ROOF FLOOR

NAME:

LONDON, NW5 2HR EXISTING DRAWINGS FLOOR PLANS E 04

FRONT ELEVATION

**REAR** ELEVATION