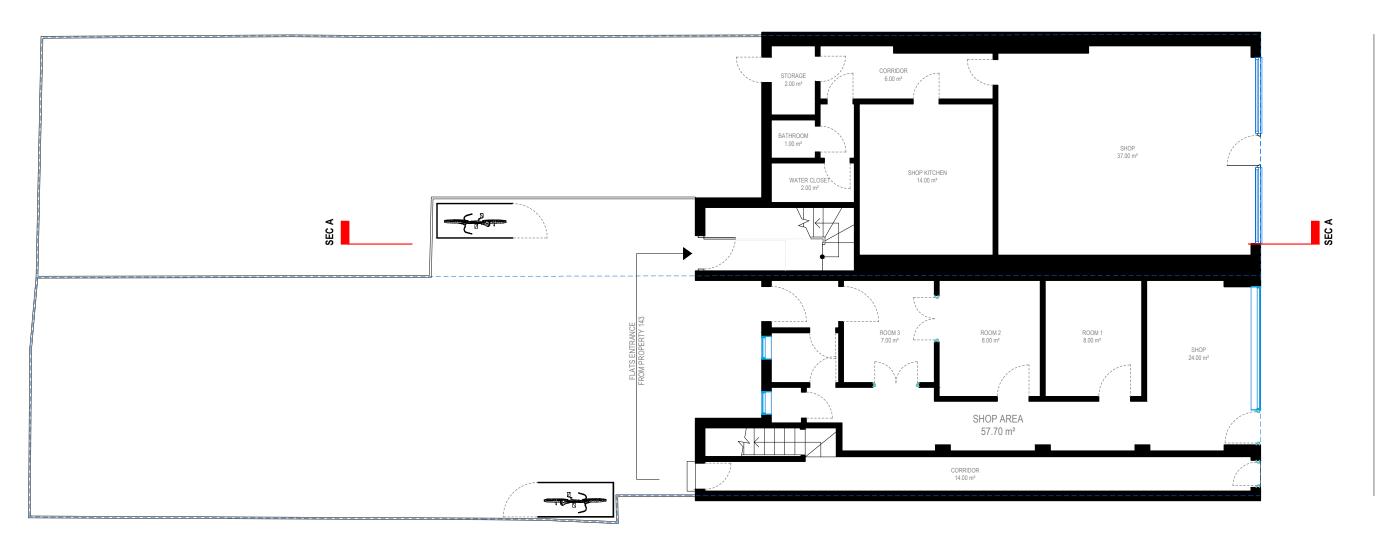

ECOND LEVEL

3590 FIRST LEVEL

GROUND LEVEL 0



address. 4 Grosvenor Way - E5 9ND - London tel. 020 3781 8008 mail. office@redwoodsprojects.co.uk web. www.redwoodsprojects.co.uk

Arry ends on Dimensions to be reported to the Architect prior to commencement of Works. Dimensions and areas are based on survey information. This drawing is copyright © Redwoods Projects. All dimensions to be checked on site Prior work.

TITLE:





SECTION A-A



Arry ends on Dimensions to be reported to the Architect prior to commencement of Works. Dimensions and areas are based on survey information. This drawing is copyright © Redwoods Projects. All dimensions to be checked on site Prior work.

REFERENCE: 141-143 FORTRESS ROAD, LONDON, NW5 2HR EXISTING DRAWINGS SECTIONS PROJECT No 478 DATE: 2020-12-29 E 08



## **GROUND** FLOOR

















### THIRD FLOOR

143 FLAT C -  $46.05 \text{ m}^2 + 20.52 \text{ m}^2 = 66.57 \text{ m}^2$ 2 STOREY - 2 BEDROOM - 3P

141 FLAT C - 42.64  $m^2$  + 19.20  $m^2$  = 61.84  $m^2$ 2 STOREY - 2 BEDROOM - 3P



EXISTING



PROPOSED







## LOFT FLOOR

143 FLAT C -  $46.05 \text{ m}^2 + 20.52 \text{ m}^2 = 66.57 \text{ m}^2$ 2 STOREY - 2 BEDROOM - 3P

141 FLAT C - 42.64  $m^2$  + 19.20  $m^2$  = 61.84  $m^2$ 2 STOREY - 2 BEDROOM - 3P



EXISTING



PROPOSED



Any errors on Dimensions to be reported to the Architect prior to commencement of Works. Dimensions and areas are based on survey information. This drawing is copyright © Redwoods Projects. All dimensions to be checked on site Prior work.



address. 4 Grosvenor Way - E5 9ND - London tel. 020 3781 80