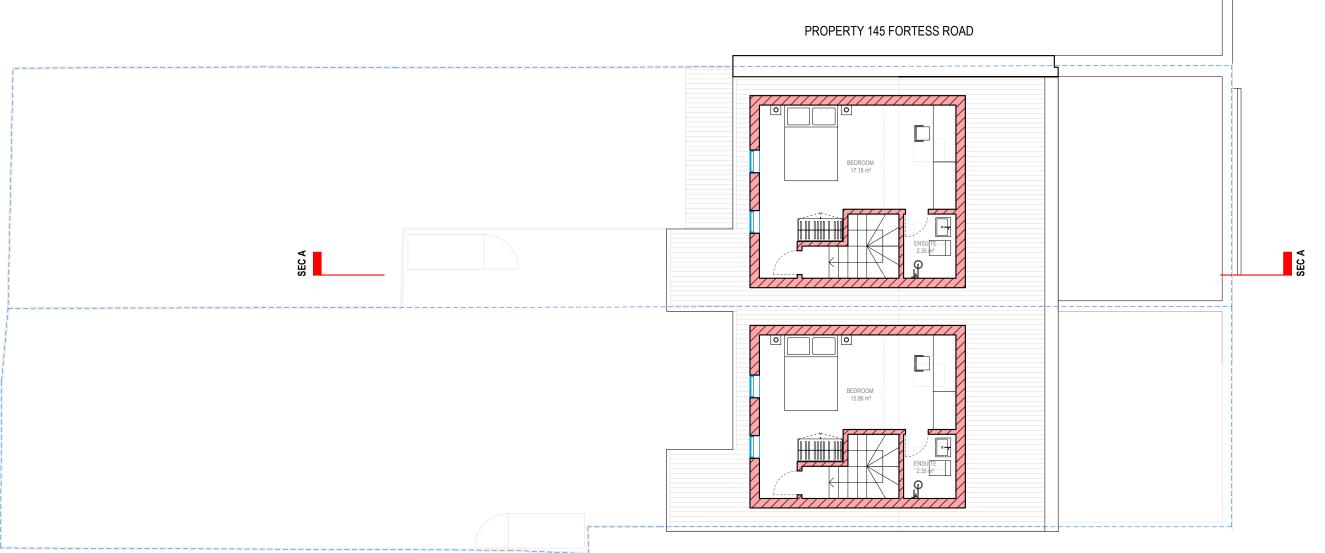

mensions and areas are based on survey information. This drawing is copyright © Redwoods Projects. All dimensions to be checked on site Prior work.

TITLE:





SECTION A-A



Arry ends on Dimensions to be reported to the Architect prior to commencement of Works. Dimensions and areas are based on survey information. This drawing is copyright © Redwoods Projects. All dimensions to be checked on site Prior work.

REFERENCE: 141-143 FORTRESS ROAD, LONDON, NW5 2HR EXISTING DRAWINGS SECTIONS PROJECT No 478 DATE: 2020-12-29 E 08



## **GROUND** FLOOR

















### THIRD FLOOR

143 FLAT C -  $46.05 \text{ m}^2 + 20.52 \text{ m}^2 = 66.57 \text{ m}^2$ 2 STOREY - 2 BEDROOM - 3P

141 FLAT C - 42.64  $m^2$  + 19.20  $m^2$  = 61.84  $m^2$ 2 STOREY - 2 BEDROOM - 3P



EXISTING



PROPOSED







## LOFT FLOOR

143 FLAT C -  $46.05 \text{ m}^2 + 20.52 \text{ m}^2 = 66.57 \text{ m}^2$ 2 STOREY - 2 BEDROOM - 3P

141 FLAT C - 42.64  $m^2$  + 19.20  $m^2$  = 61.84  $m^2$ 2 STOREY - 2 BEDROOM - 3P



EXISTING



PROPOSED



Any errors on Dimensions to be reported to the Architect prior to commencement of Works. Dimensions and areas are based on survey information. This drawing is copyright © Redwoods Projects. All dimensions to be checked on site Prior work.



address. 4 Grosvenor Way - E5 9ND - London tel. 020 3781 8008 office@redwoodsprojects.co.uk web. www.redwoodsprojects.co.uk

TITLE:

NAME:



### REFERENCE: 141-143 FORTRESS ROAD, LONDON, NW5 2HR PROPOSED DRAWINGS FLOOR PLANS PROJECT No 478 DATE: 2023-01-05 P 05

# FLAT ROOF SEC A FLAT ROOF

### PROPERTY 145 FORTESS ROAD

## RO