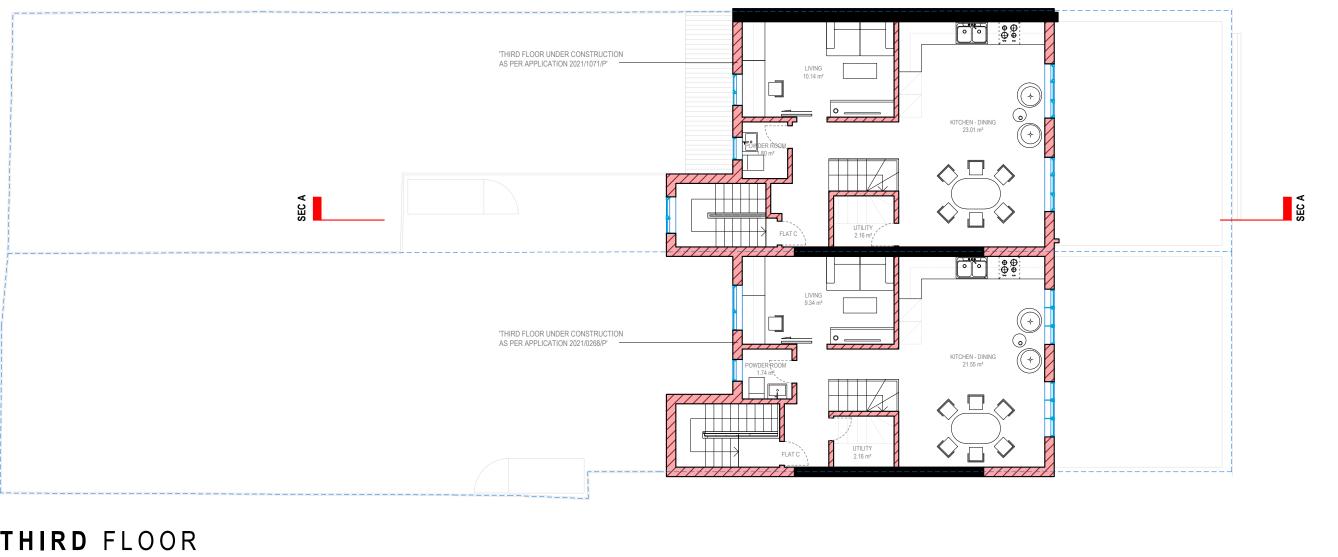

### THIRD FLOOR

143 FLAT C -  $46.05 \text{ m}^2 + 20.52 \text{ m}^2 = 66.57 \text{ m}^2$ 2 STOREY - 2 BEDROOM - 3P

141 FLAT C - 42.64  $m^2$  + 19.20  $m^2$  = 61.84  $m^2$ 2 STOREY - 2 BEDROOM - 3P

EXISTING