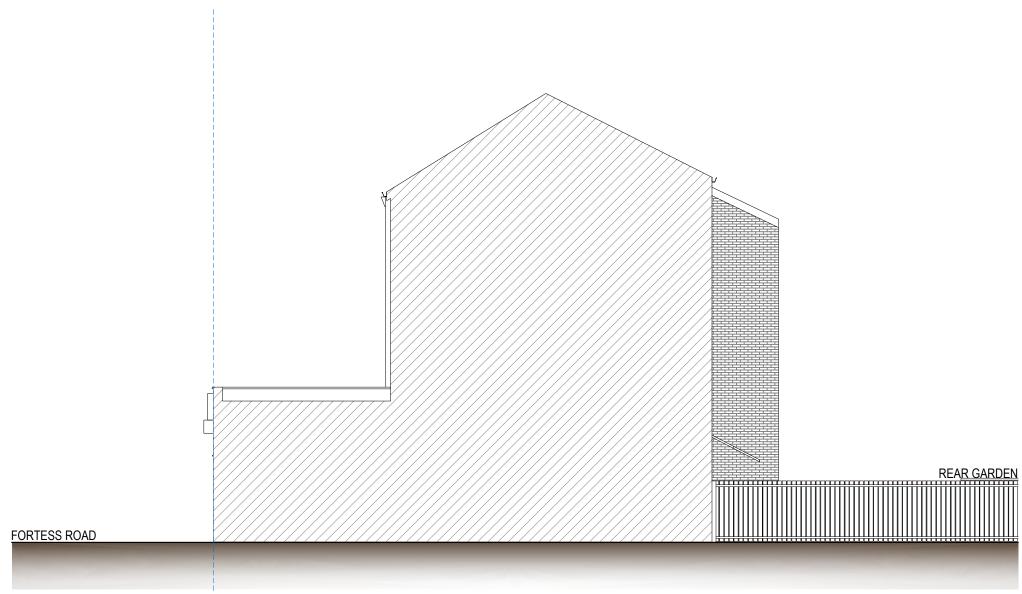

## LEFT SIDE ELEVATION

Any errors on Dimensions to be reported to the Arry ends on Dimensions to be reported on the Architect prior to commencement of Works. Dimensions and areas are based on survey information. This drawing is copyright © Redwoods Projects. All dimensions to be checked on site Prior work.

\_\_\_ scale 5m 1:100 @A3

TITLE: