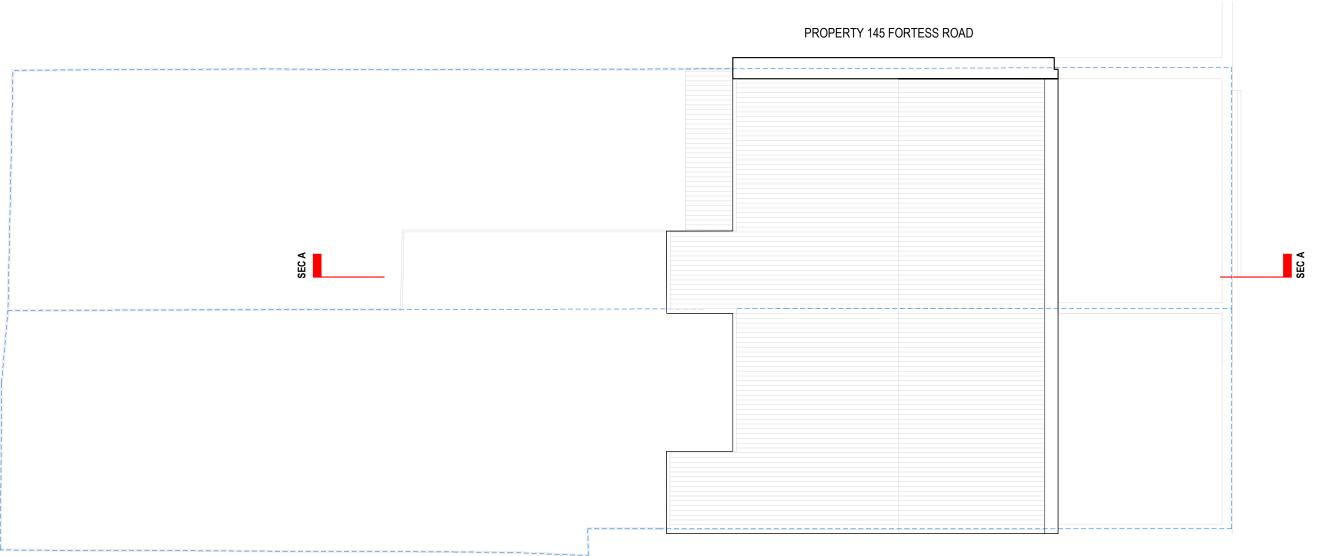

BLOCK MAP Ν 1 : 1250



LOCATION MAP









## **GROUND** FLOOR

















## ROOF FLOOR



NAME:

LONDON, NW5 2HR EXISTING DRAWINGS FLOOR PLANS E 04



FRONT ELEVATION

**REAR** ELEVATION







## LEFT SIDE ELEVATION



Any errors on Dimensions to be reported to the Arry ends on Dimensions to be reported on the Architect prior to commencement of Works. Dimensions and areas are based on survey information. This drawing is copyright © Redwoods Projects. All dimensions to be checked on site Prior work.





\_\_\_ scale 5m 1:100 @A3

TITLE:





# **RIGHT SIDE** ELEVATION



11540 \_\_\_\_\_ ROOF LEVEL

8890 LOFT LEVEL

6240 SECOND LEVEL

3590 FIRST LEVEL

GROUND LEVEL 0



address. 4 Grosvenor Way - E5 9ND - London tel. 020 3781 8008 mail. office@redwoodsprojects.co.uk web. www.redwoodsprojects.co.uk

Arry ends on Dimensions to be reported to the Architect prio