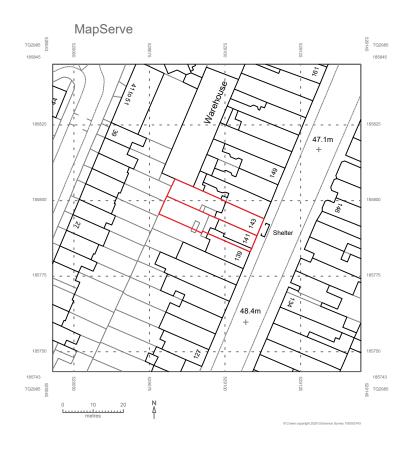

BLOCK MAP Ν 1 : 1250



LOCATION MAP









## **GROUND** FLOOR

















## ROOF FLOOR



NAME:

LONDON, NW5 2HR EXISTING DRAWINGS FLOOR PLANS E 04



FRONT ELEVATION

**REAR** ELEVATION







## LEFT SIDE ELEVATION



Any errors on Dimensions to be reported to the Arry ends on Dimensions to be reported on the Architect prior to commencement of Works. Dimensions and areas are based on survey information. This drawing is copyright © Redwoods Projects. All dimensions to be checked on site Prior work.





\_\_\_ scale 5m 1:100 @A3

TITLE:





# **RIGHT SIDE** ELEVATION



11540 \_\_\_\_\_ ROOF LEVEL

8890 LOFT LEVEL

6240 SECOND LEVEL

3590 FIRST LEVEL

GROUND LEVEL 0



address. 4 Grosvenor Way - E5 9ND - London tel. 020 3781 8008 mail. office@redwoodsprojects.co.uk web. www.r