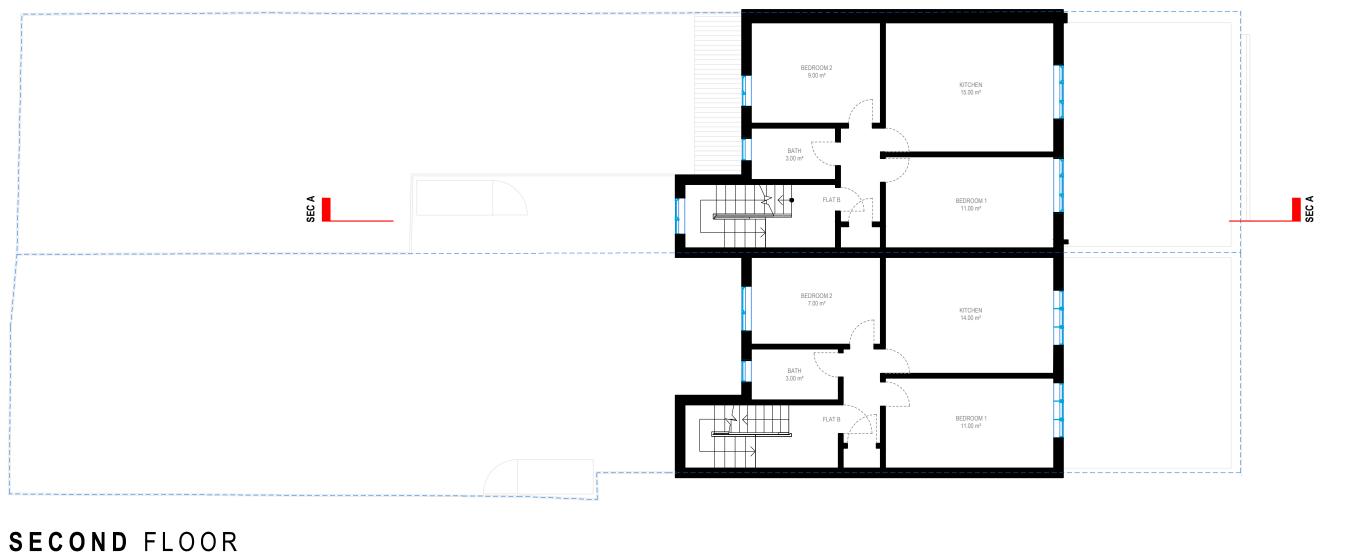

GROUND LEVEL 0



address. 4 Grosvenor Way - E5 9ND - London tel. 020 3781 8008 mail. office@redwoodsprojects.co.uk web. www.redwoodsprojects.co.uk

Arry ends on Dimensions to be reported to the Architect prior to commencement of Works. Dimensions and areas are based on survey information. This drawing is copyright © Redwoods Projects. All dimensions to be checked on site Prior work.

TITLE:





SECTION A-A



Arry ends on Dimensions to be reported to the Architect prior to commencement of Works. Dimensions and areas are based on survey information. This drawing is copyright © Redwoods Projects. All dimensions to be checked on site Prior work.

REFERENCE: 141-143 FORTRESS ROAD, LONDON, NW5 2HR EXISTING DRAWINGS SECTIONS PROJECT No 478 DATE: 2020-12-29 E 08



## **GROUND** FLOOR

















### THIRD FLOOR

143 FLAT C -  $46.05 \text{ m}^2 + 20.52 \text{ m}^2 = 66.57 \text{ m}^2$ 2 STOREY - 2 BEDROOM - 3P

141 FLAT C - 42.64  $m^2$  + 19.20  $m^2$  = 61.84  $m^2$ 2 STOREY - 2 BEDROOM - 3P



EXISTING



PROPOSED







## LOFT FLOOR

143 FLAT C -  $46.05 \text{ m}^2 + 20.52 \text{ m}^2 = 66.57 \text{ m}^2$ 2 STOREY - 2 BEDROOM - 3P

141 FLAT C - 42.64  $m^2$  + 19.20  $m^2$  = 61.84  $m^2$ 2 STOREY - 2 BEDROOM - 3P



EXISTING



PROPOSED



Any errors on Dimensions to be reported to the Architect prior to commencement of Works. Dimensions and areas are based on survey information. This drawing is copyright © Redwoods Projects. All dimensions to be checked on site Prior work.



address. 4 Grosvenor Way - E5 9ND - London tel. 020 3781 8008 office@redwoodsprojects.co.u