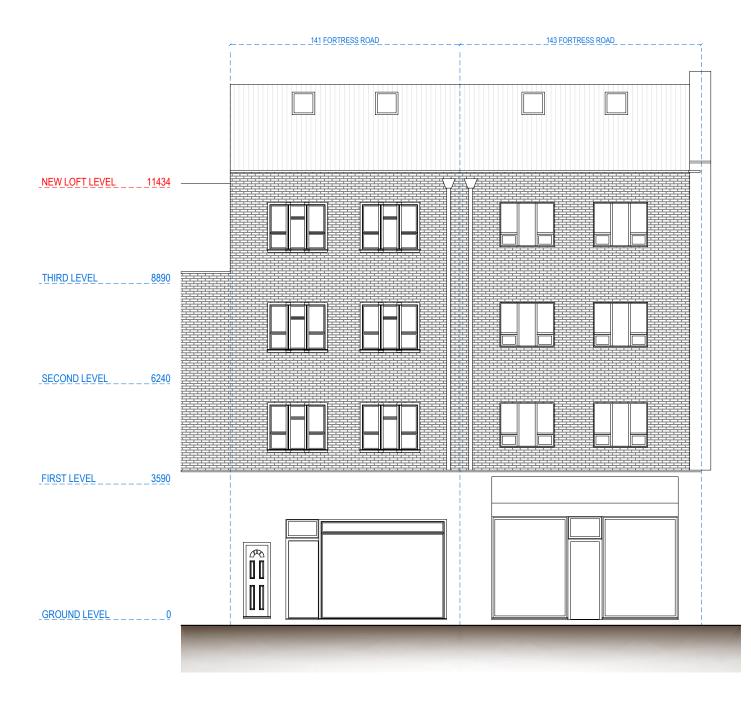

# **RIGHT SIDE** ELEVATION

\_11434 \_\_\_\_NEW LOFT LEVEL \_

8890 THIRD LEVEL

6240 SECOND LEVEL

3590 FIRST LEVEL

GROUND LEVEL 0

address. 4 Grosvenor Way - E5 9ND - London tel. 020 3781 8008 mail. office@redwoodsprojects.co.uk web. www.redwoodsprojects.co.uk

Any errors on Dimensions to be reported to the Arry ends on Dimensions to be reported to the Architect prior to commencement of Works. Dimensions and areas are based on survey information. This drawing is copyright © Redwoods Projects. All dimensions to be checked on site Prior work. TITLE: