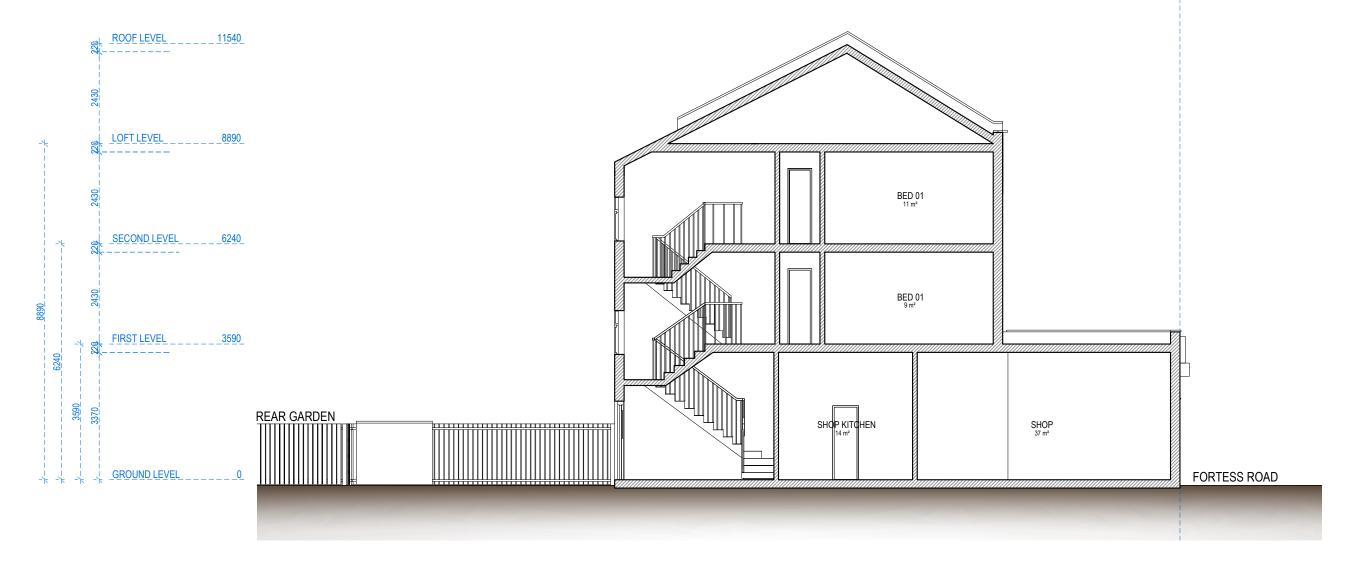

TITLE:

SECTION A-A

Arry ends on Dimensions to be reported to the Architect prior to commencement of Works. Dimensions and areas are based on survey information. This drawing is copyright © Redwoods Projects. All dimensions to be checked on site Prior work.

REFERENCE: 141-143 FORTRESS ROAD, LONDON, NW5 2HR EXISTING DRAWINGS SECTIONS PROJECT No 478 DATE: 2020-12-29 E 08