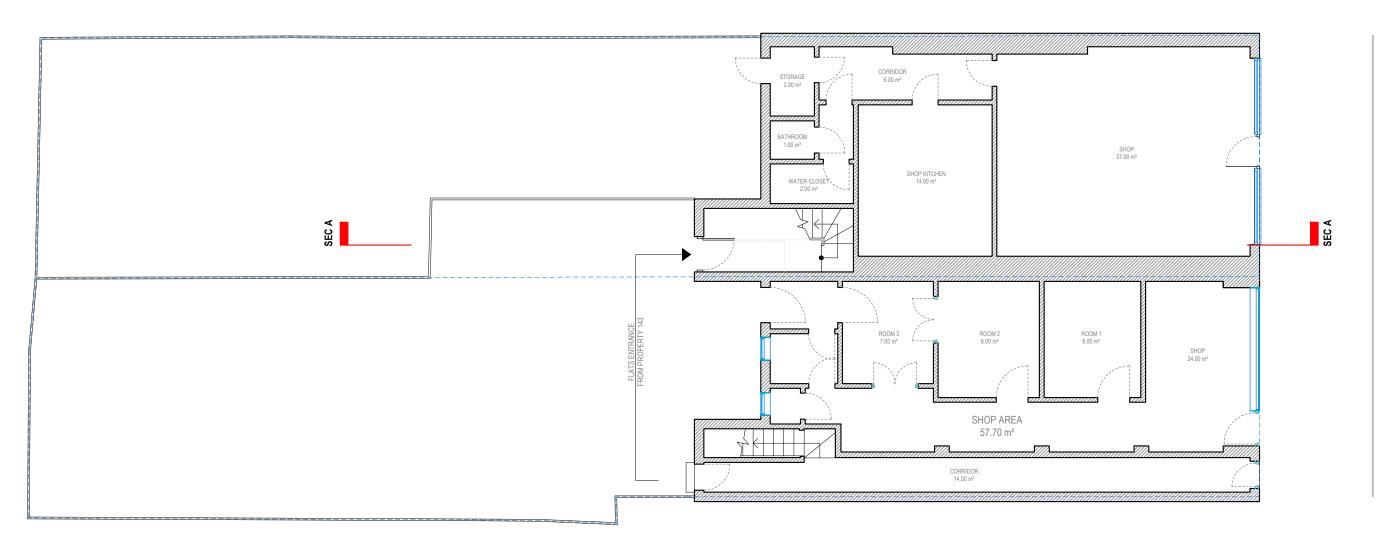

BLOCK MAP Ν 1 : 1250



LOCATION MAP









## **GROUND** FLOOR

















## ROOF FLOOR



NAME:

LONDON, NW5 2HR EXISTING DRAWINGS FLOOR PLANS E 04



FRONT ELEVATION

**REAR** ELEVATION







## LEFT SIDE ELEVATION



Any errors on Dimensions to be reported to the Arry ends on Dimensions to be reported on the Architect prior to commencement of Works. Dimensions and areas are based on survey information. This drawing is copyright © Redwoods Projects. All dimensions to be checked on site Prior work.





\_\_\_ scale 5m 1:100 @A3

TITLE:





# **RIGHT SIDE** ELEVATION



11540 \_\_\_\_\_ ROOF LEVEL

8890 LOFT LEVEL

6240 SECOND LEVEL

3590 FIRST LEVEL

GROUND LEVEL 0



address. 4 Grosvenor Way - E5 9ND - London tel. 020 3781 8008 mail. office@redwoodsprojects.co.uk web. www.redwoodsprojects.co.uk

Arry ends on Dimensions