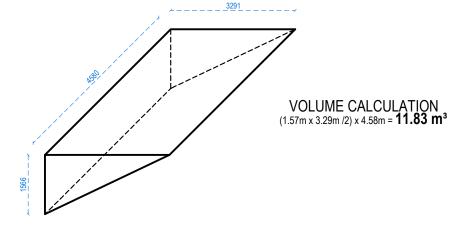

to commencement of Works. Dimensions and areas are based on survey information. This drawing is copyright © Redwoods Projects. All dimensions to be checked on site Prior work.



TITLE:

\_\_\_\_ scale 5m 1:100 @A3





# **RIGHT SIDE** ELEVATION



\_11434 \_\_\_\_NEW LOFT LEVEL \_

8890 THIRD LEVEL

6240 SECOND LEVEL

3590 FIRST LEVEL

GROUND LEVEL 0



address. 4 Grosvenor Way - E5 9ND - London tel. 020 3781 8008 mail. office@redwoodsprojects.co.uk web. www.redwoodsprojects.co.uk

Any errors on Dimensions to be reported to the Arry ends on Dimensions to be reported to the Architect prior to commencement of Works. Dimensions and areas are based on survey information. This drawing is copyright © Redwoods Projects. All dimensions to be checked on site Prior work. TITLE:





SECTION A-A





Any errors on Dimensions to be reported to the Arry ends on Dimensions to be reported on the Architect prior to commencement of Works. Dimensions and areas are based on survey information. This drawing is copyright © Redwoods Projects. All dimensions to be checked on site Prior work.





### FORTESS ROAD



address. 4 Grosvenor Way - E5 9ND - London tel. 020 3781 8008 office@redwoodsprojects.co.uk web. www.redwoodsprojects.co.uk



\_\_\_\_scale 5m 1:100 @A3

TITLE: