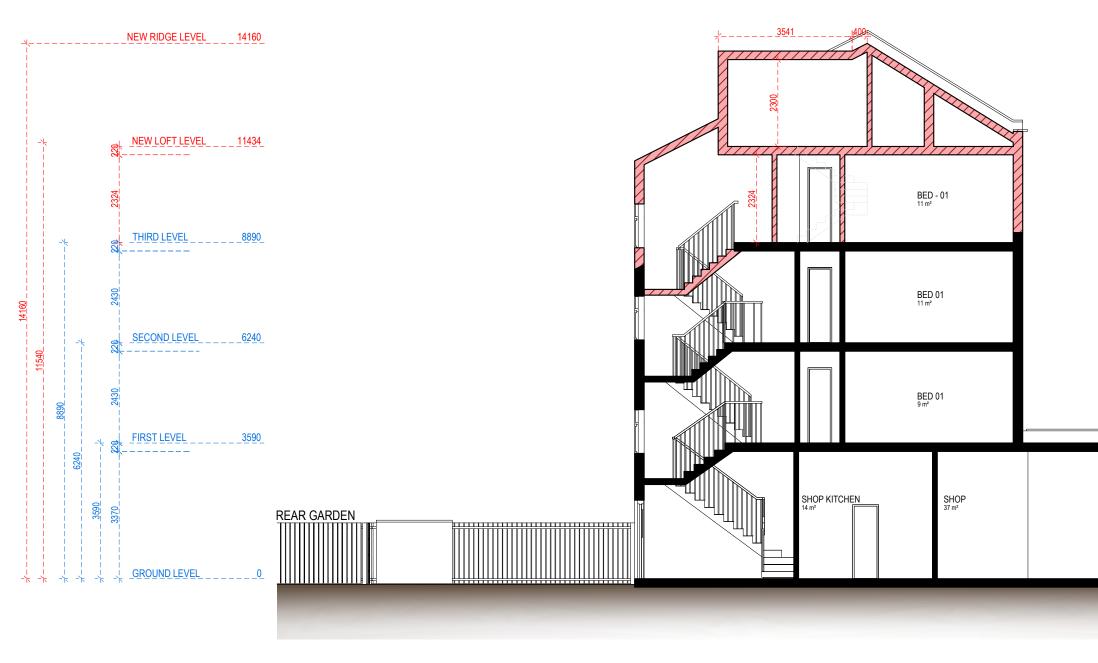

# **RIGHT SIDE** ELEVATION

\_11434 \_\_\_\_NEW LOFT LEVEL \_

8890 THIRD LEVEL

6240 SECOND LEVEL

3590 FIRST LEVEL

GROUND LEVEL 0

address. 4 Grosvenor Way - E5 9ND - London tel. 020 3781 8008 mail. office@redwoodsprojects.co.uk web. www.redwoodsprojects.co.uk

Any errors on Dimensions to be reported to the Arry ends on Dimensions to be reported to the Architect prior to commencement of Works. Dimensions and areas are based on survey information. This drawing is copyright © Redwoods Projects. All dimensions to be checked on site Prior work. TITLE:

SECTION A-A

Any errors on Dimensions to be reported to the Arry ends on Dimensions to be reported on the Architect prior to commencement of Works. Dimensions and areas are based on survey information. This drawing is copyright © Redwoods Projects. All dimensions to be checked on site Prior work.