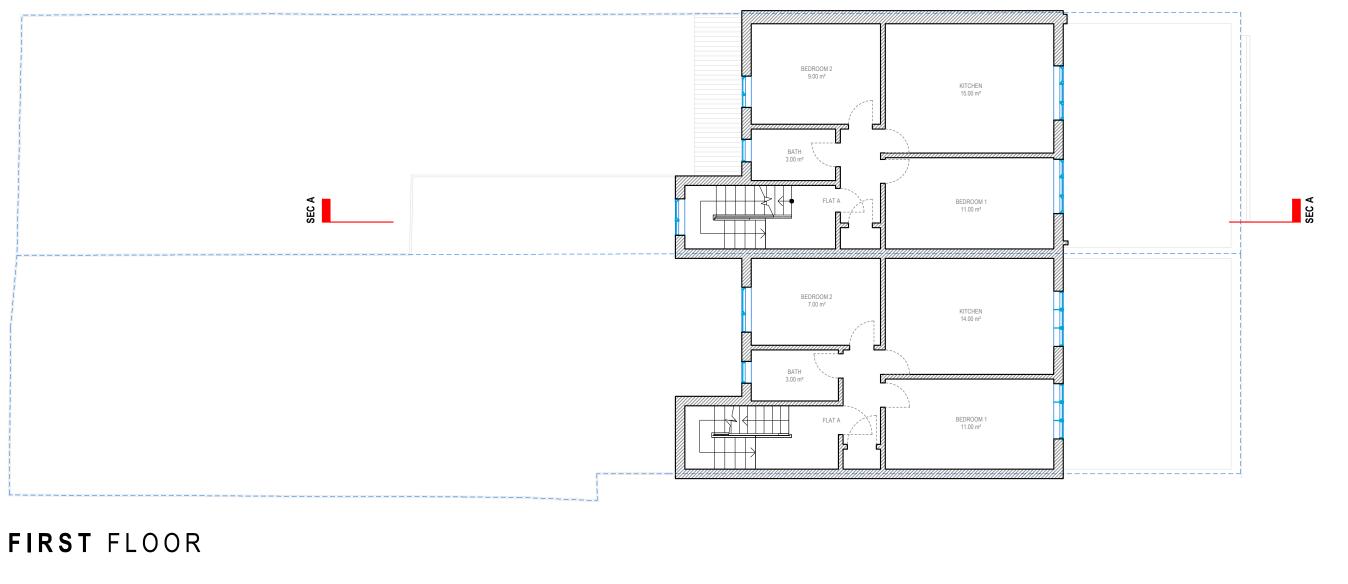

BLOCK MAP Ν 1 : 1250



LOCATION MAP









## **GROUND** FLOOR

















## ROOF FLOOR



NAME:

LONDON, NW5 2HR EXISTING DRAWINGS FLOOR PLANS E 04



FRONT ELEVATION

**REAR** ELEVATION







## LEFT SIDE ELEVATION



Any errors on Dimensions to be reported to the Arry ends on Dimensions to be reported on the Architect prior to commencement of Works. Dimensions and areas are based on survey information. This drawing is copyright © Redwoods Projects. All dimensions to be checked on site Prior work.





\_\_\_ scale 5m 1:100 @A3

TITLE:





# **RIGHT SIDE** ELEVATION



11540 \_\_\_\_\_ ROOF LEVEL

8890 LOFT LEVEL

6240 SECOND LEVEL

3590 FIRST LEVEL

GROUND LEVEL 0



address. 4 Grosvenor Way - E5 9ND - London tel. 020 3781 8008 mail. office@redwoodsprojects.co.uk web. www.redwoodsprojects.co.uk

Arry ends on Dimensions to be reported to the Ar