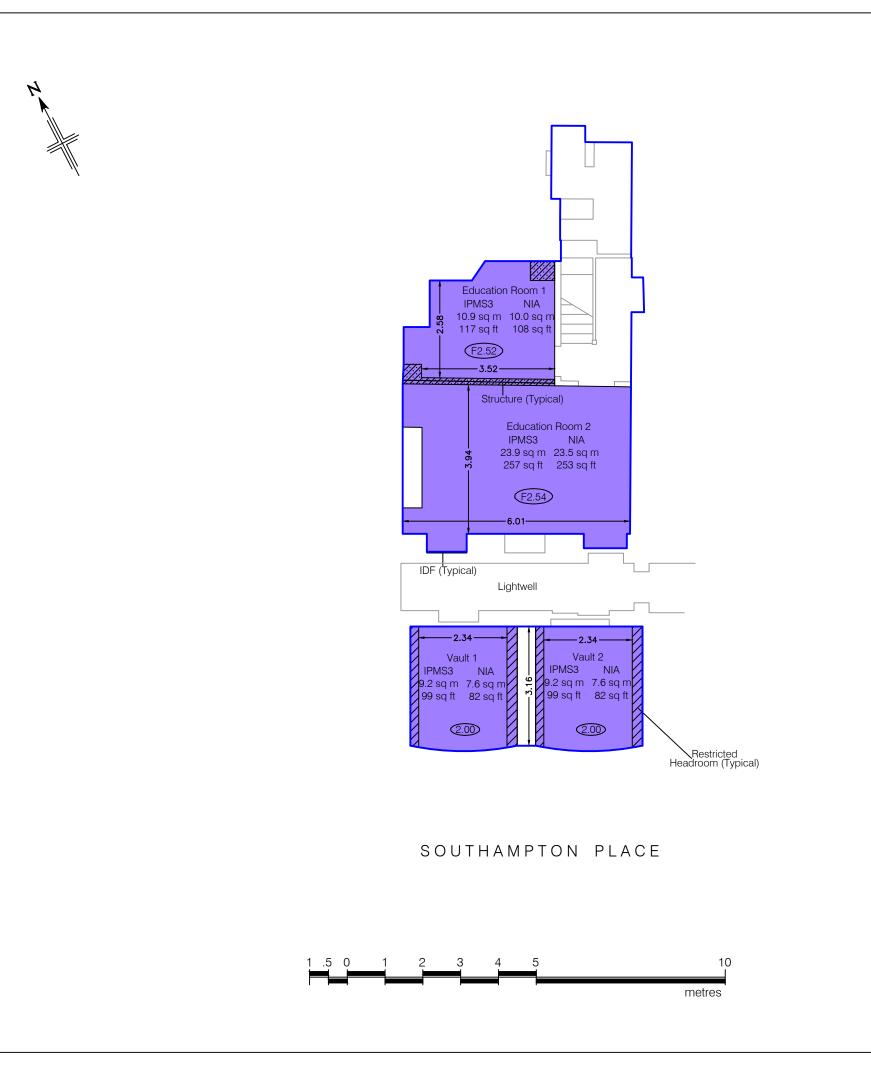

## **1 SOUTHAMPTON PLACE**

LONDON, WC1

| Proposed Basemer                                      | nt                        |                  |
|-------------------------------------------------------|---------------------------|------------------|
| IPMS3 Area Plan                                       |                           |                  |
| IPMS 3                                                | 53.2 sq m                 | 572 sq ft        |
| LIMITED USE AREAS                                     |                           |                  |
| The following areas are 'Limited                      | I Use' Areas within the T | OTAL Area:       |
| Internal Dominant Face (IE                            | OF) <0.1 sq m             | <1 sq ft         |
| Structure<br>R Headroom                               | 1.2 sq m                  | •                |
|                                                       | o.i sqiii                 | 33 sq ft         |
| Net Internal Area                                     |                           |                  |
| NIA                                                   | 48.7 sq m                 | 525 sq ft        |
| The following has been EXCLU                          | DED from the TOTAL N      | IA:              |
| R Headroom                                            | 3.1 sq m                  | 33 sq ft         |
| Gross Internal Area                                   | 1                         |                  |
|                                                       | 00.4                      | 747 #            |
| GIA                                                   | 69.4 sq m                 | 747 sq ft        |
|                                                       |                           |                  |
|                                                       |                           |                  |
|                                                       |                           |                  |
|                                                       |                           |                  |
|                                                       |                           |                  |
|                                                       |                           |                  |
|                                                       |                           |                  |
|                                                       |                           |                  |
|                                                       |                           |                  |
|                                                       |                           |                  |
|                                                       |                           |                  |
| Notes:                                                |                           |                  |
| (X.XX)- Floor to Ceiling Heig                         |                           |                  |
| A dashed line denotes assu                            |                           |                  |
| This drawing indicates the eproduced to an accuracy c |                           |                  |
| presentation scales. It is he                         |                           |                  |
| Dwg No.                                               | LF4708-A                  | REA-B            |
| Issue A                                               | Febr                      | uary 2023        |
| Scaled for presentati                                 | on - 1:100 @ A3           | 3                |
| ano                                                   |                           |                  |
|                                                       |                           |                  |
| Frankha                                               | m                         |                  |
| nfo@laneandfrankham.com / +44(0                       |                           | eandfrankham.com |
|                                                       |                           |                  |