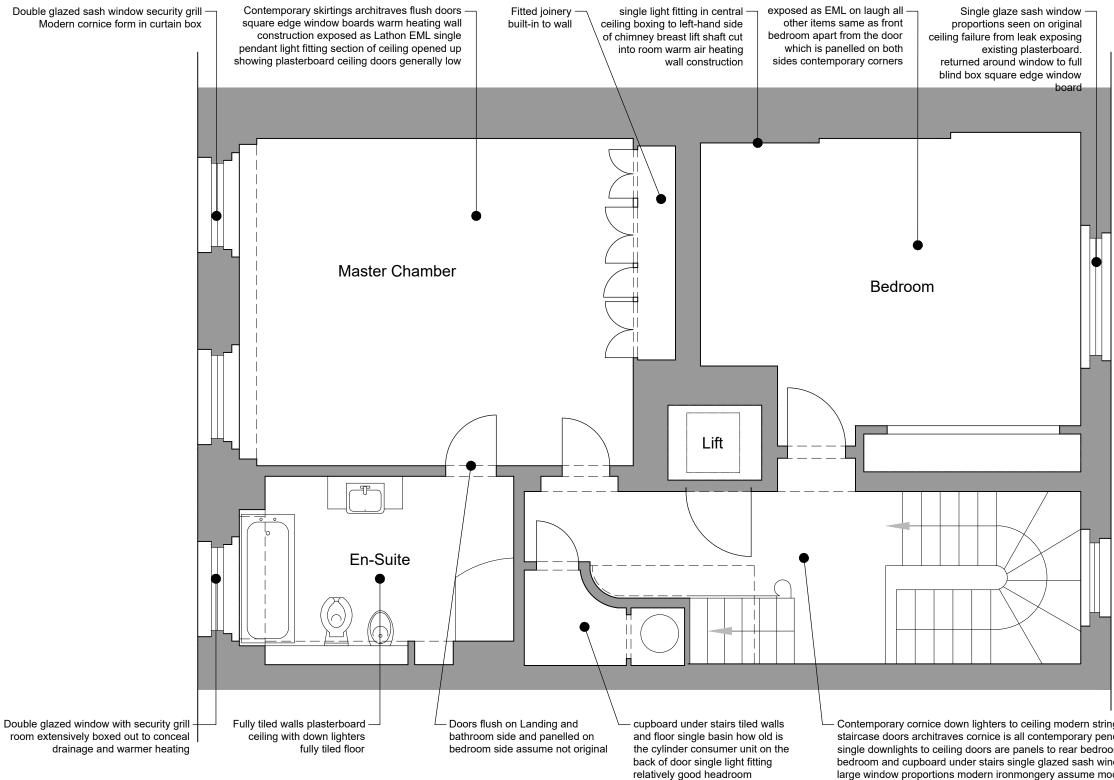

Project 25 Chester Terrace London, NW1 4ND Drawing Existing Second Floor Plan ALL RIGHTS RESERVED

- Contemporary cornice down lighters to ceiling modern string balustrade to staircase doors architraves cornice is all contemporary pendant light and single downlights to ceiling doors are panels to rear bedroom and flush to lift bedroom and cupboard under stairs single glazed sash window to rear very large window proportions modern ironmongery assume modernist Replacement square edge window board carpet throughout no evidence of any heating