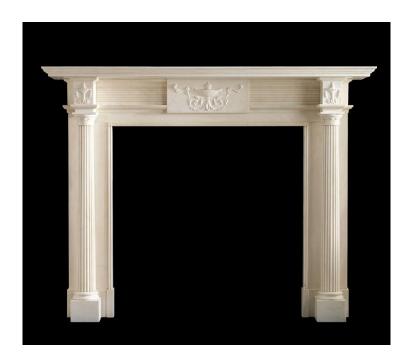

EXISTING FIRST FLOOR FIREPLACE - SCALE 1:20 @ A3 SITTING ROOM FIREPLACE



EXISTING FIRST FLOOR FIREPLACE - SCALE 1:20 @ A3 SITTING ROOM FIREPLACE





PROPOSED FIRST FLOOR FIREPLACE

RECEPTION ROOM

Black Slate Back Hearth Black Slate Slips to suit40" opening fireplace, Cararra marble surround sizes to be proportional and to match as close as possible to exist.



## PROPOSED FIRST FLOOR BASKET

RECEPTION ROOM

## Planning & LBC



Studios 33-34, 10 Hornsey St, London. N7 8EL

| Tel 020 7336 8555 - e-mail - architect@bbpartnership.co.uk |  |
|------------------------------------------------------------|--|
| © 2022 BB PARTNERSHIP LIMITED                              |  |

| Project                       | Date     | Scale    | Drawn |
|-------------------------------|----------|----------|-------|
| 25 Chester Terrace            | Oct 22   | 1:10@A3  | CS    |
| London, NW1 4ND               | 000 22   | 1110@713 |       |
| Drawing