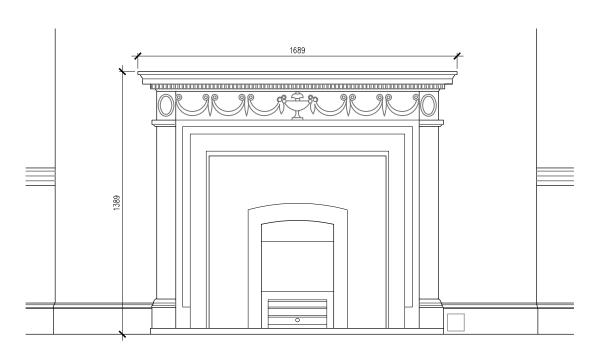

EXISTING FIRST FLOOR FIREPLACE - SCALE 1:20 @ A3 SITTING ROOM FIREPLACE

EXISTING FIRST FLOOR FIREPLACE - SCALE 1:20 @ A3 SITTING ROOM FIREPLACE

PROPOSED FIRST FLOOR FIREPLACE

RECEPTION ROOM

Black Slate Back Hearth Black Slate Slips to suit40" opening fireplace, Cararra marble surround sizes to be proportional and to match as close as possible to exist.