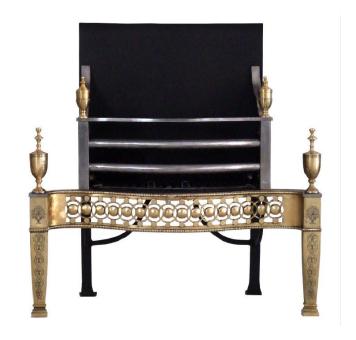

EXISTING FIRST FLOOR FIREPLACE - SCALE 1:20 @ A3 SITTING ROOM FIREPLACE



EXISTING FIRST FLOOR FIREPLACE - SCALE 1:20 @ A3 SITTING ROOM FIREPLACE





PROPOSED FIRST FLOOR FIREPLACE

RECEPTION ROOM

Black Slate Back Hearth Black Slate Slips to suit40" opening fireplace, Cararra marble surround sizes to be proportional and to match as close as possible to exist.



## PROPOSED FIRST FLOOR BASKET

RECEPTION ROOM

## Planning & LBC



Studios 33-34, 10 Hornsey St, London. N7 8EL

| Tel 020 7336 8555 - e-mail - architect@bbpartnership.co.uk |  |
|------------------------------------------------------------|--|
| © 2022 BB PARTNERSHIP LIMITED                              |  |

| Project                       | Date     | Scale    | Drawn |
|-------------------------------|----------|----------|-------|
| 25 Chester Terrace            | Oct 22   | 1:10@A3  | CS    |
| London, NW1 4ND               | 000 22   | 1110@713 |       |
| Drawing                       | drwg. no |          | Rev.  |
| Existing and Proposed         | GHV-451  |          |       |
| First Floor Fireplace details | G11V-451 |          |       |

Rev Notes

ALL RIGHTS RESERVED