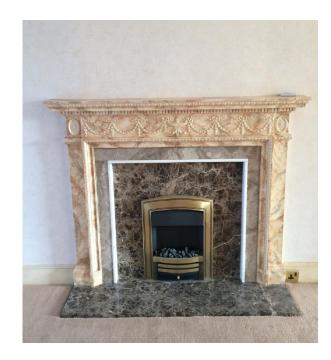

EXISTING FIRST FLOOR FIREPLACE - SCALE 1:20 @ A3 SITTING ROOM FIREPLACE

EXISTING FIRST FLOOR FIREPLACE - SCALE 1:20 @ A3 SITTING ROOM FIREPLACE

PROPOSED FIRST FLOOR FIREPLACE

RECEPTION ROOM

Black Slate Back Hearth Black Slate Slips to suit40" opening fireplace, Cararra marble surround sizes to be proportional and to match as close as possible to exist.